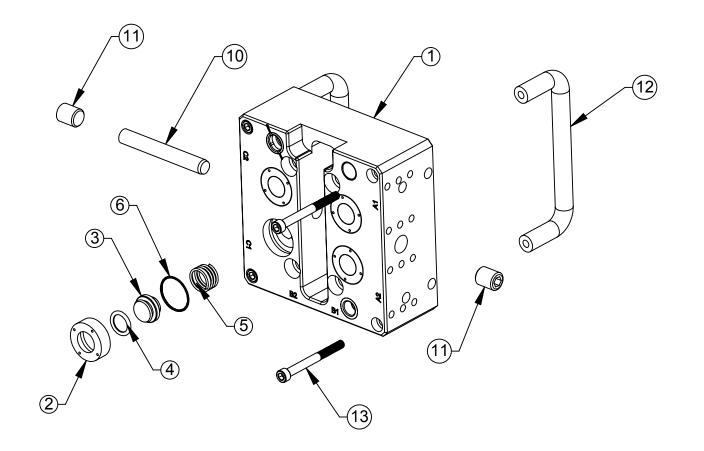

## **GH1-NPT TOOL EXPLODED VIEW**

|                                 |                          | NOTES: UNLESS OTHERWISE<br>SPECIFIED.                          |
|---------------------------------|--------------------------|----------------------------------------------------------------|
| <b>INDUSTRIAL</b><br>AUTOMATION |                          | DO NOT SCALE DRAWING.<br>ALL DIMENSIONS ARE IN<br>MILLIMETERS. |
|                                 | DRAWN BY: Dan Norton 1/6 | -                                                              |
| 23/13 GH1 M                     | CHECKED BY: KRZ 9/23/13  | $\Rightarrow \neg$                                             |
| SCALE                           |                          |                                                                |
| -1 SHEET 3 OF 3 1:2             | PROJECT # 110803-1 SHEE  | '<br>3rd ANGLE PROJECTION                                      |