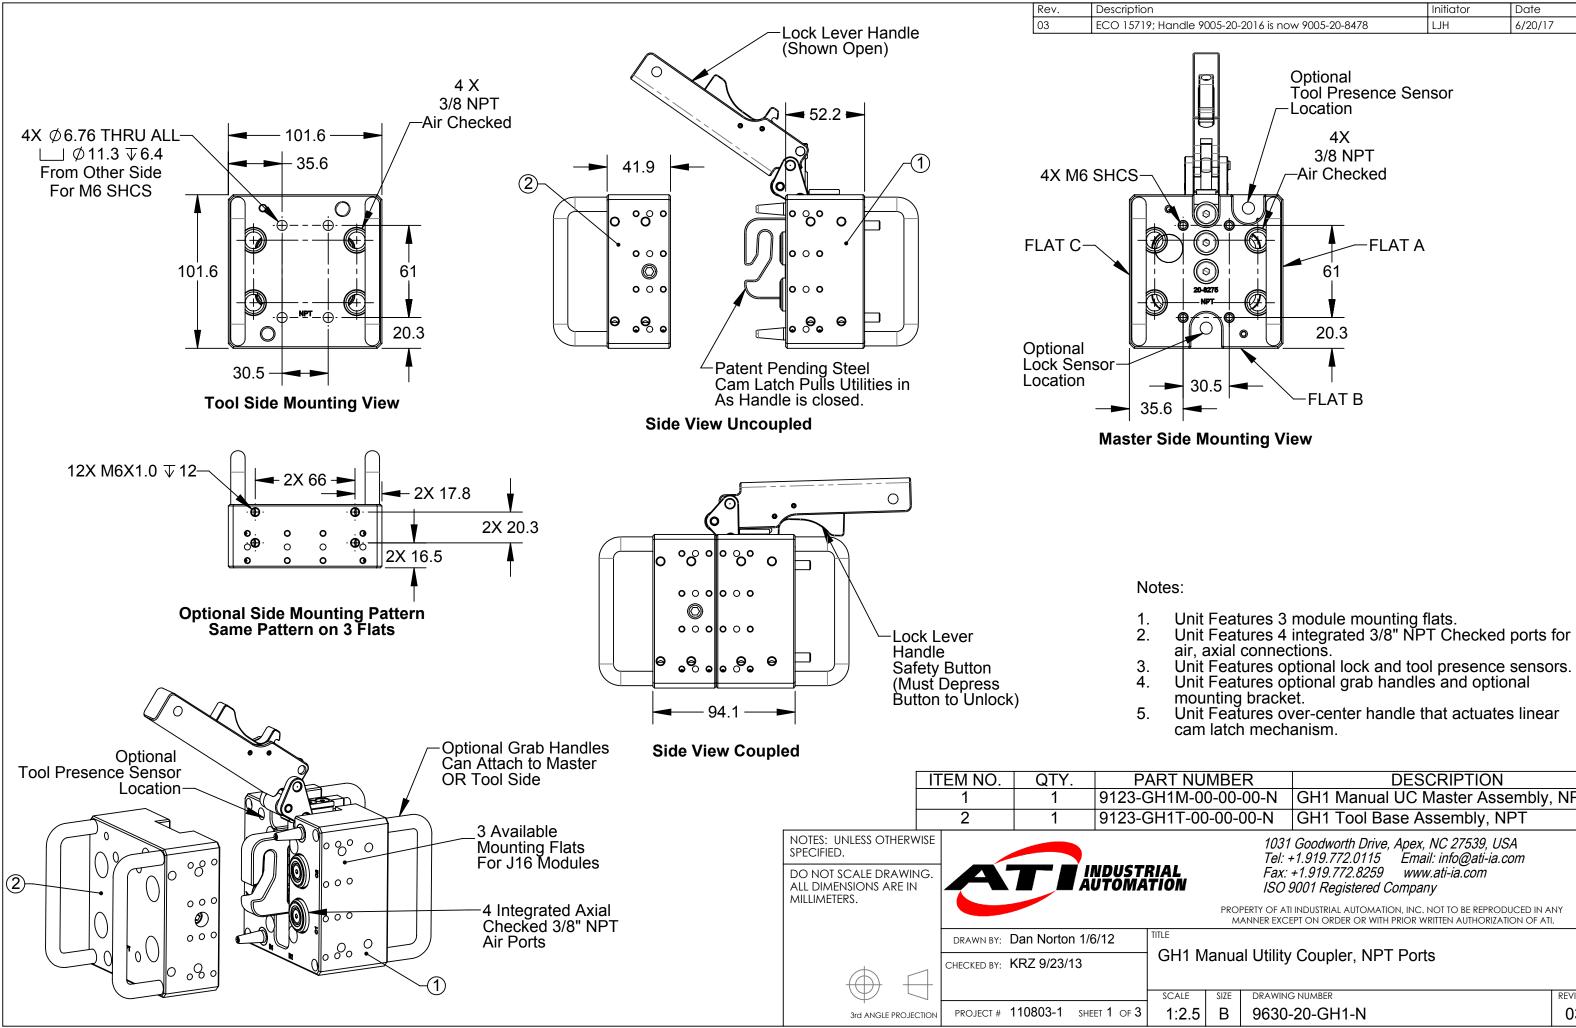

Unit Features optional lock and tool presence sensors. Unit Features optional grab handles and optional

Unit Features over-center handle that actuates linear

| NUMBER        | DESCRIPTION                         |
|---------------|-------------------------------------|
| 1-00-00-00-N  | CH1 Manual LIC Master Assembly, NDT |
| 1-00-00-00-IN | GH1 Manual UC Master Assembly, NPT  |
| -00-00-00-N   | GH1 Tool Base Assembly, NPT         |
| 00 00 00 11   |                                     |