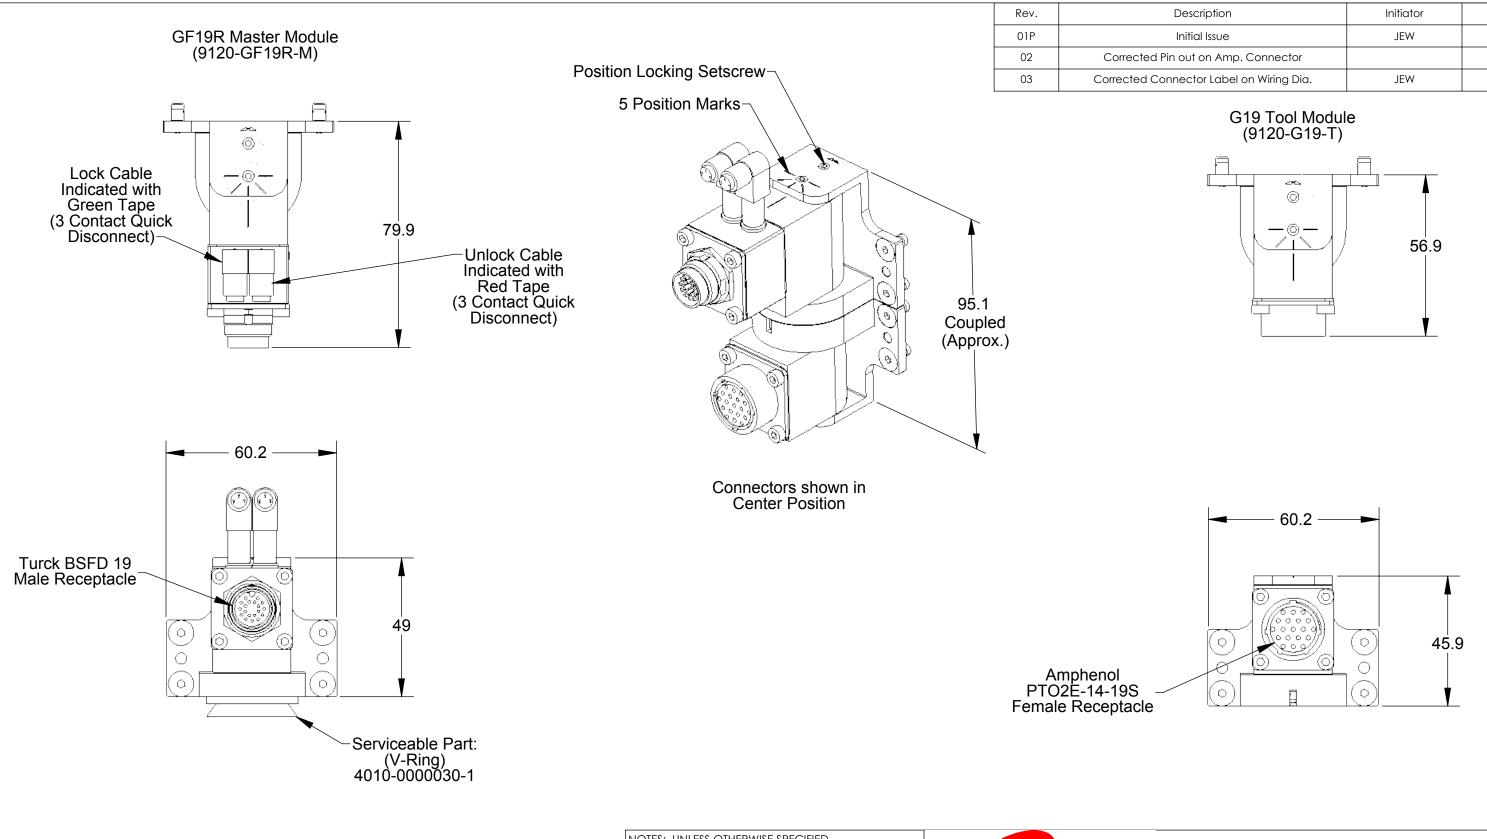

| Ν | otes: |  |
|---|-------|--|
|   |       |  |

- 1. The master and tool modules have (5) position options which can be adjusted as required.
- 2. WARNING: The modules must be secured/Locked in a position prior to operation, otherwise internal damage to conductors will occur.