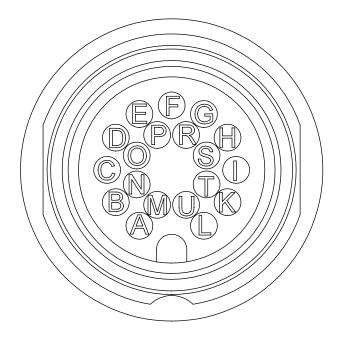

-

**Master Side** Connector

(03)Turck BSFD 19 Amphenol Lock/Unlock Cables Male Connector PTO2E-14-19S A ----- A -- >>-B ---- >>. B Unlock Signal (Black) C No Connect С 10-30 VDC (2-Brown) --D No Connect D F F --- >>---F G G H No Connect 0 VDC (2-Blue) н . .1 Lock (Black) -K No Connect M ---- >>---M ----- >>------ N ----- >>---------- >>--------- R ---- >>------- S -- >>------ >>----0 -- >>---GROUND

## Notes;

- Pin "O" is first to mate last to break at the tool changer interface. This pin is recommended for use as a ground.
   Customer must supply 10-30 VDC on Master Pin "D", 0VDC on Pin "H".
   Lock/Unlock signals will be returned on master connector pin "K" & "C"

- Lock/Onlock signals will be returned on master connector pint K & C respectively.
   DANGER! -For electrical modules using >60 VDC or 42 VAC, NO contact should be attempted before removing power. This especially includes separation or insertion of the mating connectors or any contact with the tool changer or its' components.