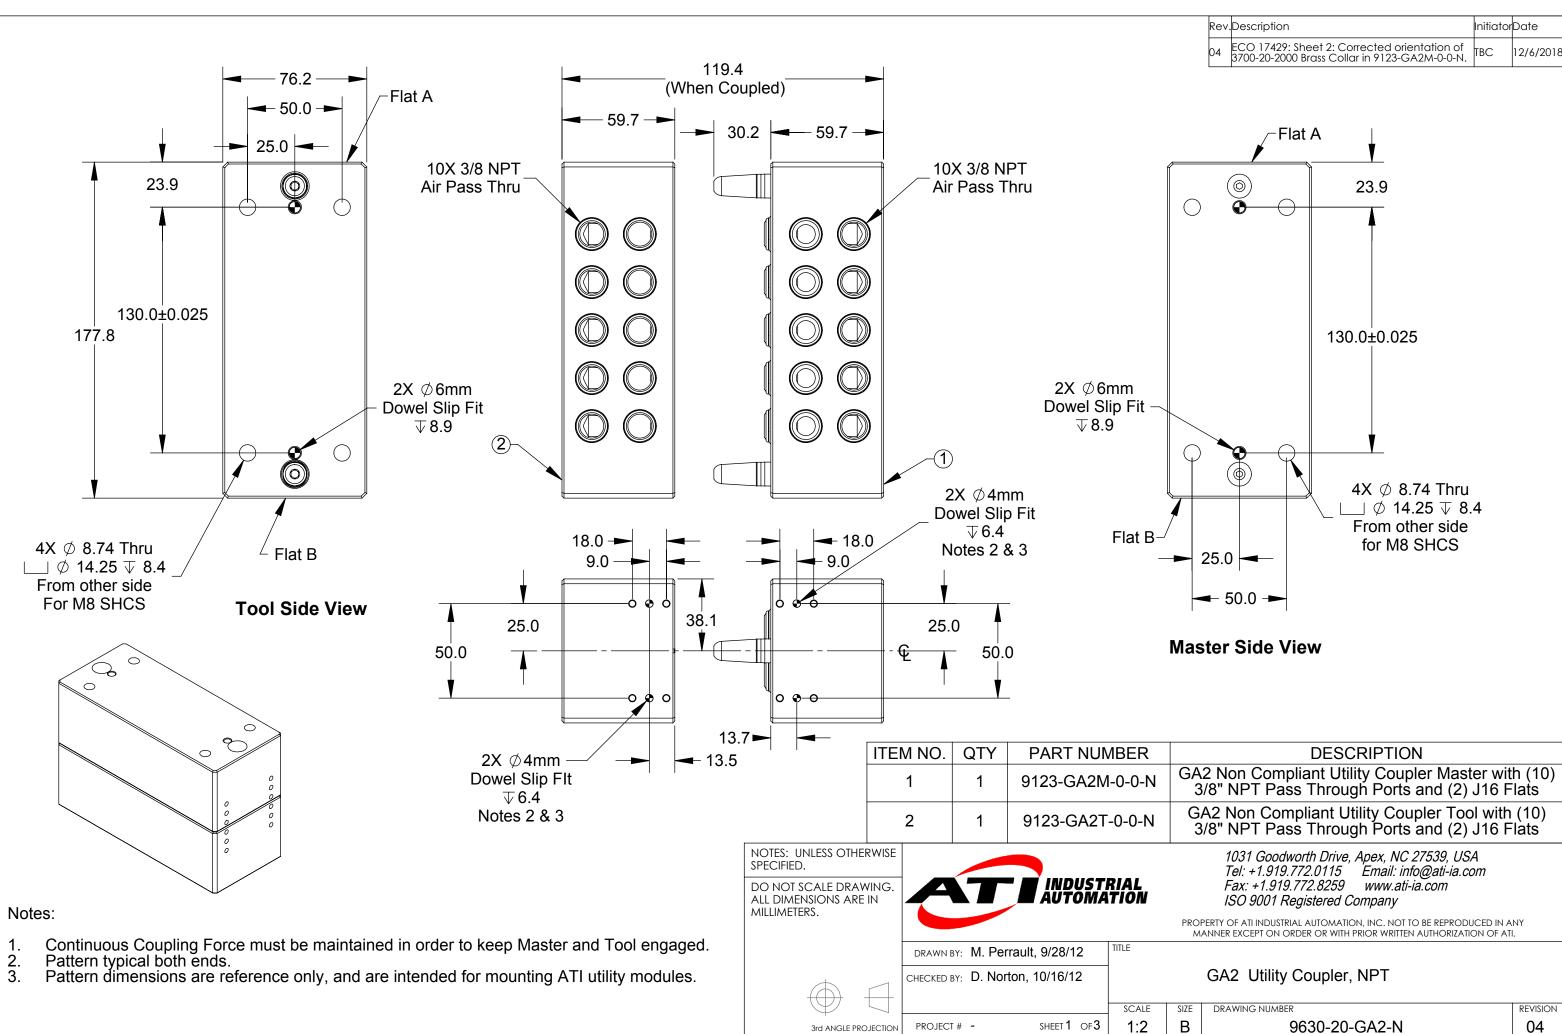

| E | SIZE | DRAWING NUMBER |    |
|---|------|----------------|----|
|   | В    | 9630-20-GA2-N  | 04 |

## GA2 Utility Coupler Master Assembly, NPT

| NOTES: UNLESS OTHERWISE SPECIFIED.                             |                                       |           |
|----------------------------------------------------------------|---------------------------------------|-----------|
| DO NOT SCALE DRAWING.<br>ALL DIMENSIONS ARE IN<br>MILLIMETERS. |                                       | AL<br>ION |
|                                                                | DRAWN BY: <b>M. Perrault, 9/28/12</b> | TLE       |
| $\wedge$ $\neg$                                                | CHECKED BY: D. Norton, 10/16/12       |           |
|                                                                |                                       | SCALE     |
| 3rd ANGLE PROJECTION                                           | PROJECT # - SHEET 2 OF 3              | 1:2       |

PROPERTY OF ATI INDUSTRIAL AUTOMATION, INC. NOT TO BE REPRODUCED IN ANY MANNER EXCEPT ON ORDER OR WITH PRIOR WRITTEN AUTHORIZATION OF ATI.

## GA2 Utility Coupler, NPT

| SIZE |
|------|
| В    |

DRAWING NUMBER

9630-20-GA2-N

revision 04