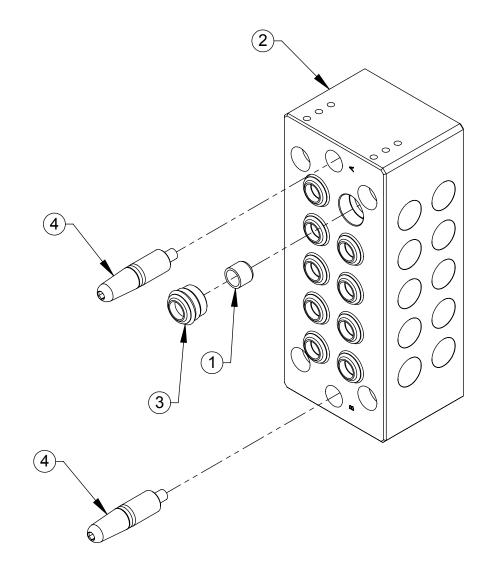

## GA2 Utility Coupler Tool Assembly, NPT

| NOTES: UNLESS OTHERWISE SPECIFIED.                             |                                       |             |
|----------------------------------------------------------------|---------------------------------------|-------------|
| DO NOT SCALE DRAWING.<br>ALL DIMENSIONS ARE IN<br>MILLIMETERS. |                                       | IAL<br>TION |
|                                                                | DRAWN BY: <b>M. Perrault, 9/28/12</b> | TITLE       |
|                                                                | CHECKED BY: D. Norton, 10/16/12       |             |
|                                                                |                                       | SCALE       |
| 3rd ANGLE PROJECTION                                           | PROJECT # - SHEET 3 OF 3              | 1:2         |

PROPERTY OF ATI INDUSTRIAL AUTOMATION, INC. NOT TO BE REPRODUCED IN ANY MANNER EXCEPT ON ORDER OR WITH PRIOR WRITTEN AUTHORIZATION OF ATI.

## GA2 Utility Coupler, NPT

| SIZE |  |
|------|--|
| В    |  |

DRAWING NUMBER 9630-20-GA2-N

revision 04