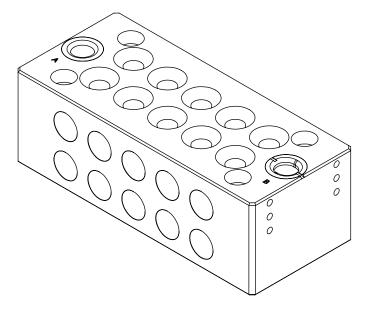

## GA2 Utility Coupler Tool Assembly, NPT

| NOTES: UNLESS OTHERWISE SPECIFIED.                             |                                       |             |
|----------------------------------------------------------------|---------------------------------------|-------------|
| DO NOT SCALE DRAWING.<br>ALL DIMENSIONS ARE IN<br>MILLIMETERS. |                                       | IAL<br>TION |
|                                                                | DRAWN BY: <b>M. Perrault, 9/28/12</b> | TITLE       |
|                                                                | CHECKED BY: D. Norton, 10/16/12       |             |
|                                                                |                                       | SCALE       |
| 3rd ANGLE PROJECTION                                           | PROJECT # - SHEET 3 OF 3              | 1:2         |

PROPERTY OF ATI INDUSTRIAL AUTOMATION, INC. NOT TO BE REPRODUCED IN ANY MANNER EXCEPT ON ORDER OR WITH PRIOR WRITTEN AUTHORIZATION OF ATI.