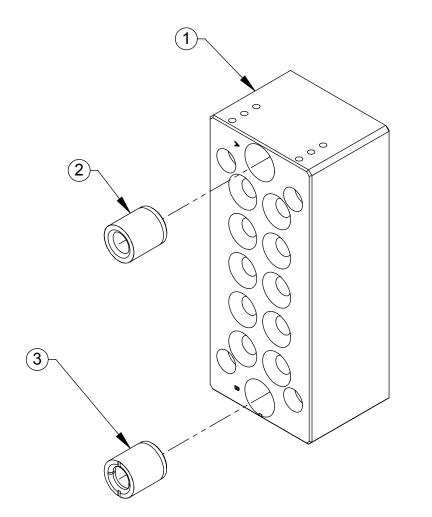

## GA2 Utility Coupler Master Assembly, NPT

| NOTES: UNLESS OTHERWISE SPECIFIED.                             |                                       |           |
|----------------------------------------------------------------|---------------------------------------|-----------|
| DO NOT SCALE DRAWING.<br>ALL DIMENSIONS ARE IN<br>MILLIMETERS. |                                       | AL<br>ION |
|                                                                | DRAWN BY: <b>M. Perrault, 9/28/12</b> | TLE       |
| $\wedge$ $\neg$                                                | CHECKED BY: D. Norton, 10/16/12       |           |
|                                                                |                                       | SCALE     |
| 3rd ANGLE PROJECTION                                           | PROJECT # - SHEET 2 OF 3              | 1:2       |

PROPERTY OF ATI INDUSTRIAL AUTOMATION, INC. NOT TO BE REPRODUCED IN ANY MANNER EXCEPT ON ORDER OR WITH PRIOR WRITTEN AUTHORIZATION OF ATI.