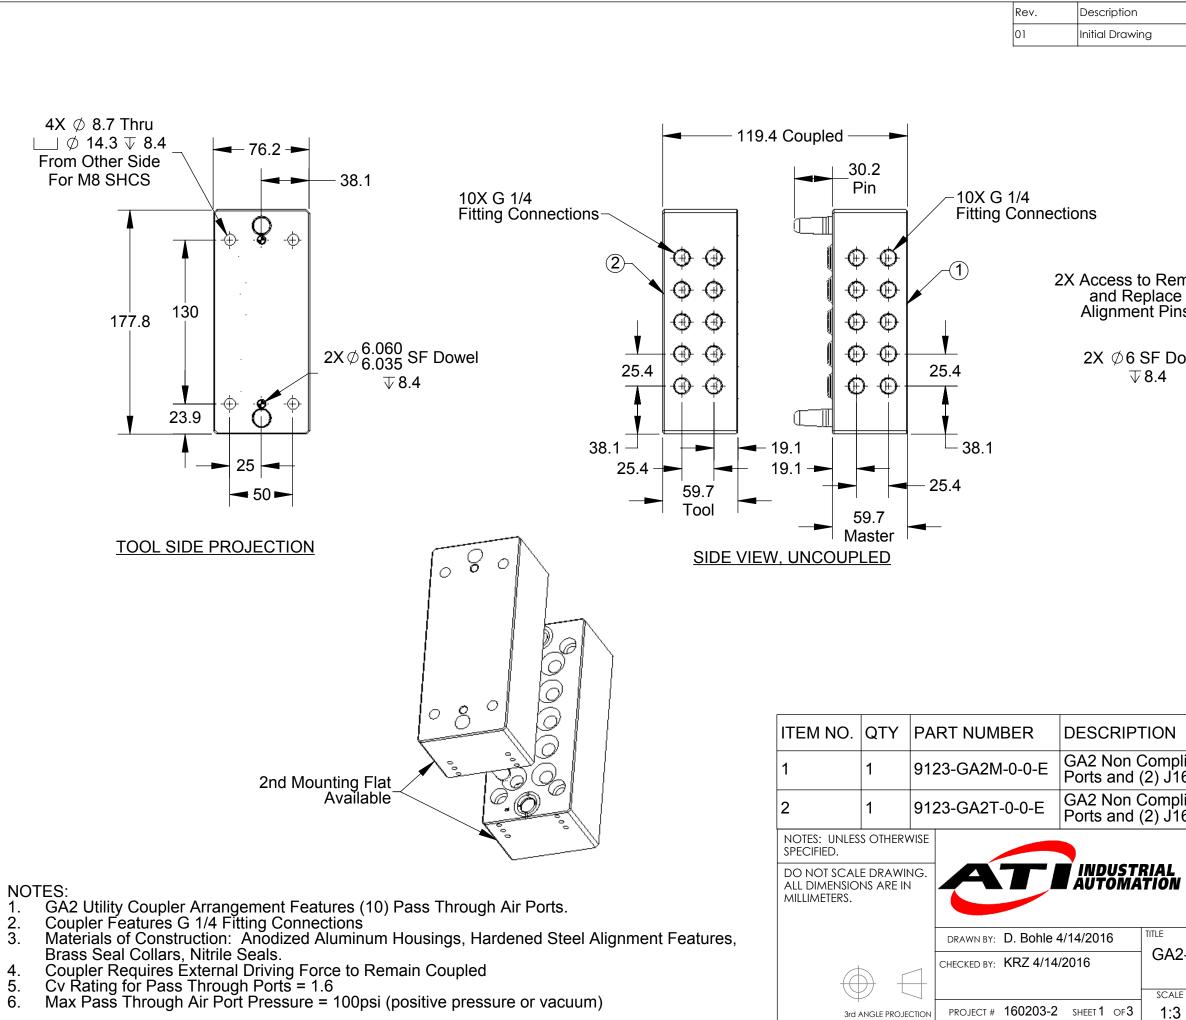

|                                           | Initiator                                                                 | Date           |
|-------------------------------------------|---------------------------------------------------------------------------|----------------|
|                                           | DJB                                                                       | 4/14/2016      |
| oowel                                     | 4X Ø 8.7<br>Ø 14.3<br>From Other<br>For M8 SH<br>30 177.8<br>3.9<br>CTION | ▼ 8.4<br>Side  |
| bliant Utility Coupler Maste              | er with (10) G 1/4                                                        | 4 Pass Through |
| 16 Flats<br>pliant Utility Coupler Tool v | vith (10) G 1/4 F                                                         | Pass Through   |
| 16 Flats<br>1031 Goodworth Di             | rive, Apex, NC 27539                                                      | USA            |
| Tel: +1.919.772.01                        | 15 Email: info@ati<br>59 www.ati-ia.com<br>ed Company                     | -ia.com        |
| 2-E Utility Coupler, (10) G1              | WITH PRIOR WRITTEN AUTHO                                                  |                |
|                                           |                                                                           |                |
| LE SIZE DRAWING NUMBER                    |                                                                           | REVISION       |