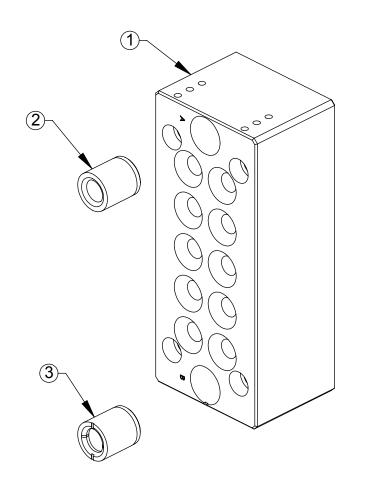

## GA2 Utility Coupler Tool Assembly, BSPP

3rd ANGLE PROJECTION

|          |              |                                                                                                                 | 1                     | Data      |
|----------|--------------|-----------------------------------------------------------------------------------------------------------------|-----------------------|-----------|
|          |              |                                                                                                                 | Initiator             | Date<br>- |
|          |              |                                                                                                                 |                       | 1         |
|          |              |                                                                                                                 |                       |           |
|          |              |                                                                                                                 |                       |           |
|          |              |                                                                                                                 |                       |           |
|          |              |                                                                                                                 |                       |           |
|          |              |                                                                                                                 |                       |           |
|          |              |                                                                                                                 |                       |           |
|          |              |                                                                                                                 |                       |           |
|          |              |                                                                                                                 |                       |           |
|          |              |                                                                                                                 |                       |           |
|          |              |                                                                                                                 |                       |           |
|          |              |                                                                                                                 |                       |           |
|          |              |                                                                                                                 |                       |           |
| $\frown$ |              |                                                                                                                 |                       |           |
| $\leq$   | $\geq$       |                                                                                                                 |                       |           |
| $\sum$   | $\sim$       | $\sum$                                                                                                          |                       |           |
|          | $\supset$    |                                                                                                                 |                       |           |
|          |              |                                                                                                                 |                       |           |
| ) (      | $\sim$       |                                                                                                                 |                       |           |
| ```      | $\bigcirc$ ( |                                                                                                                 |                       |           |
| ) (      | $\cap$       |                                                                                                                 |                       |           |
|          | $\sim$ (     | $\mathcal{T}_{\mathcal{O}}$                                                                                     |                       |           |
|          |              |                                                                                                                 |                       |           |
|          |              |                                                                                                                 |                       |           |
|          |              |                                                                                                                 |                       |           |
|          |              |                                                                                                                 |                       |           |
|          |              |                                                                                                                 |                       |           |
|          |              |                                                                                                                 |                       |           |
|          |              |                                                                                                                 |                       |           |
|          |              |                                                                                                                 |                       |           |
|          |              |                                                                                                                 |                       |           |
|          |              |                                                                                                                 |                       |           |
|          |              | 1031 Goodworth Drive, Apex, NC 2753<br>Tel: +1.919.772.0115 Email: info@a<br>Fax: +1.919.772.8259 www.ati-ia.co | 39, USA<br>hti-ia.com |           |
| 1        |              | Fax: +1.919.772.8259 www.ati-ia.co<br>ISO 9001 Registered Company                                               | m                     |           |
| -        | PROF         | PERTY OF ATI INDUSTRIAL AUTOMATION, INC. NOT TO BE R                                                            | REPRODUCED            | Ν ΑΝΥ     |
|          |              | ANNER EXCEPT ON ORDER OR WITH PRIOR WRITTEN AUTH                                                                |                       |           |
| 2-E      | Utilit       | y Coupler, (10) G1/4 Ports                                                                                      |                       |           |
|          |              | - · · · · /                                                                                                     |                       |           |
| .E<br>>  | SIZE<br>D    |                                                                                                                 |                       | REVISION  |
| 3        | В            | 9630-20-GA2-E                                                                                                   |                       | 01        |