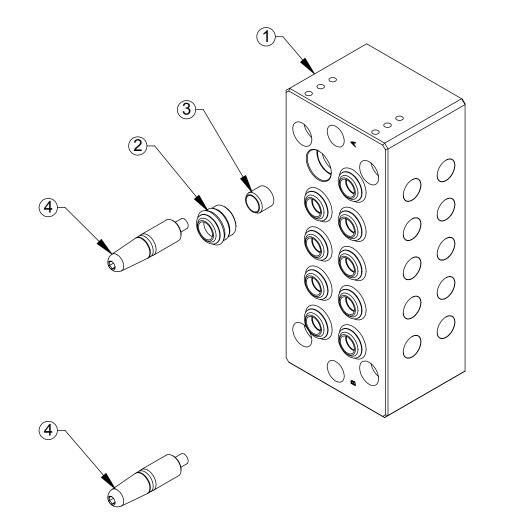

## GA2 Utility Coupler Master Assembly, BSPP

| See Sheet1                                                                                                                                                                                                                                                                                                                                                                                                                                                                                                                                                                                                                                                                                                                                                                                                                                                                                                                                                                                                                                                                                                                                                                                                                                                                                                                                                                                                                                                                                                                                                                                                                                                                                                                                                                                                                                                                                                                                                                                                                                                                             |                                         | Rev. | Description       | 1 |           |                                                                           | Initiator      | Date     |
|----------------------------------------------------------------------------------------------------------------------------------------------------------------------------------------------------------------------------------------------------------------------------------------------------------------------------------------------------------------------------------------------------------------------------------------------------------------------------------------------------------------------------------------------------------------------------------------------------------------------------------------------------------------------------------------------------------------------------------------------------------------------------------------------------------------------------------------------------------------------------------------------------------------------------------------------------------------------------------------------------------------------------------------------------------------------------------------------------------------------------------------------------------------------------------------------------------------------------------------------------------------------------------------------------------------------------------------------------------------------------------------------------------------------------------------------------------------------------------------------------------------------------------------------------------------------------------------------------------------------------------------------------------------------------------------------------------------------------------------------------------------------------------------------------------------------------------------------------------------------------------------------------------------------------------------------------------------------------------------------------------------------------------------------------------------------------------------|-----------------------------------------|------|-------------------|---|-----------|---------------------------------------------------------------------------|----------------|----------|
| NOTES: UNLESS OTHERWISE<br>SPECIFIED.       1031 Goodworth Drive, Apex, NC 27539, USA<br>Tel: +1.919.772.015         DO NOT SCALE DRAWING<br>ALL DIMENSIONS ARE IN<br>NCHES.       1031 Goodworth Drive, Apex, NC 27539, USA<br>Tel: +1.919.772.8259         WWW.atl-ia.com<br>Fax: +1.919.772.8259       www.atl-ia.com<br>Fax: +1.919.772.8259         WWW.atl-ia.com<br>Fax: +1.919.772.8259       www.atl-ia.com<br>Fax: +1.919.772.8259         DO NOT SCALE DRAWING<br>NCHES.       DE Bohle 4/14/2016         WWW       DE Bohle 4/14/2016         WILE       GA2-E Utility Coupler, (10) G1/4 Ports         SCALE       SZE       DRAWING NUMBER                                                                                                                                                                                                                                                                                                                                                                                                                                                                                                                                                                                                                                                                                                                                                                                                                                                                                                                                                                                                                                                                                                                                                                                                                                                                                                                                                                                                                               |                                         |      |                   |   |           |                                                                           |                | -        |
| SPECIFIED.       Image: Specified in the second secon |                                         |      |                   |   |           |                                                                           |                |          |
| INCHES.  PROPERTY OF ATI INDUSTRIAL AUTOMATION, INC. NOT TO BE REPRODUCED IN ANY<br>MANNER EXCEPT ON ORDER OR WITH PRIOR WRITTEN AUTHORIZATION OF ATI.  DRAWN BY: D. Bohle 4/14/2016  CHECKED BY: KRZ 4/14/2016  IITLE  GA2-E Utility Coupler, (10) G1/4 Ports  SCALE SIZE DRAWING NUMBER  REVISIC                                                                                                                                                                                                                                                                                                                                                                                                                                                                                                                                                                                                                                                                                                                                                                                                                                                                                                                                                                                                                                                                                                                                                                                                                                                                                                                                                                                                                                                                                                                                                                                                                                                                                                                                                                                     | SPECIFIED.                              |      | USTRIAI<br>OMATIO | Ň |           | Tel: +1.919.772.0115 Email: info@a<br>Fax: +1.919.772.8259 www.ati-ia.coi | ti-ia.com<br>m |          |
| CHECKED BY: KRZ 4/14/2016<br>GA2-E Utility Coupler, (10) G1/4 Ports<br>SCALE SIZE DRAWING NUMBER REVISIO                                                                                                                                                                                                                                                                                                                                                                                                                                                                                                                                                                                                                                                                                                                                                                                                                                                                                                                                                                                                                                                                                                                                                                                                                                                                                                                                                                                                                                                                                                                                                                                                                                                                                                                                                                                                                                                                                                                                                                               | INCHES.                                 |      |                   |   |           | PERTY OF ATI INDUSTRIAL AUTOMATION, INC. NOT TO BE R                      |                |          |
|                                                                                                                                                                                                                                                                                                                                                                                                                                                                                                                                                                                                                                                                                                                                                                                                                                                                                                                                                                                                                                                                                                                                                                                                                                                                                                                                                                                                                                                                                                                                                                                                                                                                                                                                                                                                                                                                                                                                                                                                                                                                                        |                                         |      | GA                |   |           |                                                                           |                |          |
| 3rd ANGLE PROJECTION PROJECT # 160203-2 SHEET 2 OF 3 1 1:3 B 9630-20-GA2-E 01                                                                                                                                                                                                                                                                                                                                                                                                                                                                                                                                                                                                                                                                                                                                                                                                                                                                                                                                                                                                                                                                                                                                                                                                                                                                                                                                                                                                                                                                                                                                                                                                                                                                                                                                                                                                                                                                                                                                                                                                          | 3rd ANGLE PROJECTION PROJECT # 160203-2 | au 0 |                   |   | size<br>B | DRAWING NUMBER<br>9630-20-GA2-E                                           |                | REVISION |