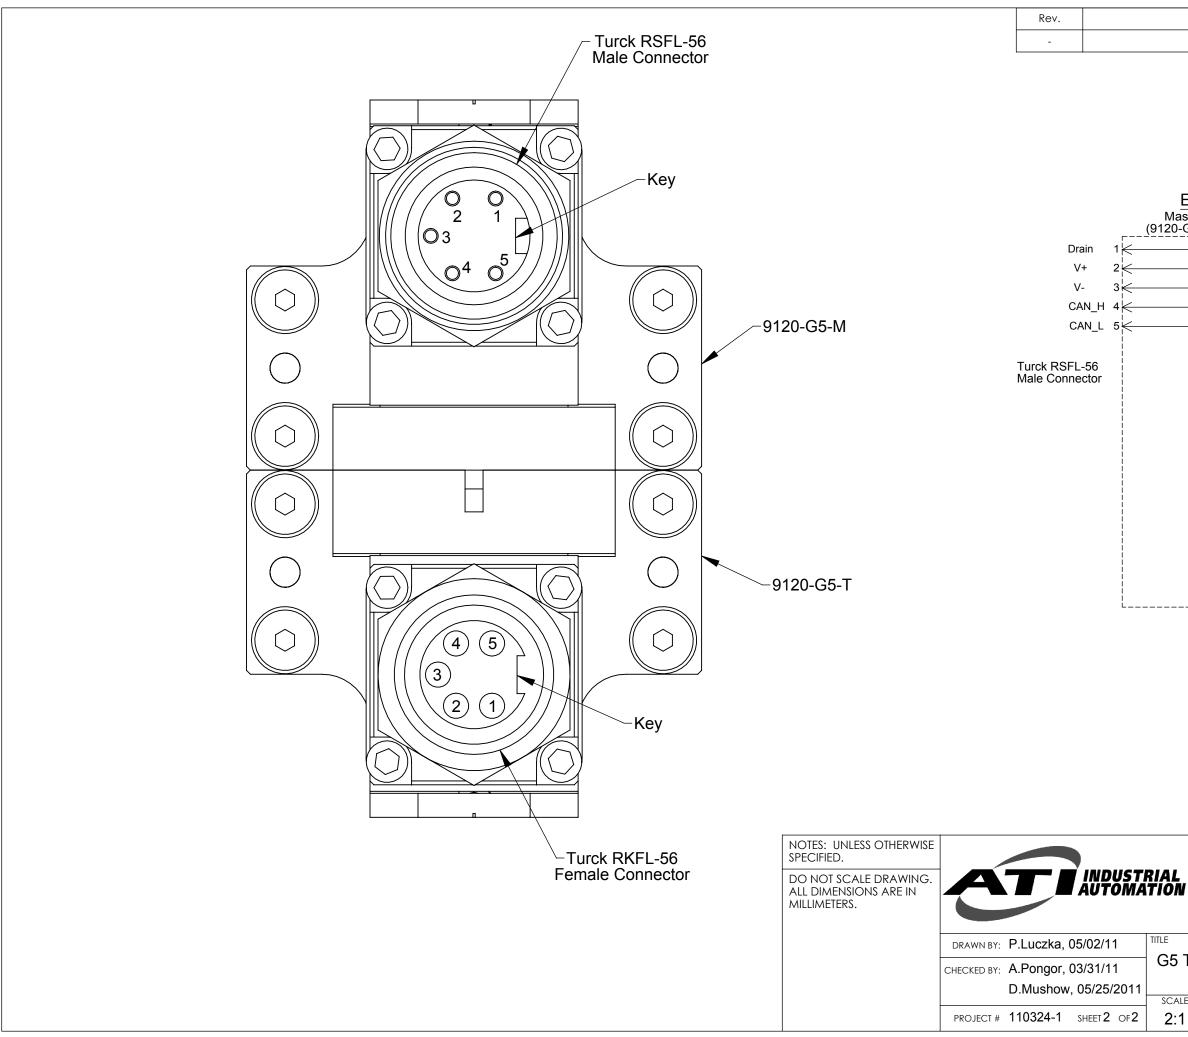

| ELECTRICA                     | L SCHEMATIC       |                                   |
|-------------------------------|-------------------|-----------------------------------|
| Master ATI<br>(9120-G5-M) Blo |                   |                                   |
| 1                             | 1                 | 1 Drain                           |
|                               |                   |                                   |
| - 19                          | 10                | -                                 |
|                               |                   | 3 V-                              |
| 4                             | <⁴                | 4 CAN_H                           |
| < <u> </u>                    | <5                | 5 CAN_L                           |
| NC 6                          | < 6 NC            | _                                 |
| NC 7                          | <7 NC             | Turck RKFL-56<br>Female Connector |
| NC 8                          | < 8 NC            |                                   |
| NC 9                          | <9 NC             |                                   |
| NC 10                         | _10 NC            |                                   |
| NC 11                         | _11 NC            |                                   |
| NC 12                         | _12 NC            |                                   |
| NC 13                         | <13 NC            |                                   |
| NC 14                         | <14 NC            |                                   |
| NC 15                         | _15 NC            |                                   |
| NC 16                         | _16 NC            |                                   |
| NC 17                         | _17 NC            |                                   |
| NC 18                         | -18 NC            |                                   |
| NC 3                          | < <sup>3</sup> NC |                                   |
|                               |                   |                                   |