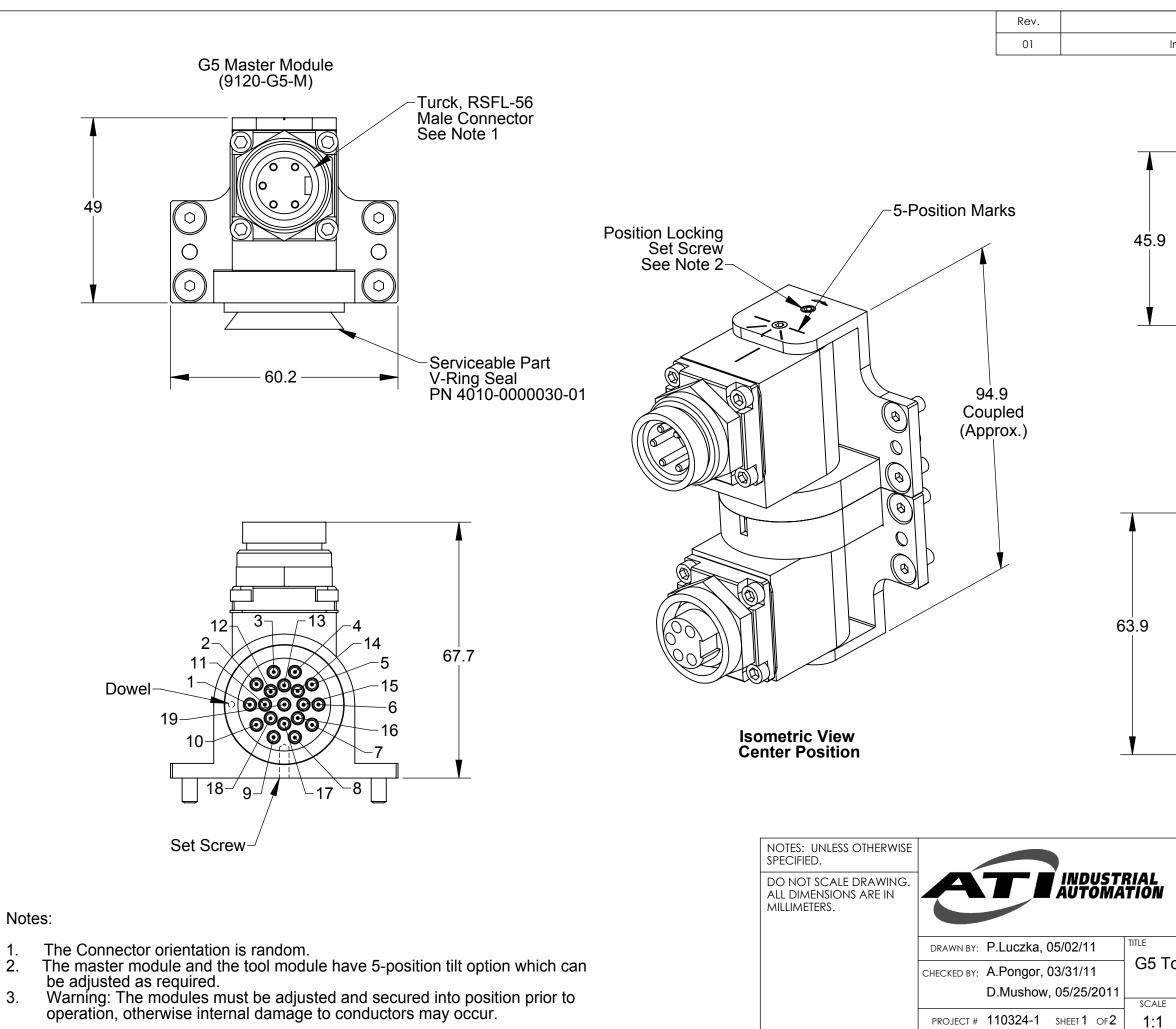

PROJECT # 110324-1 SHEET 1 OF 2

1:1

| Description                                                                                                                                                | Initiator                  | Date                               |  |  |  |
|------------------------------------------------------------------------------------------------------------------------------------------------------------|----------------------------|------------------------------------|--|--|--|
| Initial Release                                                                                                                                            | PDL                        | 5/25/2011                          |  |  |  |
| G5 Tool Mode<br>(9120-G5-T