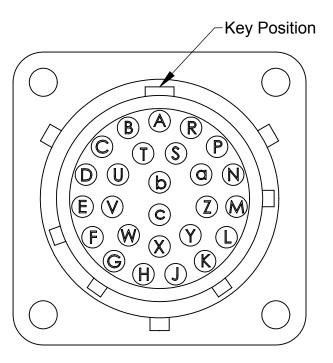

| Rev. | Description | Initiator | Date |
|------|-------------|-----------|------|
| -    | See Sheet1  | -         | -    |

PT02E-16-26P

Male Connector

G26 Tool PT02E-16-26S **Female Connector** 

Notes:

1. Pin "c" is first to mate and last to break at the tool changer interface. This pin is recommended for use as ground.

2. Views of connectors are 2.5:1 scale.

NOTES: UNLESS OTHERWISE SPECIFIED.

DO NOT SCALE DRAWING. ALL DIMENSIONS ARE IN MILLIMETERS.