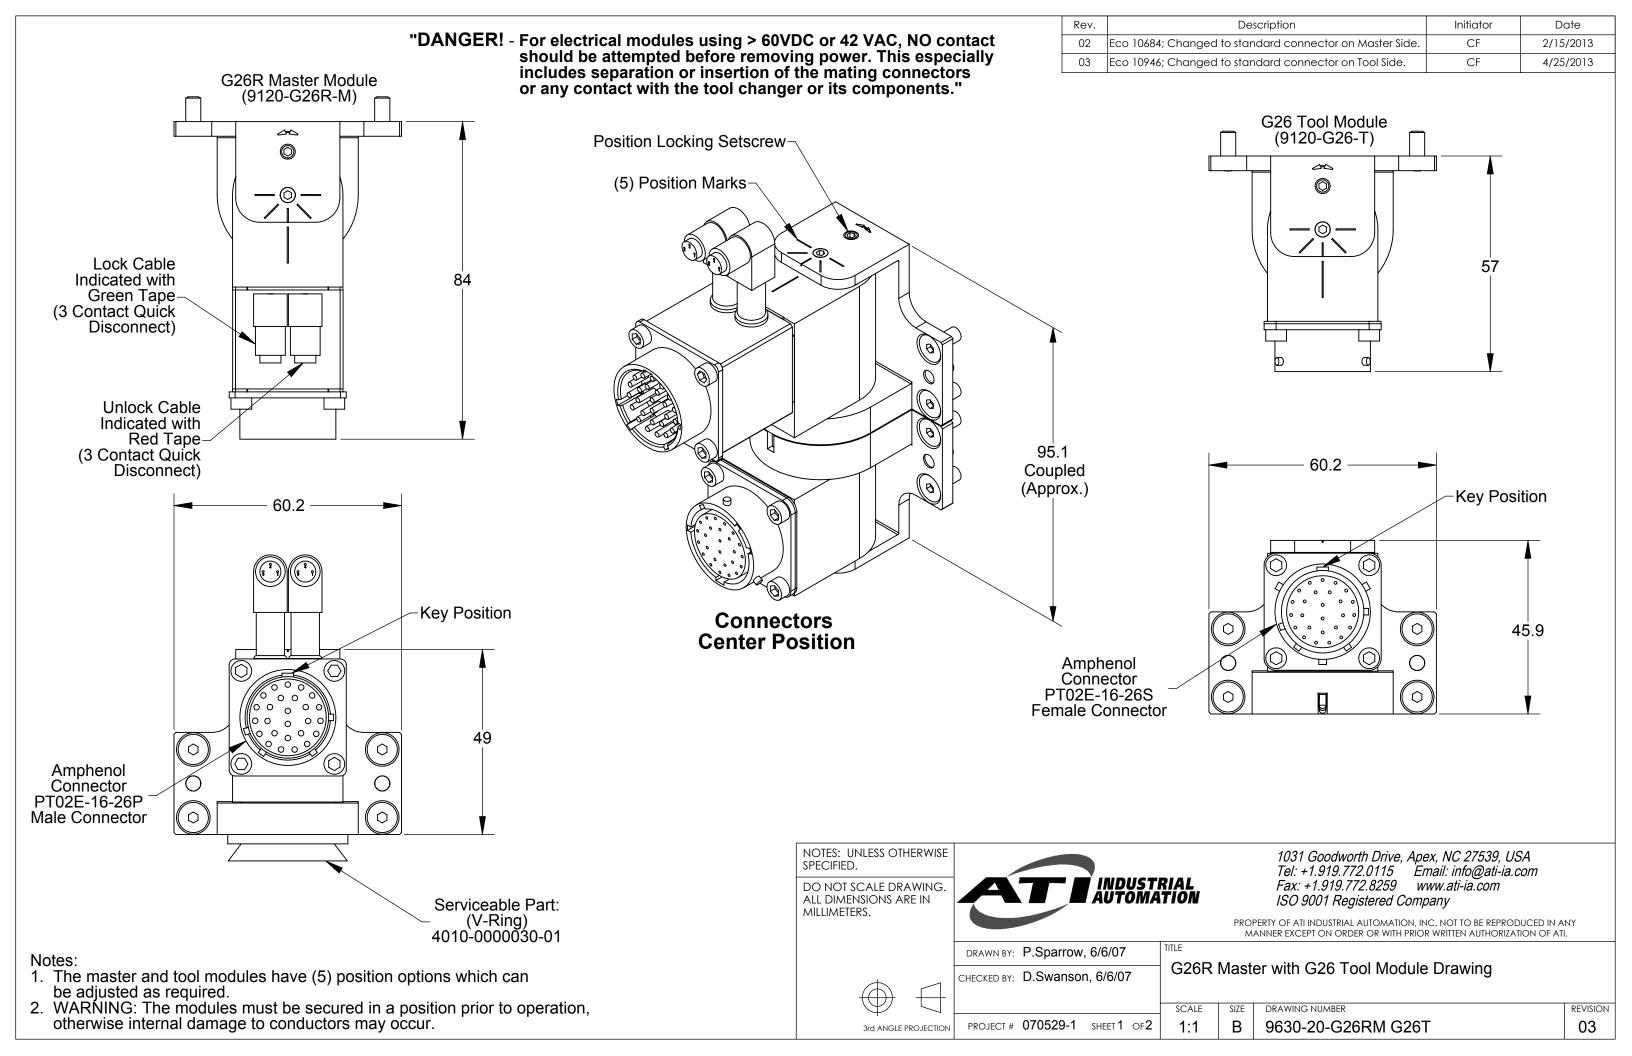

| Rev. | Description | Initiator | Date |
|------|-------------|-----------|------|
| -    | See Sheet1  | -         | -    |

PT02E-16-26P

Male Connector

G26 Tool PT02E-16-26S **Female Connector** 

Notes:

1. Pin "c" is first to mate and last to break at the tool changer interface. This pin is recommended for use as ground.

2. Views of connectors are 2.5:1 scale.

NOTES: UNLESS OTHERWISE SPECIFIED.

DO NOT SCALE DRAWING. ALL DIMENSIONS ARE IN MILLIMETERS.

1031 Goodworth Drive, Apex, NC 27539, USA Tel: +1.919.772.0115 Email: info@ati-ia.com Fax: +1.919.772.8259 www.ati-ia.com ISO 9001 Registered Company

PROPERTY OF ATI INDUSTRIAL AUTOMATION, INC. NOT TO BE REPRODUCED IN ANY MANNER EXCEPT ON ORDER OR WITH PRIOR WRITTEN AUTHORIZATION OF ATI.

PROJECT # 070529-1 SHEET 2 OF 2

DRAWN BY: P.Sparrow, 6/6/07 CHECKED BY: D.Swanson, 6/6/07

G26R Master with G26 Tool Module Drawing

DRAWING NUMBER SCALE 1:1 9630-20-G26RM G26T

REVISION 03