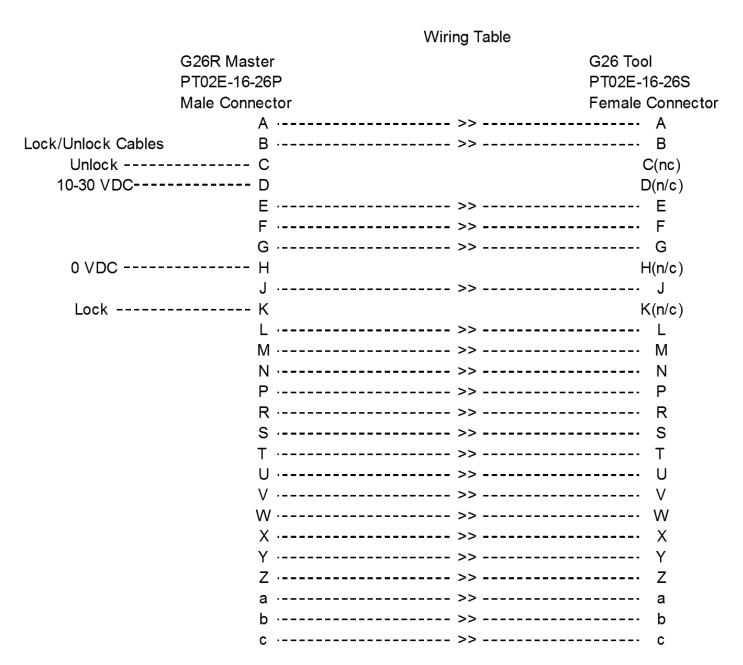

| Rev. | Description | Initiator | Date |
|------|-------------|-----------|------|
| -    | See Sheet1  | -         | -    |

PT02E-16-26P

Male Connector

G26 Tool PT02E-16-26S **Female Connector** 

Notes:

1. Pin "c" is first to mate and last to break at the tool changer interface. This pin is recommended for use as ground.

2. Views of connectors are 2.5:1 scale.

NOTES: UNLESS OTHERWISE SPECIFIED.

DO NOT SCALE DRAWING. ALL DIMENSIONS ARE IN MILLIMETERS.