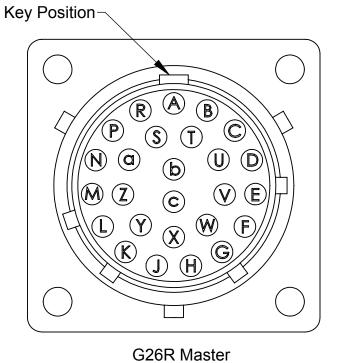

| Rev. | Description | Initiator | Date |
|------|-------------|-----------|------|
| -    | See Sheet1  | -         | -    |

PT02E-16-26P

Male Connector

G26 Tool PT02E-16-26S **Female Connector** 

Notes:

1. Pin "c" is first to mate and last to break at the tool changer interface. This pin is recommended for use as ground.

2. Views of connectors are 2.5:1 scale.

NOTES: UNLESS OTHERWISE SPECIFIED.

DO NOT SCALE DRAWING. ALL DIMENSIONS ARE IN MILLIMETERS.