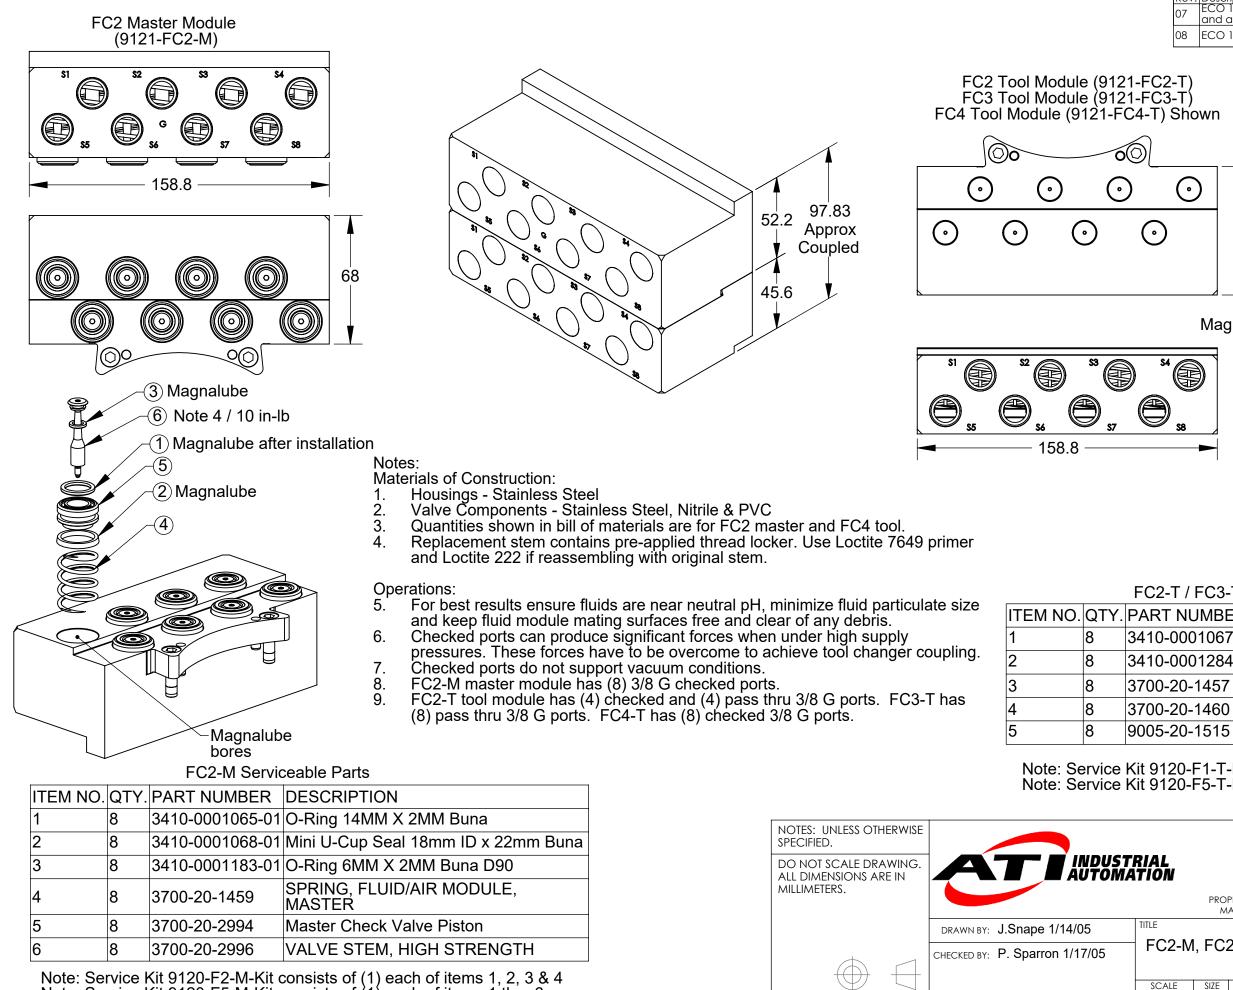

Note: Service Kit 9120-F2-M-Kit consists of (1) each of items 1, 2, 3 & 4 Note: Service Kit 9120-F5-M-Kit consists of (1) each of items 1 thru 6

PROJECT # 040331-1 SHEET 1 OF 1 3rd ANGLE PROJECTION

| Rev. Description                                                         |                                                                                  | Initiator | Date 1       |
|--------------------------------------------------------------------------|----------------------------------------------------------------------------------|-----------|--------------|
| 07 ECO 14747; Added torque and Magnalube information<br>and added Note 3 |                                                                                  | SZJ       | 9/19/2016    |
|                                                                          | Jpdated model views                                                              | EPR       | 2/16/2021    |
| 2-T)<br>Shown<br>68<br>68<br>Magnaluk                                    | 30 in-lb<br>(2) Magnaluk<br>(4)<br>(4)<br>(4)<br>(4)<br>(4)<br>(4)<br>(4)<br>(4) | be        |              |
|                                                                          | C4-T Serviceable Parts                                                           |           |              |
| NUMBER                                                                   | DESCRIPTION                                                                      |           |              |
| 0001067-01                                                               | O-ring, 10mm x 2mm, Buna N                                                       |           |              |
| 0001284-01                                                               | O-ring, .669OD x .047 wall, 70                                                   |           | na-N         |
| 20-1457                                                                  | Tool Fluid/Air Check Valve Pis                                                   |           |              |
| 20-1460                                                                  | SPRING FLUID/AIR MODUL                                                           | = TO      | ו ו <b>ר</b> |

SPRING, FLUID/AIR MODULE, TOOL 3/8" Check Port Long Plug with Dowel

Note: Service Kit 9120-F1-T-Kit consists of (1) each of items 1, 2, & 4 Note: Service Kit 9120-F5-T-Kit consists of (1) each of items 1 thru 5