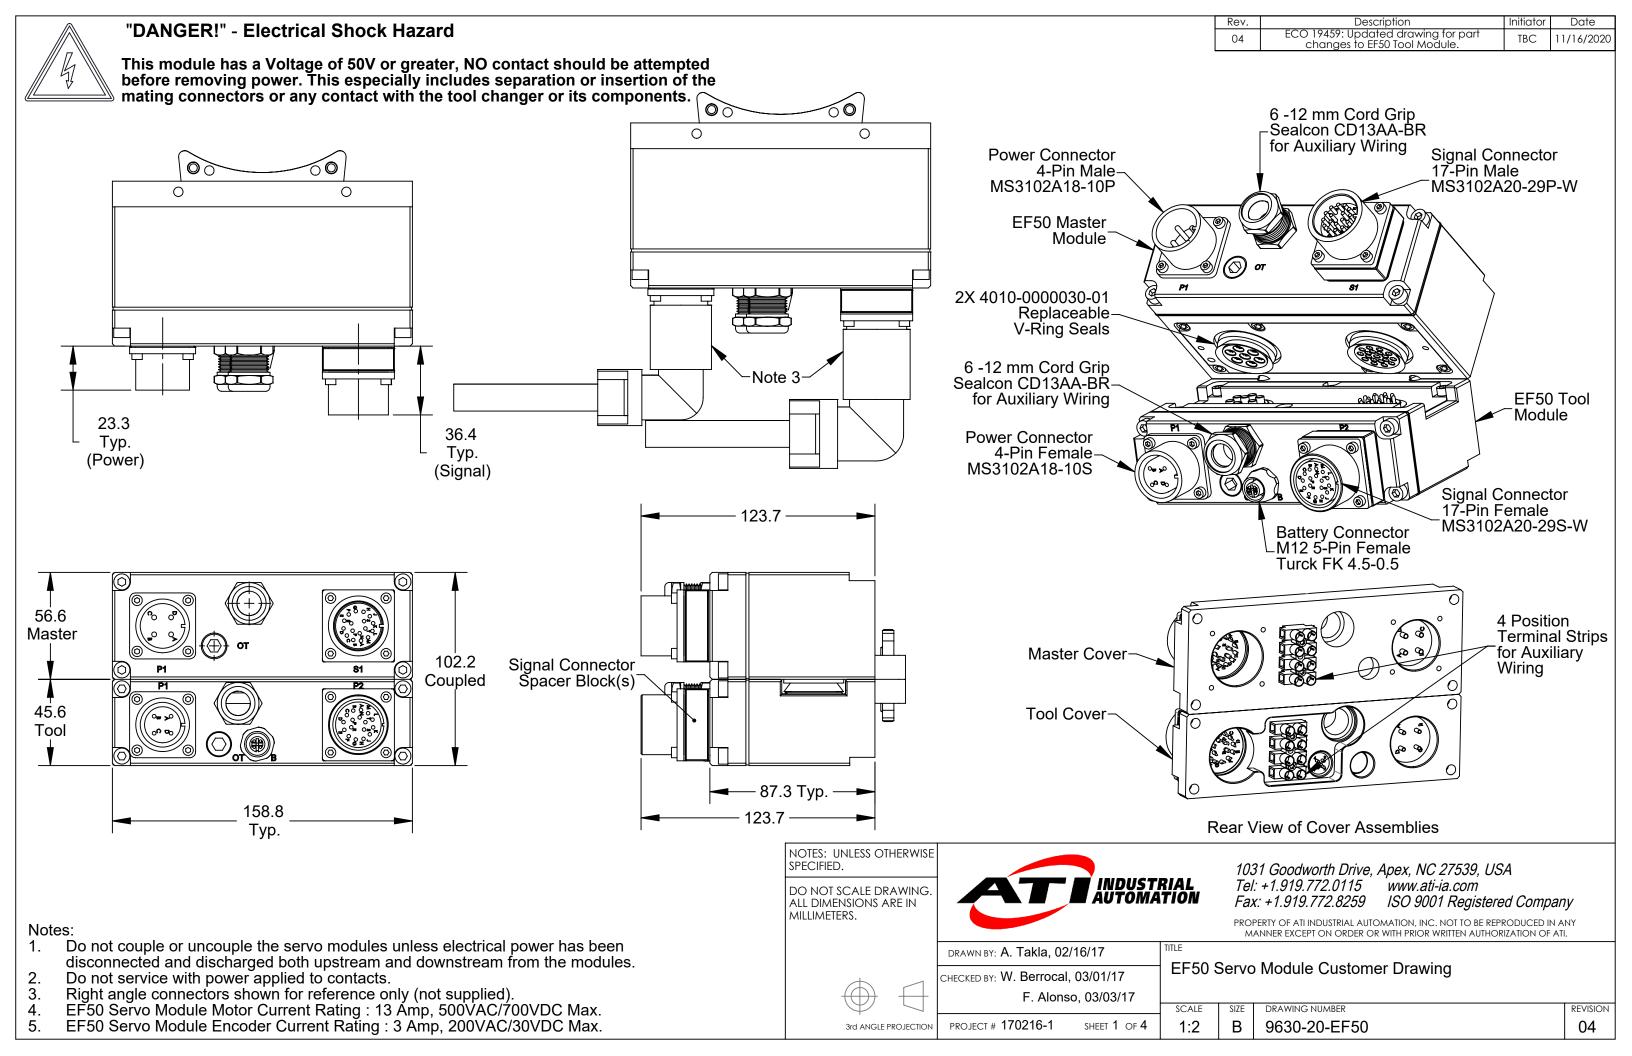

## Notes:

- A 4-Position terminal strip is provided on the Master and Tool for customer specific wiring.
- The Orange, Yellow, Red, and Blue 24AWG Wires are included with the module but can be removed at the discretion of the customer.
- A remotely mounted servo battery backup box is required to maintain the servo settings during periods when the tool is not in use. EF50 Tool features a 5-Pin Female M12 Connector that is compatible with ATI Servo Backup Battery Box 9005-20-2374 via an M12 5-Pin Male / Female Extension Cable. Customer is responsible for battery box cabling, cables can be supplied by ATI at customer request.