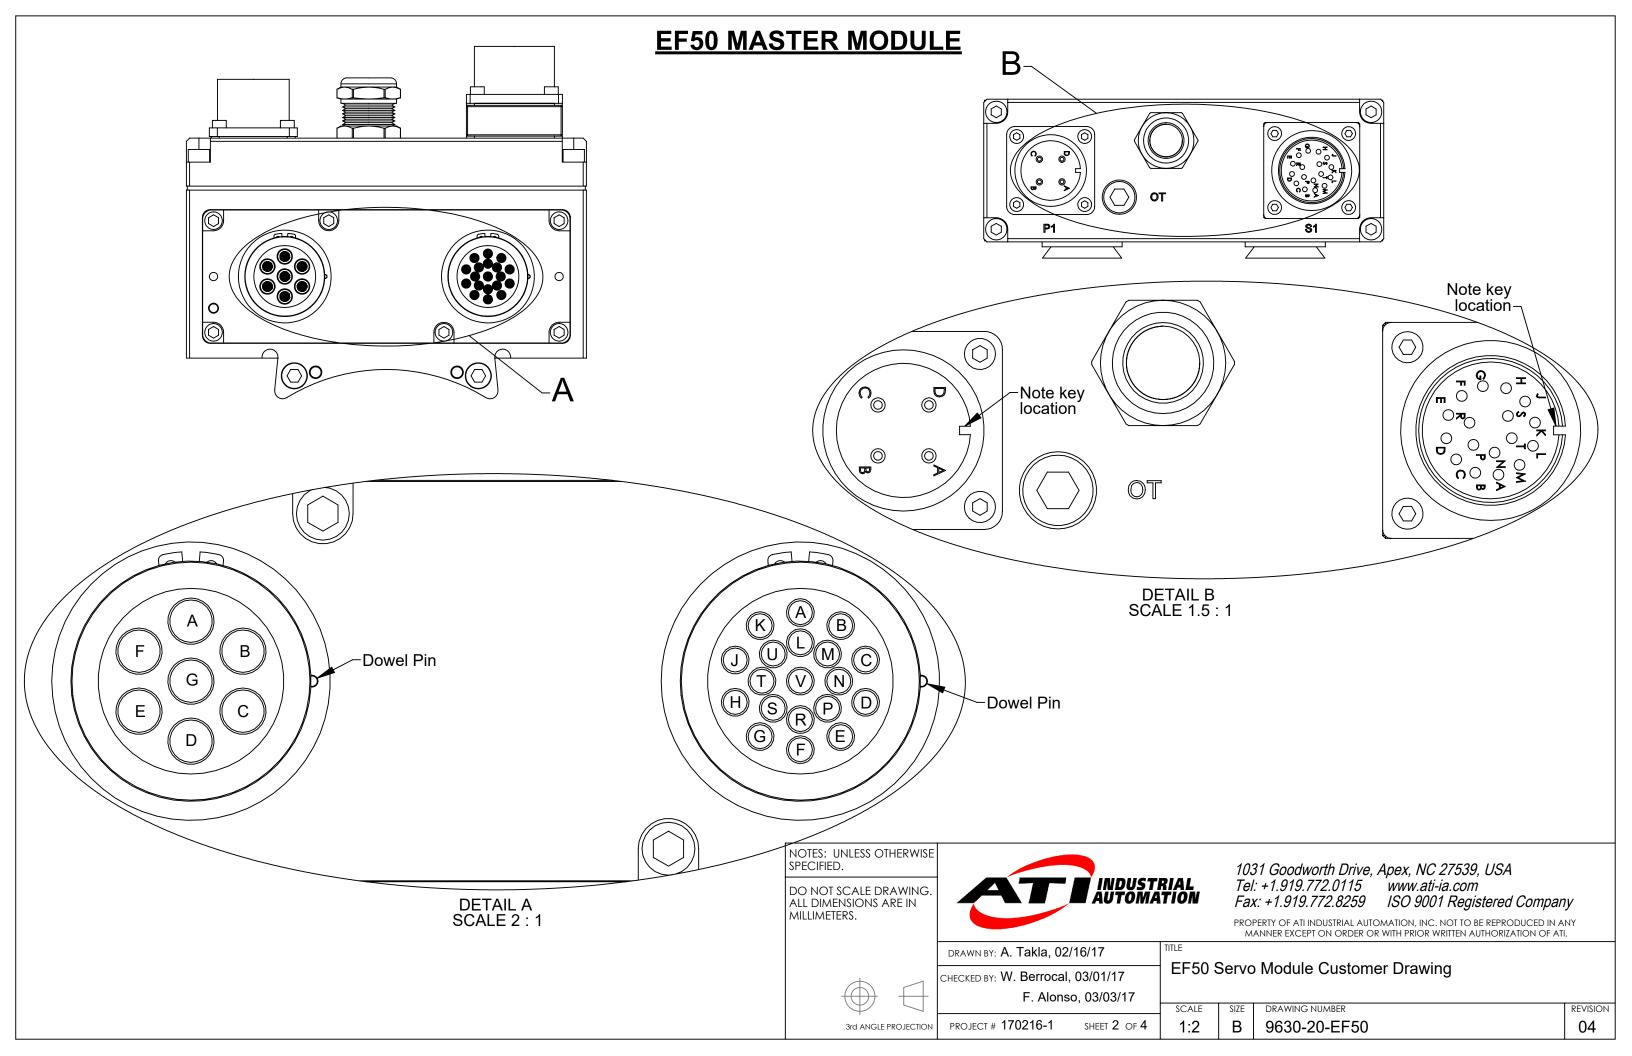

## Notes:

- A 4-Position terminal strip is provided on the Master and Tool for customer specific wiring.
- The Orange, Yellow, Red, and Blue 24AWG Wires are included with the module but can be removed at the discretion of the customer.
- A remotely mounted servo battery backup box is required to maintain the servo settings during periods when the tool is not in use. EF50 Tool features a 5-Pin Female M12 Connector that is compatible with ATI Servo Backup Battery Box 9005-20-2374 via an M12 5-Pin Male / Female Extension Cable. Customer is responsible for battery box cabling, cables can be supplied by ATI at customer request.