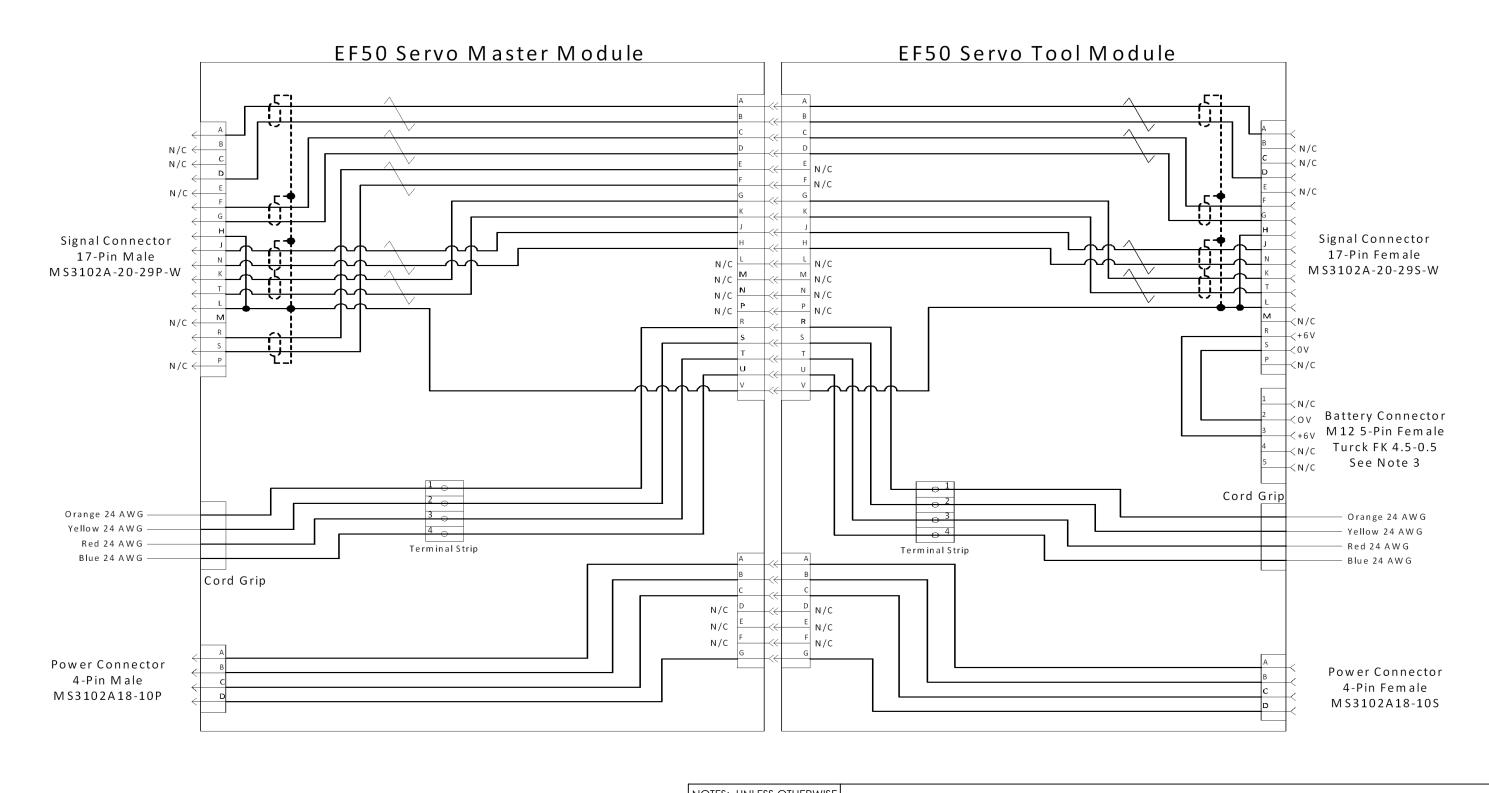

## Notes:

- A 4-Position terminal strip is provided on the Master and Tool for customer specific wiring.
- The Orange, Yellow, Red, and Blue 24AWG Wires are included with the module but can be removed at the discretion of the customer.
- A remotely mounted servo battery backup box is required to maintain the servo settings during periods when the tool is not in use. EF50 Tool features a 5-Pin Female M12 Connector that is compatible with ATI Servo Backup Battery Box 9005-20-2374 via an M12 5-Pin Male / Female Extension Cable. Customer is responsible for battery box cabling, cables can be supplied by ATI at customer request.