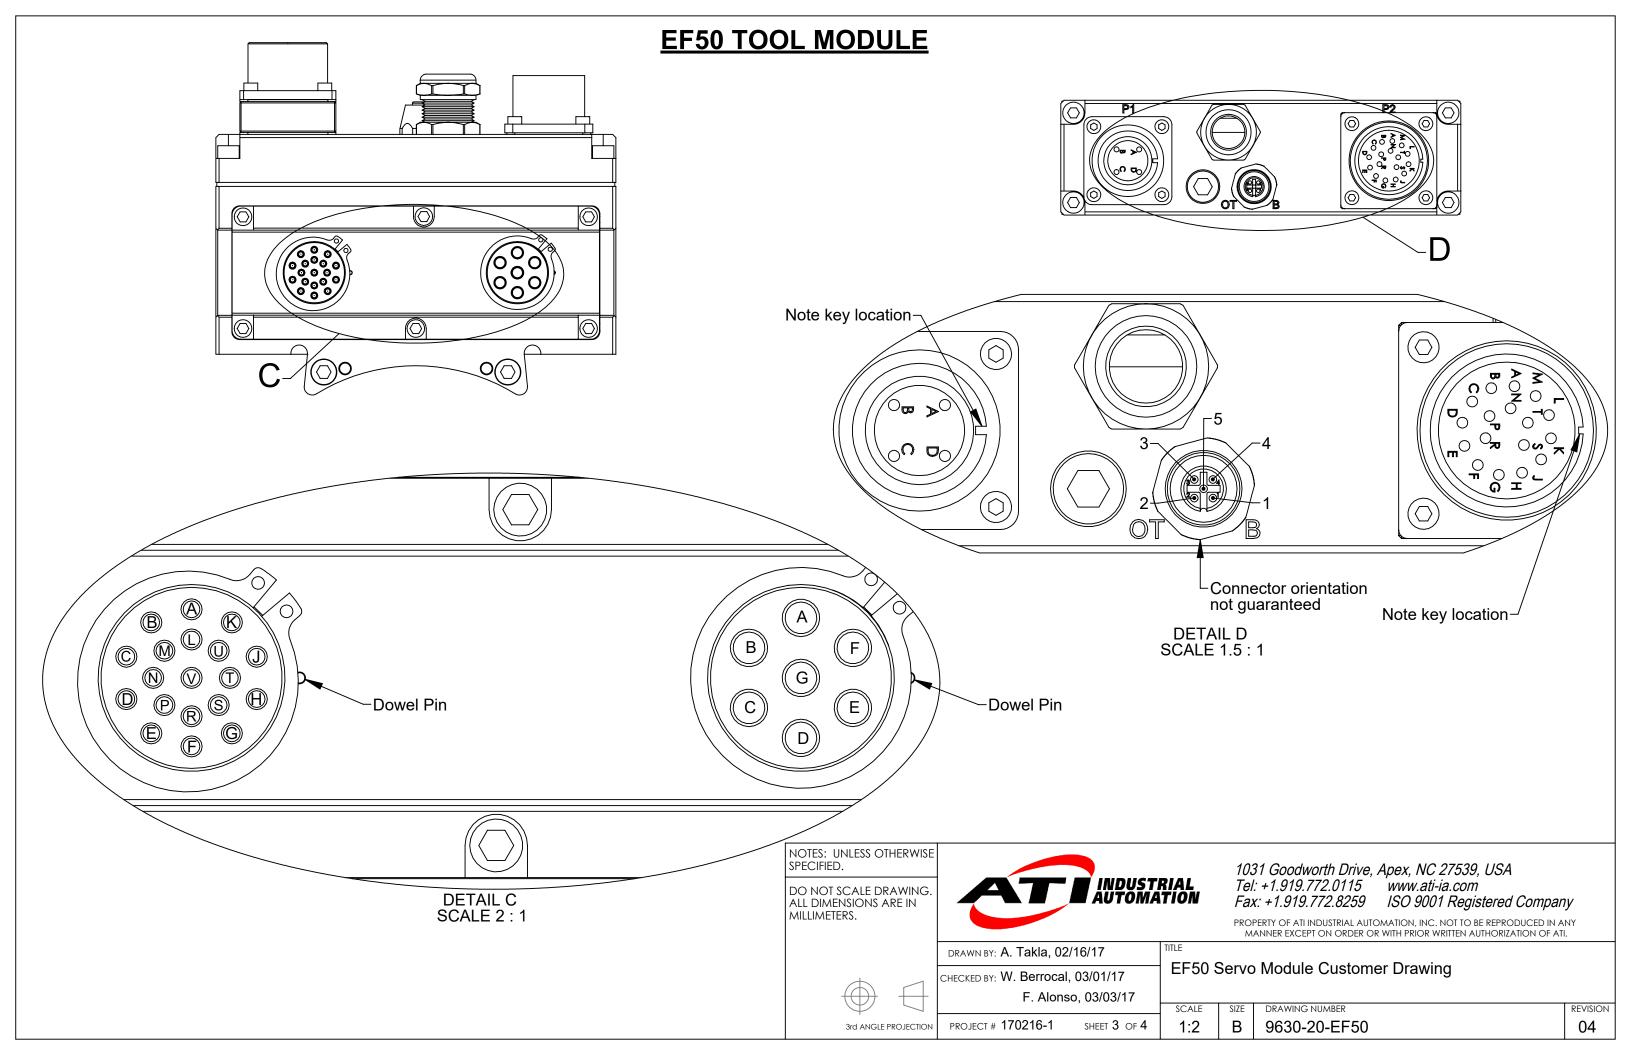

## Notes:

- A 4-Position terminal strip is provided on the Master and Tool for customer specific wiring.
- The Orange, Yellow, Red, and Blue 24AWG Wires are included with the module but can be removed at the discretion of the customer.
- A remotely mounted servo battery backup box is required to maintain the servo settings during periods when the tool is not in use. EF50 Tool features a 5-Pin Female M12 Connector that is compatible with ATI Servo Backup Battery Box 9005-20-2374 via an M12 5-Pin Male / Female Extension Cable. Customer is responsible for battery box cabling, cables can be supplied by ATI at customer request.