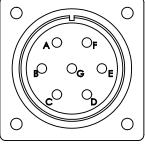

| _      |        |           |          |  |
|--------|--------|-----------|----------|--|
|        | Signal |           |          |  |
| er     |        | Tool      |          |  |
| or     |        | Connector | Function |  |
| E      |        | E         | *RD (5)  |  |
|        |        | F         | RD (6)   |  |
| 2      |        | Р         | FG (3)   |  |
|        |        |           |          |  |
| ٩      |        | Α         | +5V (8)  |  |
| 3      |        | В         | 0V (7)   |  |
|        |        |           |          |  |
| C<br>G |        | D         | +5V (9)  |  |
| G      |        | G         | 0V (10)  |  |
|        |        |           |          |  |
|        |        |           | +6V (4)  |  |
| 2      |        | С         | Batt     |  |
| II     |        | Shell     |          |  |
|        |        |           |          |  |