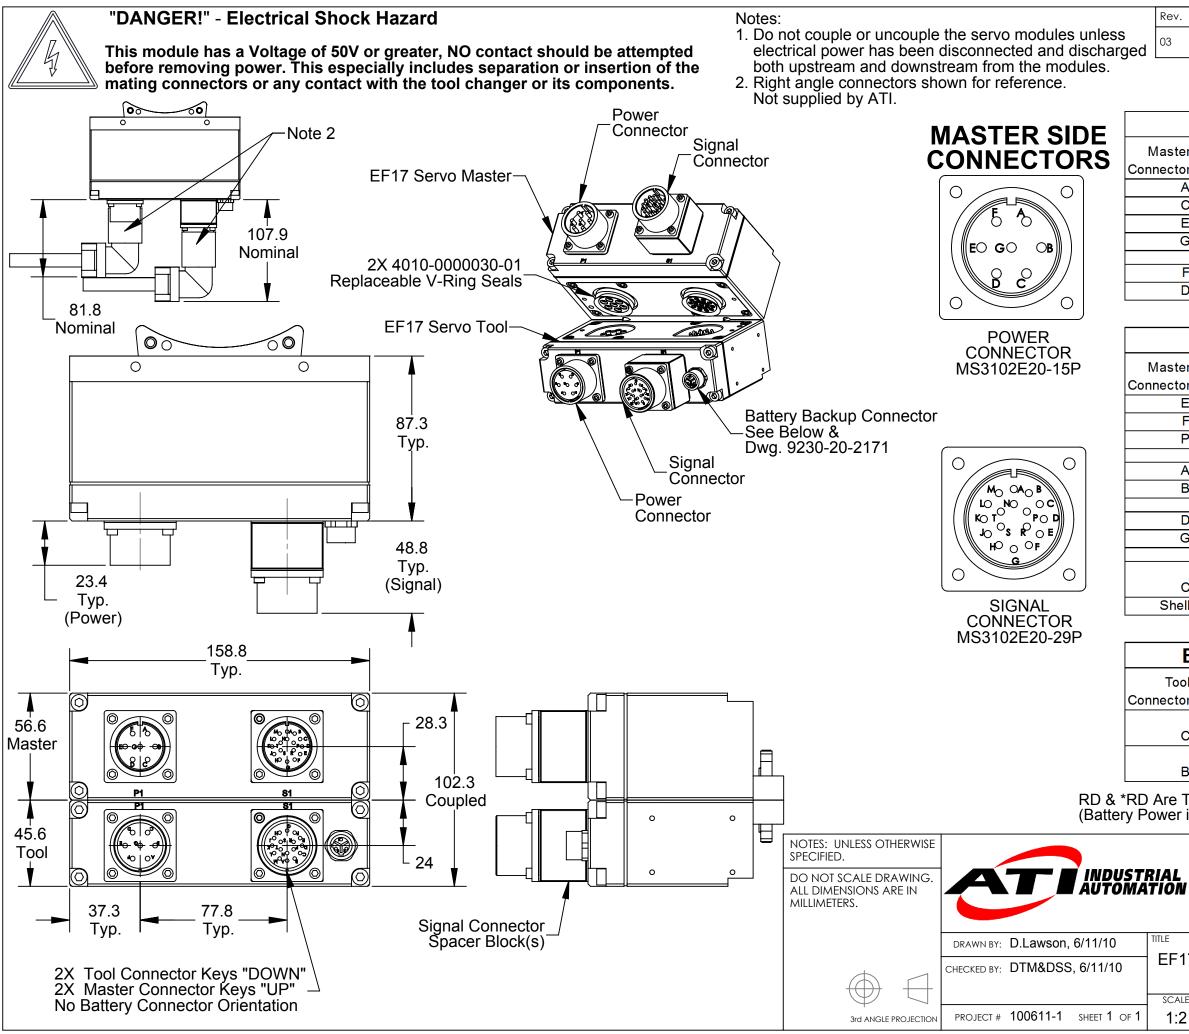

|        | Power |                   |          |  |
|--------|-------|-------------------|----------|--|
| r<br>r |       | Tool<br>Connector | Function |  |
| /      |       | A                 | U        |  |
| ~      |       | С                 | V        |  |
| -      |       | E                 | W        |  |
| 3      |       | G                 | Gnd      |  |
|        |       |                   |          |  |
|        |       | F                 | Brake    |  |
| )      |       | D                 | Brake    |  |