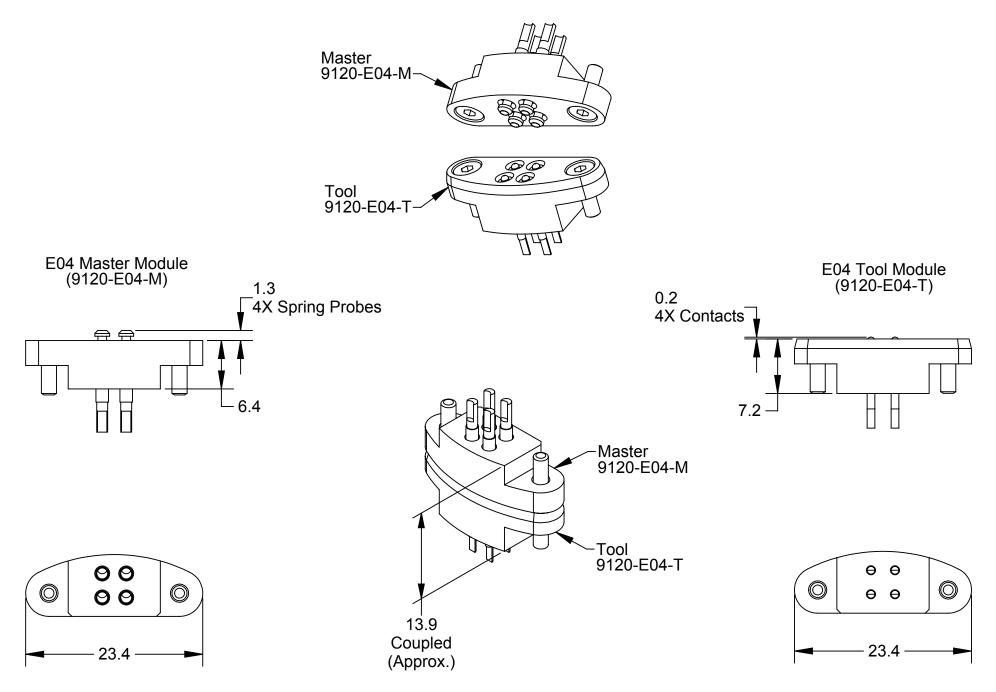

## Notes:

- 1. The E04 is a customer configurable 4-pin module designed to fit the QC-001.
- Provides gold plated contacts with solder connections in a miniature size. Contacts are rated at 3A/50V.
  Maximum recommended wire gauge is 24 AWG.