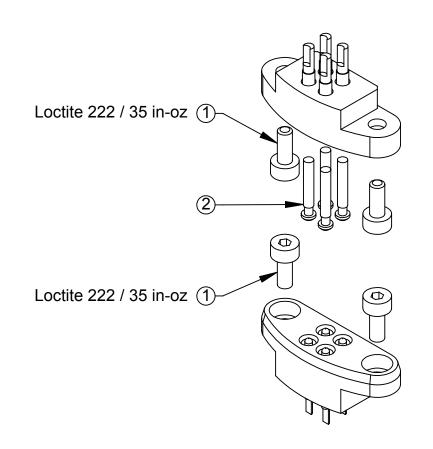

## Notes:

- 1. The E04 is a customer configurable 4-pin module designed to fit the QC-001.
- Provides gold plated contacts with solder connections in a miniature size. Contacts are rated at 3A/50V.
  Maximum recommended wire gauge is 24 AWG.