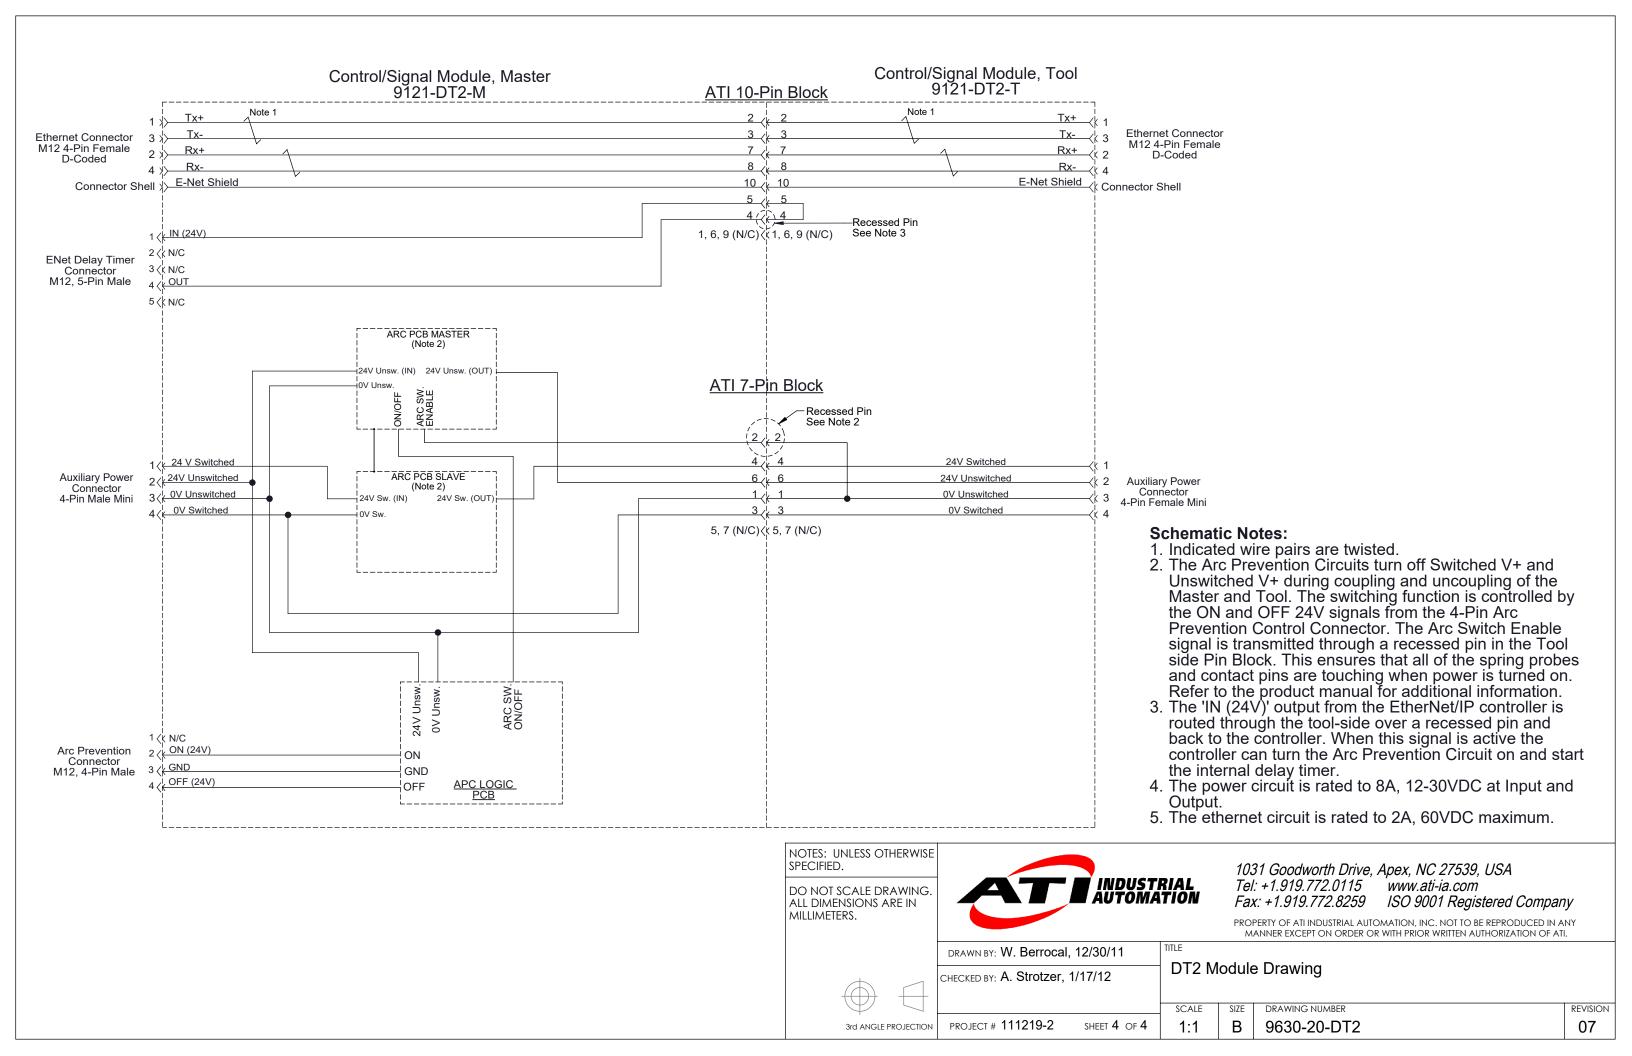

- Reference the manual for information related to Arc Prevention control and Ethernet quick-connect signals.
- Connectors are oriented as shown unless otherwise specified.

- Pin Block signal assignments are shown on Sheet 2. Connector pin-outs are shown on Sheet 3. Electrical schematic of DT2 Master and Tool is shown on Sheet 4.