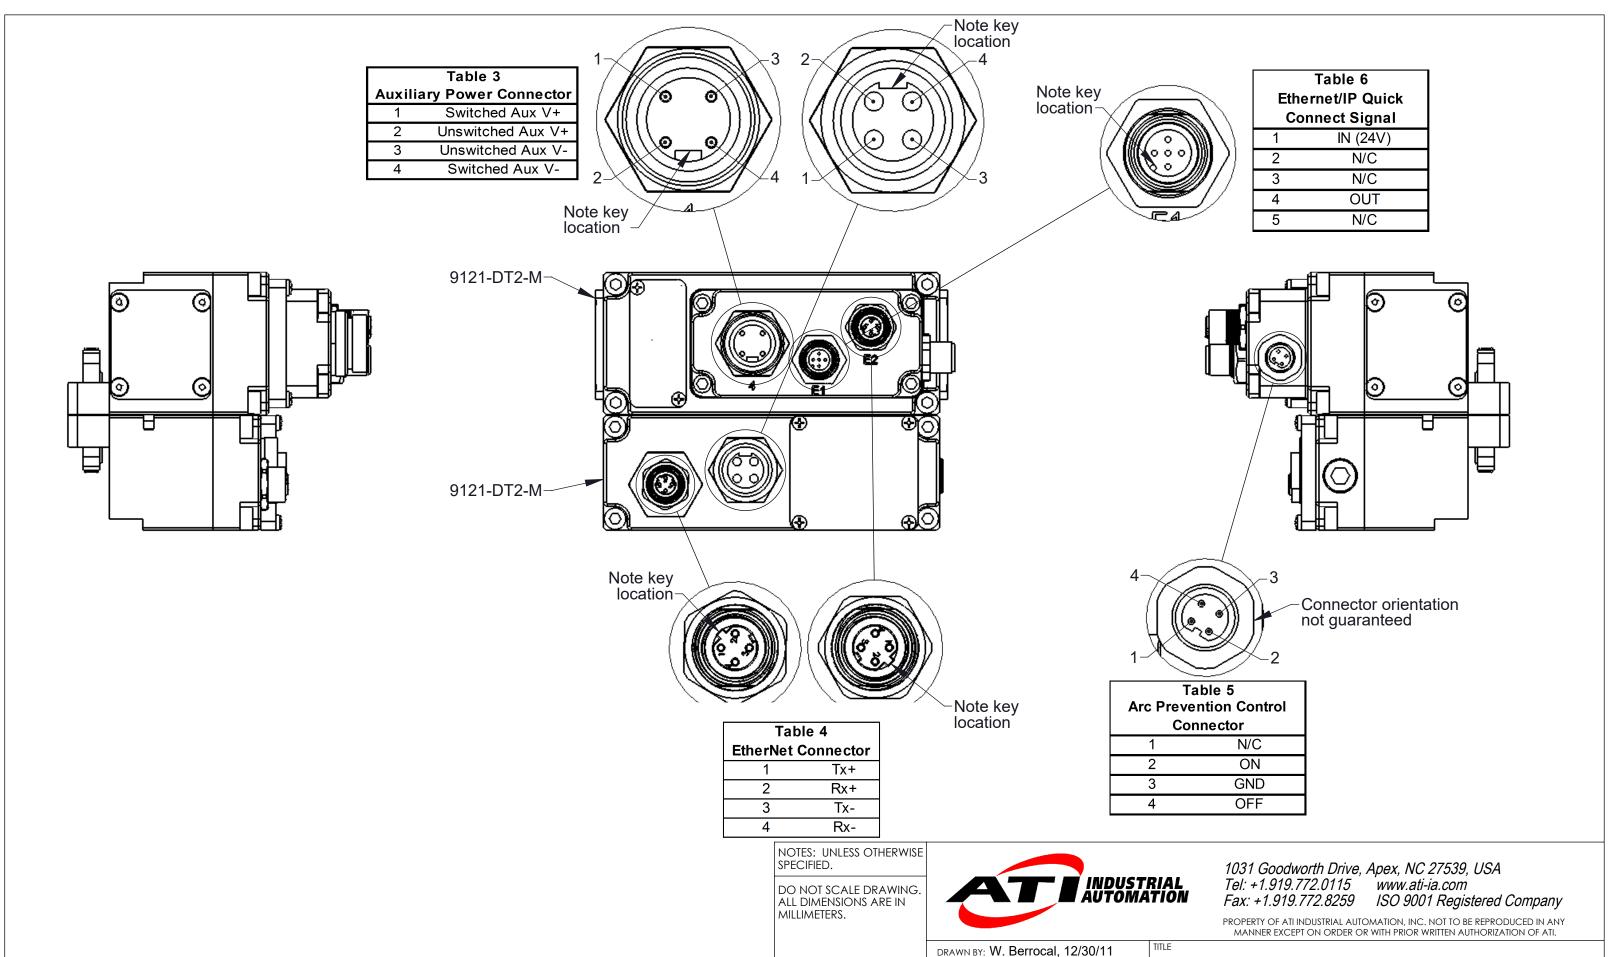

- Reference the manual for information related to Arc Prevention control and Ethernet quick-connect signals.
- Connectors are oriented as shown unless otherwise specified.

- Pin Block signal assignments are shown on Sheet 2. Connector pin-outs are shown on Sheet 3. Electrical schematic of DT2 Master and Tool is shown on Sheet 4.

В 9630-20-DT2

DRAWING NUMBER REVISION

07

| Table 1            |
|--------------------|
| ock Pin Assignment |
| N/C                |
| Tx+                |
| Tx-                |
| OUT                |
| IN (24V)           |
| N/C                |
| Rx+                |
| Rx-                |
| N/C                |
| E-Net Shield       |
|                    |

| 7 | Table 2<br>-Pin Block Pin Assignment |
|---|--------------------------------------|
| 1 | 0V Unswitched                        |
| 2 | Arc Switch Enable (0V Unsw.)         |
| 3 | 0V Switched                          |
| 4 | 24V Switched                         |
| 5 | N/C                                  |
| 6 | 24V Unswitched                       |
| 7 | N/C                                  |

CHECKED BY: A. Strotzer, 1/17/12

DT2 Module Drawing

SCALE SIZE DRAWING NUMBER

PROJECT # 111219-2 SHEET 3 OF 4 1:2 B 9630-20-DT2

Transfer of the control of the control