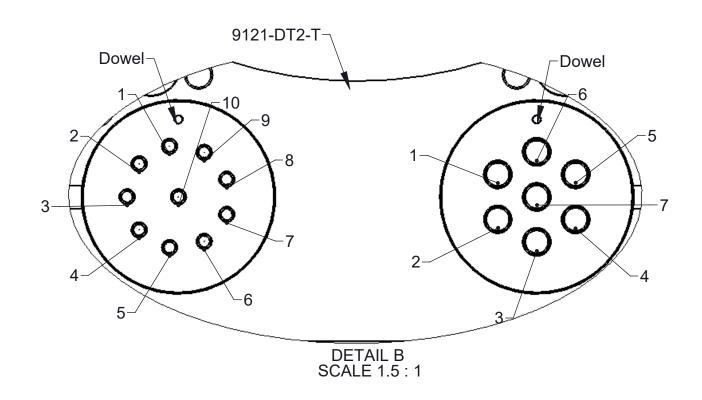

- Reference the manual for information related to Arc Prevention control and Ethernet quick-connect signals.
- Connectors are oriented as shown unless otherwise specified.

- Pin Block signal assignments are shown on Sheet 2. Connector pin-outs are shown on Sheet 3. Electrical schematic of DT2 Master and Tool is shown on Sheet 4.