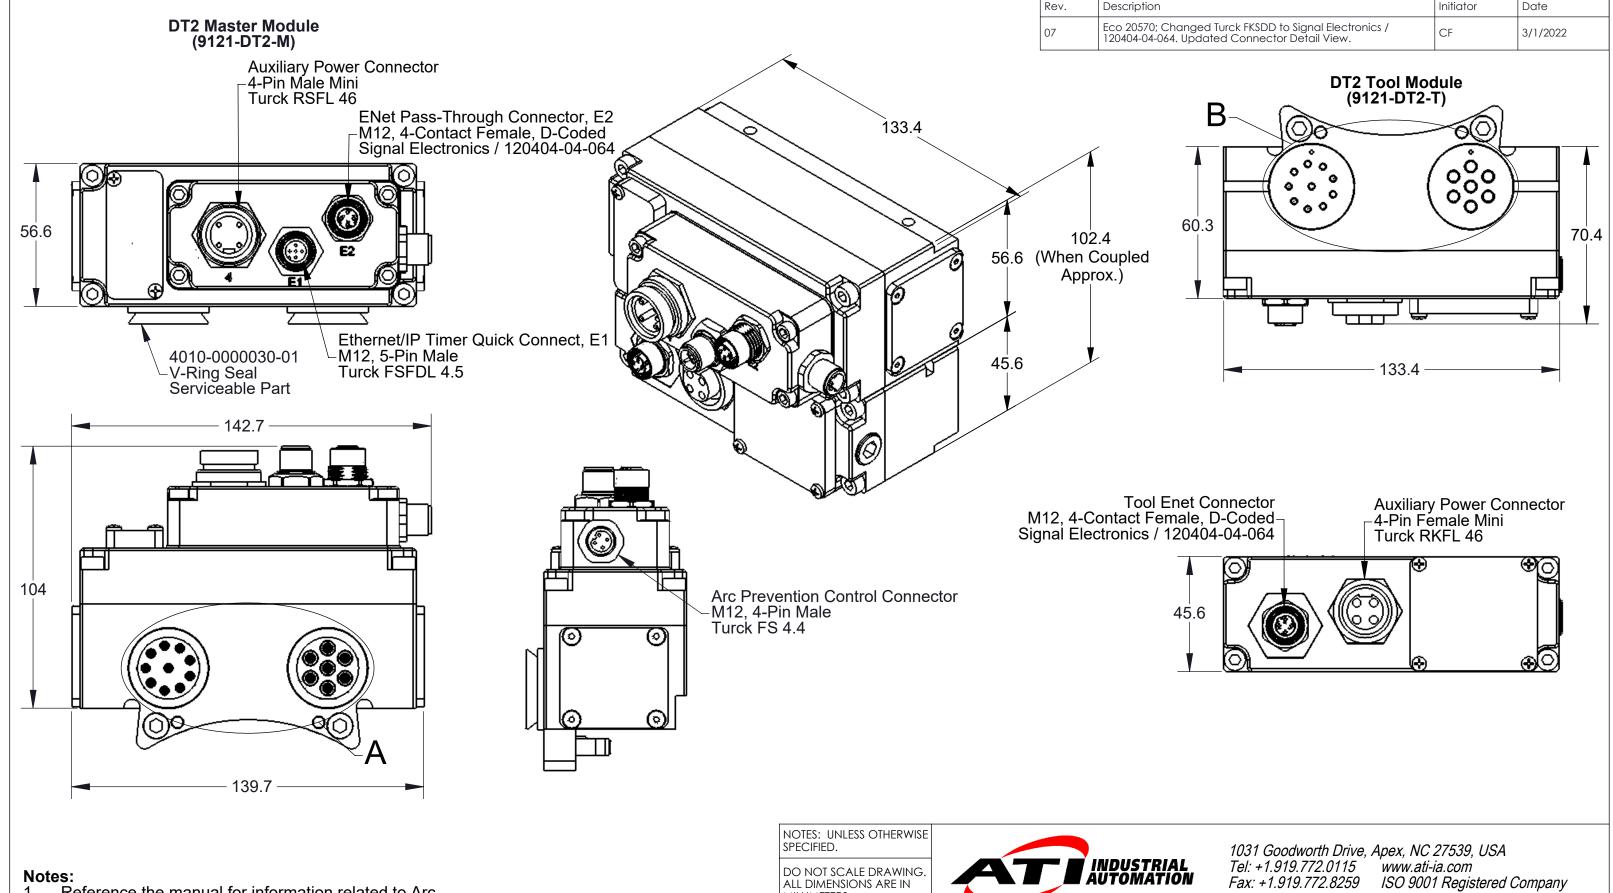

- Reference the manual for information related to Arc Prevention control and Ethernet quick-connect signals.
- Connectors are oriented as shown unless otherwise specified.

- Pin Block signal assignments are shown on Sheet 2. Connector pin-outs are shown on Sheet 3. Electrical schematic of DT2 Master and Tool is shown on Sheet 4.