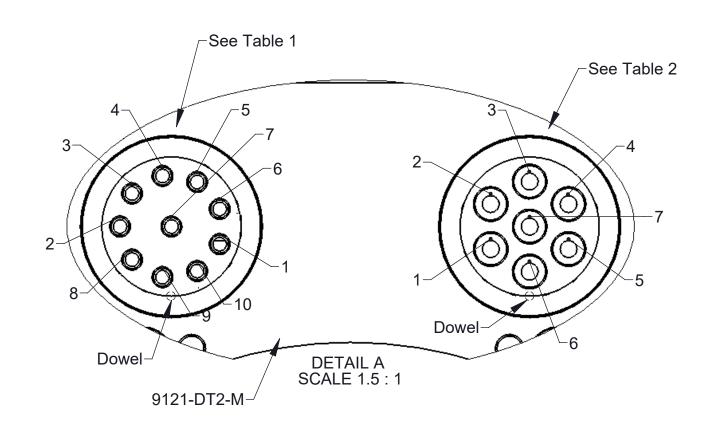

- Reference the manual for information related to Arc Prevention control and Ethernet quick-connect signals.
- Connectors are oriented as shown unless otherwise specified.

- Pin Block signal assignments are shown on Sheet 2. Connector pin-outs are shown on Sheet 3. Electrical schematic of DT2 Master and Tool is shown on Sheet 4.

В 9630-20-DT2

DRAWING NUMBER REVISION

07

| Table 1            |
|--------------------|
| ock Pin Assignment |
| N/C                |
| Tx+                |
| Tx-                |
| OUT                |
| IN (24V)           |
| N/C                |
| Rx+                |
| Rx-                |
| N/C                |
| E-Net Shield       |
|                    |

| 7 | Table 2<br>-Pin Block Pin Assignment |
|---|--------------------------------------|
| 1 | 0V Unswitched                        |
| 2 | Arc Switch Enable (0V Unsw.)         |
| 3 | 0V Switched                          |
| 4 | 24V Switched                         |
| 5 | N/C                                  |
| 6 | 24V Unswitched                       |
| 7 | N/C                                  |