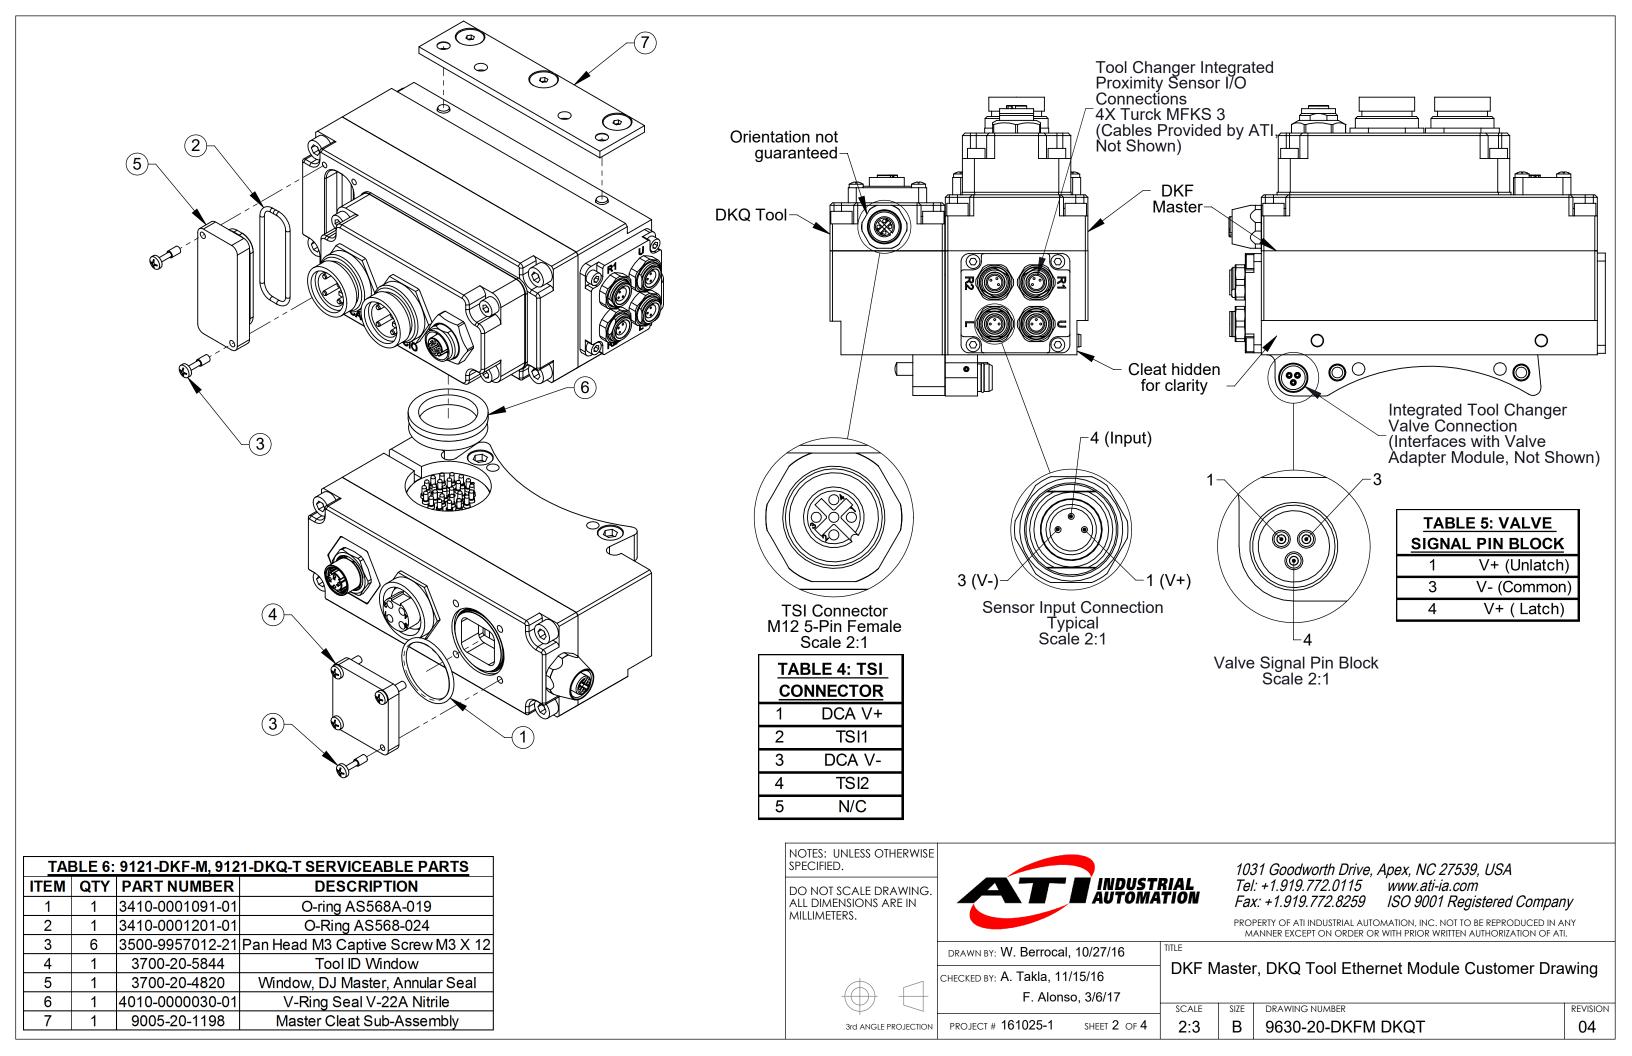

#### E1 ETHERNET CONNECTOR

Ethernet Shield

TSI CONNECTOR 5-PIN M12 FEMALE

Schematic Notes:

Note that the sensors are powered by DCA V+ power. The common V+ and V- connections are not shown here. The complete tool changer package comes equipped with external cables that are connected to the sensors. An internal pin block is used to transmit the Latch/Unlatch signal to the Valve Adapter. Cables for Ethernet and Auxiliary Power to the DKF Modules are supplied by the user. The Tool ID I/O is reported in the DKF Master Bitmap. Refer to the product manual for more information. The Arc Prevention Circuits turn off Switched Auxiliary and Unswitched Auxiliary Power during coupling and uncoupling of the Master and Tool. The switching function is controlled by the "POWER ON" signal from the main PC Board. The TOOL PRESENT input is used to ensure that the spring/contact pins are touching when power is turned on. Refer to the product manual for additional information. The 9121-DKQ-T module requires the use of a two channel, PL e rated contactless Safety Sensor, specifically Euchner CES-I-AP-M-C04-USB-117324 (See Sheet 4). The Safety Sensor is not included with the DKQ but is available from ATI. The Safety Sensor is powered by DCAV+/DCAV-.