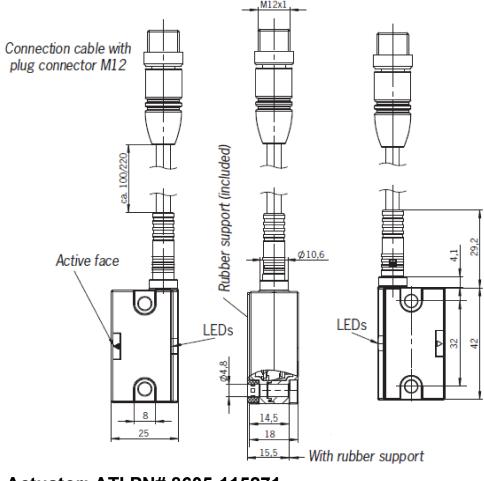

wer is turned on. Refer to the product manual for additional information. The 9121-DKQ-T module requires the use of a two channel, PL e rated contactless Safety Sensor, specifically Euchner CES-I-AP-M-C04-USB-117324 (See Sheet 4). The Safety Sensor is not included with the DKQ but is available from ATI. The Safety Sensor is powered by DCAV+/DCAV-.

1031 Goodworth Drive, Apex, NC 27539, USA *Tel:* +1.919.772.0115 www.ati-ia.com *Fax:* +1.919.772.8259 ISO 9001 Registered Company

PROPERTY OF ATI INDUSTRIAL AUTOMATION, INC. NOT TO BE REPRODUCED IN ANY MANNER EXCEPT ON ORDER OR WITH PRIOR WRITTEN AUTHORIZATION OF ATI.

### DKF Master, DKQ Tool Ethernet Module Customer Drawing

| LE | SIZE | DRAWING NUMBER    |
|----|------|-------------------|
| 10 | В    | 9630-20-DKFM DKQT |

REVISION 04





# Actuator: ATI PN# 8605-115271

Safety Switch: ATI PN# 8600-117324





# ← With rubber support

#### 1031 Goodworth Drive, Apex, NC 27539, USA Tel: +1.919.772.0115 www.ati-ia.com www.ati-ia.com ISO 9001 Registered Company Fax: +1.919.772.8259

PROPERTY OF ATI INDUSTRIAL AUTOMATION, INC. NOT TO BE REPRODUCED IN ANY MANNER EXCEPT ON ORDER OR WITH PRIOR WRITTEN AUTHORIZATION OF ATI.

## DKF Master, DKQ Tool Ethernet Module Customer Drawing

| \LE | SIZE | DRAWING NUMBER    | REVISION |
|-----|------|-------------------|----------|
| 10  | В    | 9630-20-DKFM DKQT | 04       |