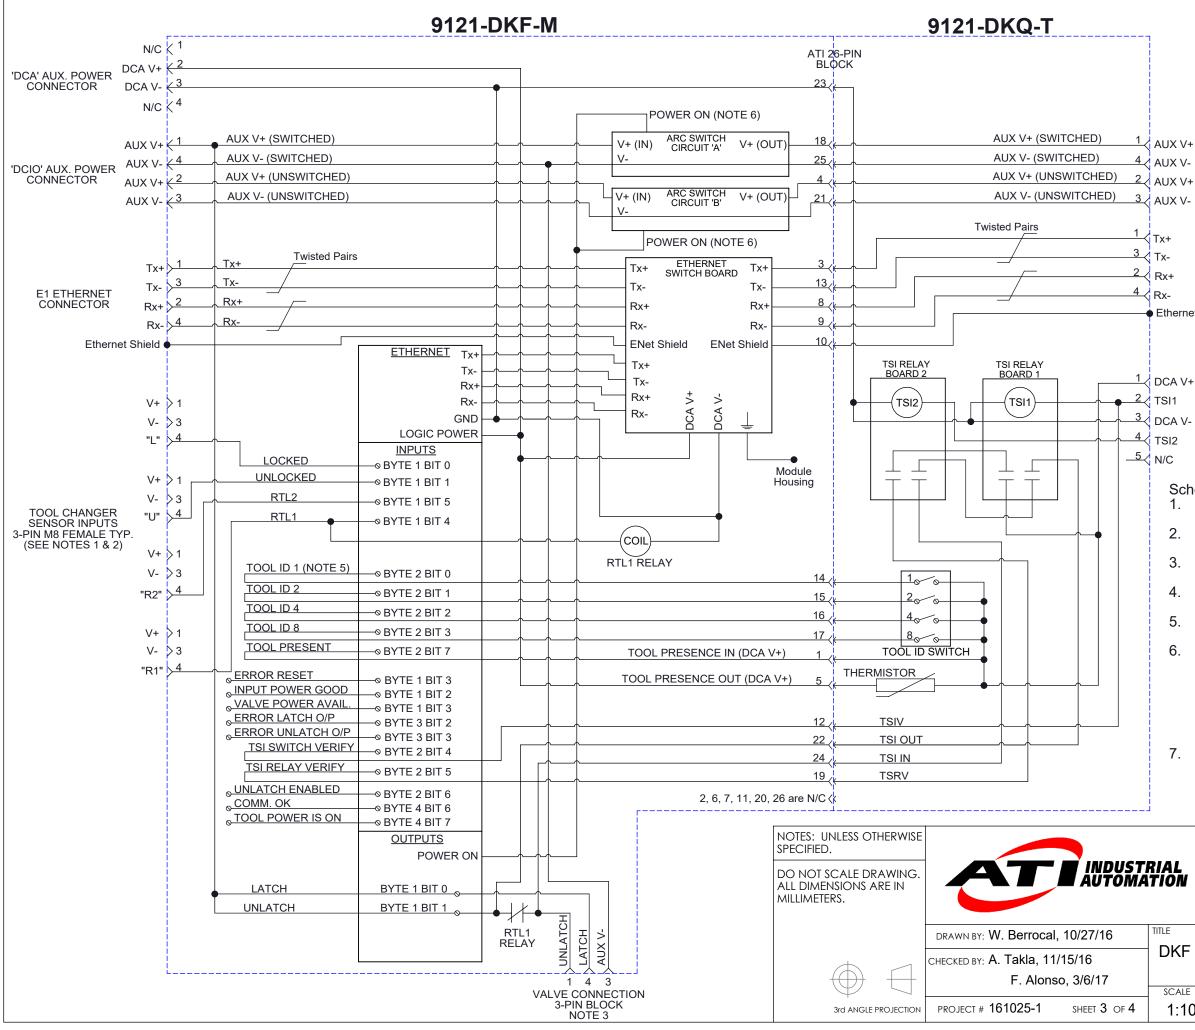

'DCIO' AUX. POWER CONNECTOR

#### E1 ETHERNET CONNECTOR

Ethernet Shield

TSI CONNECTOR 5-PIN M12 FEMALE

Schematic Notes:

Note that the sensors are powered by DCA V+ power. The common V+ and V- connections are not shown here. The complete tool changer package comes equipped with external cables that are connected to the sensors. An internal pin block is used to transmit the Latch/Unlatch signal to the Valve Adapter. Cables for Ethernet and Auxiliary Power to the DKF Modules are supplied by the user. The Tool ID I/O is reported in the DKF Master Bitmap. Refer to the product manual for more information. The Arc Prevention Circuits turn off Switched Auxiliary and Unswitched Auxiliary Power during coupling and uncoupling of the Master and Tool. The switching function is controlled by the "POWER ON" signal from the main PC Board. The TOOL PRESENT input is used to ensure that the spring/contact pins are touching when power is turned on. Refer to the product manual for additional information. The 9121-DKQ-T module requires the use of a two channel, PL e rated contactless Safety Sensor, specifically Euchner CES-I-AP-M-C04-USB-117324 (See Sheet 4). The Safety Sensor is not included with the DKQ but is available from ATI. The Safety Sensor is powered by DCAV+/DCAV-.