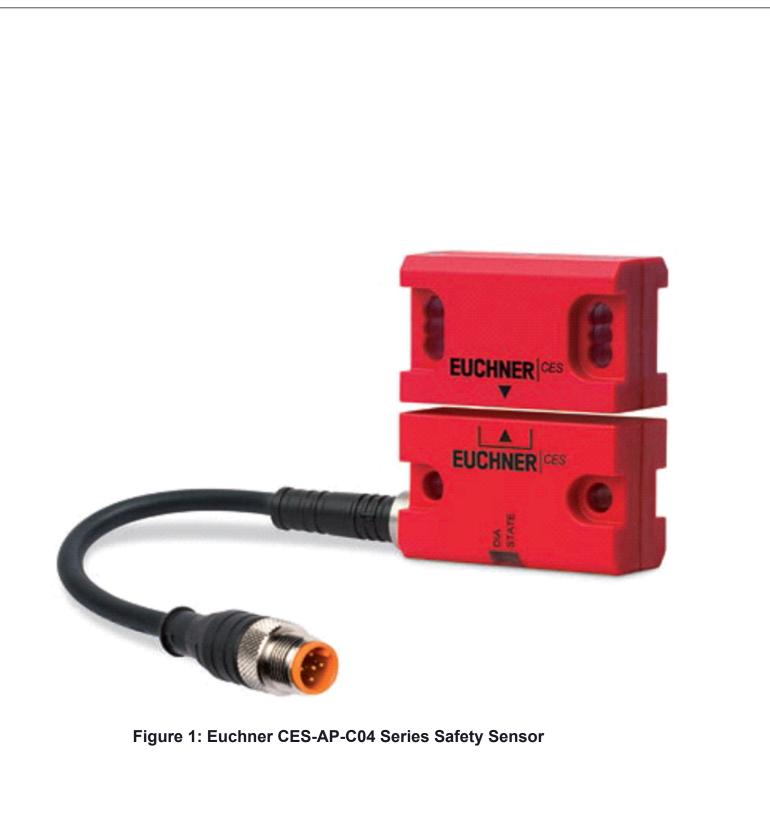

#### E1 ETHERNET CONNECTOR

Ethernet Shield

TSI CONNECTOR 5-PIN M12 FEMALE

Schematic Notes:

Note that the sensors are powered by DCA V+ power. The common V+ and V- connections are not shown here. The complete tool changer package comes equipped with external cables that are connected to the sensors. An internal pin block is used to transmit the Latch/Unlatch signal to the Valve Adapter. Cables for Ethernet and Auxiliary Power to the DKF Modules are supplied by the user. The Tool ID I/O is reported in the DKF Master Bitmap. Refer to the product manual for more information. The Arc Prevention Circuits turn off Switched Auxiliary and Unswitched Auxiliary Power during coupling and uncoupling of the Master and Tool. The switching function is controlled by the "POWER ON" signal from the main PC Board. The TOOL PRESENT input is used to ensure that the spring/contact pins are touching when power is turned on. Refer to the product manual for additional information. The 9121-DKQ-T module requires the use of a two channel, PL e rated contactless Safety Sensor, specifically Euchner CES-I-AP-M-C04-USB-117324 (See Sheet 4). The Safety Sensor is not included with the DKQ but is available from ATI. The Safety Sensor is powered by DCAV+/DCAV-.

# Actuator: ATI PN# 8605-115271

Safety Switch: ATI PN# 8600-117324