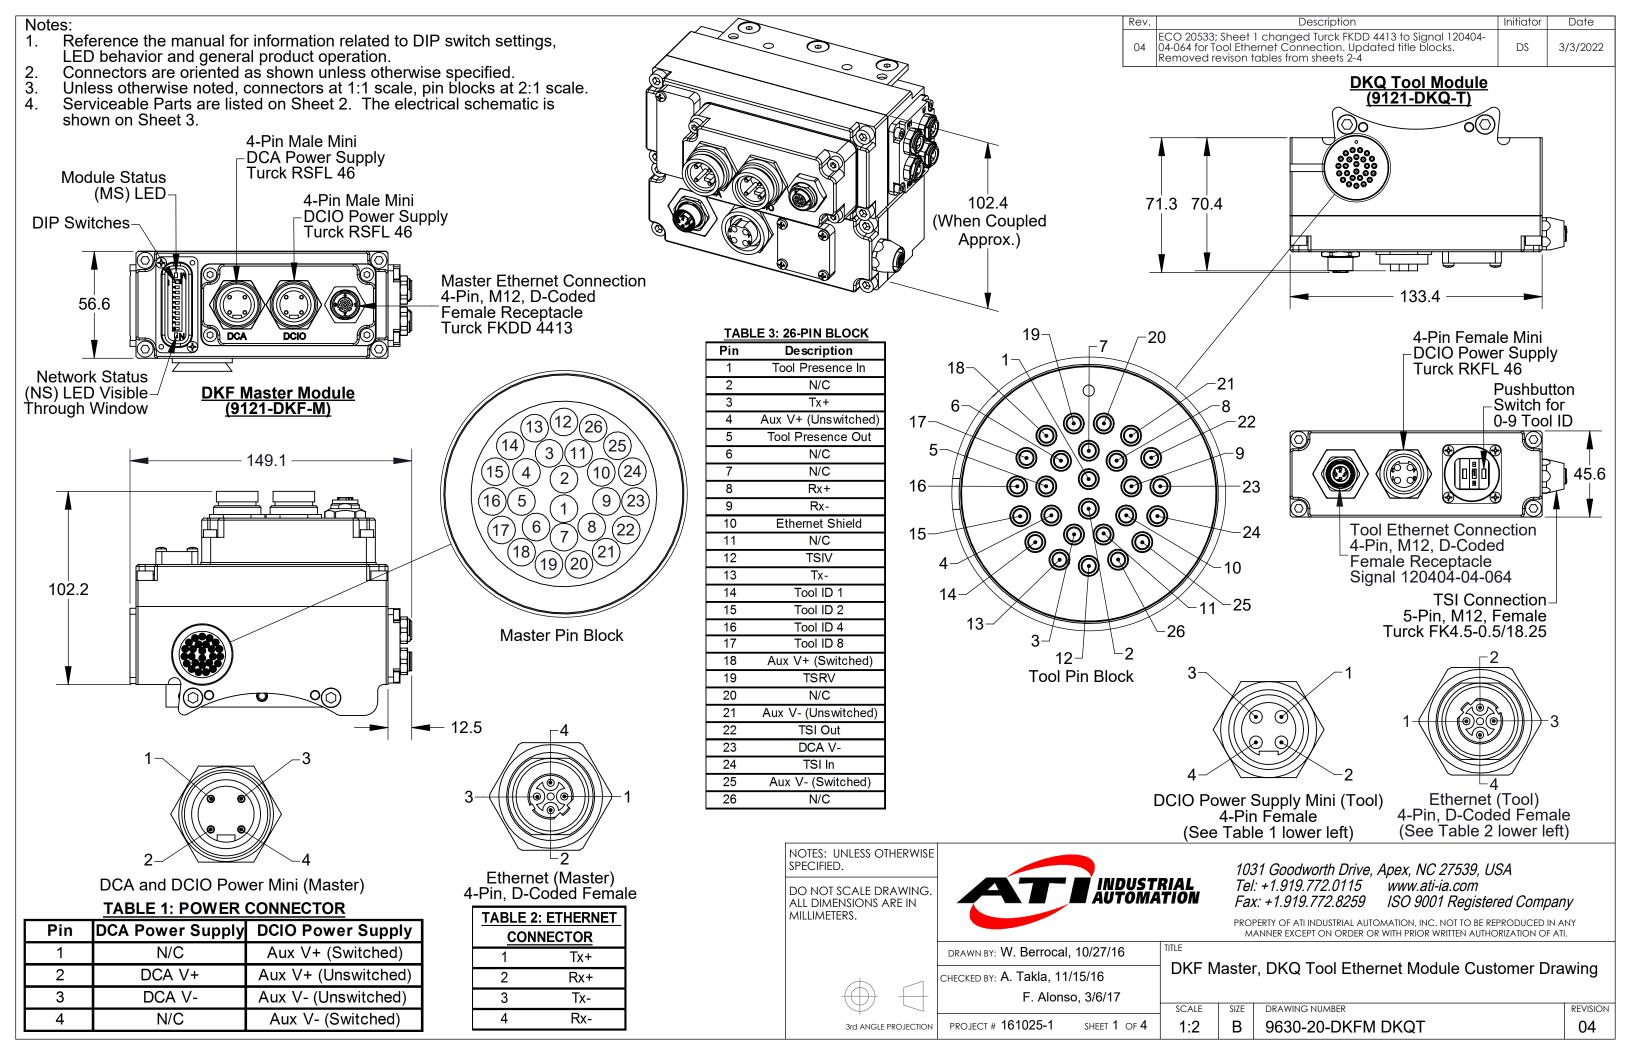

'DCIO' AUX. POWER CONNECTOR

#### E1 ETHERNET CONNECTOR

Ethernet Shield

TSI CONNECTOR 5-PIN M12 FEMALE

Schematic Notes:

Note that the sensors are powered by DCA V+ power. The common V+ and V- connections are not shown here. The complete tool changer package comes equipped with external cables that are connected to the sensors. An internal pin block is used to transmit the Latch/Unlatch signal to the Valve Adapter. Cables for Ethernet and Auxiliary Power to the DKF Modules are supplied by the user. The Tool ID I/O is reported in the DKF Master Bitmap. Refer to the product manual for more information. The Arc Prevention Circuits turn off Switched Auxiliary and Unswitched Auxiliary Power during coupling and uncoupling of the Master and Tool. The switching function is controlled by the "POWER ON" signal from the main PC Board. The TOOL PRESENT input is used to ensure that the spring/contact pins are touching when power is turned on. Refer to the product manual for additional information. The 9121-DKQ-T module requires the use of a two channel, PL e rated contactless Safety Sensor, specifically Euchner CES-I-AP-M-C04-USB-117324 (See Sheet 4). The Safety Sensor is not included with the DKQ but is available from ATI. The Safety Sensor is powered by DCAV+/DCAV-.