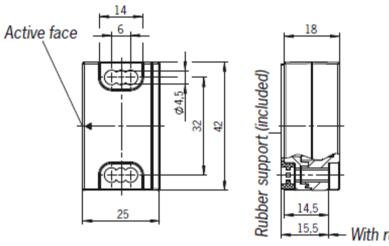

# Actuator: ATI PN# 8605-115271

Safety Switch: ATI PN# 8600-117324

# ← With rubber support