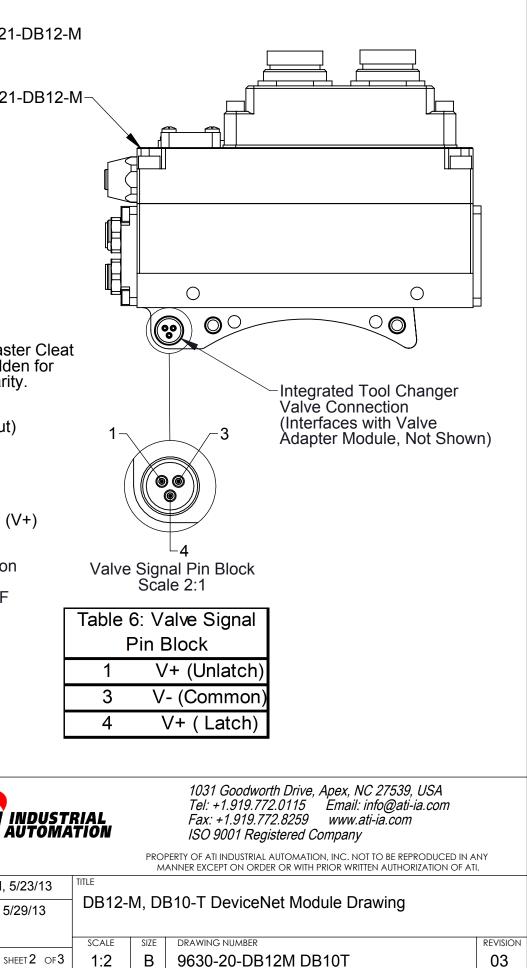

9121-DB12-M Master Cleat hidden for clarity. -4 (Input) (V+) Sensor Input Connection Typical Turck MFKS-3F-PCBF Scale 2:1

9121-DB12-M

1 3 4

TITLE

locking when there is no Tool attached. The internal logic is listed in Table 8.