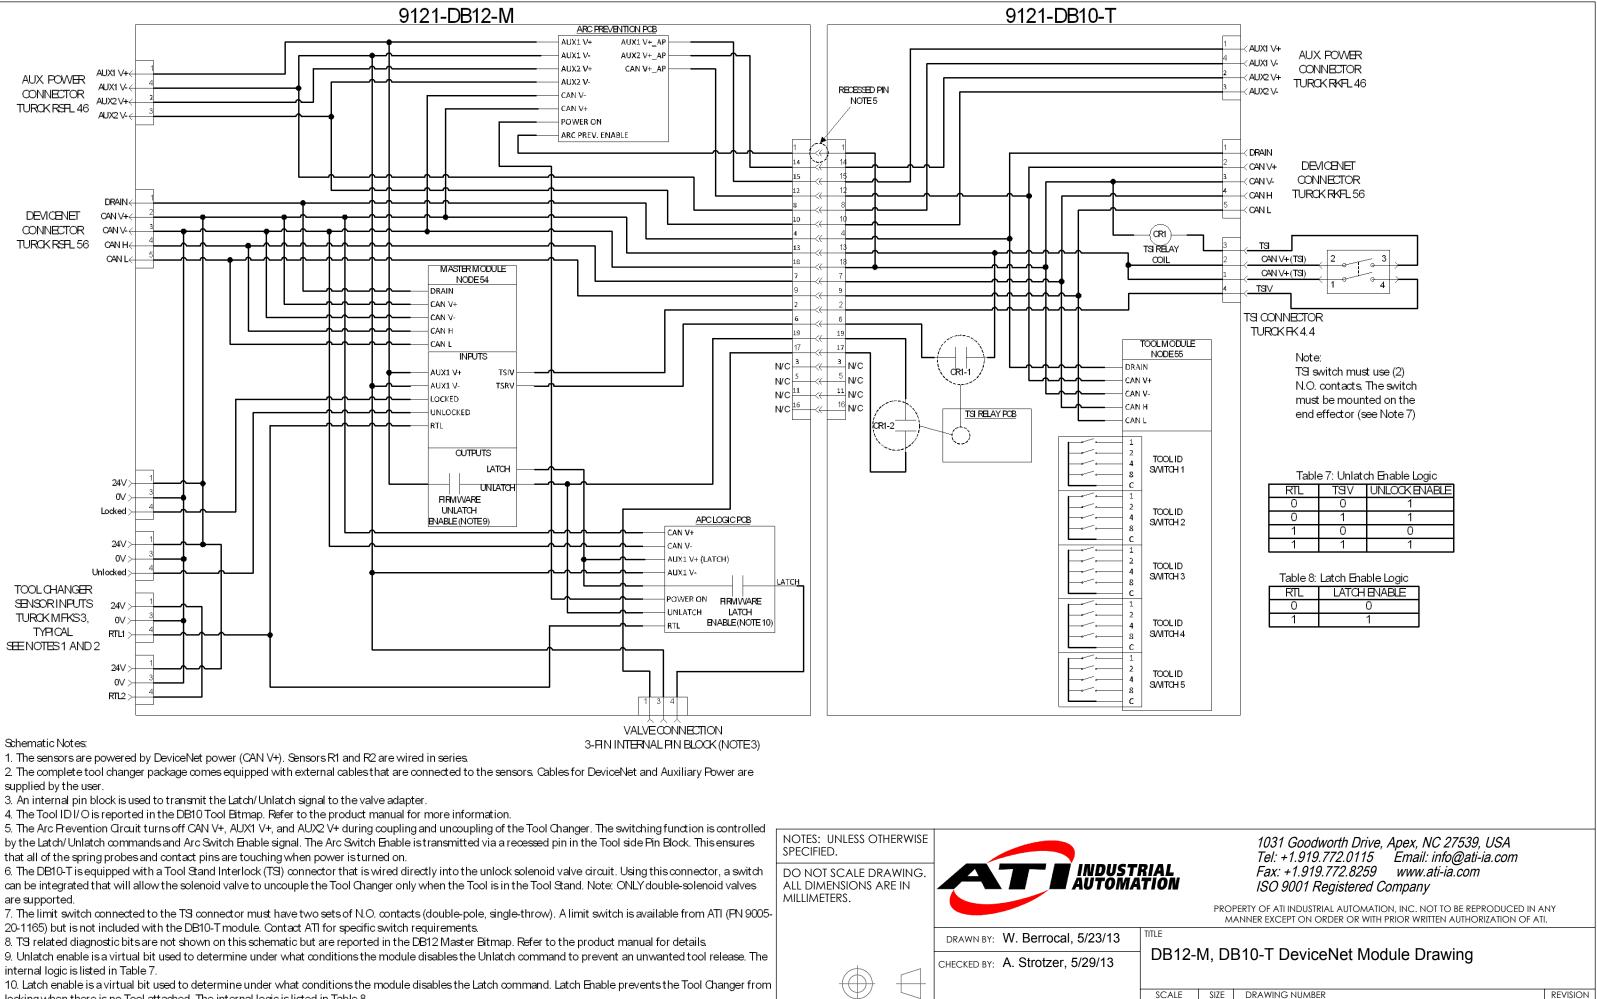

9121-DB12-M Master Cleat hidden for clarity. -4 (Input) (V+) Sensor Input Connection Typical Turck MFKS-3F-PCBF Scale 2:1

9121-DB12-M

1 3 4

TITLE

locking when there is no Tool attached. The internal logic is listed in Table 8.