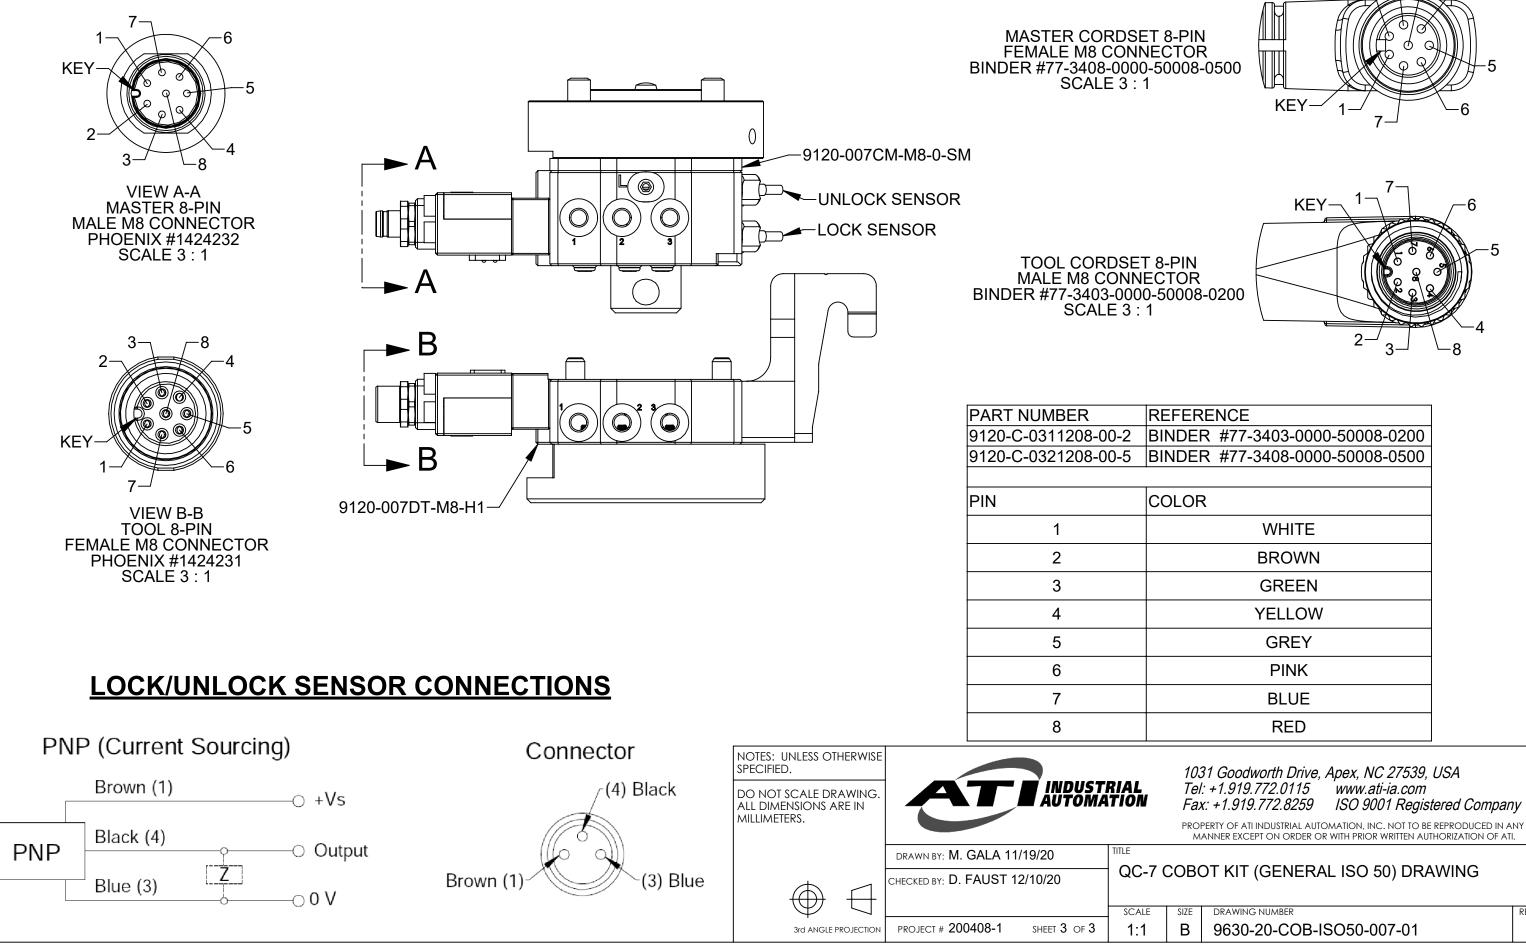

## **WIRING INFORMATION**

| REFERENCE                       |
|---------------------------------|
| BINDER #77-3403-0000-50008-0200 |
| BINDER #77-3408-0000-50008-0500 |
|                                 |
| COLOR                           |
| WHITE                           |
| BROWN                           |
| GREEN                           |
| YELLOW                          |
| GREY                            |
| PINK                            |
| BLUE                            |
| RED                             |
|                                 |