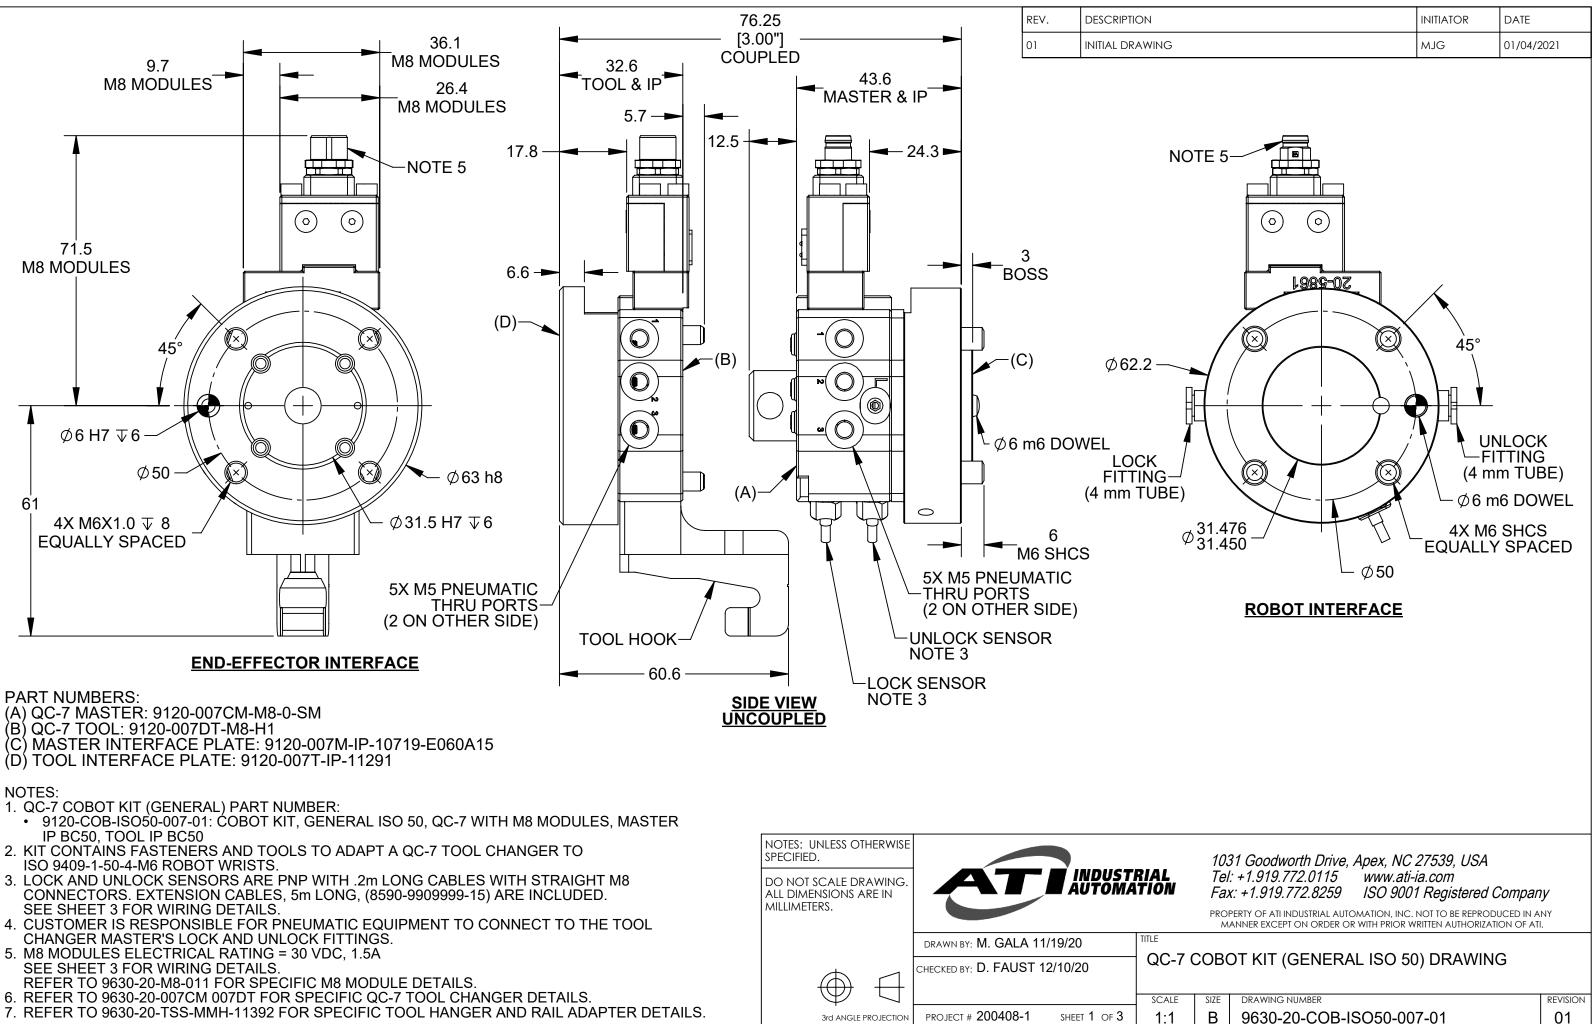

| 9630-20-COB | 18050.  | .007_01 |
|-------------|---------|---------|
| 9000-20-000 | -10000- | ······  |

## ITEM NO. DESCRIPTION QTY PART NUMBER 3690-0000103-00 ALLEN KEY, 5mm, HIGH VISIBILITY BLUE 1 3690-0000105-00 ALLEN KEY, 4mm, HIGH VISIBILITY BLUE 3690-0000106-00 ALLEN KEY, 6mm, HIGH VISIBILITY BLUE 1 3690-0000109-00 ALLEN KEY, 2.5mm, HIGH VISIBILITY BLUE HIGH-FLEX CABLE WITH STRAIGHT SCREW-ON CONNECTOR, 5M (16.4 FT.) LONG WITH FLYING 2 8590-9909999-15 LEADS (TYPE - BB) 9005-20-9111 1 IP-10719 9120-007CM-M8-0-SM 1 MODULE 9120-007DT-M8-H1 QC-7 TOOL, M8 MODULE, TOOL HOOK DOWEL 6: INCLUDES MOUNTING SCREWS WITH 9120-007M-IP-10719-E060A15 1 6.0mm ENGAGEMENT 10 9120-007T-IP-11291 1 DOWEL 6 11 9120-C-0311208-00-2 1 CABLE, FEMALE 8-PIN M8 THREAD CONNECTOR, 12 1 9120-C-0321208-00-5 **RIGHT ANGLE, FLYING LEADS, 5 METER** 13 1 9120-TSS-MMH-11392 NOTES: UNLESS OTHERWISE SPECIFIED. 1031 Goodworth Drive, Apex, NC 27539, USA INDUSTRIAL *Tel:* +1.919.772.0115 www.ati-ia.com DO NOT SCALE DRAWING. ALL DIMENSIONS ARE IN Fax: +1.919.772.8259 MILLIMETERS. TITLE DRAWN BY: M. GALA 11/19/20 QC-7 COBOT KIT (GENERAL ISO 50) DRAWING CHECKED BY: D. FAUST 12/10/20 $\oplus$

SCALE

1:2

SHEET 2 OF 3

PROJECT # 200408-1

3rd ANGLE PROJECTION

9120-COB-ISO50-007-01

QC-7M CABLE AND TUBING MANAGEMENT KIT FOR

QC-7 MASTER, 20mm BOSS, PNP SENSORS WITH .2M POTTED CABLE AND STRAIGHT M8 CONNECTOR, M8

IP KIT FOR QC-7 MASTER TO BC50, (4)M6, BOSS 31.5,

IP KIT FOR QC-7 TOOL TO BC50, (4) M6, RECESS 31.5,

CABLE, MALE 8-PIN M8 THREAD CONNECTOR, RIGHT ANGLE, FLYING LEADS, 2 METERS

QC-7 POST HANGER AND RAIL ADAPTER MODULE