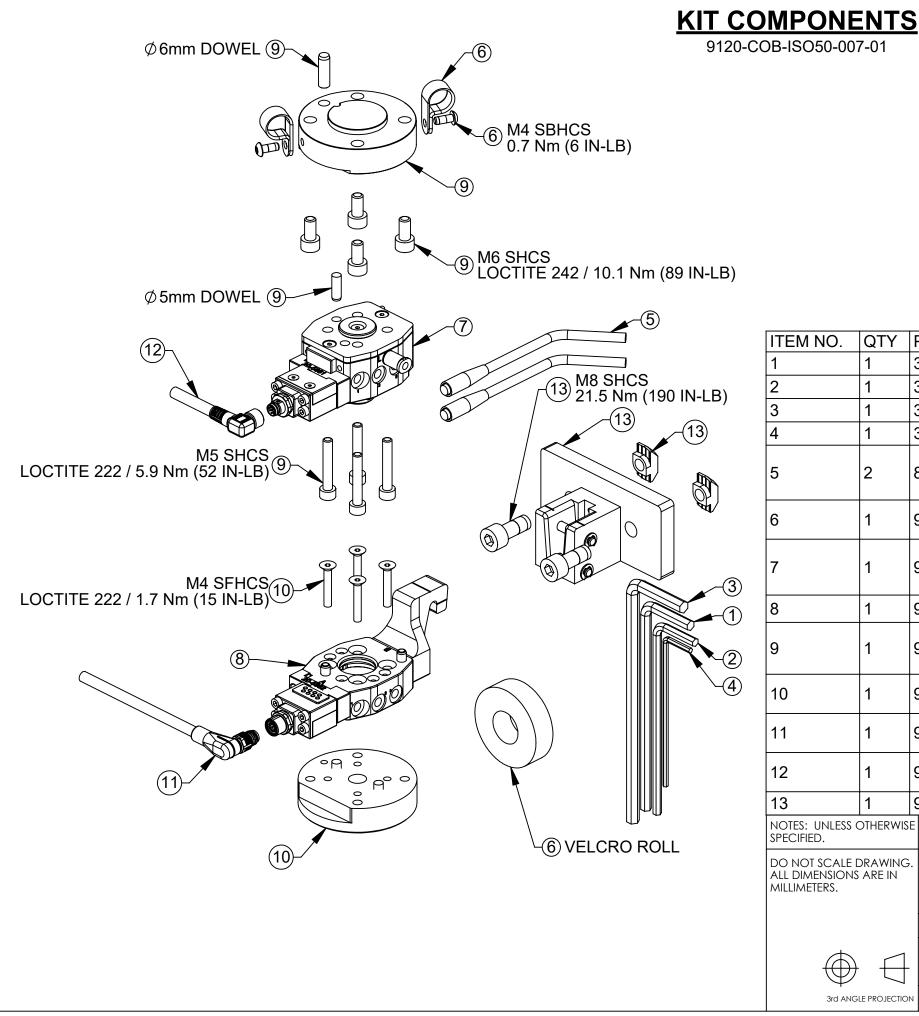

## ITEM NO. DESCRIPTION QTY PART NUMBER 3690-0000103-00 ALLEN KEY, 5mm, HIGH VISIBILITY BLUE 1 3690-0000105-00 ALLEN KEY, 4mm, HIGH VISIBILITY BLUE 3690-0000106-00 ALLEN KEY, 6mm, HIGH VISIBILITY BLUE 1 3690-0000109-00 ALLEN KEY, 2.5mm, HIGH VISIBILITY BLUE HIGH-FLEX CABLE WITH STRAIGHT SCREW-ON CONNECTOR, 5M (16.4 FT.) LONG WITH FLYING 2 8590-9909999-15 LEADS (TYPE - BB) 9005-20-9111 1 IP-10719 9120-007CM-M8-0-SM 1 MODULE 9120-007DT-M8-H1 QC-7 TOOL, M8 MODULE, TOOL HOOK DOWEL 6: INCLUDES MOUNTING SCREWS WITH 9120-007M-IP-10719-E060A15 1 6.0mm ENGAGEMENT 10 9120-007T-IP-11291 1 DOWEL 6 11 9120-C-0311208-00-2 1 CABLE, FEMALE 8-PIN M8 THREAD CONNECTOR, 12 1 9120-C-0321208-00-5 **RIGHT ANGLE, FLYING LEADS, 5 METER** 13 1 9120-TSS-MMH-11392 NOTES: UNLESS OTHERWISE SPECIFIED. 1031 Goodworth Drive, Apex, NC 27539, USA INDUSTRIAL *Tel:* +1.919.772.0115 www.ati-ia.com DO NOT SCALE DRAWING. ALL DIMENSIONS ARE IN Fax: +1.919.772.8259 MILLIMETERS. TITLE DRAWN BY: M. GALA 11/19/20 QC-7 COBOT KIT (GENERAL ISO 50) DRAWING CHECKED BY: D. FAUST 12/10/20 $\oplus$

SCALE

1:2

SHEET 2 OF 3

PROJECT # 200408-1

3rd ANGLE PROJECTION

9120-COB-ISO50-007-01

QC-7M CABLE AND TUBING MANAGEMENT KIT FOR

QC-7 MASTER, 20mm BOSS, PNP SENSORS WITH .2M POTTED CABLE AND STRAIGHT M8 CONNECTOR, M8

IP KIT FOR QC-7 MASTER TO BC50, (4)M6, BOSS 31.5,

IP KIT FOR QC-7 TOOL TO BC50, (4) M6, RECESS 31.5,

CABLE, MALE 8-PIN M8 THREAD CONNECTOR, RIGHT ANGLE, FLYING LEADS, 2 METERS

QC-7 POST HANGER AND RAIL ADAPTER MODULE