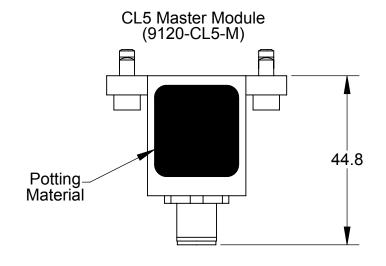

DRAWN BY: P.Sparrow, 8/27/08 CHECKED BY: W.Berrocal, 8/29/08 WEIGHT LBS:

ASSEMBLY REF:

**CL5 Module Drawing** 

SCALE DRAWING NUMBER 1:1 9630-20-CL5-02 PRODUCT RELEASE # 080819-1 DATE: SHEET 1 OF 1