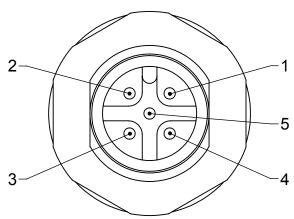

PROPERTY OF ATI INDUSTRIAL AUTOMATION, INC. NOT TO BE REPRODUCED IN ANY MANNER EXCEPT ON ORDER OR WITH PRIOR WRITTEN AUTHORIZATION OF ATI.

Male Connector

- Large views of connectors are 3:1 scale.
  Connector orientation is not guaranteed.

**Female Connector** 

NOTES: UNLESS OTHERWISE SPECIFIED

DO NOT SCALE DRAWING. DRAWN IN SOLIDWORKS. ALL DIMENSIONS ARE IN MILLIMETERS.

1031 Goodworth Drive, Apex, NC 27539, USA Tel: +1.919.772.0115 Email: info@ati-ia.com Fax: +1.919.772.8259 www.ati-ia.com ISO 9001 Registered Company