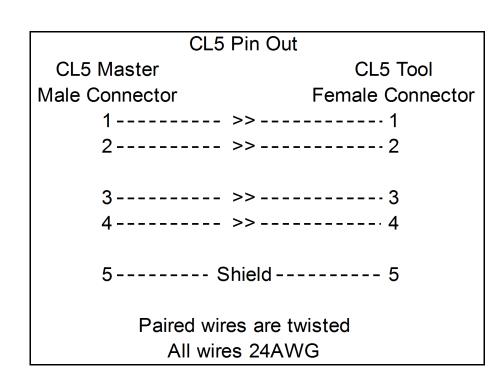

PROPERTY OF ATI INDUSTRIAL AUTOMATION, INC. NOT TO BE REPRODUCED IN ANY MANNER EXCEPT ON ORDER OR WITH PRIOR WRITTEN AUTHORIZATION OF ATI.

Male Connector

- Large views of connectors are 3:1 scale.
  Connector orientation is not guaranteed.