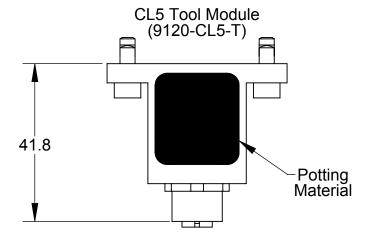

DRAWN BY: P.Sparrow, 8/27/08 CHECKED BY: W.Berrocal, 8/29/08 WEIGHT LBS:

ASSEMBLY REF:

**CL5 Module Drawing** 

SCALE DRAWING NUMBER 1:1 9630-20-CL5-02 PRODUCT RELEASE # 080819-1 DATE: SHEET 1 OF 1