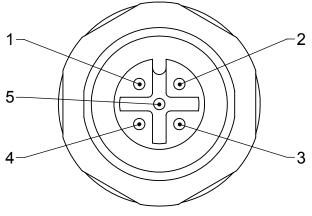

PROPERTY OF ATI INDUSTRIAL AUTOMATION, INC. NOT TO BE REPRODUCED IN ANY MANNER EXCEPT ON ORDER OR WITH PRIOR WRITTEN AUTHORIZATION OF ATI.

Male Connector

- Large views of connectors are 3:1 scale.
  Connector orientation is not guaranteed.