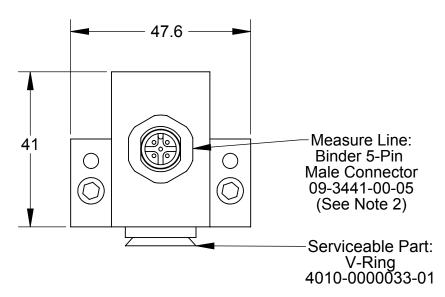

DRAWN BY: P.Sparrow, 8/27/08 CHECKED BY: W.Berrocal, 8/29/08 WEIGHT LBS:

ASSEMBLY REF:

**CL5 Module Drawing** 

SCALE DRAWING NUMBER 1:1 9630-20-CL5-02 PRODUCT RELEASE # 080819-1 DATE: SHEET 1 OF 1