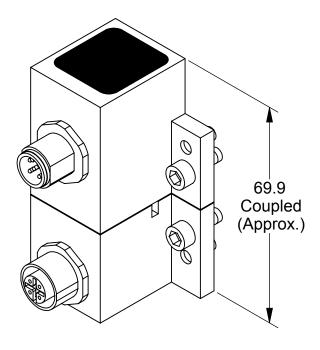

DRAWN BY: P.Sparrow, 8/27/08 CHECKED BY: W.Berrocal, 8/29/08 WEIGHT LBS:

ASSEMBLY REF:

**CL5 Module Drawing** 

SCALE DRAWING NUMBER 1:1 9630-20-CL5-02 PRODUCT RELEASE # 080819-1 DATE: SHEET 1 OF 1