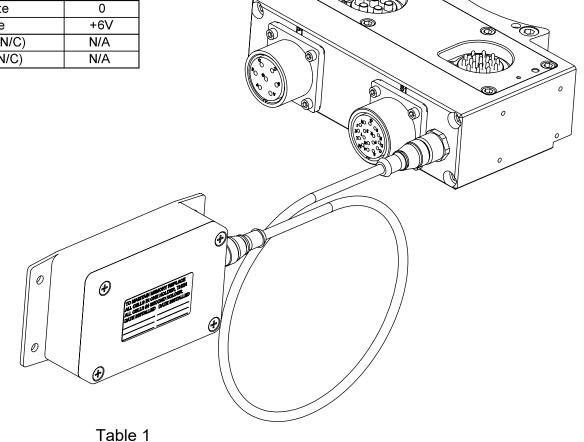

Description

ECO 19300: Battery Enclosure Cable Connector:

Updated Part Number.

03

ATI Servo

Tool Module-

|       | <b>(</b>                                                                                                                                                                                                                    |      | Battery Box Cable (S<br>(Ordered as Separat<br>or Customer Supplie | See Table 1)<br>ee Line Item)<br>d |
|-------|-----------------------------------------------------------------------------------------------------------------------------------------------------------------------------------------------------------------------------|------|--------------------------------------------------------------------|------------------------------------|
| 64 &  | TO MAINTAIN MEMORY REPLACE ALL CELLS IN ONE HOLDER, THEN ALL CELLS IN SECOND HOLDER, DATE INSTALLED |      | -Male<br>ATI S                                                     | End to<br>Servo Tool Mo            |
| ▼ 2.3 |                                                                                                                                                                                                                             |      |                                                                    | Battery Bo<br>Numb                 |
| 36.6  |                                                                                                                                                                                                                             | 16.3 |                                                                    | 9005-20-                           |
| -     | 98 ——                                                                                                                                                                                                                       |      |                                                                    |                                    |

| Battery Box Part<br>Number | Battery Box Description                                           | Cable Part Number  | Cable Description                             |
|----------------------------|-------------------------------------------------------------------|--------------------|-----------------------------------------------|
| 9005-20-2374               | CEM Servo Backup Battery<br>Assembly, 5-Pin Male M12<br>Connector | 9120-C-5EM-5EF-XXX | Turck EuroFast 5-Conductor<br>Extension Cable |

| DRAWN BY: R.Robinson 7/14/18    | TI |
|---------------------------------|----|
| HECKED BY: W. Berrocal, 7/24/18 |    |
|                                 |    |

Servo Remote Battery Backup Module w/EuroFast Cable