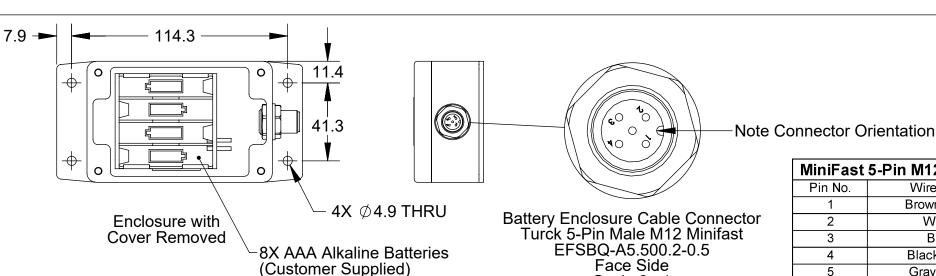

9005-20-2374

**Battery Enclosure Assembly** 

Scale 2:1

ATI Servo Tool Module

| <b>MiniFast</b> | 5-Pin M12 Connector Pinout |         |  |
|-----------------|----------------------------|---------|--|
| Pin No.         | Wire Color                 | Voltage |  |
| 1               | Brown (N/C)                | N/A     |  |
| 2               | White                      | 0       |  |
| 3               | Blue                       | +6V     |  |
| 4               | Black (N/C)                | N/A     |  |
| 5               | Gray (N/C)                 | N/A     |  |

Description

ECO 19300: Battery Enclosure Cable Connector:

Updated Part Number.

03

ATI Servo

Tool Module-

|       | <b>(</b>                                                                                                                                                                                                                    |      | Battery Box Cable (S<br>(Ordered as Separat<br>or Customer Supplie | See Table 1)<br>ee Line Item)<br>d |
|-------|-----------------------------------------------------------------------------------------------------------------------------------------------------------------------------------------------------------------------------|------|--------------------------------------------------------------------|------------------------------------|
| 64 &  | TO MAINTAIN MEMORY REPLACE ALL CELLS IN ONE HOLDER, THEN ALL CELLS IN SECOND HOLDER, DATE INSTALLED |      | -Male<br>ATI S                                                     | End to<br>Servo Tool Mo            |
| ▼ 2.3 |                                                                                                                                                                                                                             |      |                                                                    | Battery Bo<br>Numb                 |
| 36.6  |                                                                                                                                                                                                                             | 16.3 |                                                                    | 9005-20-                           |
| -     | 98 ——                                                                                                                                                                                                                       |      |                                                                    |                                    |

| Battery Box Part<br>Number | Battery Box Description                                           | Cable Part Number  | Cable Description                             |
|----------------------------|-------------------------------------------------------------------|--------------------|-----------------------------------------------|
| 9005-20-2374               | CEM Servo Backup Battery<br>Assembly, 5-Pin Male M12<br>Connector | 9120-C-5EM-5EF-XXX | Turck EuroFast 5-Conductor<br>Extension Cable |

## Notes:

Battery enclosure is diecast aluminum with black powder paint. Weight given is for enclosure with batteries and 1 meter cable.

Battery enclosure to be mounted on customer tooling in convenient location.

Battery enclosure cover includes a seal for water resistance and a label for recording battery

installation date. (Customer to supply batteries).

16.1

Battery life is dependent on the amount of time the customer's tooling is coupled to the ATI master module and in production. Long periods without use shorten battery life. When tooling is idle, replace batteries at least every three months. When tooling is in frequent use, replace batteries at least once annually.