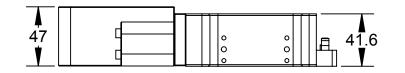

**AV9 Module Drawing** 

DRAWING NUMBER SCALE 1:3 В

3rd ANGLE PROJECTION

PROJECT # 111026-1 SHEET 1 OF 1

9630-20-AV9

REVISION 02

Housing - Anodized Aluminum Seal - Nitrile (Buna-N) Operation: Vacuum operation only. For optimum performance, inspect mating surfaces regularly to ensure they are free