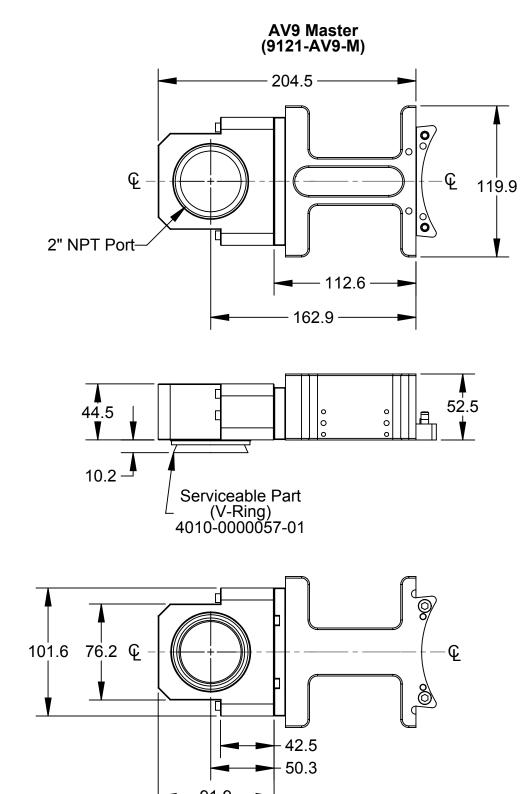

**AV9 Module Drawing** 

DRAWING NUMBER SCALE 1:3 В

3rd ANGLE PROJECTION

PROJECT # 111026-1 SHEET 1 OF 1

9630-20-AV9

REVISION 02

Housing - Anodized Aluminum Seal - Nitrile (Buna-N) Operation: Vacuum operation only. For optimum performance, inspect mating surfaces regularly to ensure they are free

Notes:

Materials of Construction:

of debris.

9121-AV9-T