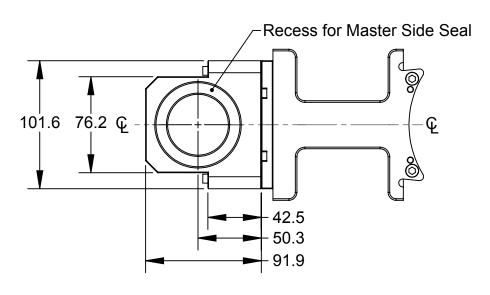

**AV9 Module Drawing** 

DRAWING NUMBER SCALE 1:3 В

3rd ANGLE PROJECTION

PROJECT # 111026-1 SHEET 1 OF 1

9630-20-AV9

REVISION 02

Housing - Anodized Aluminum Seal - Nitrile (Buna-N) Operation: Vacuum operation only. For optimum performance, inspect mating surfaces regularly to ensure they are free