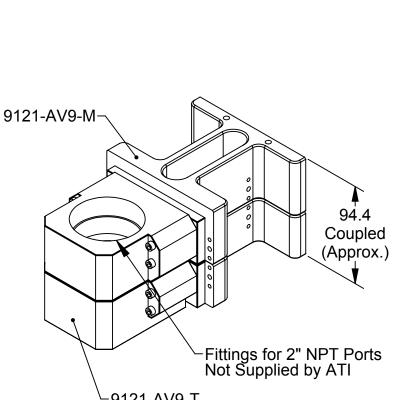

## NOTES: UNLESS OTHERWISE SPECIFIED.

DO NOT SCALE DRAWING. ALL DIMENSIONS ARE IN MILLIMETERS.

INDUSTRIAL AUTOMATION

1031 Goodworth Drive, Apex, NC 27539, USA Tel: +1.919.772.0115 Email: info@ati-ia.com Fax: +1.919.772.8259 www.ati-ia.com ISO 9001 Registered Company

PROPERTY OF ATI INDUSTRIAL AUTOMATION, INC. NOT TO BE REPRODUCED IN ANY MANNER EXCEPT ON ORDER OR WITH PRIOR WRITTEN AUTHORIZATION OF ATI.

DRAWN BY: M. Gala, 1/9/2012 CHECKED BY: **D. Norton**, 1/10/2012

**AV9 Module Drawing** 

DRAWING NUMBER SCALE 1:3 В

3rd ANGLE PROJECTION

PROJECT # 111026-1 SHEET 1 OF 1

9630-20-AV9

REVISION 02

Housing - Anodized Aluminum Seal - Nitrile (Buna-N) Operation: Vacuum operation only. For optimum performance, inspect mating surfaces regularly to ensure they are free

Notes:

M