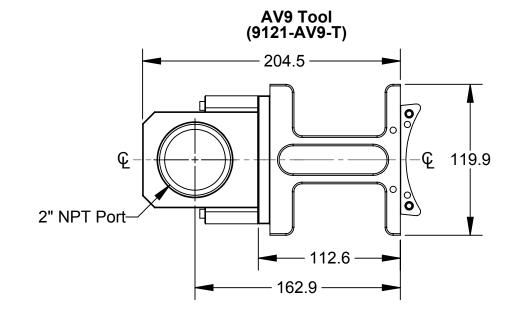

## NOTES: UNLESS OTHERWISE SPECIFIED.

DO NOT SCALE DRAWING. ALL DIMENSIONS ARE IN MILLIMETERS.

INDUSTRIAL AUTOMATION

1031 Goodworth Drive, Apex, NC 27539, USA Tel: +1.919.772.0115 Email: info@ati-ia.com Fax: +1.919.772.8259 www.ati-ia.com ISO 9001 Registered Company

PROPERTY OF ATI INDUSTRIAL AUTOMATION, INC. NOT TO BE REPRODUCED IN ANY MANNER EXCEPT ON ORDER OR WITH PRIOR WRITTEN AUTHORIZATION OF ATI.

DRAWN BY: M. Gala, 1/9/2012 CHECKED BY: **D. Norton**, 1/10/2012

**AV9 Module Drawing** 

DRAWING NUMBER SCALE 1:3 В

3rd ANGLE PROJECTION

PROJECT # 111026-1 SHEET 1 OF 1

9630-20-AV9

REVISION 02

Housing - Anodized Aluminum Seal - Nitrile (Buna-N) Operation: Vacuum operation only. For optimum performance, inspect mating surfaces regularly to ensure they are free

Notes:

Mater