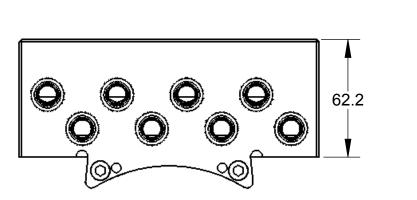

| Description                                                                                                                                                               | Initiator                                                                 | Date                            |
|---------------------------------------------------------------------------------------------------------------------------------------------------------------------------|---------------------------------------------------------------------------|---------------------------------|
| 20-1198 & 9005-20-1199 Cleat assemblies<br>; Removed AR3-T Serviceable Parts note &<br>viceable Parts table & corrected balloons.                                         | TBC                                                                       | 3/31/2015                       |
| AR3 Tool Module<br>(9121-AR3-T)                                                                                                                                           | 62.2                                                                      |                                 |
| P1-P8: R3/8" Pass-Thr<br>(Air/Vacuum service)                                                                                                                             | u                                                                         |                                 |
| $ \begin{array}{cccccccccccccccccccccccccccccccccccc$                                                                                                                     |                                                                           |                                 |
| 158.8                                                                                                                                                                     | -                                                                         |                                 |
|                                                                                                                                                                           |                                                                           |                                 |
| 1031 Goodworth Drive,<br>Tel: +1.919.772.0115<br>Fax: +1.919.772.8259<br>ISO 9001 Registered Co<br>PROPERTY OF ATI INDUSTRIAL AUTOMATIC<br>MANNER EXCEPT ON ORDER OR WITH | Email: info@ati-i<br>www.ati-ia.com<br>company<br>DN, INC. NOT TO BE REPR | <b>ia.com</b><br>Roduced in Any |
| R3 Master & Tool Module Draw                                                                                                                                              | ving                                                                      |                                 |
| ALE SIZE DRAWING NUMBER                                                                                                                                                   |                                                                           | REVISION                        |