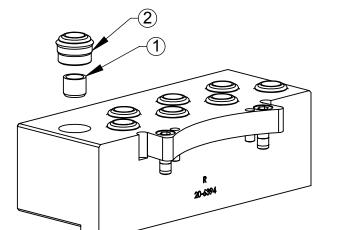

| ITEM NO. | QTY. | PART NUMBER     | DESCRIPTION                  |
|----------|------|-----------------|------------------------------|
| 1        | 8    | 3700-20-2000    | Collar for 3/8" Bushing      |
| 2        | 8    | 4010-0000010-01 | 3/8" Rubber Bushing. Nitrile |