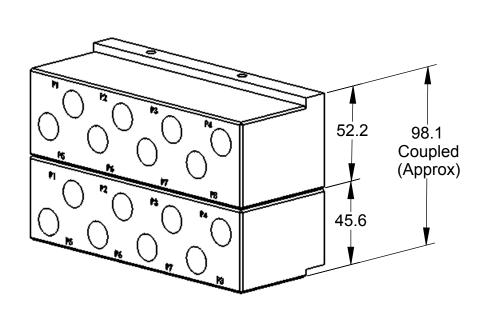

| Description                                                                                                                                                               | Initiator                                                                 | Date                            |
|---------------------------------------------------------------------------------------------------------------------------------------------------------------------------|---------------------------------------------------------------------------|---------------------------------|
| 20-1198 & 9005-20-1199 Cleat assemblies<br>; Removed AR3-T Serviceable Parts note &<br>viceable Parts table & corrected balloons.                                         | TBC                                                                       | 3/31/2015                       |
| AR3 Tool Module<br>(9121-AR3-T)                                                                                                                                           | 62.2                                                                      |                                 |
| P1-P8: R3/8" Pass-Thr<br>(Air/Vacuum service)                                                                                                                             | u                                                                         |                                 |
| $ \begin{array}{cccccccccccccccccccccccccccccccccccc$                                                                                                                     |                                                                           |                                 |
| 158.8                                                                                                                                                                     | -                                                                         |                                 |
|                                                                                                                                                                           |                                                                           |                                 |
| 1031 Goodworth Drive,<br>Tel: +1.919.772.0115<br>Fax: +1.919.772.8259<br>ISO 9001 Registered Co<br>PROPERTY OF ATI INDUSTRIAL AUTOMATIC<br>MANNER EXCEPT ON ORDER OR WITH | Email: info@ati-i<br>www.ati-ia.com<br>company<br>DN, INC. NOT TO BE REPR | <b>ia.com</b><br>Roduced in Any |
| R3 Master & Tool Module Draw                                                                                                                                              | ving                                                                      |                                 |
| ALE SIZE DRAWING NUMBER                                                                                                                                                   |                                                                           | REVISION                        |