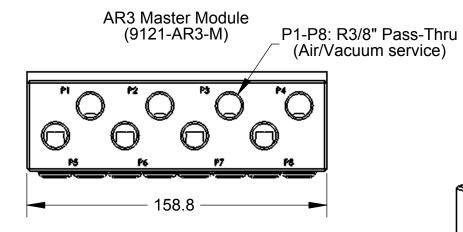

| Description                                                                                                                                                               | Initiator                                                                 | Date                            |
|---------------------------------------------------------------------------------------------------------------------------------------------------------------------------|---------------------------------------------------------------------------|---------------------------------|
| 20-1198 & 9005-20-1199 Cleat assemblies<br>; Removed AR3-T Serviceable Parts note &<br>viceable Parts table & corrected balloons.                                         | TBC                                                                       | 3/31/2015                       |
| AR3 Tool Module<br>(9121-AR3-T)                                                                                                                                           | 62.2                                                                      |                                 |
| P1-P8: R3/8" Pass-Thr<br>(Air/Vacuum service)                                                                                                                             | u                                                                         |                                 |
| $ \begin{array}{cccccccccccccccccccccccccccccccccccc$                                                                                                                     |                                                                           |                                 |
| 158.8                                                                                                                                                                     | -                                                                         |                                 |
|                                                                                                                                                                           |                                                                           |                                 |
| 1031 Goodworth Drive,<br>Tel: +1.919.772.0115<br>Fax: +1.919.772.8259<br>ISO 9001 Registered Co<br>PROPERTY OF ATI INDUSTRIAL AUTOMATIC<br>MANNER EXCEPT ON ORDER OR WITH | Email: info@ati-i<br>www.ati-ia.com<br>company<br>DN, INC. NOT TO BE REPR | <b>ia.com</b><br>Roduced in Any |
| R3 Master & Tool Module Draw                                                                                                                                              | ving                                                                      |                                 |
| ALE SIZE DRAWING NUMBER                                                                                                                                                   |                                                                           | REVISION                        |