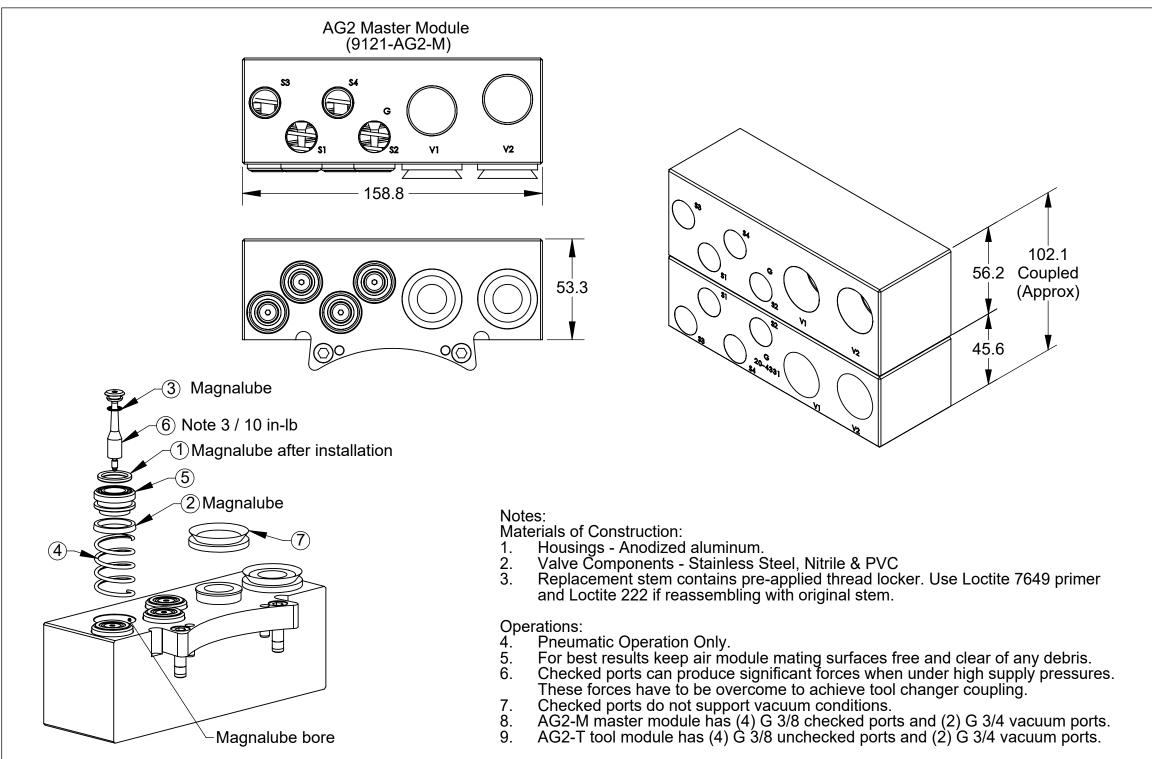

AG2-M Serviceable Parts

| ITEM NO. | QTY. | PART NUMBER     | DESCRIPTION                         |
|----------|------|-----------------|-------------------------------------|
| 1        | 4    | 3410-0001065-01 | O-Ring 14MM X 2MM Buna              |
| 2        | 4    | 3410-0001068-01 | Mini U-Cup Seal 18mm ID x 22mm Buna |
| 3        | 4    | 3410-0001183-01 | O-Ring 6MM X 2MM Buna D90           |
| 4        | 4    | 3610-3312500-20 | SPRING, FLUID/AIR MODULE,<br>MASTER |
| 5        | 4    | 3700-20-2994    | Master Check Valve Piston           |
| 6        | 4    | 3700-20-2996    | VALVE STEM, HIGH STRENGTH           |
| 7        | 2    | 4010-0000030-01 | V-Ring Seal                         |

Note: Service Kit 9120-F2-M-Kit consists of (1) each of items 1 thru 4. Note: Service Kit 9120-F4-M-Kit consists of (1) each of items 1 thru 6.

| NOTES: UNLESS OTHERWISE SPECIFIED.                             |                           |                            |       |
|----------------------------------------------------------------|---------------------------|----------------------------|-------|
| DO NOT SCALE DRAWING.<br>ALL DIMENSIONS ARE IN<br>MILLIMETERS. |                           |                            |       |
|                                                                | DRAWN BY: J.Snape 4/1     | 3/05                       | TITLE |
|                                                                | CHECKED BY: P. Sparrow 4  | 4/15/05                    | AG2   |
|                                                                |                           |                            | SCALE |
| 3rd ANGLE PROJECTION                                           | project # <b>040331-1</b> | sheet <b>1</b> of <b>1</b> | 1.2   |

| Rev.                                                               | Descrip                     |                                                                                                                                                                                   | Initiator | Date      |  |  |  |  |
|--------------------------------------------------------------------|-----------------------------|-----------------------------------------------------------------------------------------------------------------------------------------------------------------------------------|-----------|-----------|--|--|--|--|
| 08                                                                 | ECO 21<br>housing<br>module | 734: Updated to reflect changes to module<br>gs; updated part number for the "Spring, Fluid/Air<br>" from 3700-20-1459 to 3610-3312500-20.                                        | BAW       | 3/14/2024 |  |  |  |  |
|                                                                    | Θ,                          | AG2 Tool Module<br>(9121-AG2-T)                                                                                                                                                   | 53.3      |           |  |  |  |  |
|                                                                    |                             | $ \begin{array}{c}                                     $                                                                                                                          |           |           |  |  |  |  |
|                                                                    |                             |                                                                                                                                                                                   |           |           |  |  |  |  |
| V                                                                  | Fax                         | 31 Goodworth Drive, Apex, NC 27539, USA<br>: +1.919.772.0115 www.ati-ia.com<br>:: +1.919.772.8259 ISO 9001 Registered<br>PERTY OF ATI INDUSTRIAL AUTOMATION, INC. NOT TO BE REPRO | d Compa   | -         |  |  |  |  |
| MANNER EXCEPT ON ORDER OR WITH PRIOR WRITTEN AUTHORIZATION OF ATI. |                             |                                                                                                                                                                                   |           |           |  |  |  |  |
| LE                                                                 | SIZE                        | DRAWING NUMBER                                                                                                                                                                    |           | REVISION  |  |  |  |  |
| 2                                                                  | B                           | 9630-20-AG2                                                                                                                                                                       |           | 08        |  |  |  |  |
| -                                                                  |                             |                                                                                                                                                                                   |           | 00        |  |  |  |  |