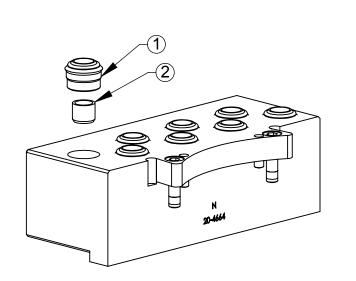

## **AE2-M Serviceable Parts**

| ITEM NO. | QTY. | PART NUMBER     | DESCRIPTION                  |
|----------|------|-----------------|------------------------------|
| 1        | 8    | 4010-0000010-01 | 3/8" Rubber Bushing. Nitrile |
| 2        | 8    | 3700-20-2000    | Collar for 3/8" Bushing      |