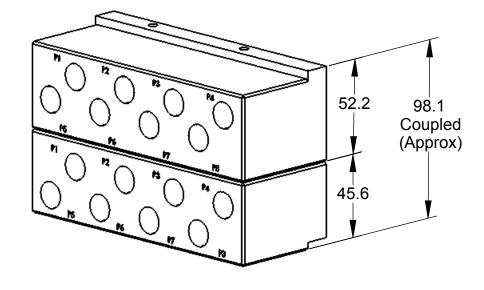

## (9121-AE2-T) 62.2

AE2 Master & Tool Module Drawing

SCALE PROJECT # 051013-1 SHEET 1 OF 1 1:2

В

DRAWING NUMBER 9630-20-AE2 REVISION

04