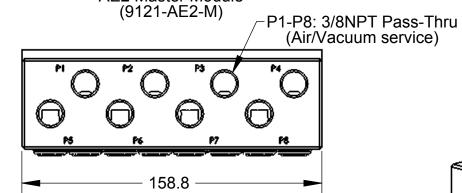

AE2 Tool Module



AE2 Master Module







## Notes:

Materials of Construction:

- Housings Anodized aluminum.
  Seal Components Brass & Nitrile

## Operations:

Pneumatic operation only.
 For best results keep air module mating surfaces free and clear of any debris.

## (9121-AE2-T) 62.2





## **AE2-M Serviceable Parts**

| ITEM NO. | QTY. | PART NUMBER     | DESCRIPTION                  |
|----------|------|-----------------|------------------------------|
| 1        | 8    | 4010-0000010-01 | 3/8" Rubber Bushing. Nitrile |
| 2        | 8    | 3700-20-2000    | Collar for 3/8" Bushing      |



1031 Goodworth Drive, Apex, NC 27539, USA Tel: +1.919.772.0115 Email: info@ati-ia.com Fax: +1.919.772.8259 www.ati-ia.com ISO 9001 Registered Company

PROPERTY OF ATI INDUSTRIAL AUTOMATION, INC. NOT TO BE REPR