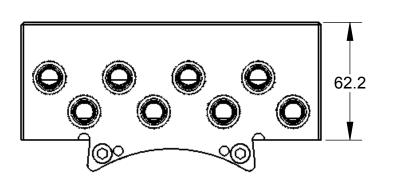

AE2 Tool Module



AE2 Master Module







## Notes:

Materials of Construction:

- Housings Anodized aluminum.
  Seal Components Brass & Nitrile

## Operations:

Pneumatic operation only.
 For best results keep air module mating surfaces free and clear of any debris.

## (9121-AE2-T) 62.2





## **AE2-M Serviceable Parts**

| ITEM NO. | QTY. | PART NUMBER     | DESCRIPTION                  |
|----------|------|-----------------|------------------------------|
| 1        | 8    | 4010-0000010-01 | 3/8" Rubber Bushing. Nitrile |
| 2        | 8    | 3700-20-2000    | Collar for 3/8" Bushing      |



1031 Goodworth Drive, Apex, NC 27539, USA Tel: +1.919.772.0115 Email: info@ati-ia.com Fax: +1.919.772.8259 www.ati-ia.com ISO 9001 Registered Company

PROPERTY OF ATI INDUSTRIAL AUTOMATION, INC. NOT TO BE REPRODUCED IN ANY MANNER