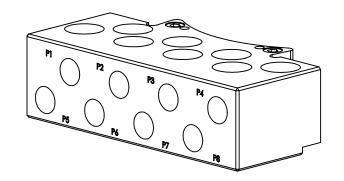

AE2 Tool Module

AE2 Master Module

AE2 Master & Tool Module Drawing

SCALE PROJECT # 051013-1 SHEET 1 OF 1 1:2

В

DRAWING NUMBER 9630-20-AE2 REVISION

04