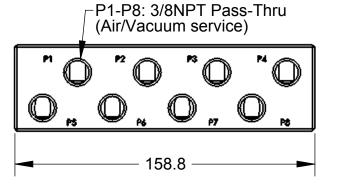

AE2 Master & Tool Module Drawing

SCALE PROJECT # 051013-1 SHEET 1 OF 1 1:2

В

DRAWING NUMBER 9630-20-AE2 REVISION

04