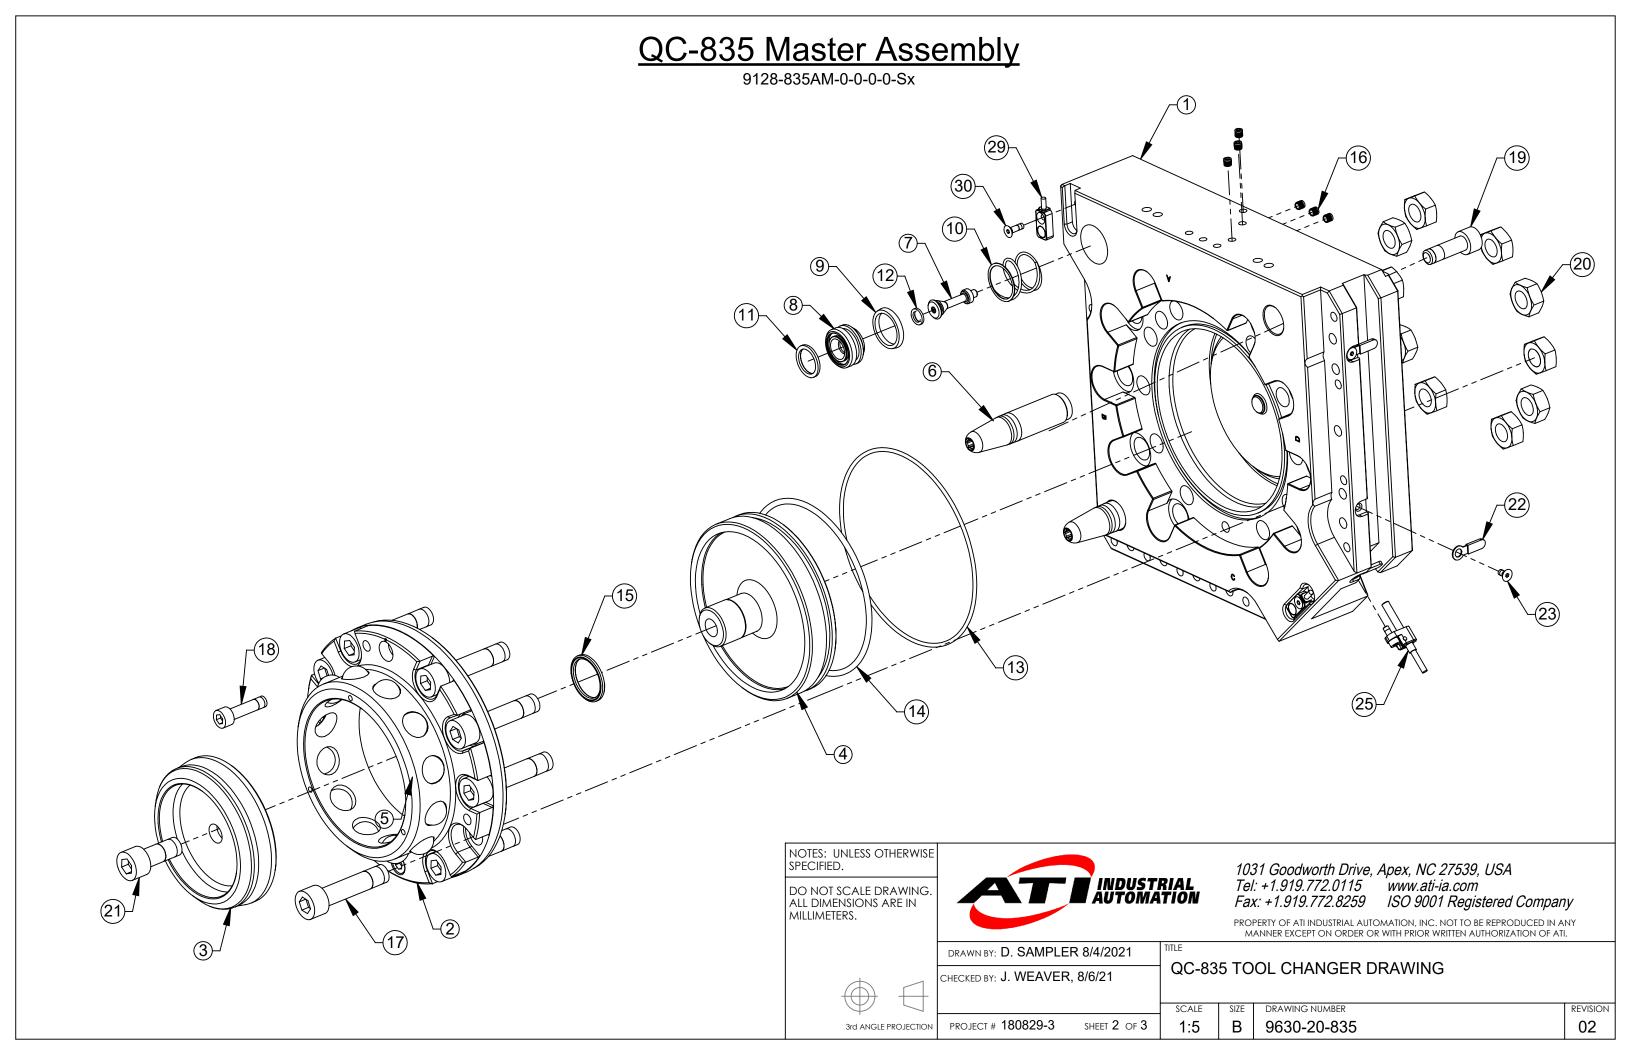

## QC-835 Tool Assembly

9128-835CT-0-0-0-0



NOTES: UNLESS OTHERWISE SPECIFIED.

DO NOT SCALE DRAWING. ALL DIMENSIONS ARE IN MILLIMETERS.



1031 Goodworth Drive, Apex, NC 27539, USA Tel: +1.919.772.0115 www.ati-ia.com Fax: +1.919.772.8259 ISO 9001 Registered Company

PROPERTY OF ATI INDUSTRIAL AUTOMATION, INC. NOT TO BE REPRODUCED IN ANY MANNER EXCEPT ON ORDER OR WITH PRIOR WRITTEN AUTHORIZATION OF ATI.

CHECKED

3rd ANGLE PROJECTION

DRAWN BY: D. SAMPLER 8/4/2021

CHECKED BY: J. WEAVER, 8/6/21

PROJECT # 180829-3

QC-835 TOOL CHANGER DRAWING

SCALE SIZE DRAWING NUMBER

SHEET 3 OF 3 1:2 B 9630-20-835

REVISION 02