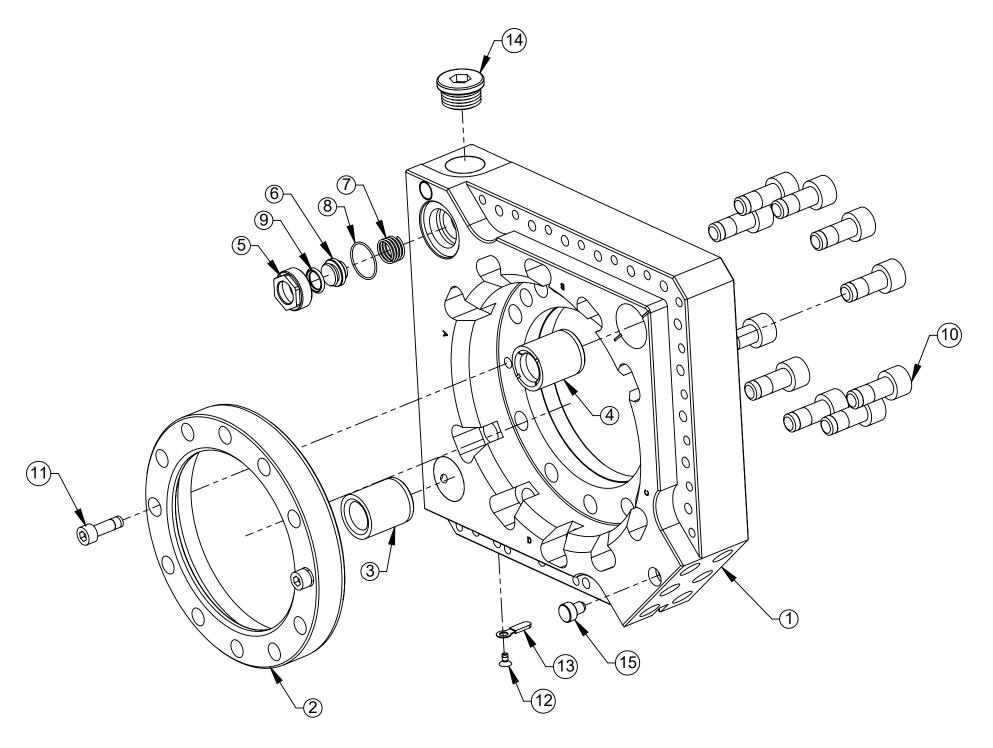

## QC-835 Tool Assembly

9128-835CT-0-0-0-0

NOTES: UNLESS OTHERWISE SPECIFIED.

DO NOT SCALE DRAWING. ALL DIMENSIONS ARE IN MILLIMETERS.

1031 Goodworth Drive, Apex, NC 27539, USA Tel: +1.919.772.0115 www.ati-ia.com Fax: +1.919.772.8259 ISO 9001 Registered Company

PROPERTY OF ATI INDUSTRIAL AUTOMATION, INC. NOT TO BE REPRODUCED IN ANY MANNER EXCEPT ON ORDER OR WITH PRIOR WRITTEN AUTHORIZATION OF ATI.

CHECKED

3rd ANGLE PROJECTION

DRAWN BY: D. SAMPLER 8/4/2021

CHECKED BY: J. WEAVER, 8/6/21

PROJECT # 180829-3

QC-835 TOOL CHANGER DRAWING

SCALE SIZE DRAWING NUMBER

SHEET 3 OF 3 1:2 B 9630-20-835

REVISION 02