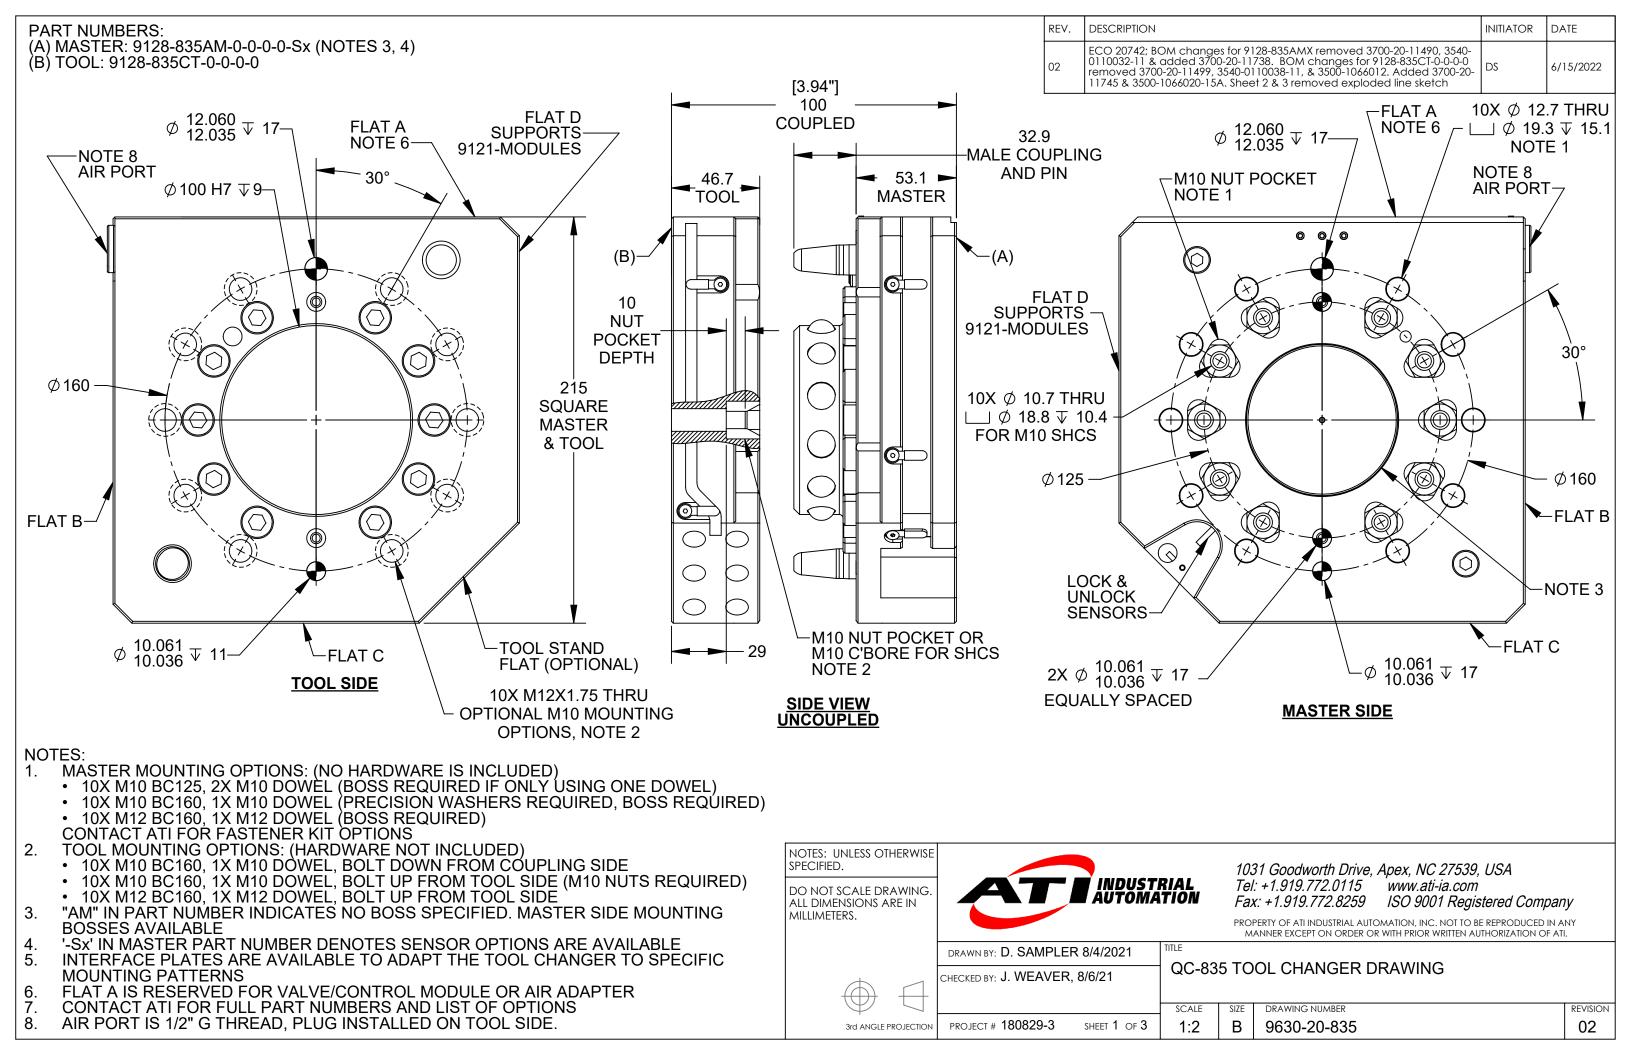

## QC-835 Tool Assembly

9128-835CT-0-0-0-0



NOTES: UNLESS OTHERWISE SPECIFIED.

DO NOT SCALE DRAWING. ALL DIMENSIONS ARE IN MILLIMETERS.



1031 Goodworth Drive, Apex, NC 27539, USA Tel: +1.919.772.0115 www.ati-ia.com Fax: +1.919.772.8259 ISO 9001 Registered Company

PROPERTY OF ATI INDUSTRIAL AUTOMATION, INC. NOT TO BE REPRODUCED IN ANY MANNER EXCEPT ON ORDER OR WITH PRIOR WRITTEN AUTHORIZATION OF ATI.

CHECKED

3rd ANGLE PROJECTION

DRAWN BY: D. SAMPLER 8/4/2021

CHECKED BY: J. WEAVER, 8/6/21

PROJECT # 180829-3

QC-835 TOOL CHANGER DRAWING

SCALE SIZE DRAWING NUMBER

SHEET 3 OF 3 1:2 B 9630-20-835

REVISION 02