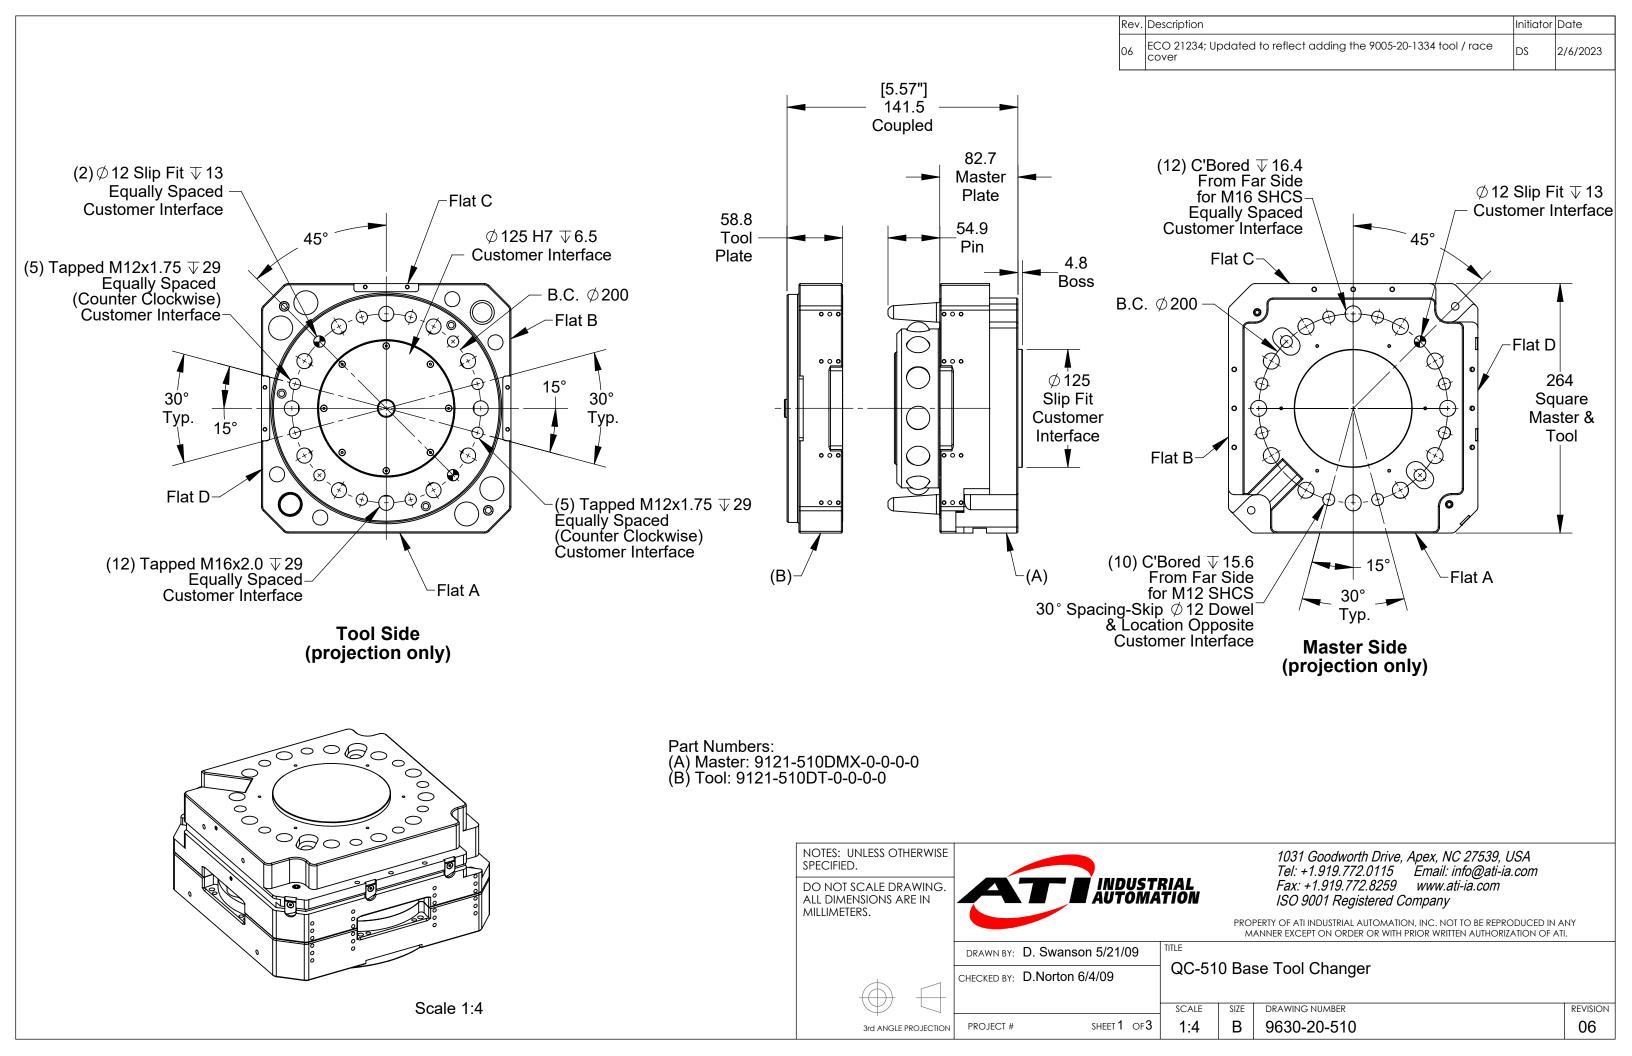

|                                                                                                                                                                                                                                          | 000      |  |  |  |
|------------------------------------------------------------------------------------------------------------------------------------------------------------------------------------------------------------------------------------------|----------|--|--|--|
| 1031 Goodworth Drive, Apex, NC 27539, USA<br>Tel: +1.919.772.0115 Email: info@ati-ia.com<br>Fax: +1.919.772.8259 www.ati-ia.com<br>ISO 9001 Registered Company<br>PROPERTY OF ATI INDUSTRIAL AUTOMATION, INC. NOT TO BE REPRODUCED IN AI |          |  |  |  |
| -510 Base Tool Changer                                                                                                                                                                                                                   |          |  |  |  |
| E SIZE DRAWING NUMBER                                                                                                                                                                                                                    | REVISION |  |  |  |
| B   9630-20-510                                                                                                                                                                                                                          | 06       |  |  |  |

## QC-510 Base Tool Changer

| .E | SIZE | DRAWING NUMBER | REVISION |
|----|------|----------------|----------|
| }  | В    | 9630-20-510    | 06       |