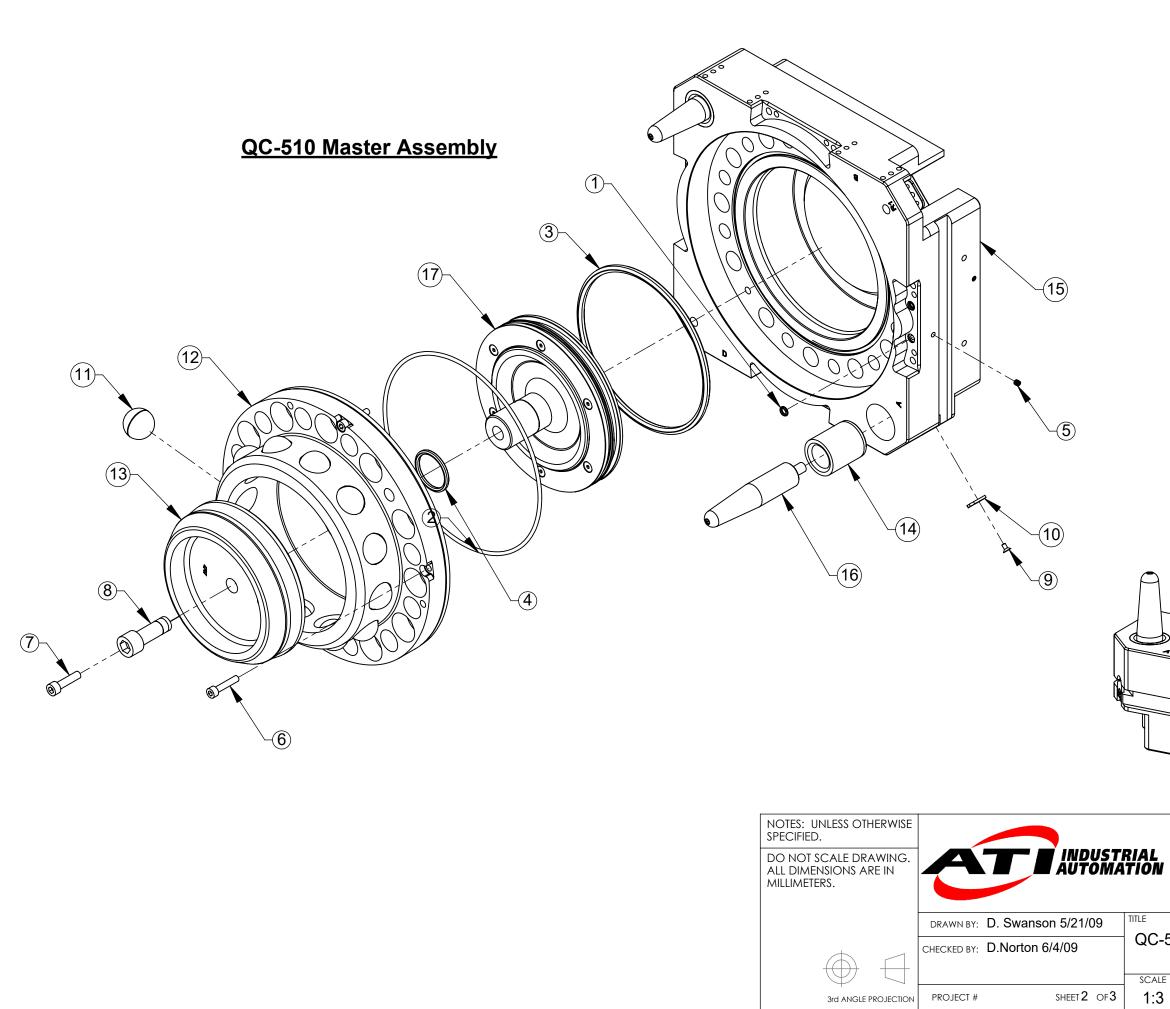

## 2 (4) 0 (3) <u></u> (1)(5) 0 D. (9) (6)

**QC-510 Tool Assembly** 

PROPERTY OF ATI INDUSTRIAL AUTOMATION, INC. NOT TO BE REPRODUCED IN ANY MANNER EXCEPT ON ORDER OR WITH PRIOR WRITTEN AUTHORIZATION OF ATI.