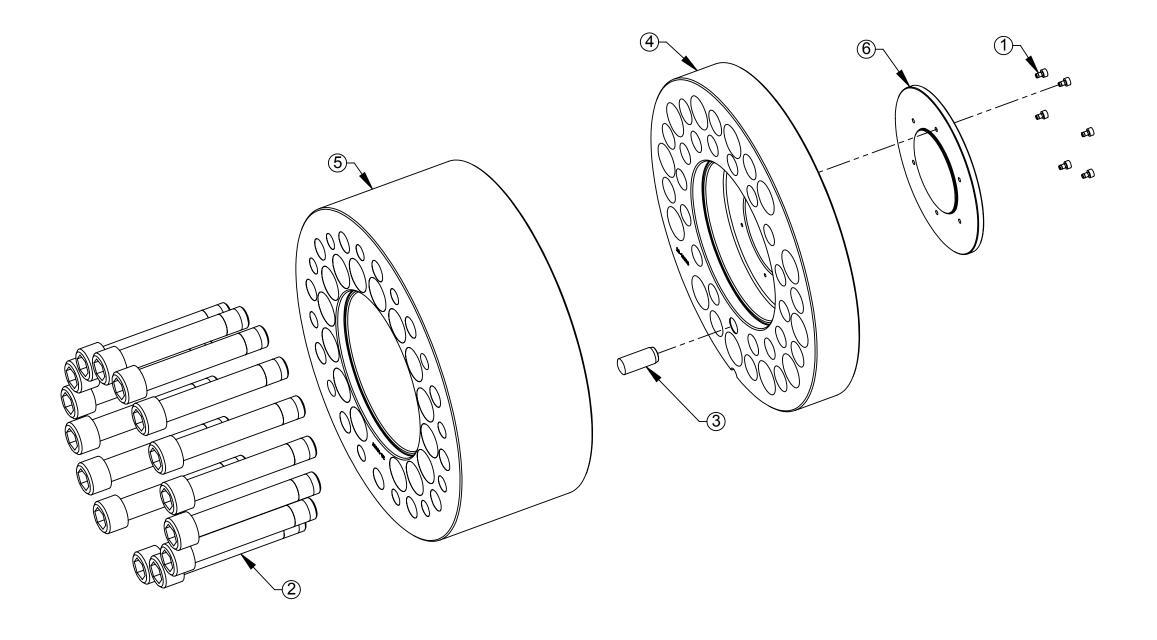

## **QC-510 SPACER EXPLODED VIEW**

NOTES: UNLESS OTHERWISE SPECIFIED.

DO NOT SCALE DRAWING. ALL DIMENSIONS ARE IN MILLIMETERS.

1031 Goodworth Drive, Apex, NC 27539, USA Tel: +1.919.772.0115 Email: info@ati-ia.com Fax: +1.919.772.8259 www.ati-ia.com ISO 9001 Registered Company