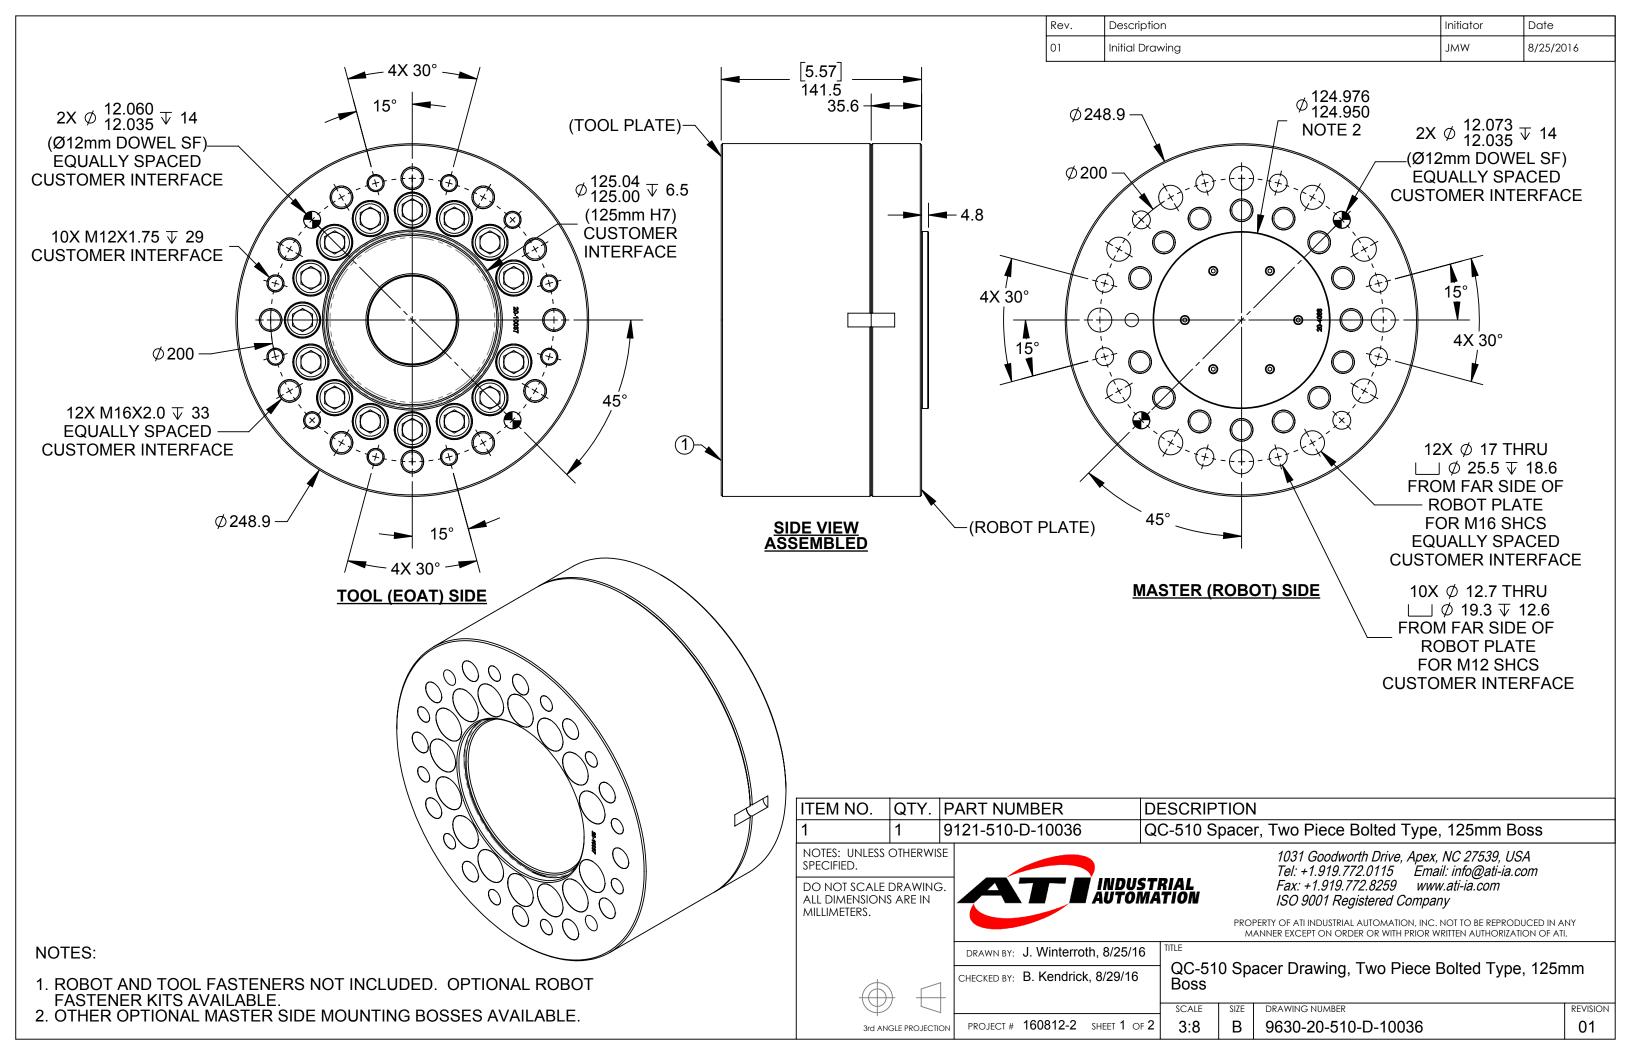

SCALE 3:8

Boss

DRAWING NUMBER 9630-20-510-D-10036

QC-510 Spacer Drawing, Two Piece Bolted Type, 125mm

REVISION 01