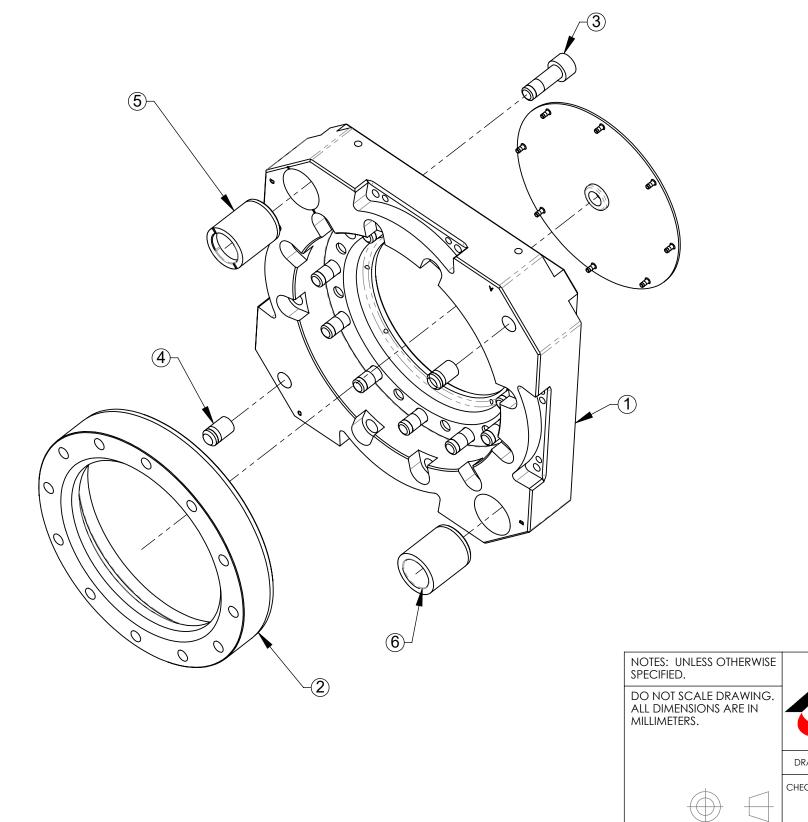

| INDUST<br>AUTOMA | RIAL<br>TION             |      | 1031 Goodworth Drive, Apex, NC 27539, USA<br>Tel: +1.919.772.0115 Email: info@ati-ia.com<br>Fax: +1.919.772.8259 www.ati-ia.com<br>ISO 9001 Registered Company |          |  |  |  |  |
|------------------|--------------------------|------|----------------------------------------------------------------------------------------------------------------------------------------------------------------|----------|--|--|--|--|
|                  |                          |      | PERTY OF ATI INDUSTRIAL AUTOMATION, INC. NOT TO BE REPRODUCED IN A<br>ANNER EXCEPT ON ORDER OR WITH PRIOR WRITTEN AUTHORIZATION OF AT                          |          |  |  |  |  |
| on 5/21/09       | TITLE                    |      |                                                                                                                                                                |          |  |  |  |  |
| 5/22/09          | QC-310 Base Tool Changer |      |                                                                                                                                                                |          |  |  |  |  |
|                  | SCALE                    | SIZE | DRAWING NUMBER                                                                                                                                                 | REVISION |  |  |  |  |
| SHEET 3 OF 3     | 1:2.5                    | В    | 9630-20-310                                                                                                                                                    | 06       |  |  |  |  |