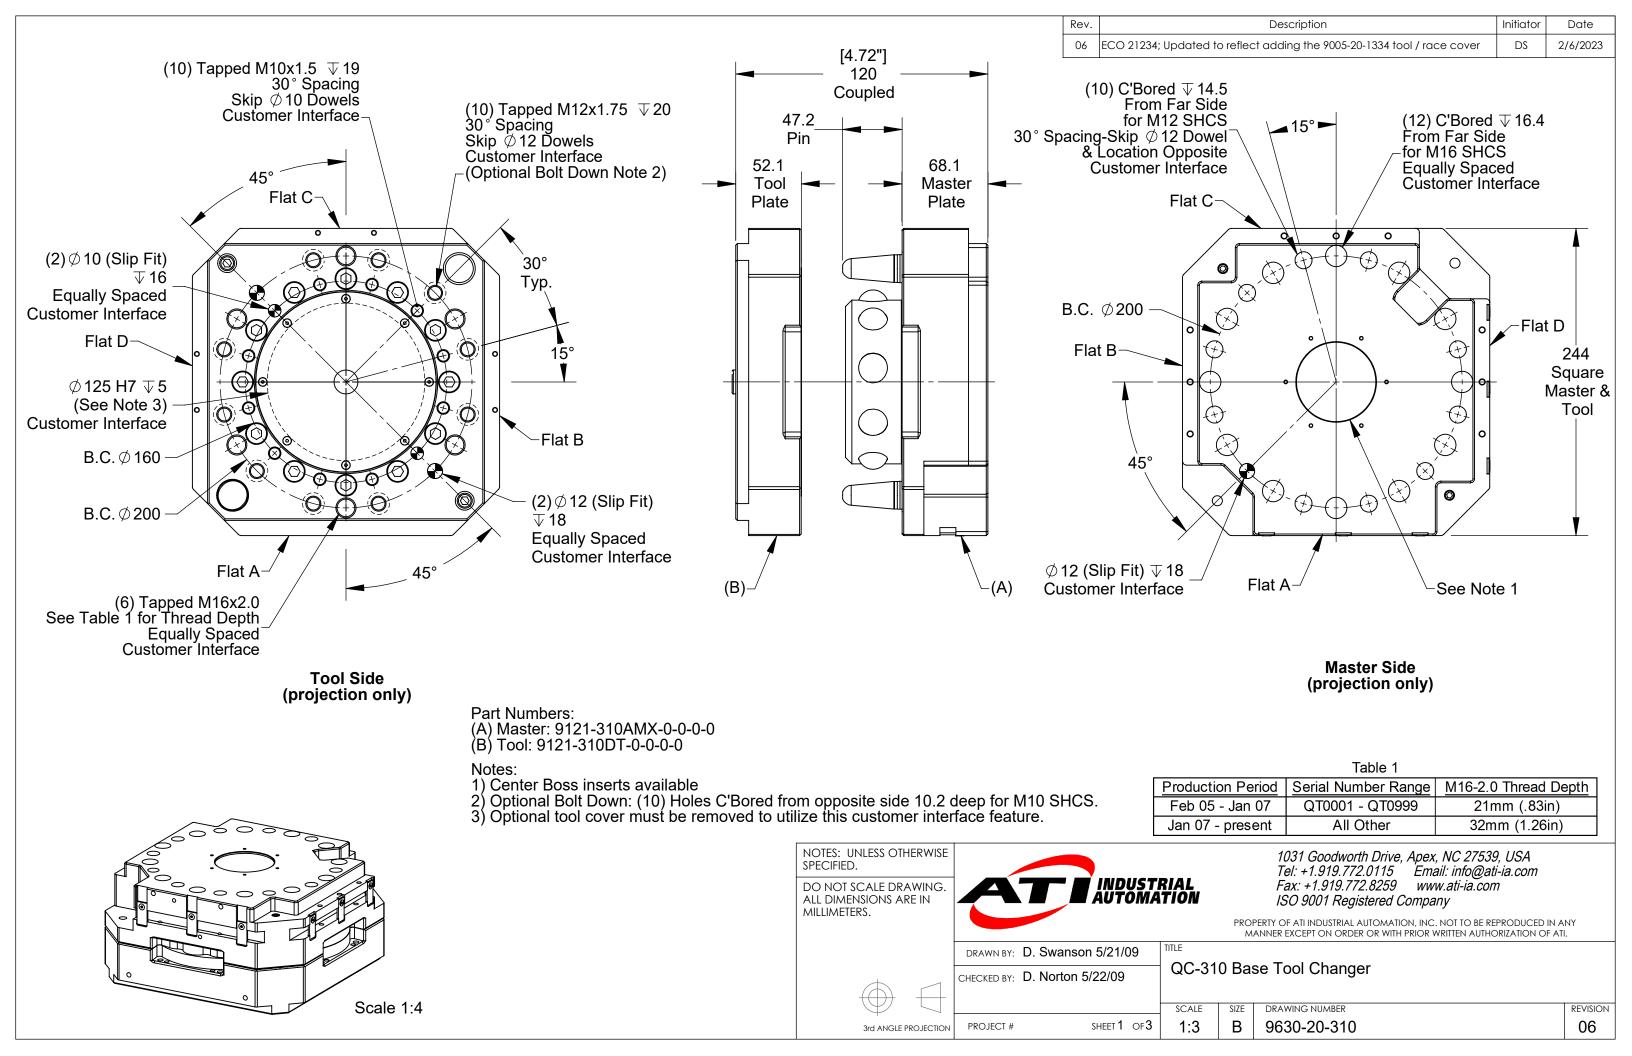

| IAL<br>ION                                                                                                                                    |      | 1031 Goodworth Drive, Apex, NC 27539, USA<br>Tel: +1.919.772.0115 Email: info@ati-ia.com<br>Fax: +1.919.772.8259 www.ati-ia.com<br>ISO 9001 Registered Company |          |  |  |  |  |  |  |
|-----------------------------------------------------------------------------------------------------------------------------------------------|------|----------------------------------------------------------------------------------------------------------------------------------------------------------------|----------|--|--|--|--|--|--|
| PROPERTY OF ATI INDUSTRIAL AUTOMATION, INC. NOT TO BE REPRODUCED IN ANY<br>MANNER EXCEPT ON ORDER OR WITH PRIOR WRITTEN AUTHORIZATION OF ATI. |      |                                                                                                                                                                |          |  |  |  |  |  |  |
| TLE                                                                                                                                           |      |                                                                                                                                                                |          |  |  |  |  |  |  |
| QC-310 Base Tool Changer                                                                                                                      |      |                                                                                                                                                                |          |  |  |  |  |  |  |
|                                                                                                                                               |      |                                                                                                                                                                |          |  |  |  |  |  |  |
| SCALE                                                                                                                                         | SIZE | DRAWING NUMBER                                                                                                                                                 | REVISION |  |  |  |  |  |  |
| 1:2.5                                                                                                                                         | В    | 9630-20-310                                                                                                                                                    | 06       |  |  |  |  |  |  |