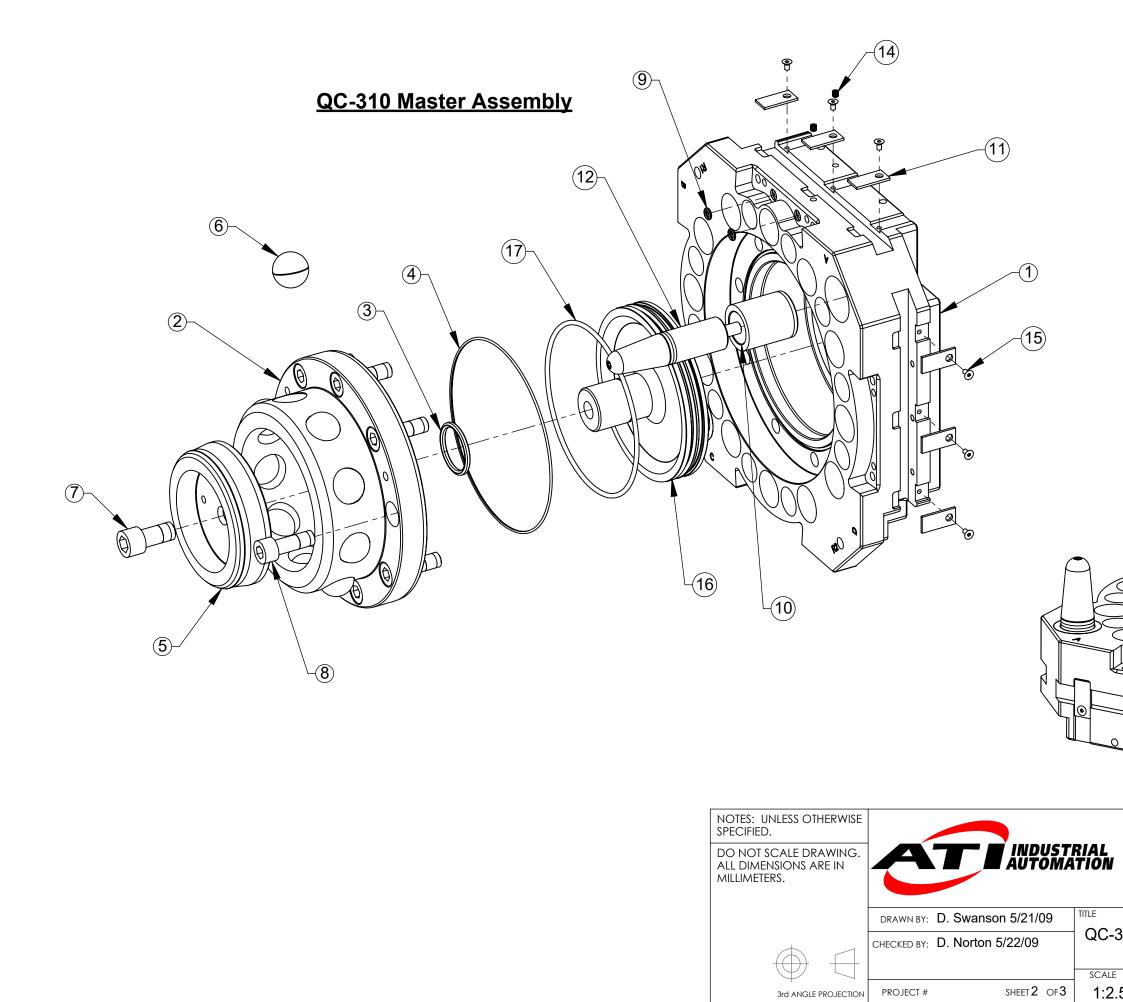

## QC-310 Tool Assembly

|                      | DRAWN BY:   | D. Swanson 5/21/09 | TITLE |
|----------------------|-------------|--------------------|-------|
|                      | CHECKED BY: | D. Norton 5/22/09  | QC-   |
|                      |             |                    | SCAL  |
| 3rd ANGLE PROJECTION | PROJECT #   | SHEET 3 OF 3       | 1:2   |