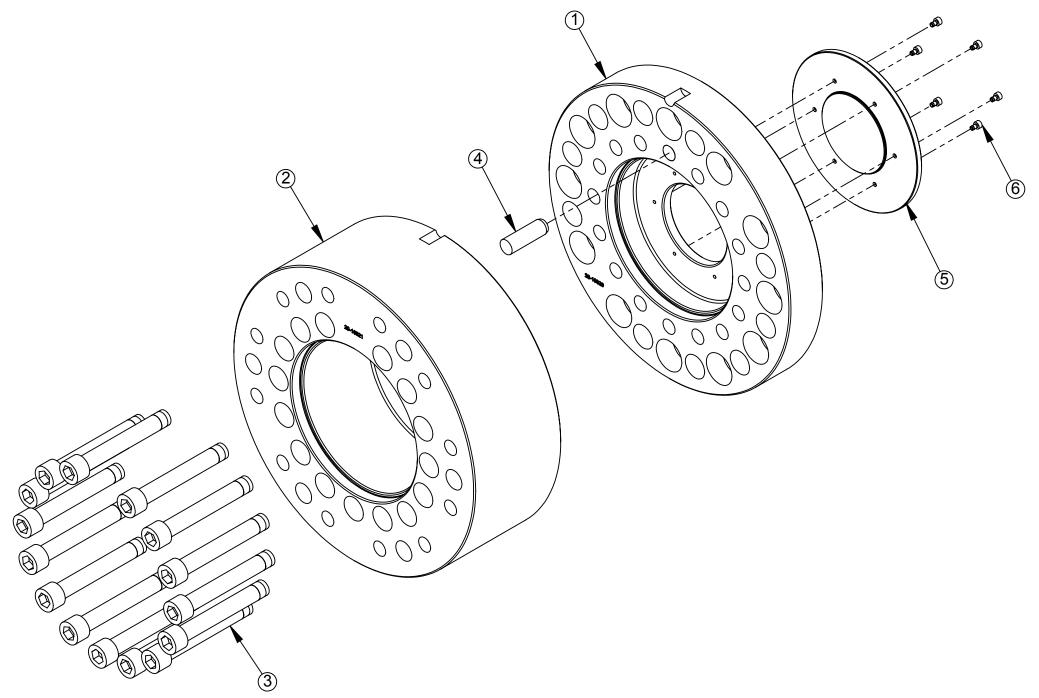

## **QC-310 SPACER EXPLODED VIEW**

Rev. Description See Sheet1

NOTES: UNLESS OTHERWISE SPECIFIED.

DO NOT SCALE DRAWING. ALL DIMENSIONS ARE IN MILLIMETERS.

1031 Goodworth Drive, Apex, NC 27539, USA Tel: +1.919.772.0115 Email: info@ati-ia.com Fax: +1.919.772.8259 www.ati-ia.com ISO 9001 Registered Company