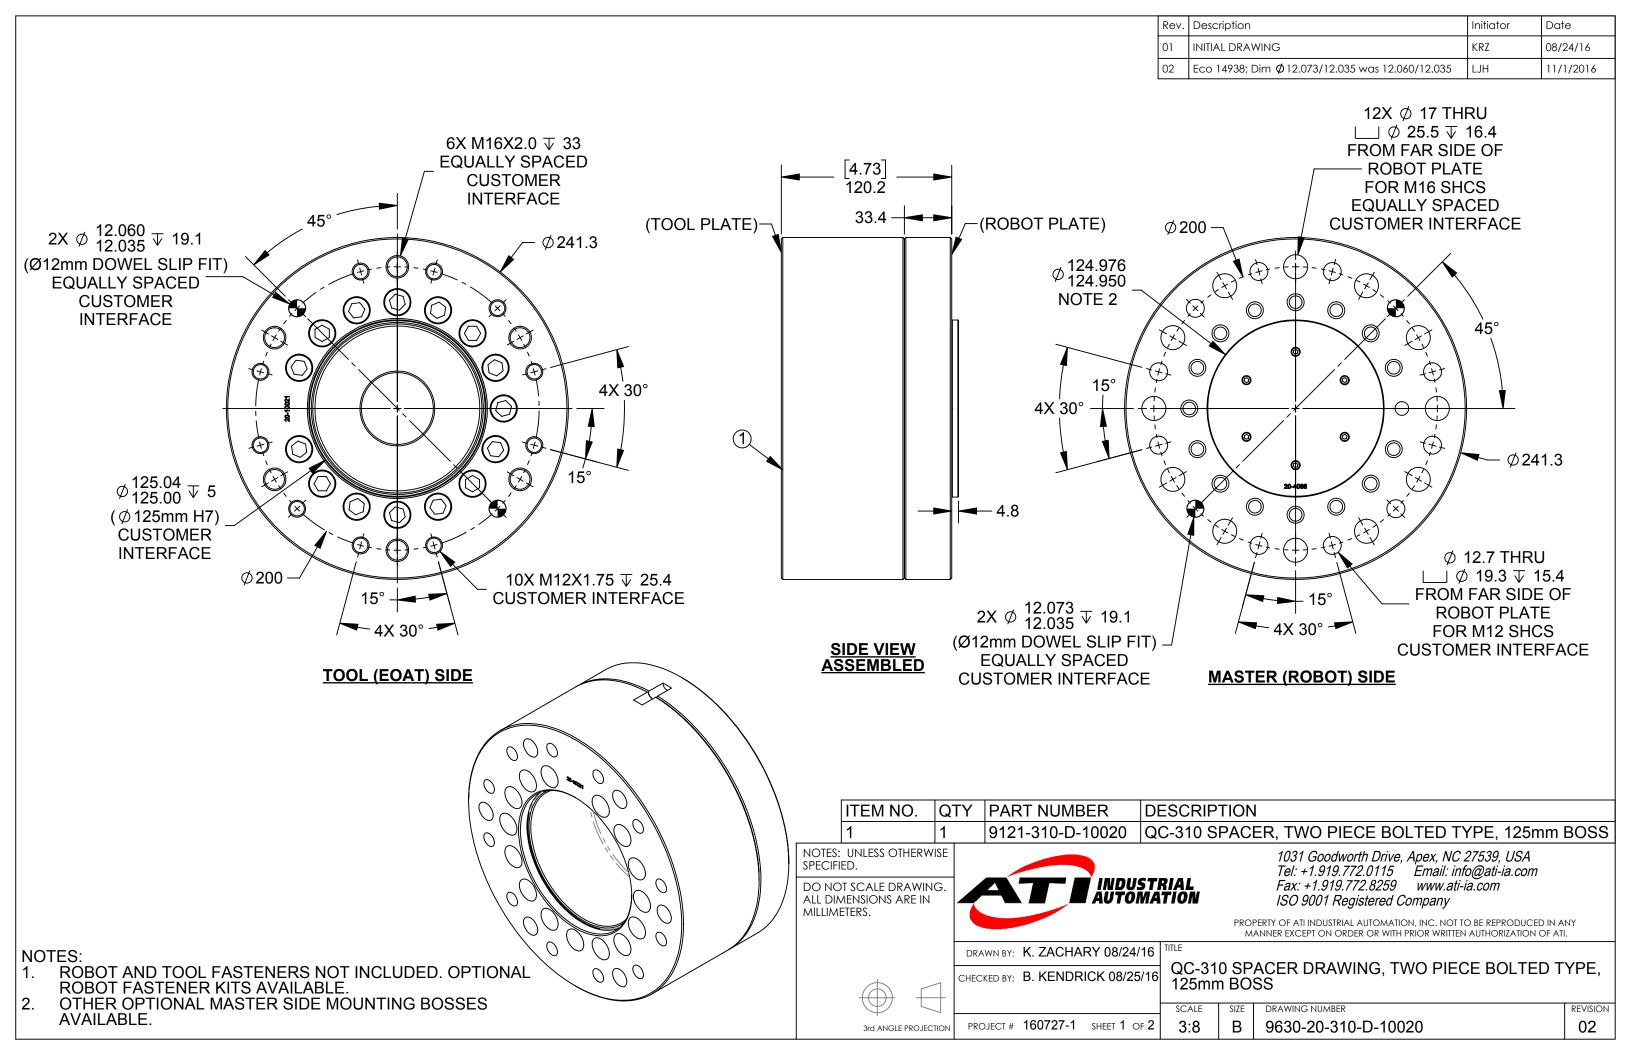

## **QC-310 SPACER EXPLODED VIEW**

Rev. Description See Sheet1



NOTES: UNLESS OTHERWISE SPECIFIED.

DO NOT SCALE DRAWING. ALL DIMENSIONS ARE IN MILLIMETERS.



1031 Goodworth Drive, Apex, NC 27539, USA Tel: +1.919.772.0115 Email: info@ati-ia.com Fax: +1.919.772.8259 www.ati-ia.com ISO 9001 Registered Company

PROPERTY OF ATI INDUSTRIAL AUTOMATION, INC. NOT TO BE REPRODUCED IN ANY MANNER EXCEPT ON ORDER OR WITH PRIOR WRITTEN AUTHORIZATION OF ATI.

DRAWN BY: K. ZACHARY 08/24/16

CHECKED BY: B. KENDRICK 08/25/16

QC-310 SPACER DRAWING, TWO PIECE BOLTED TYPE, 125mm BOSS

SCALE PROJECT # 160727-1 SHEET 2 OF 2 3:8 DRAWING NUMBER 9630-20-310-D-10020 REVISION 02