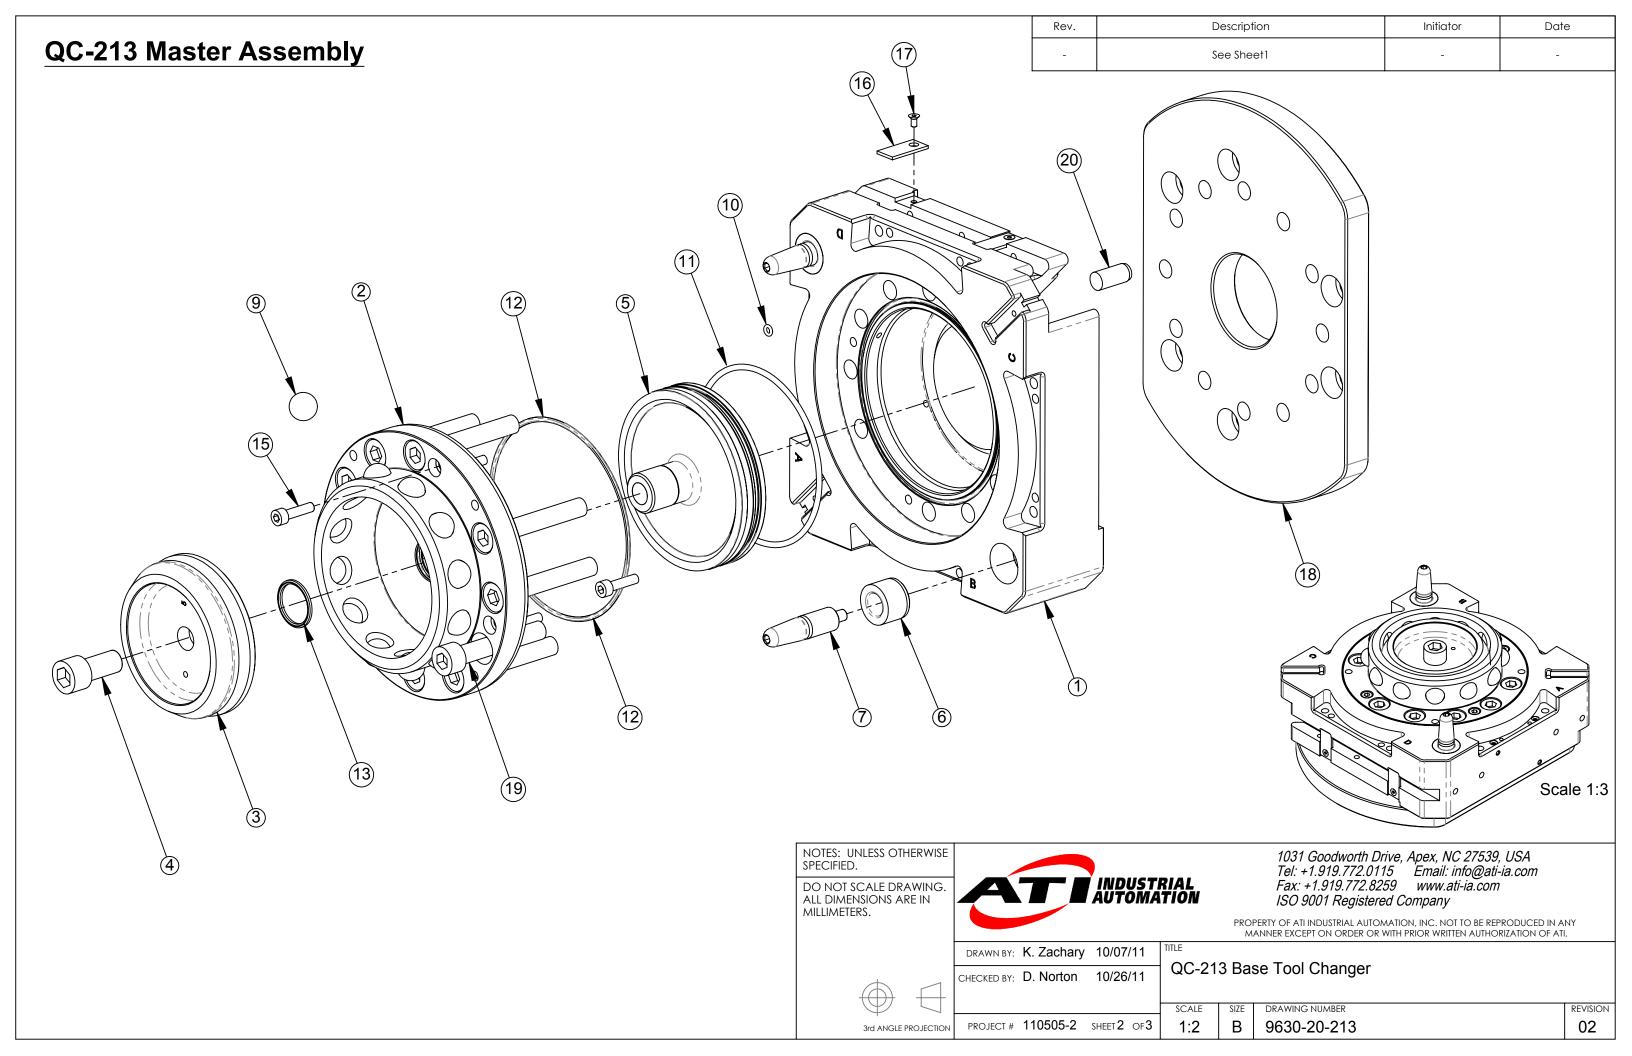

## **QC-213 Tool Assembly**

| Rev. | Description | Initiator | Date |
|------|-------------|-----------|------|
| -    | See Sheet1  | -         | -    |

NOTES: UNLESS OTHERWISE SPECIFIED.

DO NOT SCALE DRAWING. ALL DIMENSIONS ARE IN MILLIMETERS.

1031 Goodworth Drive, Apex, NC 27539, USA Tel: +1.919.772.0115 Email: info@ati-ia.com Fax: +1.919.772.8259 www.ati-ia.com ISO 9001 Registered Company

PROPERTY OF ATI INDUSTRIAL AUTOMATION, INC. NOT TO BE REPRODUCED IN ANY MANNER EXCEPT ON ORDER OR WITH PRIOR WRITTEN AUTHORIZATION OF ATI.

3rd ANGLE PROJECTION

CHECKED BY: **Norton** 10/26/11

QC-213 Base Tool Changer

SCALE SIZE DRAWING NUMBER
PROJECT # 110505-2 SHEET 3 OF 3 1:2 B 9630-20-213

REVISION 02