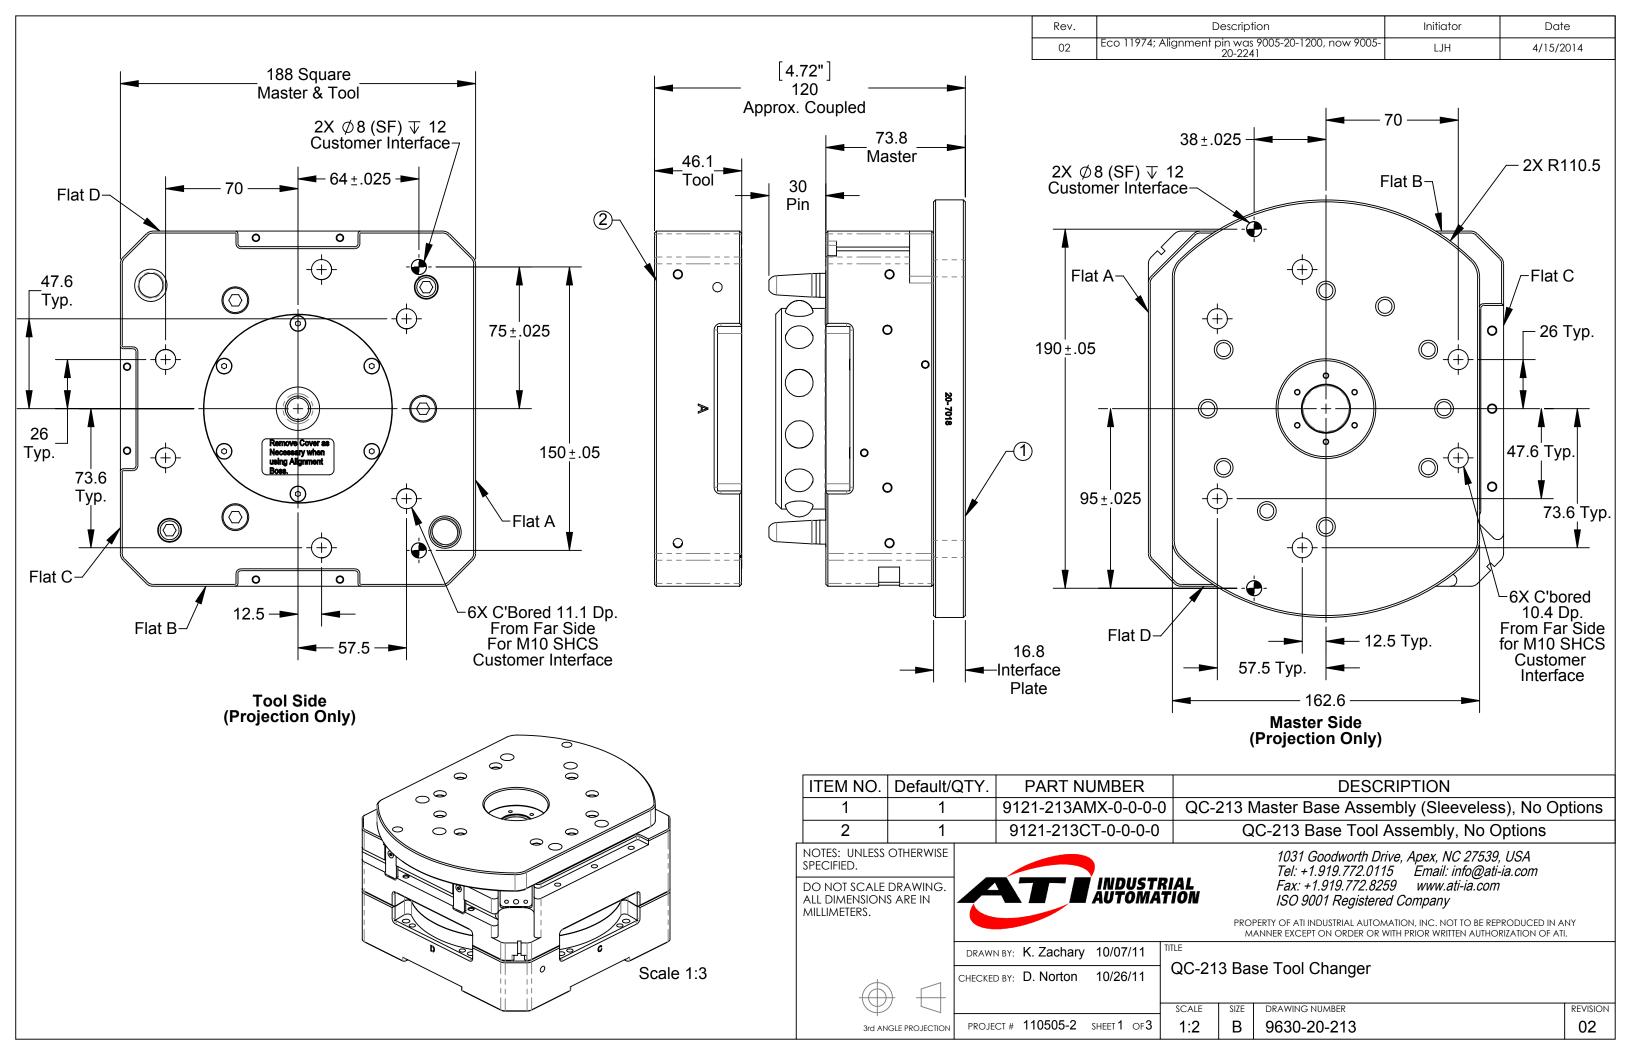

## **QC-213 Tool Assembly**

| Rev. | Description | Initiator | Date |
|------|-------------|-----------|------|
| -    | See Sheet1  | -         | -    |

NOTES: UNLESS OTHERWISE SPECIFIED.

DO NOT SCALE DRAWING. ALL DIMENSIONS ARE IN MILLIMETERS.

1031 Goodworth Drive, Apex, NC 27539, USA Tel: +1.919.772.0115 Email: info@ati-ia.com Fax: +1.919.772.8259 www.ati-ia.com ISO 9001 Registered Company

PROPERTY OF ATI INDUSTRIAL AUTOMATION, INC. NOT TO BE REPRODUCED IN ANY MANNER EXCEPT ON ORDER OR WITH PRIOR WRITTEN AUTHORIZATION OF ATI.

3rd ANGLE PROJECTION

CHECKED BY: **Norton** 10/26/11

QC-213 Base Tool Changer

SCALE SIZE DRAWING NUMBER
PROJECT # 110505-2 SHEET 3 OF 3 1:2 B 9630-20-213

REVISION 02