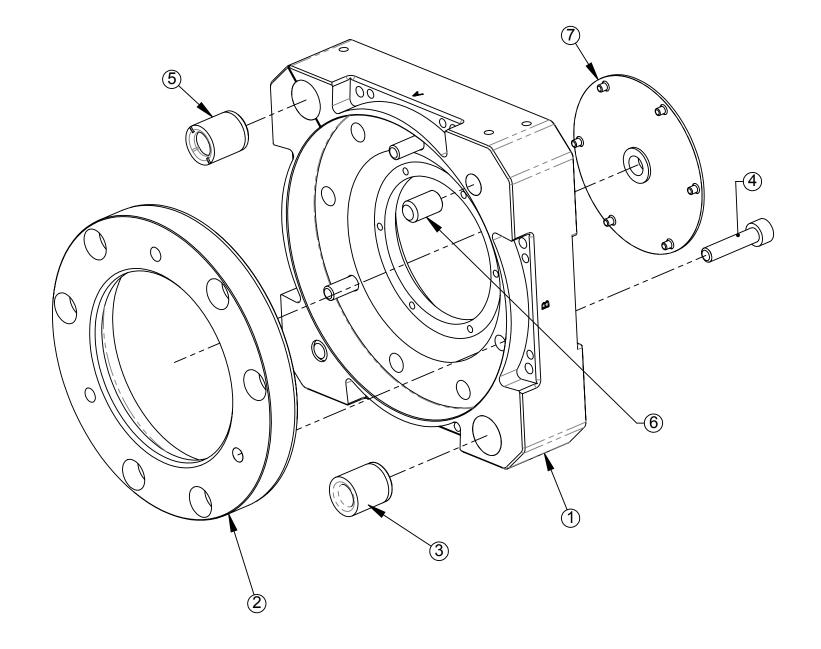

## **QC-213 Tool Assembly**

| Rev. | Description | Initiator | Date |
|------|-------------|-----------|------|
| -    | See Sheet1  | -         | -    |

NOTES: UNLESS OTHERWISE SPECIFIED.

DO NOT SCALE DRAWING. ALL DIMENSIONS ARE IN MILLIMETERS.

1031 Goodworth Drive, Apex, NC 27539, USA Tel: +1.919.772.0115 Email: info@ati-ia.com Fax: +1.919.772.8259 www.ati-ia.com ISO 9001 Registered Company

PROPERTY OF ATI INDUSTRIAL AUTOMATION, INC. NOT TO BE REPRODUCED IN ANY MANNER EXCEPT ON ORDER OR WITH PRIOR WRITTEN AUTHORIZATION OF ATI.

3rd ANGLE PROJECTION

CHECKED BY: **Norton** 10/26/11

QC-213 Base Tool Changer

SCALE SIZE DRAWING NUMBER
PROJECT # 110505-2 SHEET 3 OF 3 1:2 B 9630-20-213

REVISION 02