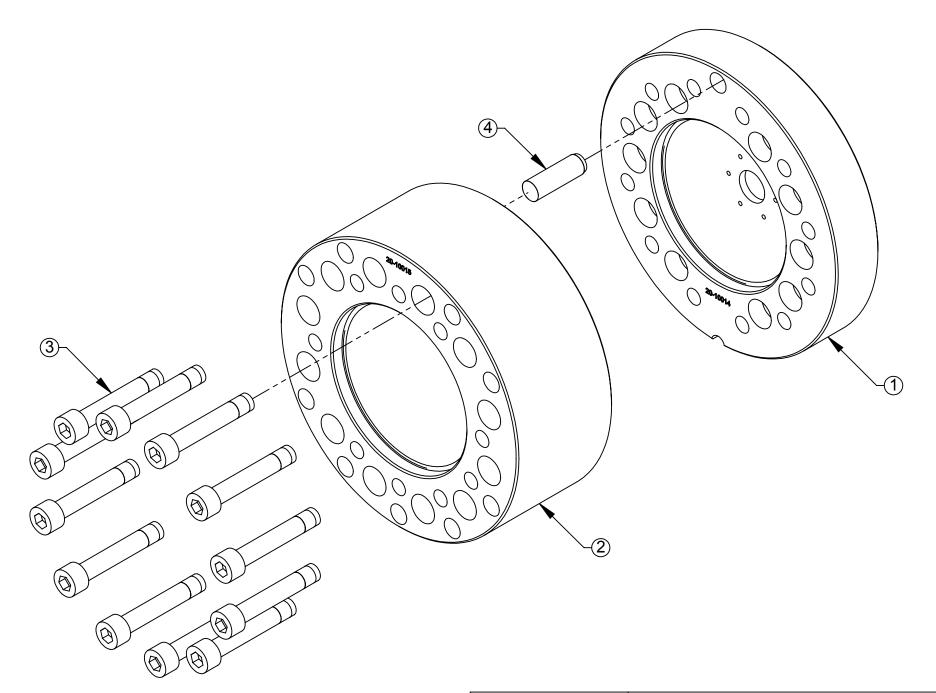

## **QC-210 SPACER, EXPLODED VIEW**

DO NOT SCALE DRAWING. ALL DIMENSIONS ARE IN MILLIMETERS.

1031 Goodworth Drive, Apex, NC 27539, USA Tel: +1.919.772.0115 Email: info@ati-ia.com Fax: +1.919.772.8259 www.ati-ia.com ISO 9001 Registered Company

PROPERTY OF ATI INDUSTRIAL AUTOMATION, INC. NOT TO BE REPRODUCED IN ANY MANNER EXCEPT ON ORDER OR WITH PRIOR WRITTEN AUTHORIZATION OF ATI.

DRAWN BY: B. Kendrick 8/25/16

CHECKED BY: K. Zachary 8/25/16

QC-210 Spacer Assembly, Two Piece Bolted Type

PROJECT # 160715-5 SHEET 2 OF 2 1:2

SIZE DRAWING NUMBER
B 9630-20-210-A-10014

REVISION 02