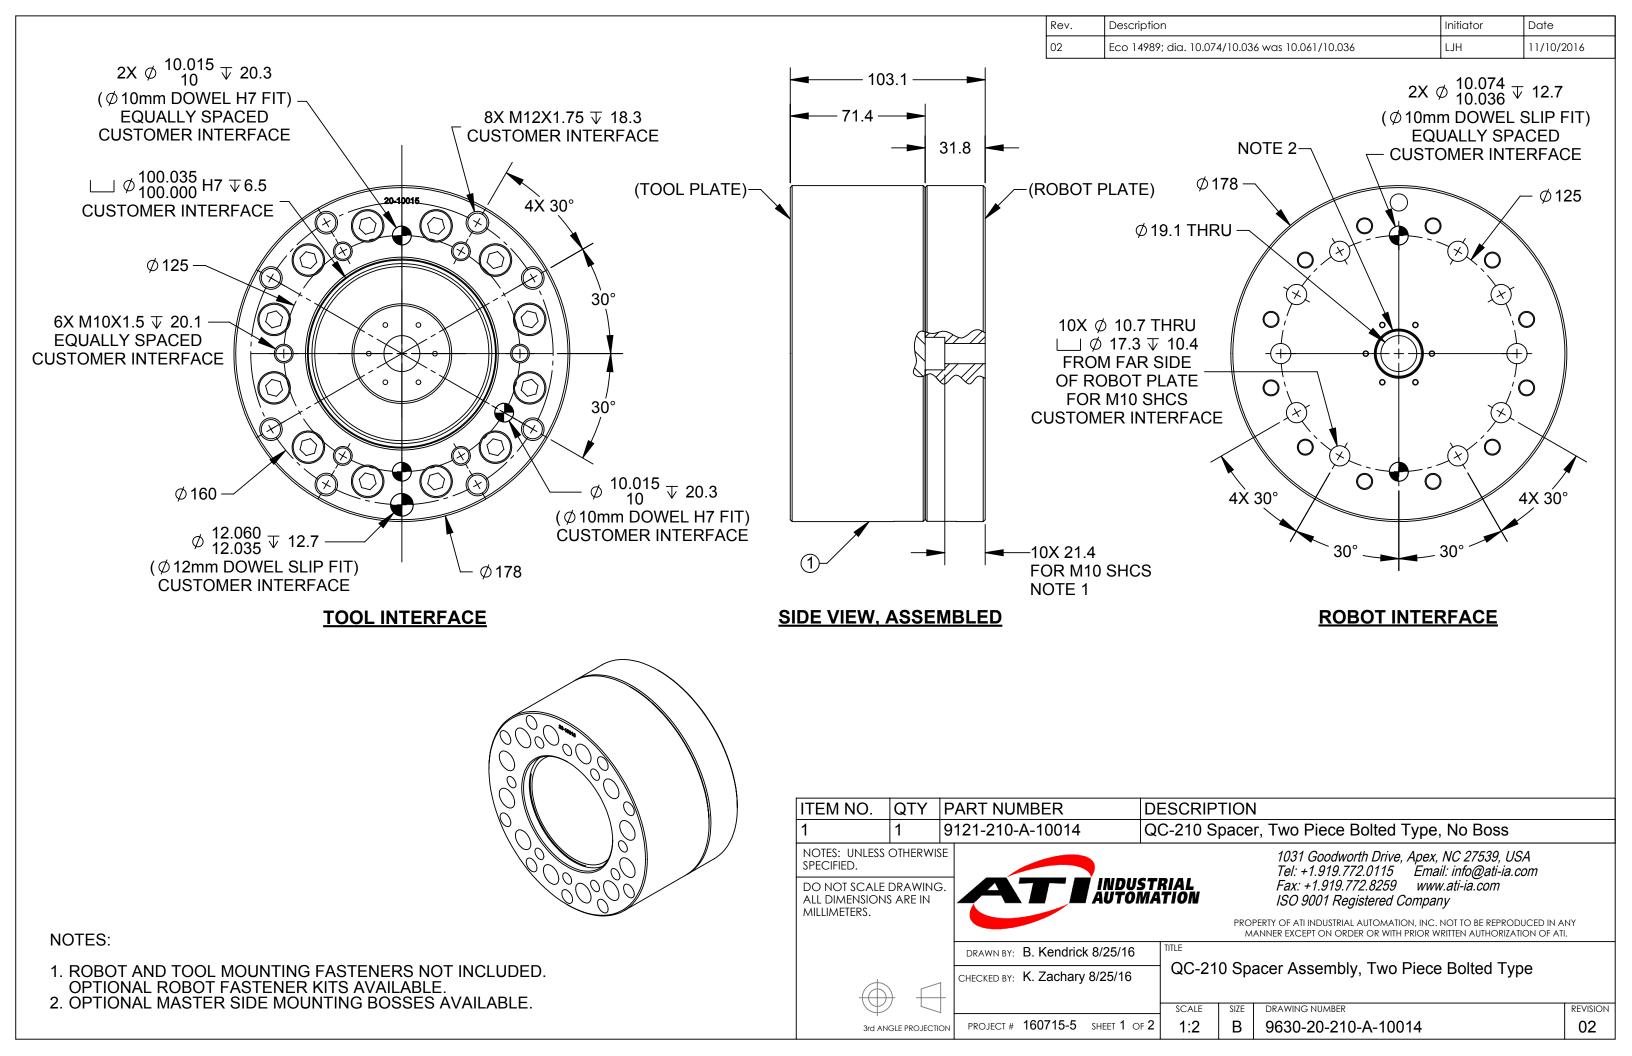

|  | Rev. | Description | Initiator | Date |
|--|------|-------------|-----------|------|
|  | -    | See Sheet1  | -         | -    |

## **QC-210 SPACER, EXPLODED VIEW**

DO NOT SCALE DRAWING. ALL DIMENSIONS ARE IN MILLIMETERS.

1031 Goodworth Drive, Apex, NC 27539, USA Tel: +1.919.772.0115 Email: info@ati-ia.com Fax: +1.919.772.8259 www.ati-ia.com ISO 9001 Registered Company

PROPERTY OF ATI INDUSTRIAL AUTOMATION, INC. NOT TO BE REPRODUCED IN ANY MANNER EXCEPT ON ORDER OR WITH PRIOR WRITTEN AUTHORIZATION OF ATI.

DRAWN BY: B. Kendrick 8/25/16

CHECKED BY: K. Zachary 8/25/16

QC-210 Spacer Assembly, Two Piece Bolted Type

PROJECT # 160715-5 SHEET 2 OF 2 1:2

SIZE DRAWING NUMBER
B 9630-20-210-A-10014

REVISION 02