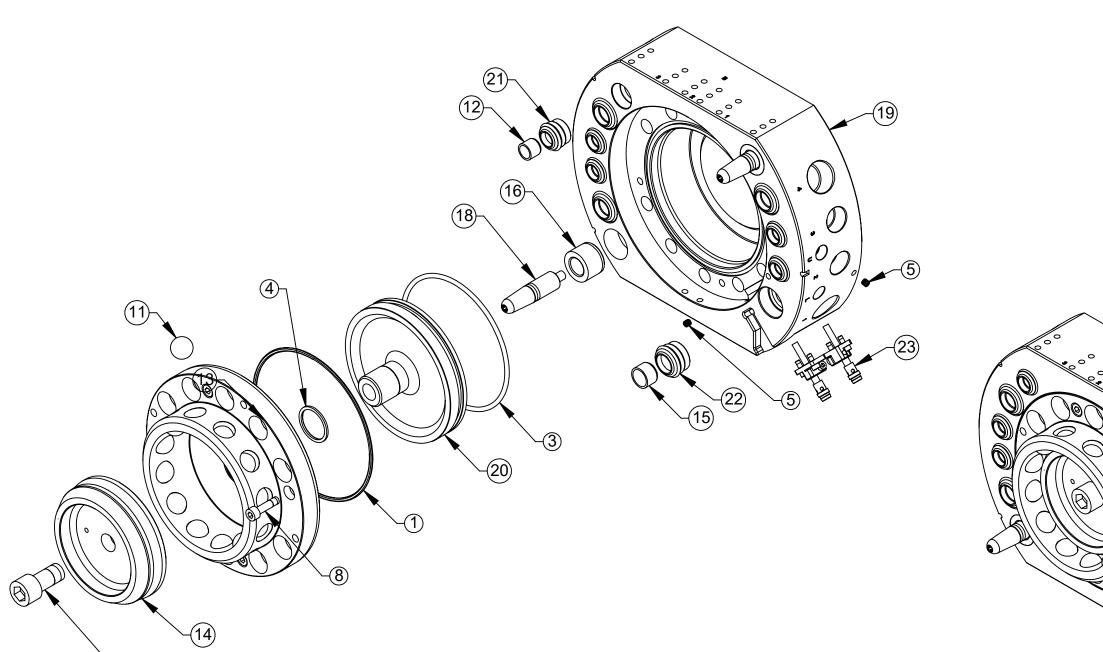

## QC-160 Master Assembly

NOTES: UNLESS OTHERWISE SPECIFIED.

DO NOT SCALE DRAWING. ALL DIMENSIONS ARE IN MILLIMETERS.

1031 Goodworth Drive, Apex, NC 27539, USA Tel: +1.919.772.0115 www.ati-ia.com Fax: +1.919.772.8259 ISO 9001 Registered www.ati-ia.com ISO 9001 Registered Company

5. QC max static moment rating Mxy=2710Nm, assuming all 10SHCS are used. QC Moment rating Mxy=1355Nm, if 6 fasteners are used on master.

DO NOT SCALE DRAWING. ALL DIMENSIONS ARE IN MILLIMETERS.

SHEET 1 OF 3

## Notes:

Orientation marks are provided to assist in robot teaching.
 SM on Master part number indicates PNP Lock/Unlock sensors. Lock/Unlock sensing is optional.

Ready to Lock sensor is available.
 Plates available for several boss sizes.