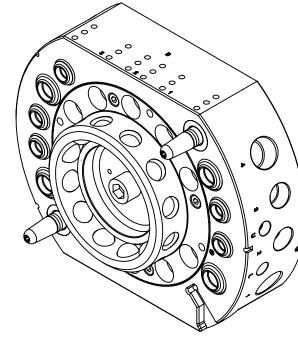

## QC-160 Tool Assembly

NOTES: UNLESS OTHERWISE SPECIFIED.

DO NOT SCALE DRAWING. ALL DIMENSIONS ARE IN MILLIMETERS.

1031 Goodworth Drive, Apex, NC 27539, USA Tel: +1.919.772.0115 www.ati-ia.com Fax: +1.919.772.8259 ISO 9001 Registered Company