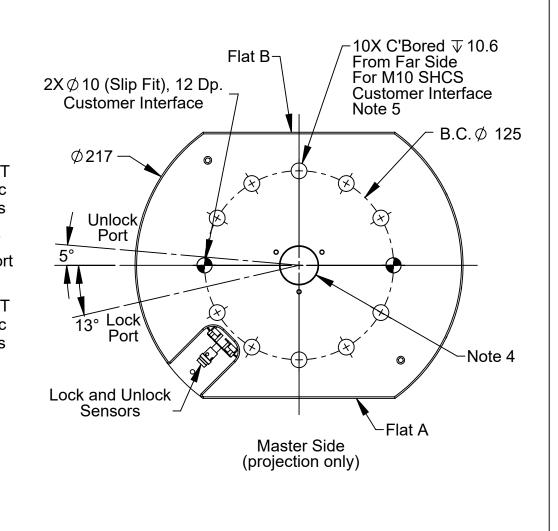

Part Numbers:

(A) Master: 9120-160AM-000-000-SM (B) Tool: 9120-160FT-000-000

## Notes:

Orientation marks are provided to assist in robot teaching.
 SM on Master part number indicates PNP Lock/Unlock sensors. Lock/Unlock sensing is optional.

Ready to Lock sensor is available.
 Plates available for several boss sizes.

5. QC max static moment rating Mxy=2710Nm, assuming all 10SHCS are used. QC Moment rating Mxy=1355Nm, if 6 fasteners are used on master.

DO NOT SCALE DRAWING. ALL DIMENSIONS ARE IN MILLIMETERS.

SHEET 1 OF 3

## QC-160 Master Assembly

NOTES: UNLESS OTHERWISE SPECIFIED.

DO NOT SCALE DRAWING. ALL DIMENSIONS ARE IN MILLIMETERS.

1031 Goodworth Drive, Apex, NC 27539, USA Tel: +1.919.772.0115 www.ati-ia.com Fax: +1.919.772.8259 ISO 9001 Registered www.ati-ia.com ISO 9001 Registered Company