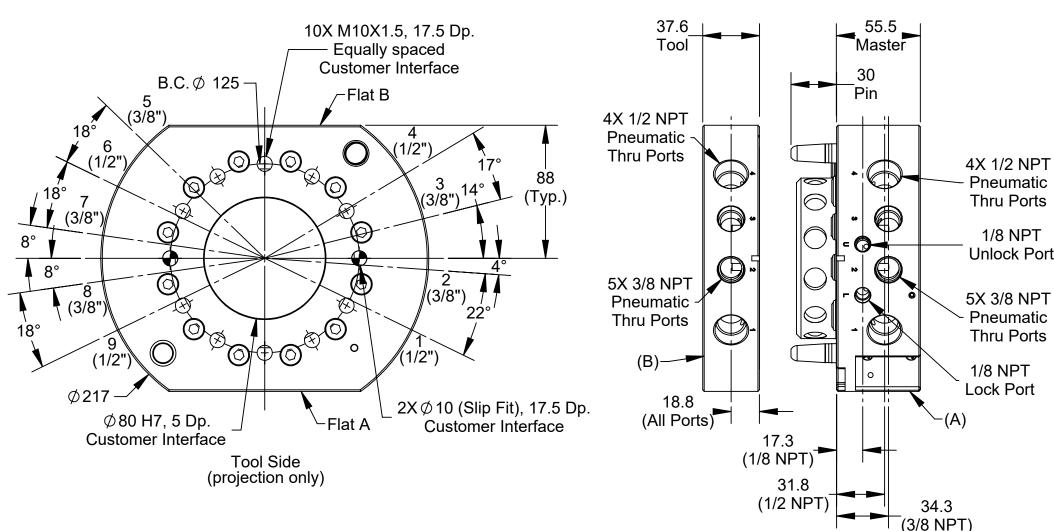

Part Numbers:

(A) Master: 9120-160AM-000-000-SM (B) Tool: 9120-160FT-000-000

## Notes:

Orientation marks are provided to assist in robot teaching.
 SM on Master part number indicates PNP Lock/Unlock sensors. Lock/Unlock sensing is optional.

Ready to Lock sensor is available.
 Plates available for several boss sizes.

## QC-160 Tool Assembly

NOTES: UNLESS OTHERWISE SPECIFIED.

DO NOT SCALE DRAWING. ALL DIMENSIONS ARE IN MILLIMETERS.

1031 Goodworth Drive, Apex, NC 27539, USA Tel: +1.919.772.0115 www.ati-ia.com Fax: +1.919.772.8259 ISO 9001 Registered Company