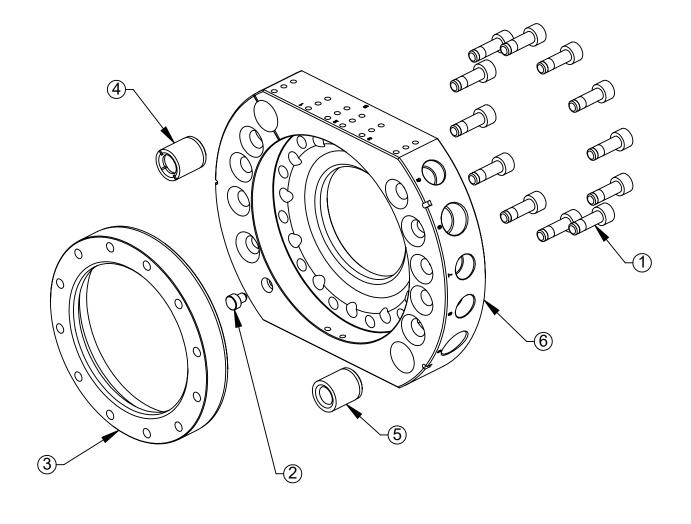

## QC-160 Tool Assembly

NOTES: UNLESS OTHERWISE SPECIFIED.

DO NOT SCALE DRAWING. ALL DIMENSIONS ARE IN MILLIMETERS.

1031 Goodworth Drive, Apex, NC 27539, USA Tel: +1.919.772.0115 www.ati-ia.com Fax: +1.919.772.8259 ISO 9001 Registered Company