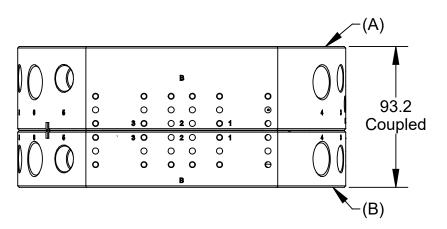

Part Numbers:

(A) Master: 9120-160AM-000-000-SM (B) Tool: 9120-160FT-000-000

## Notes:

Orientation marks are provided to assist in robot teaching.
 SM on Master part number indicates PNP Lock/Unlock sensors. Lock/Unlock sensing is optional.

Ready to Lock sensor is available.
 Plates available for several boss sizes.