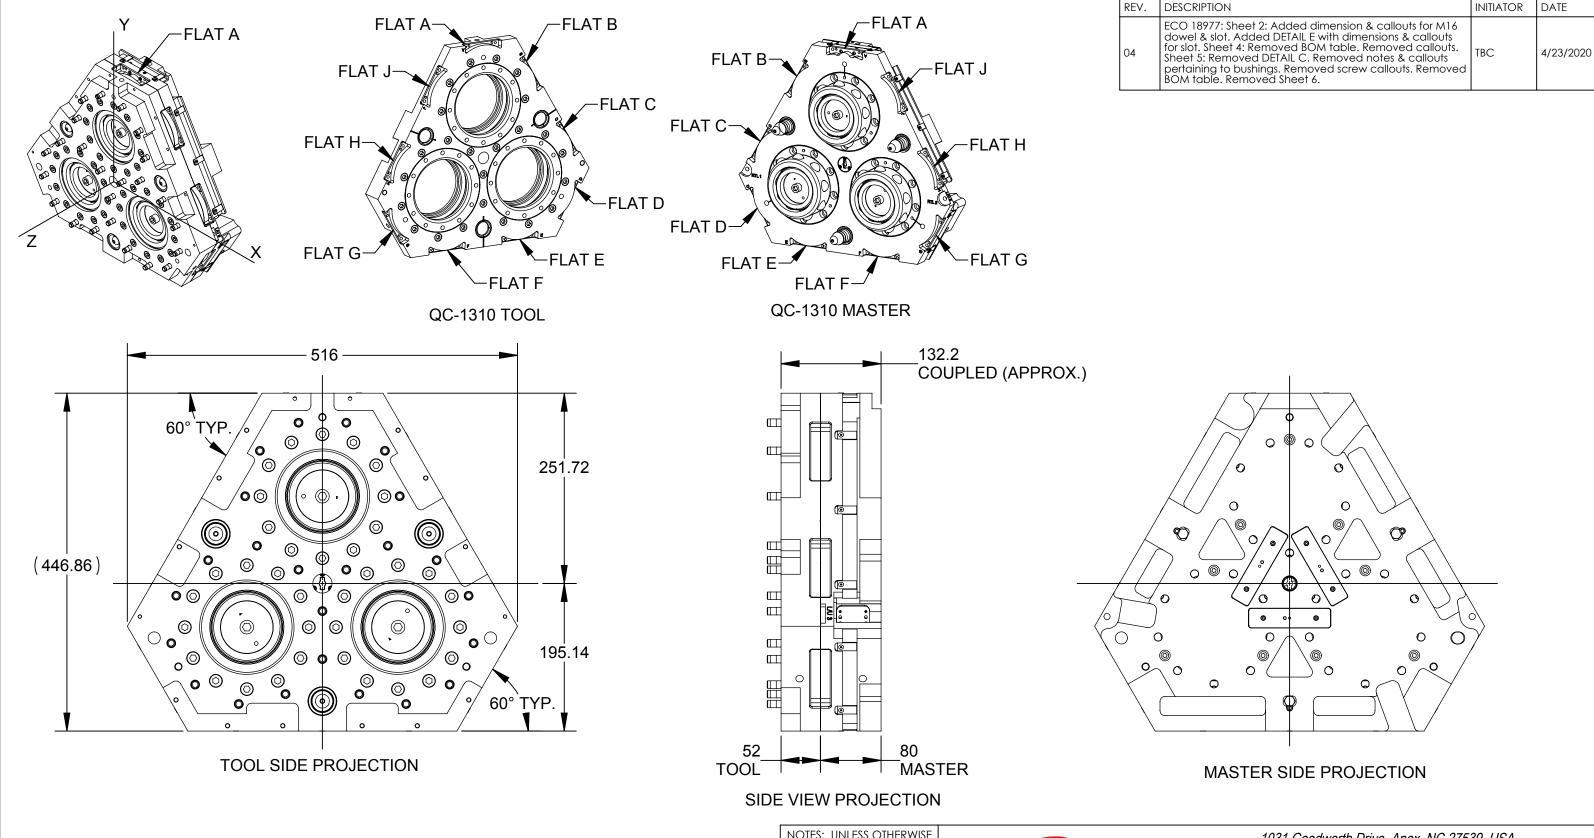

## NOTES:

- 1. TOOL CHANGER CONSISTS OF THREE LOCKING MECHANISMS AND SHARE A COMMON LOCK AND UNLOCK AIR SUPPLY.
- 2. TOOL CHANGER CAPABLE OF DETECTING 'LOCK' AND 'UNLOCK' FOR EACH LOCKING
- 3. TOOL CHANGER CAPABLE OF DETECTING 'RTL' (READY-TO-LOCK) USING (3) PROXIMITY SENSORS.