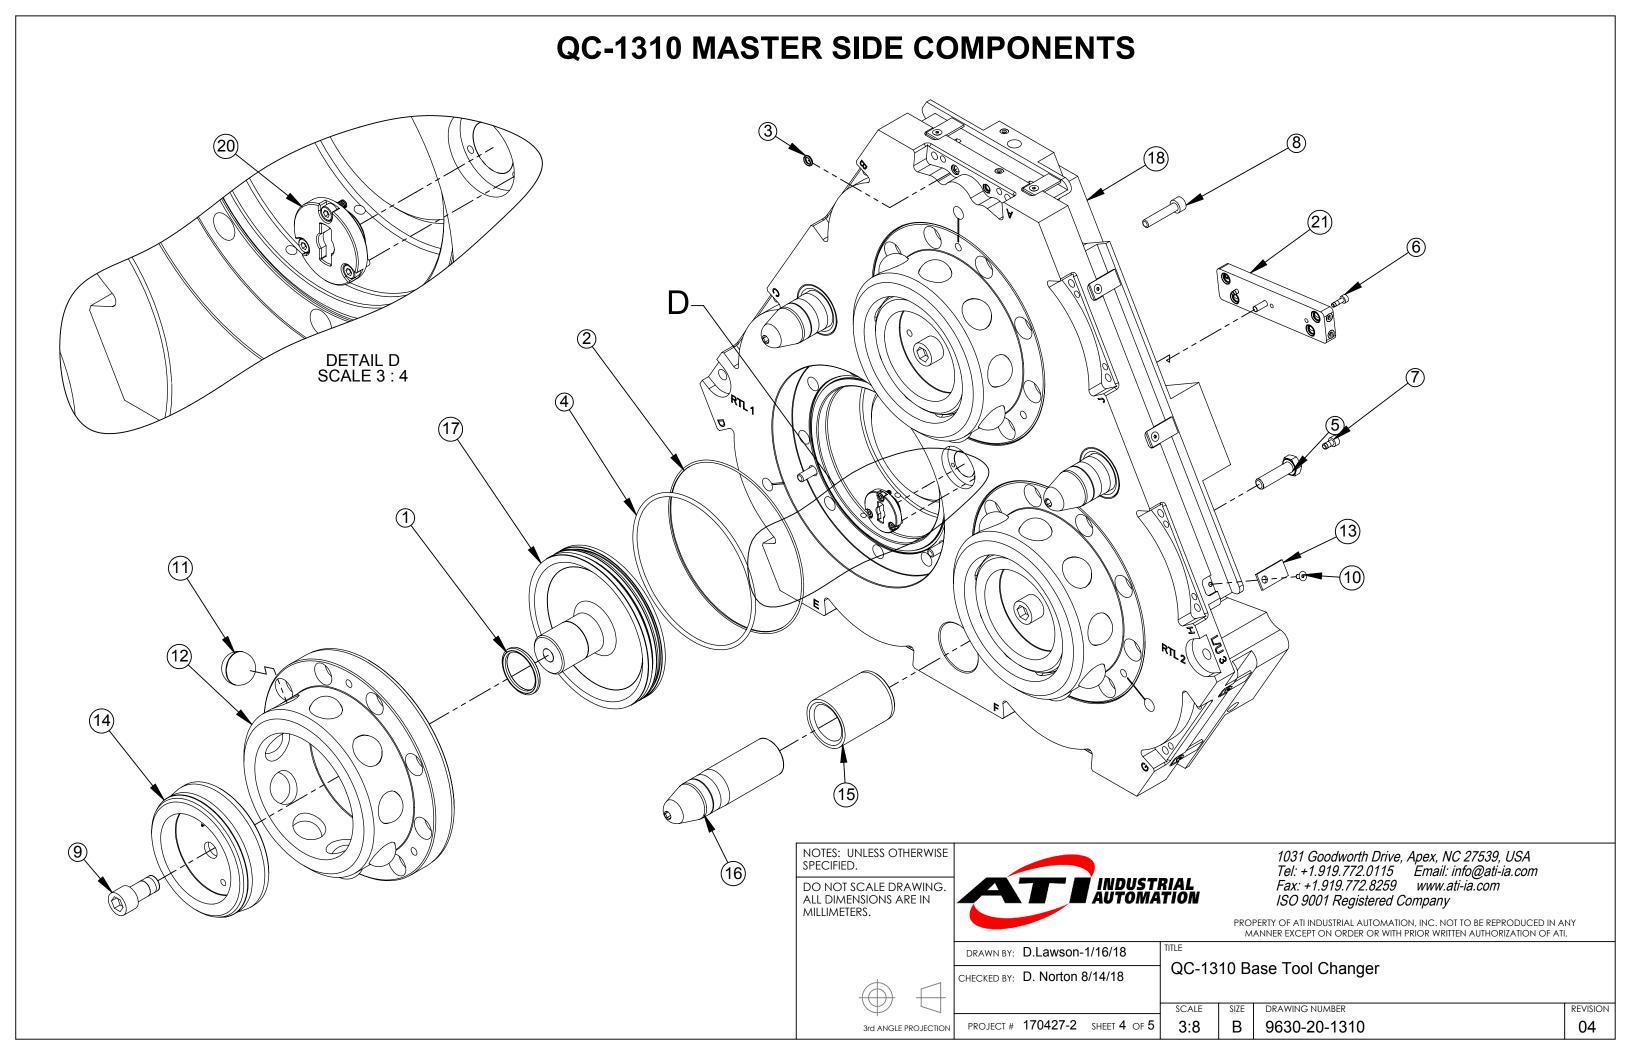

## **QC-1310 TOOL SIDE COMPONENTS**

NOTES: (SHEET 5)

1. PRESS BUTTONS FLUSH WITH BODY (+0 / 0.010").

DO NOT SCALE DRAWING. ALL DIMENSIONS ARE IN MILLIMETERS.

1031 Goodworth Drive, Apex, NC 27539, USA Tel: +1.919.772.0115 Email: info@ati-ia.com Fax: +1.919.772.8259 www.ati-ia.com ISO 9001 Registered Company

PROPERTY OF ATI INDUSTRIAL AUTOMATION, INC. NOT TO BE REPRODUCED IN ANY MANNER EXCEPT ON ORDER OR WITH PRIOR WRITTEN AUTHORIZATION OF ATI.

CHECKED BY: D. Norton 8/14/18

QC-1310 Base Tool Changer

PROJECT # 170427-2 SHEET 5 OF 5 3:8 DRAWING NUMBER

9630-20-1310

REVISION 04