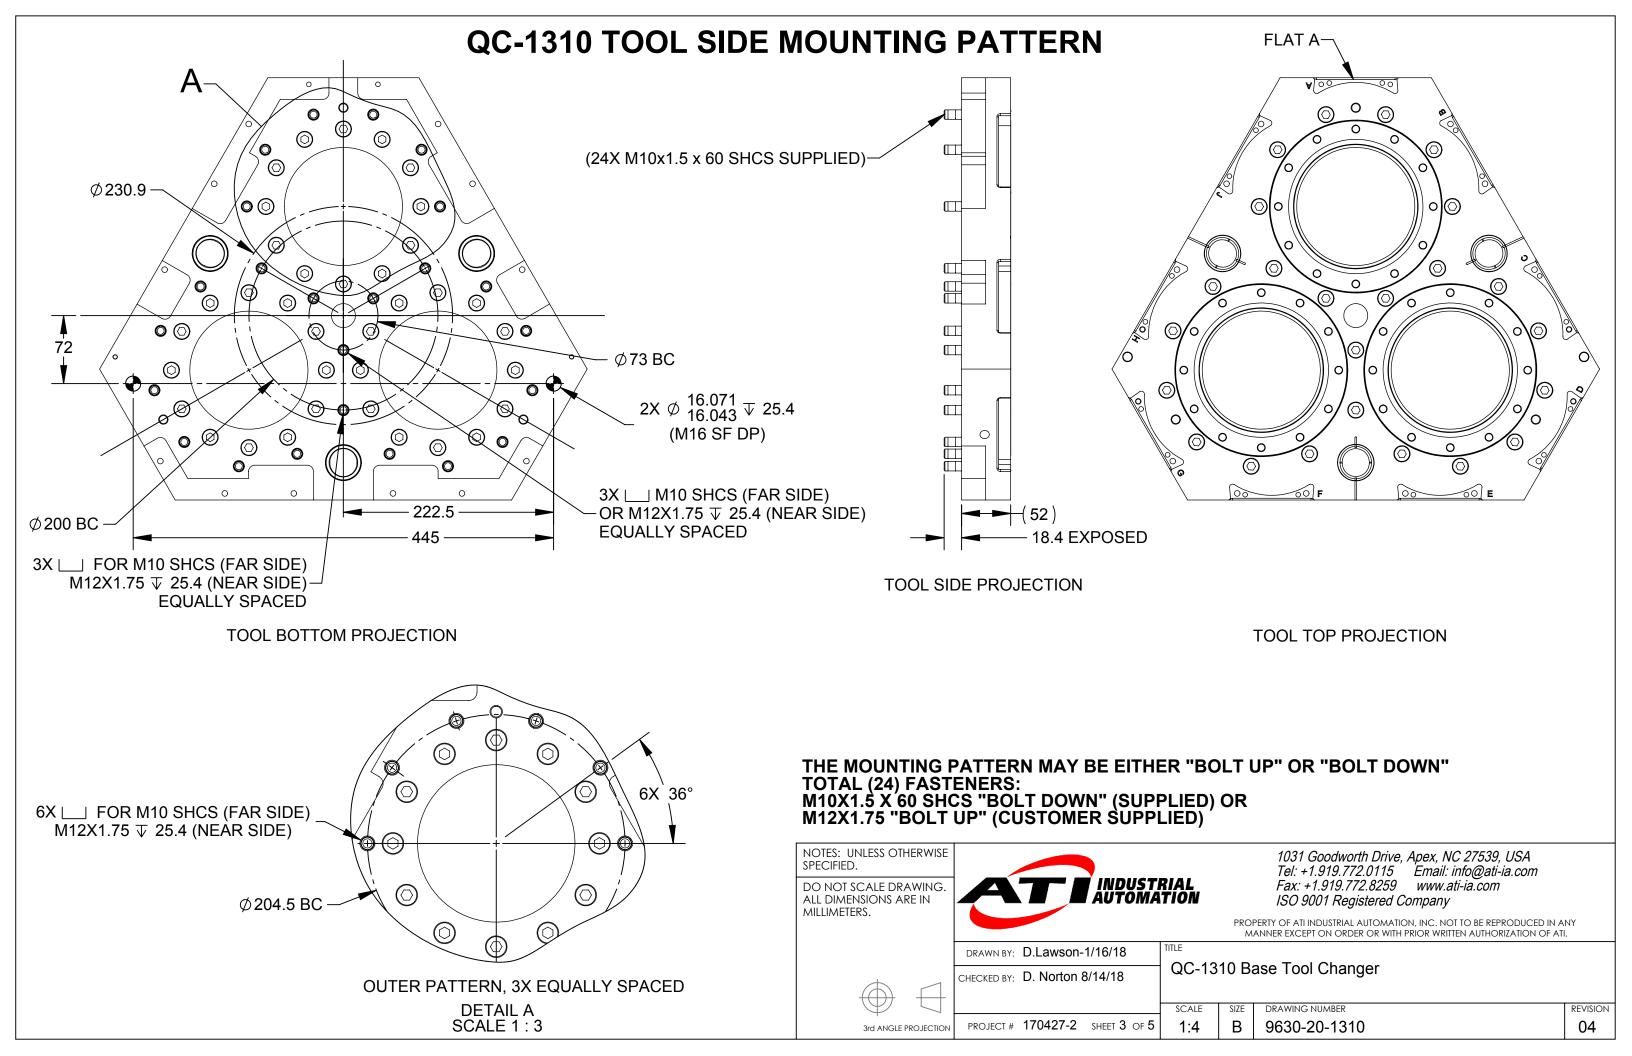

## NOTES:

- 1. TOOL CHANGER CONSISTS OF THREE LOCKING MECHANISMS AND SHARE A COMMON LOCK AND UNLOCK AIR SUPPLY.
- 2. TOOL CHANGER CAPABLE OF DETECTING 'LOCK' AND 'UNLOCK' FOR EACH LOCKING
- 3. TOOL CHANGER CAPABLE OF DETECTING 'RTL' (READY-TO-LOCK) USING (3) PROXIMITY SENSORS.

CH

3rd ANGLE PROJECTION

|   | DRAWN BY:   |
|---|-------------|
| 1 | CHECKED BY: |
| - | DDO IFOT II |

D.Lawson-1/16/18

ED BY: D. Norton 8/14/18

D. Norton 8/14/18

D. Norton 8/14/18

PROJECT # 170427-2 SHEET 1 OF 5 1:5

SIZE DRAWING NUMBER B 9630-20-13

9630-20-1310

04

REVISION