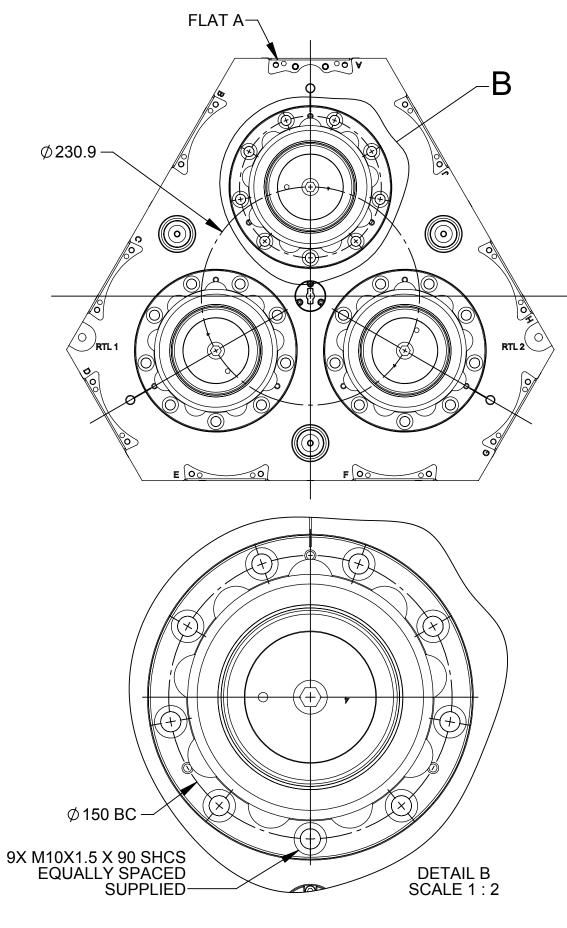

## **QC-1310 TOOL SIDE COMPONENTS**

NOTES: (SHEET 5)

1. PRESS BUTTONS FLUSH WITH BODY (+0 / 0.010").

DO NOT SCALE DRAWING. ALL DIMENSIONS ARE IN MILLIMETERS.

1031 Goodworth Drive, Apex, NC 27539, USA Tel: +1.919.772.0115 Email: info@ati-ia.com Fax: +1.919.772.8259 www.ati-ia.com ISO 9001 Registered Company