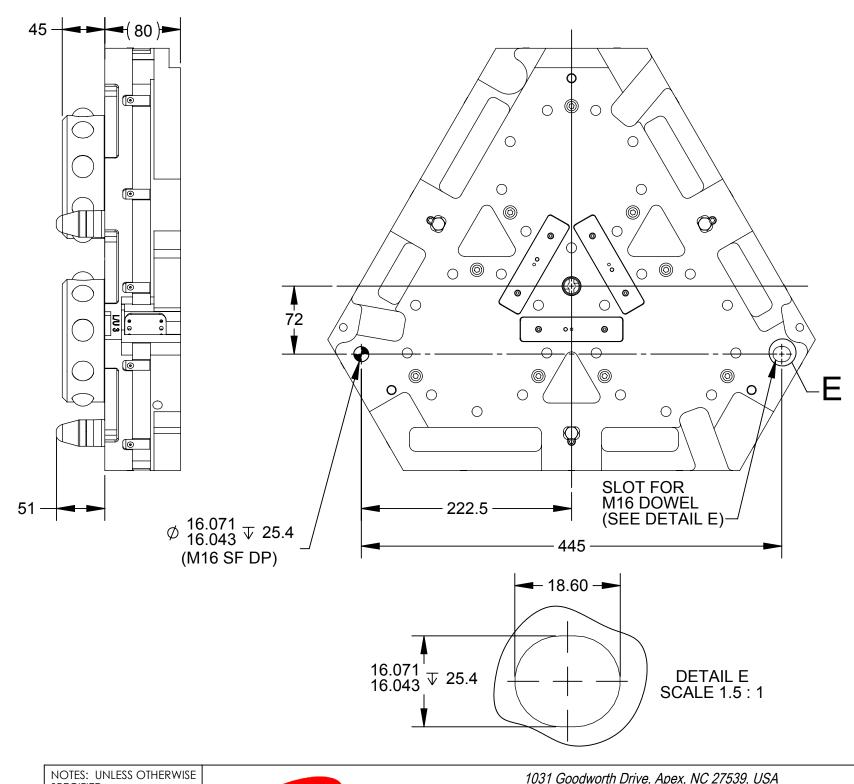

## **QC-1310 TOOL SIDE COMPONENTS**

NOTES: (SHEET 5)

1. PRESS BUTTONS FLUSH WITH BODY (+0 / 0.010").

DO NOT SCALE DRAWING. ALL DIMENSIONS ARE IN MILLIMETERS.

1031 Goodworth Drive, Apex, NC 27539, USA Tel: +1.919.772.0115 Email: info@ati-ia.com Fax: +1.919.772.8259 www.ati-ia.com ISO 9001 Registered Company