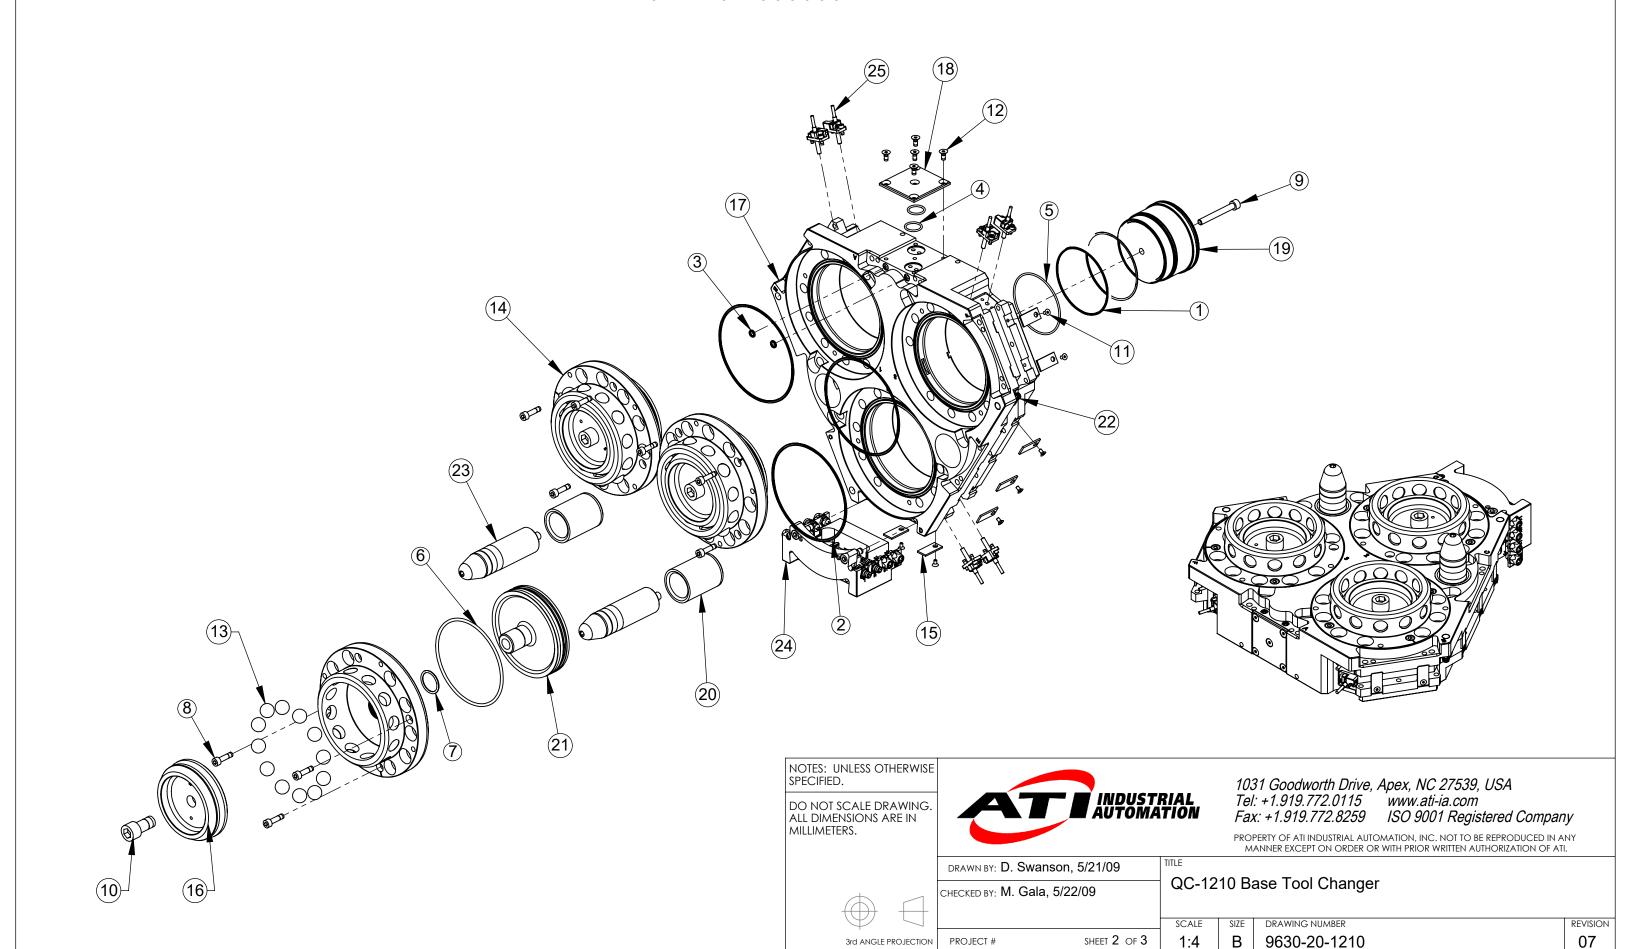

## **QC-1210 Master Assembly**

9121-1210AM-0-0-0-0-0-SX

## **QC-1210 Tool Assembly** 9121-1210AT-0-0-0-0-0 NOTES: UNLESS OTHERWISE SPECIFIED. 1031 Goodworth Drive, Apex, NC 27539, USA Tel: +1.919.772.0115 www.ati-ia.com Fax: +1.919.772.8259 ISO 9001 Registered Company DO NOT SCALE DRAWING. ALL DIMENSIONS ARE IN MILLIMETERS. PROPERTY OF ATI INDUSTRIAL AUTOMATION, INC. NOT TO BE REPRODUCED IN ANY MANNER EXCEPT ON ORDER OR WITH PRIOR WRITTEN AUTHORIZATION OF ATI. DRAWN BY: D. Swanson, 5/21/09 QC-1210 Base Tool Changer CHECKED BY: M. Gala, 5/22/09 DRAWING NUMBER REVISION 07 PROJECT # SHEET 3 OF 3 1:3 9630-20-1210 3rd ANGLE PROJECTION