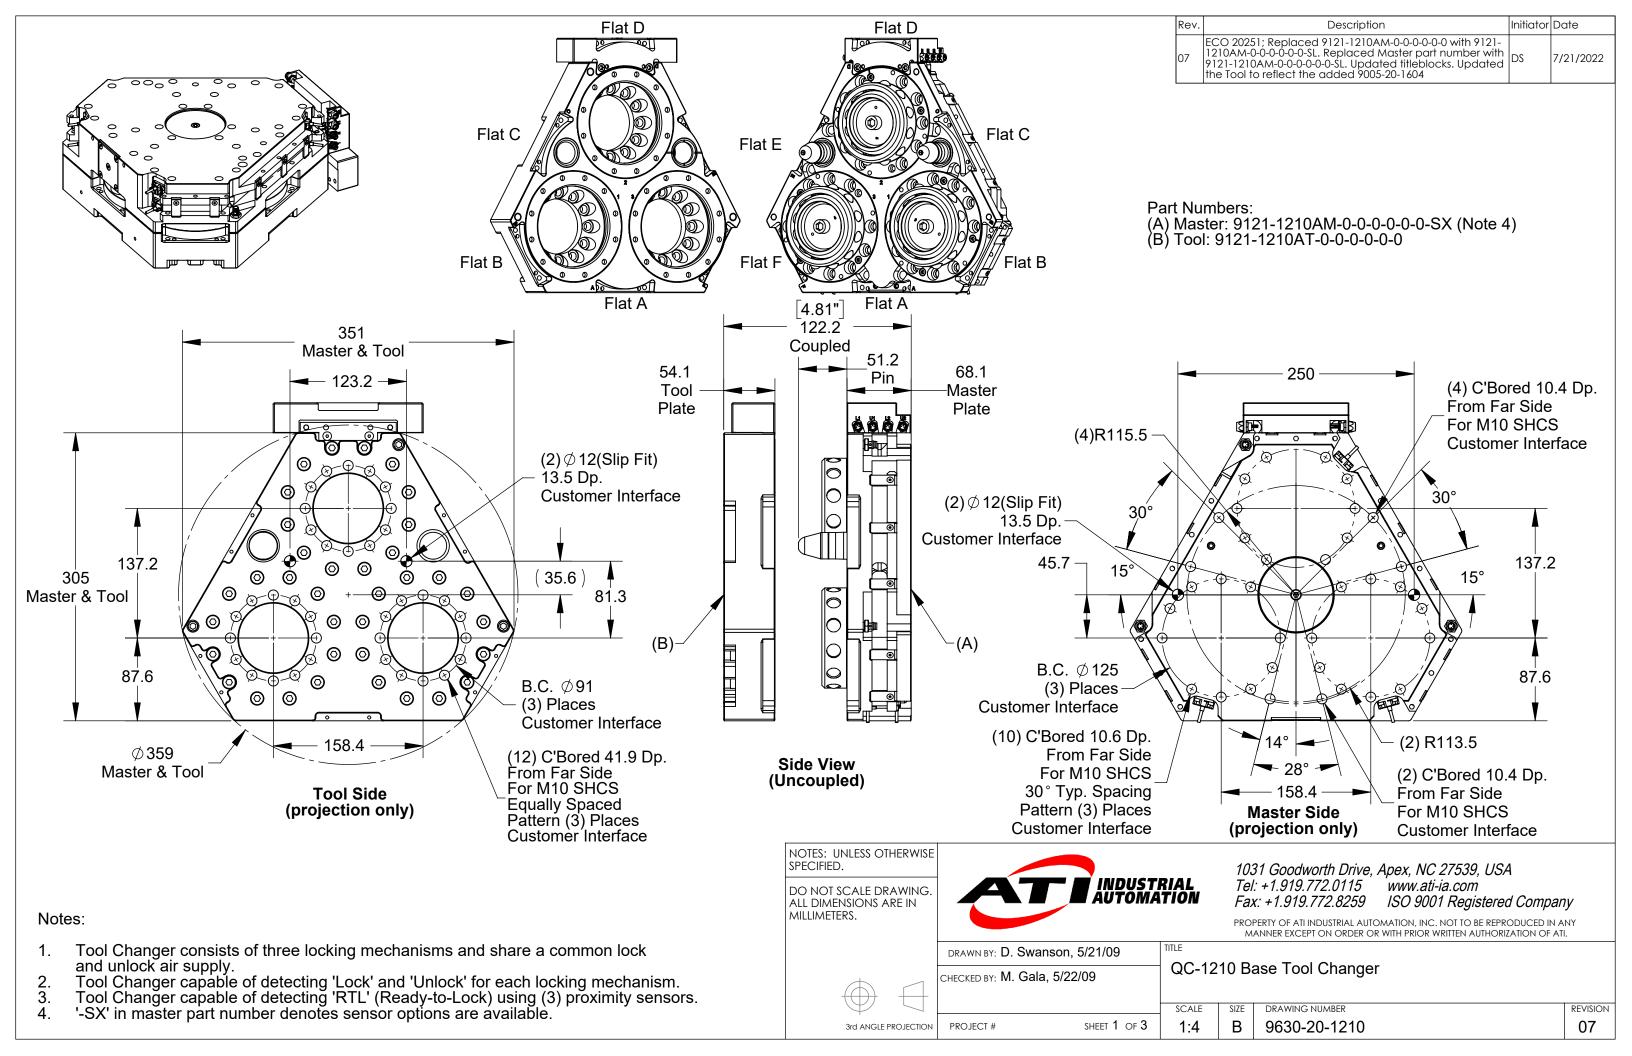

## **QC-1210 Master Assembly**

9121-1210AM-0-0-0-0-0-SX

## **QC-1210 Tool Assembly** 9121-1210AT-0-0-0-0-0 NOTES: UNLESS OTHERWISE SPECIFIED. 1031 Goodworth Drive, Apex, NC 27539, USA Tel: +1.919.772.0115 www.ati-ia.com Fax: +1.919.772.8259 ISO 9001 Registered Company DO NOT SCALE DRAWING. ALL DIMENSIONS ARE IN MILLIMETERS. PROPERTY OF ATI INDUSTRIAL AUTOMATION, INC. NOT TO BE REPRODUCED IN ANY MANNER EXCEPT ON ORDER OR WITH PRIOR WRITTEN AUTHORIZATION OF ATI. DRAWN BY: D. Swanson, 5/21/09 QC-1210 Base Tool Changer CHECKED BY: M. Gala, 5/22/09 DRAWING NUMBER REVISION 07 PROJECT # SHEET 3 OF 3 1:3 9630-20-1210 3rd ANGLE PROJECTION