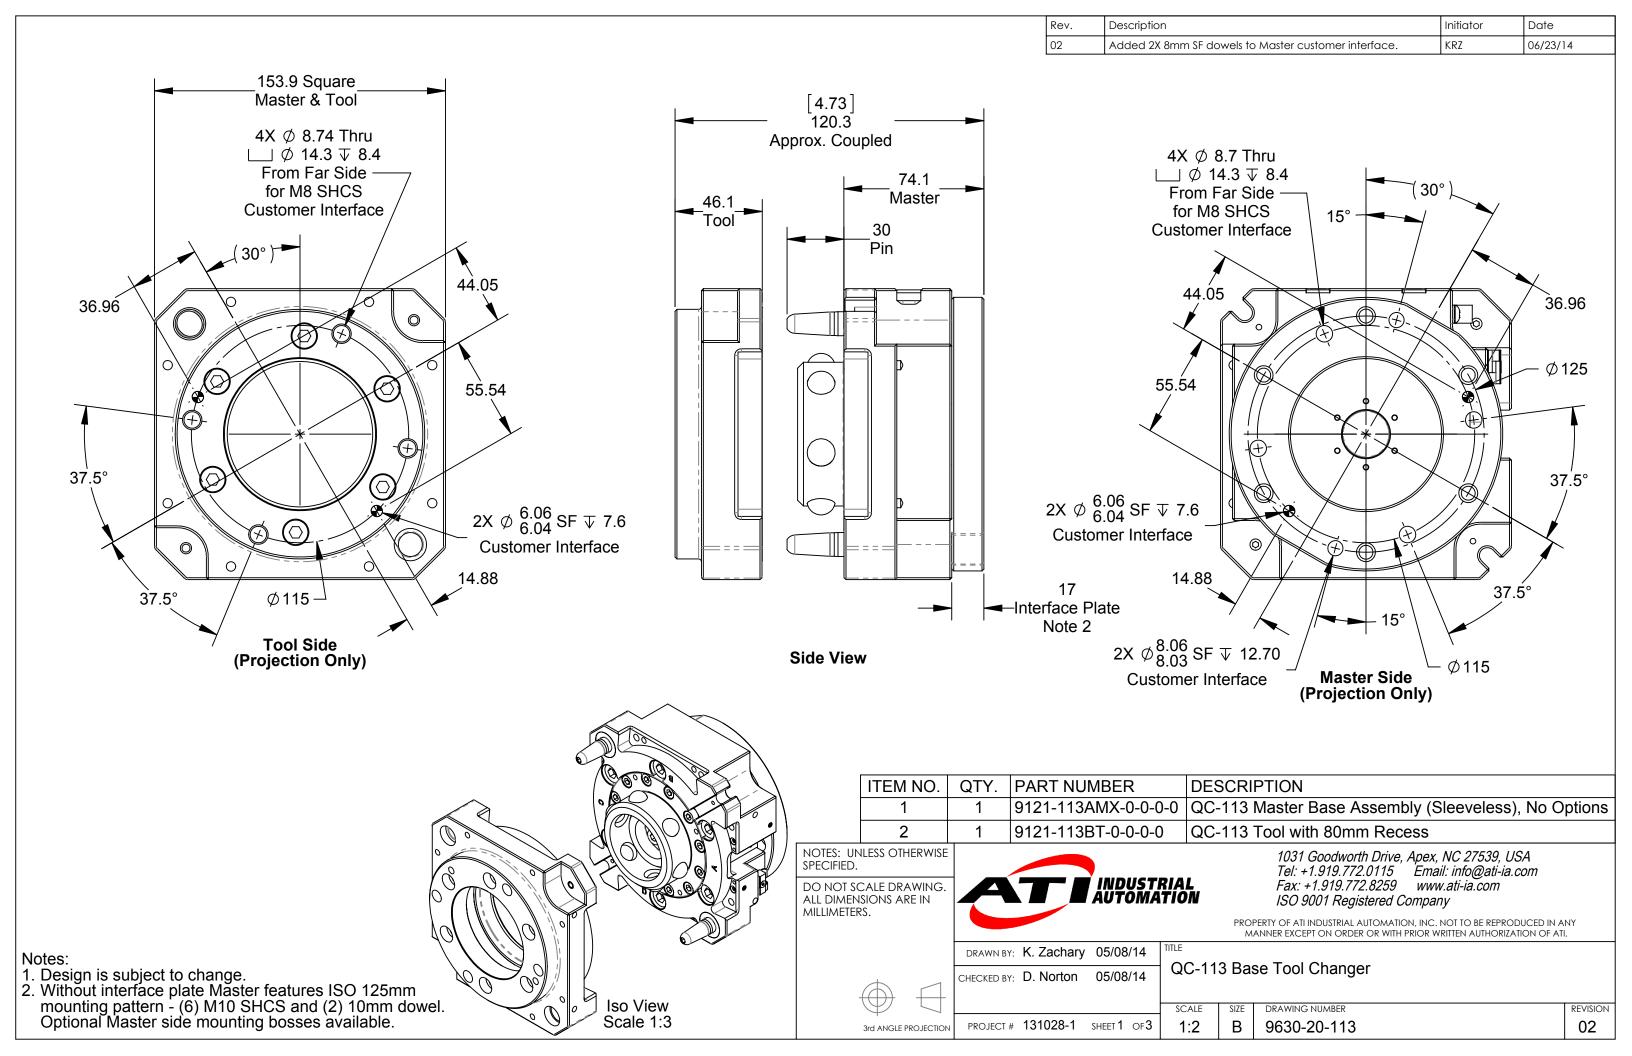

## **QC-113 Tool Assembly**

| Rev. | Description | Initiator | Date |
|------|-------------|-----------|------|
| -    | See Sheet1  | =         | =    |





NOTES: UNLESS OTHERWISE SPECIFIED.

DO NOT SCALE DRAWING. ALL DIMENSIONS ARE IN MILLIMETERS.



1031 Goodworth Drive, Apex, NC 27539, USA Tel: +1.919.772.0115 Email: info@ati-ia.com Fax: +1.919.772.8259 www.ati-ia.com ISO 9001 Registered Company

PROPERTY OF ATI INDUSTRIAL AUTOMATION, INC. NOT TO BE REPRODUCED IN ANY MANNER EXCEPT ON ORDER OR WITH PRIOR WRITTEN AUTHORIZATION OF ATI.



CHECKED BY: **D. Norton** 05/08/14

QC-113 Base Tool Changer

SCALE SIZE DRAWING NUMBER
PROJECT # 131028-1 SHEET 3 OF 3 1:2 B 9630-20-113

REVISION 02