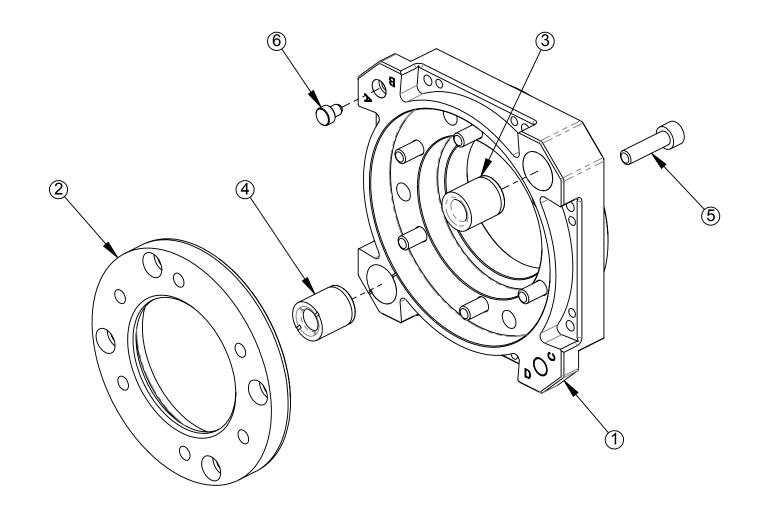

## **QC-113 Tool Assembly**

| Rev. | Description | Initiator | Date |
|------|-------------|-----------|------|
| -    | See Sheet1  | =         | =    |

NOTES: UNLESS OTHERWISE SPECIFIED.

DO NOT SCALE DRAWING. ALL DIMENSIONS ARE IN MILLIMETERS.