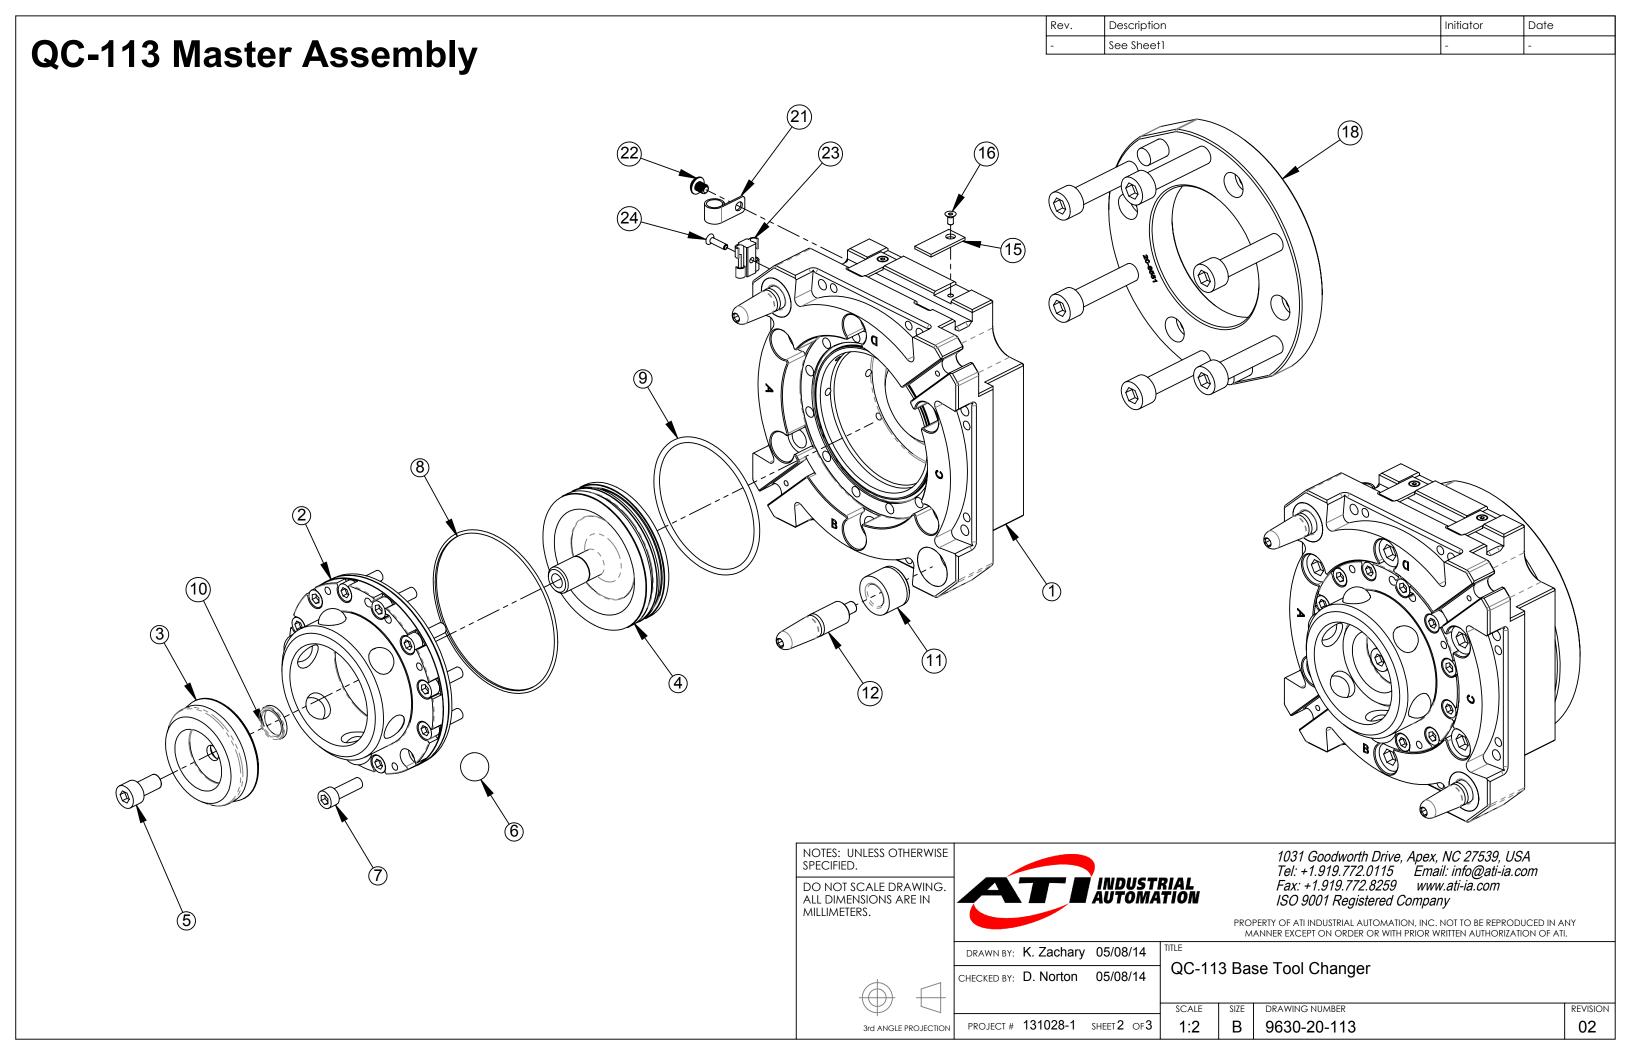

## **QC-113 Tool Assembly**

| Rev. | Description | Initiator | Date |
|------|-------------|-----------|------|
| -    | See Sheet1  | =         | =    |





NOTES: UNLESS OTHERWISE SPECIFIED.

DO NOT SCALE DRAWING. ALL DIMENSIONS ARE IN MILLIMETERS.



1031 Goodworth Drive, Apex, NC 27539, USA Tel: +1.919.772.0115 Email: info@ati-ia.com Fax: +1.919.772.8259 www.ati-ia.com ISO 9001 Registered Company

PROPERTY OF ATI INDUSTRIAL AUTOMATION, INC. NOT TO BE REPRODUCED IN ANY MANNER EXCEPT ON ORDER OR WITH PRIOR WRITTEN AUTHORIZATION OF ATI.



CHECKED BY: **D. Norton** 05/08/14

QC-113 Base Tool Changer

SCALE SIZE DRAWING NUMBER
PROJECT # 131028-1 SHEET 3 OF 3 1:2 B 9630-20-113

REVISION 02