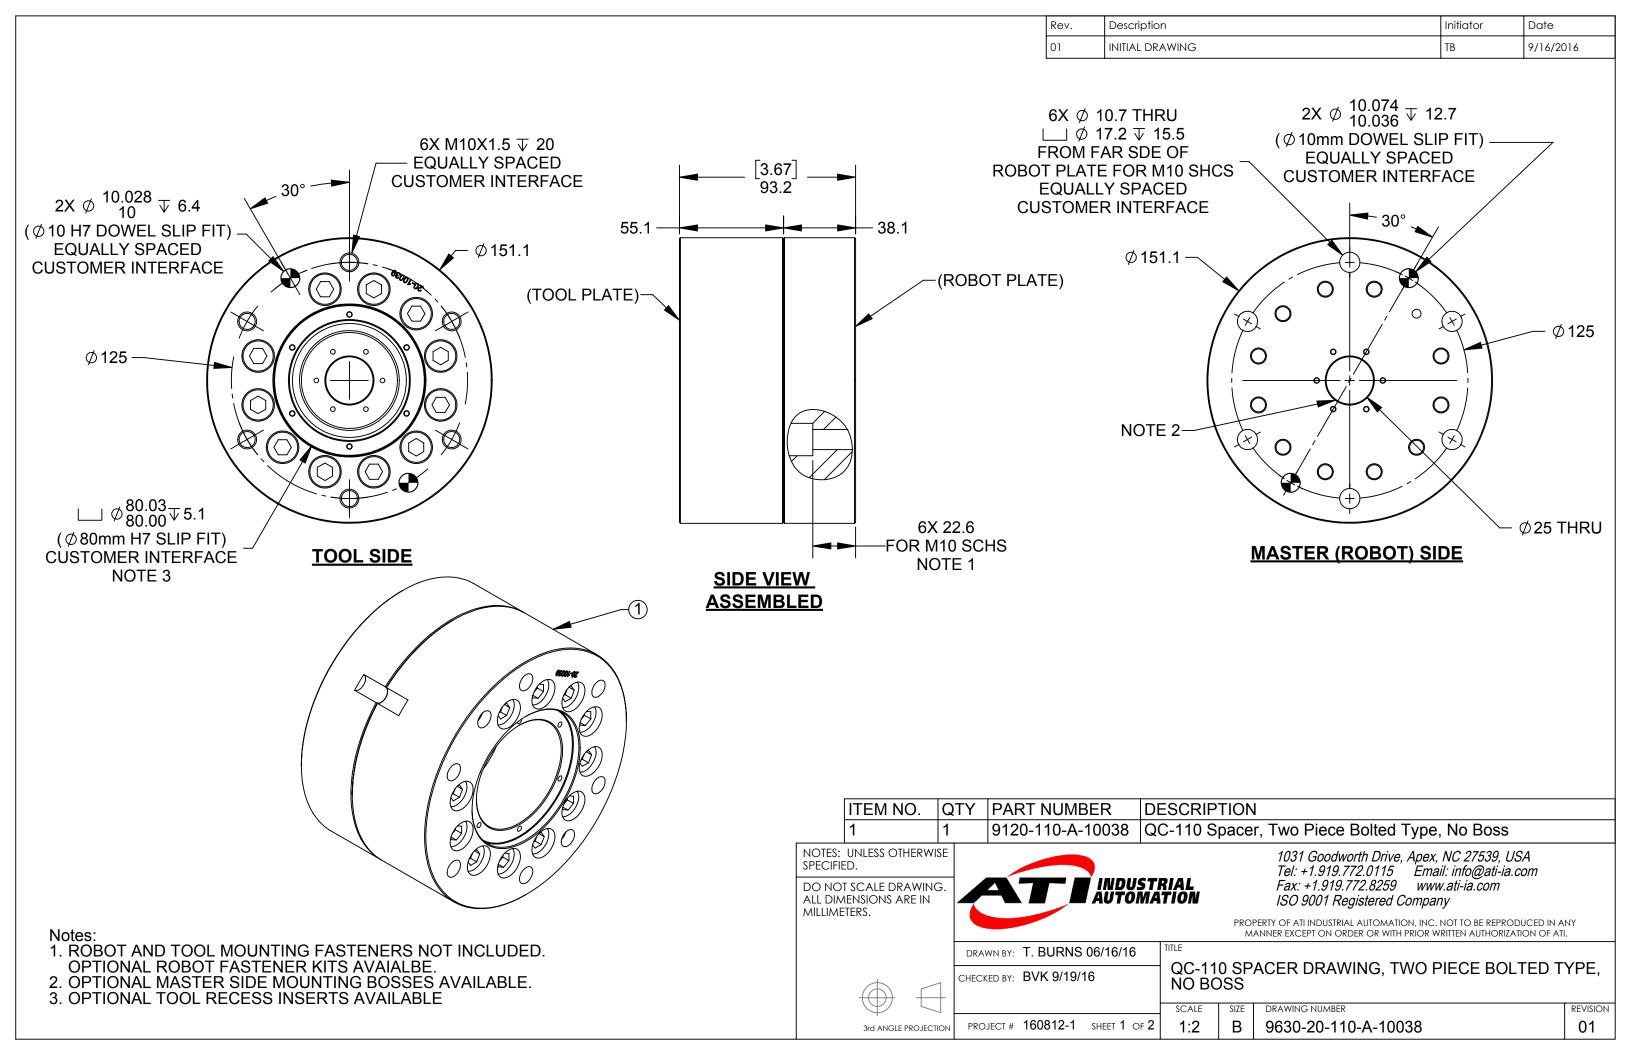

| Rev. | Description | Initiator | Date |
|------|-------------|-----------|------|
| -    | SEE SHEET1  | -         | -    |