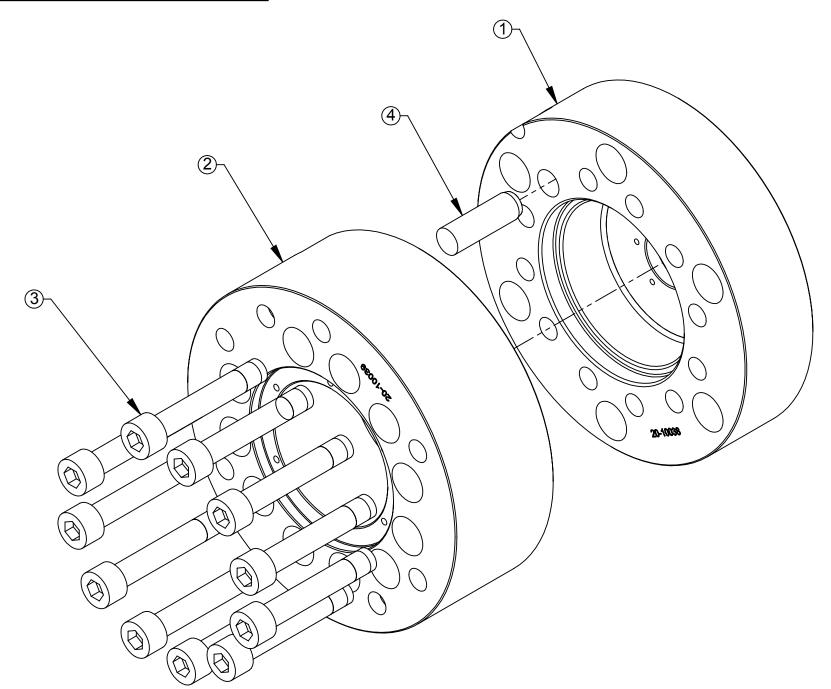

## **QC-110 SPACER EXPLODED VIEW**

DO NOT SCALE DRAWING. ALL DIMENSIONS ARE IN MILLIMETERS.

1031 Goodworth Drive, Apex, NC 27539, USA Tel: +1.919.772.0115 Email: info@ati-ia.com Fax: +1.919.772.8259 www.ati-ia.com ISO 9001 Registered Company