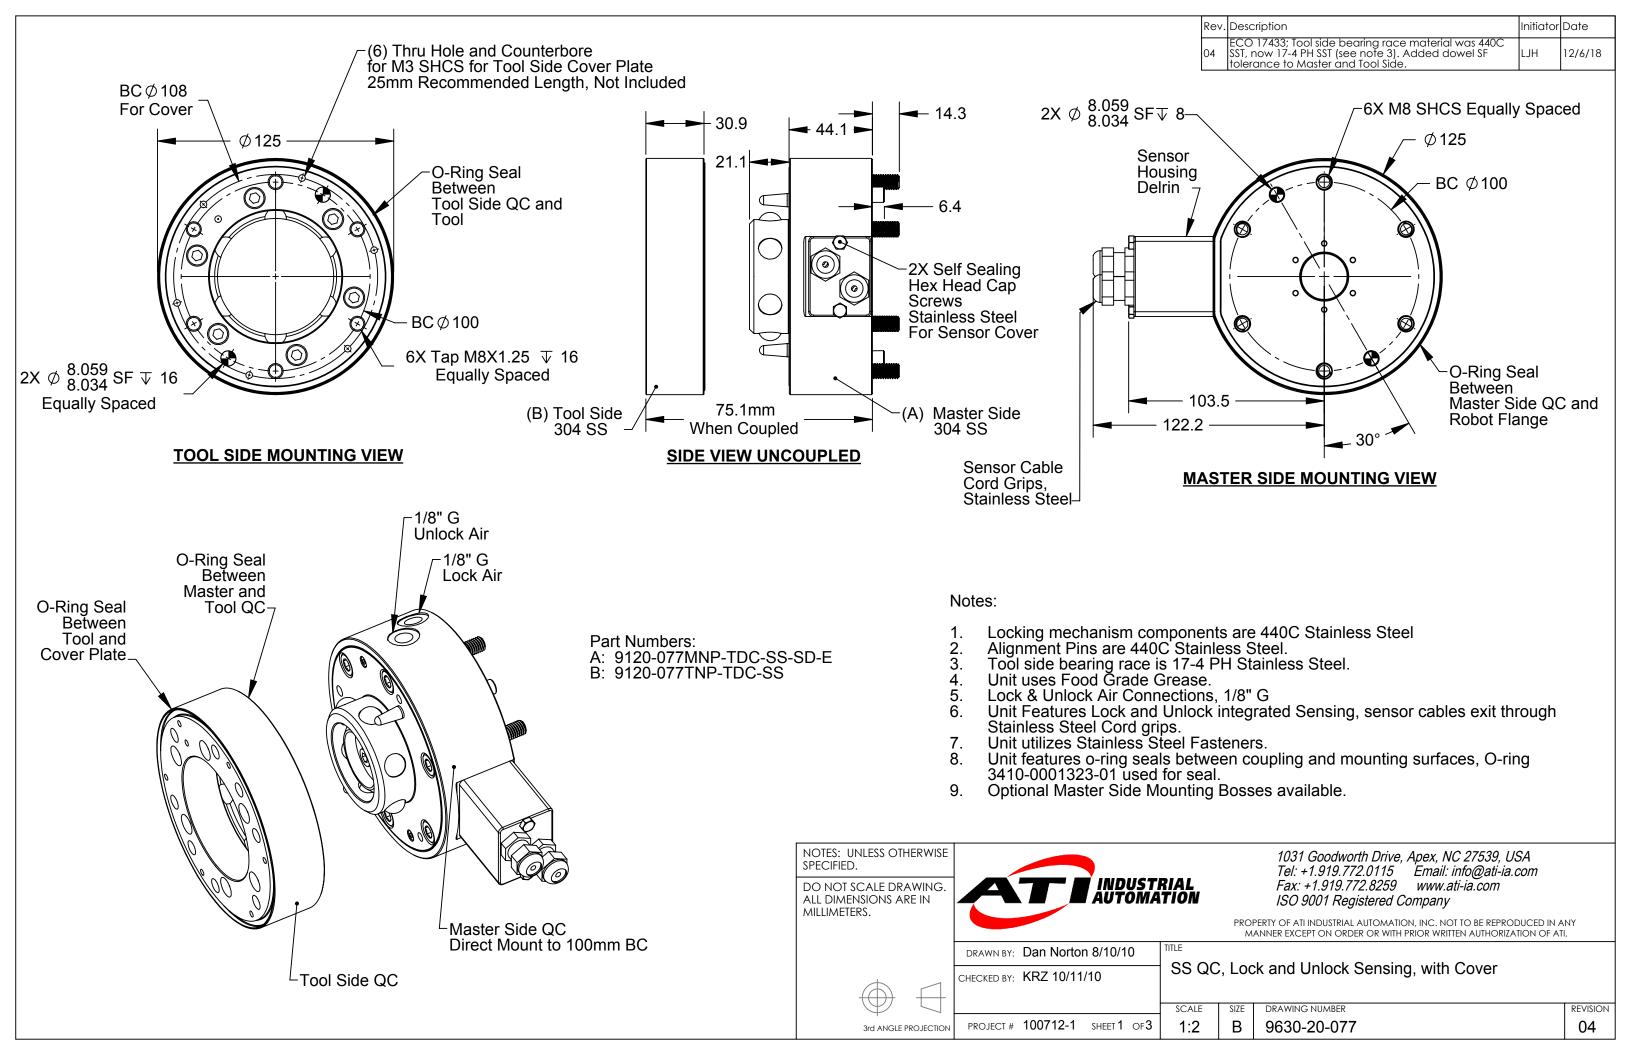

## **QC-77 Master Assembly**

REVISION

04

DRAWING NUMBER

9630-20-077

SCALE

1:2

PROJECT # 100712-1 SHEET 2 OF 3

3rd ANGLE PROJECTION

## **QC-77 Tool Assembly**

NOTES: UNLESS OTHERWISE SPECIFIED.

DO NOT SCALE DRAWING. ALL DIMENSIONS ARE IN MILLIMETERS.

1031 Goodworth Drive, Apex, NC 27539, USA Tel: +1.919.772.0115 Email: info@ati-ia.com Fax: +1.919.772.8259 www.ati-ia.com ISO 9001 Registered Company

PROPERTY OF ATI INDUSTRIAL AUTOMATION, INC. NOT TO BE REPRODUCED IN ANY MANNER EXCEPT ON ORDER OR WITH PRIOR WRITTEN AUTHORIZATION OF ATI.

3rd ANGLE PROJECTION

CHECKED BY: KRZ 10/11/10

DRAWN BY: Dan Norton 8/10/10

SS QC, Lock and Unlock Sensing, with Cover

SCALE DRAWING NUMBER PROJECT # 100712-1 SHEET 3 OF 3 1:2 В 9630-20-077

REVISION 04