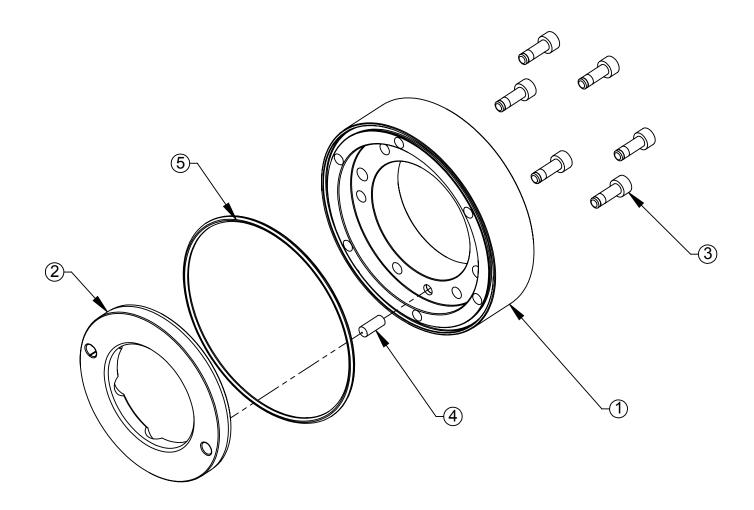

## **QC-77 Master Assembly**

REVISION

04

DRAWING NUMBER

9630-20-077

SCALE

1:2

PROJECT # 100712-1 SHEET 2 OF 3

3rd ANGLE PROJECTION

## **QC-77 Tool Assembly**

NOTES: UNLESS OTHERWISE SPECIFIED.

DO NOT SCALE DRAWING. ALL DIMENSIONS ARE IN MILLIMETERS.

1031 Goodworth Drive, Apex, NC 27539, USA Tel: +1.919.772.0115 Email: info@ati-ia.com Fax: +1.919.772.8259 www.ati-ia.com ISO 9001 Registered Company

PROPERTY OF ATI INDUSTRIAL AUTOMATION, INC. NOT TO BE REPRODUCED IN ANY MANNER EXCEPT ON ORDER OR WITH PRIOR WRITTEN AUTHORIZATION OF ATI.

3rd ANGLE PROJECTION

CHECKED BY: KRZ 10/11/10

DRAWN BY: Dan Norton 8/10/10

SS QC, Lock and Unlock Sensing, with Cover

SCALE DRAWING NUMBER PROJECT # 100712-1 SHEET 3 OF 3 1:2 В 9630-20-077

REVISION 04