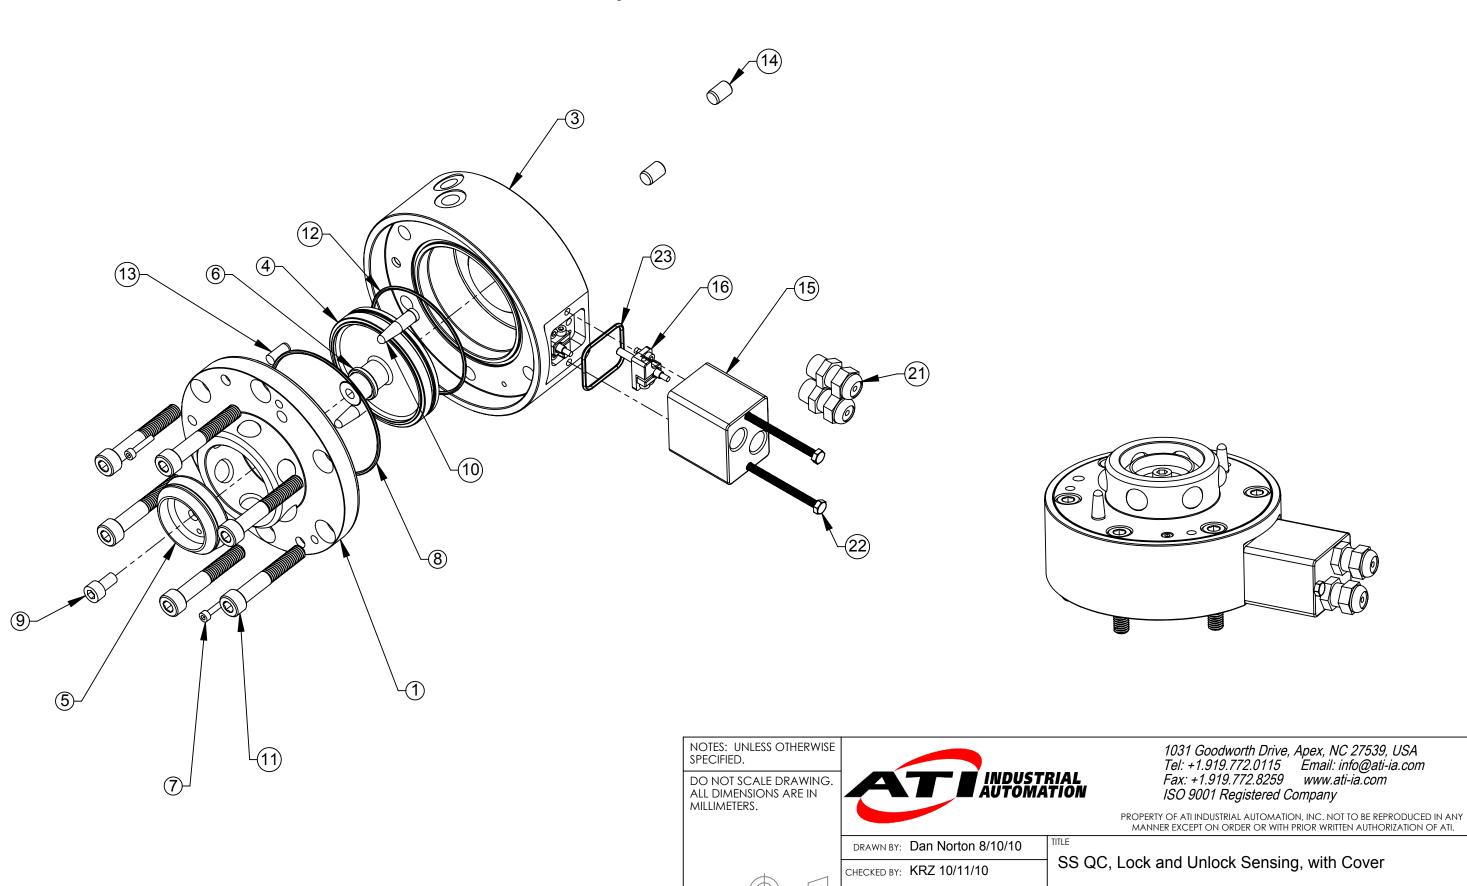

## **QC-77 Master Assembly**

REVISION

04

DRAWING NUMBER

9630-20-077

SCALE

1:2

PROJECT # 100712-1 SHEET 2 OF 3

3rd ANGLE PROJECTION

## **QC-77 Tool Assembly**

NOTES: UNLESS OTHERWISE SPECIFIED.

DO NOT SCALE DRAWING. ALL DIMENSIONS ARE IN MILLIMETERS.

1031 Goodworth Drive, Apex, NC 27539, USA Tel: +1.919.772.0115 Email: info@ati-ia.com Fax: +1.919.772.8259 www.ati-ia.com ISO 9001 Registered Company

PROPERTY OF ATI INDUSTRIAL AUTOMATION, INC. NOT TO BE REPRODUCED IN ANY MANNER EXCEPT ON ORDER OR WITH PRIOR WRITTEN AUTHORIZATION OF ATI.

3rd ANGLE PROJECTION

CHECKED BY: KRZ 10/11/10

DRAWN BY: Dan Norton 8/10/10

SS QC, Lock and Unlock Sensing, with Cover

SCALE DRAWING NUMBER PROJECT # 100712-1 SHEET 3 OF 3 1:2 В 9630-20-077

REVISION 04