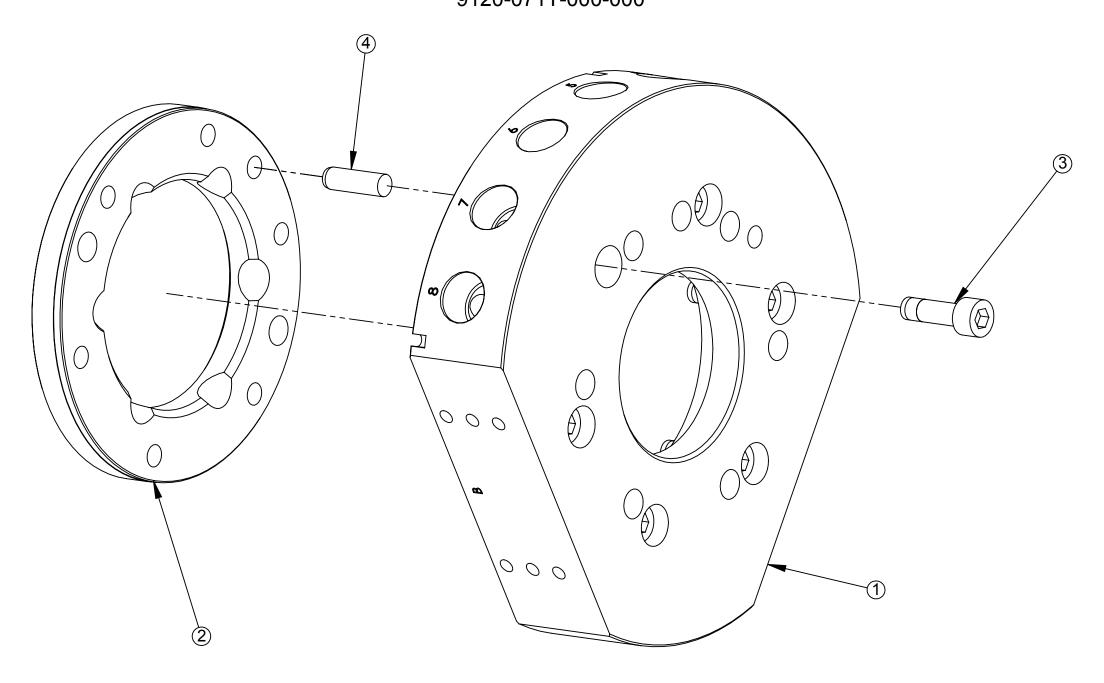

## **QC-71 MASTER**

9120-071M-000-000

DRAWN BY: N. BADER 7/24/2020

PROJECT # -

3rd ANGLE PROJECTION

CHECKED BY: **D. WAGNER 7/29/2020** 

QC-71 TOOL CHANGER DRAWING

DRAWING NUMBER

1. ASSEMBLE WITH FASTENERS AS LABELED