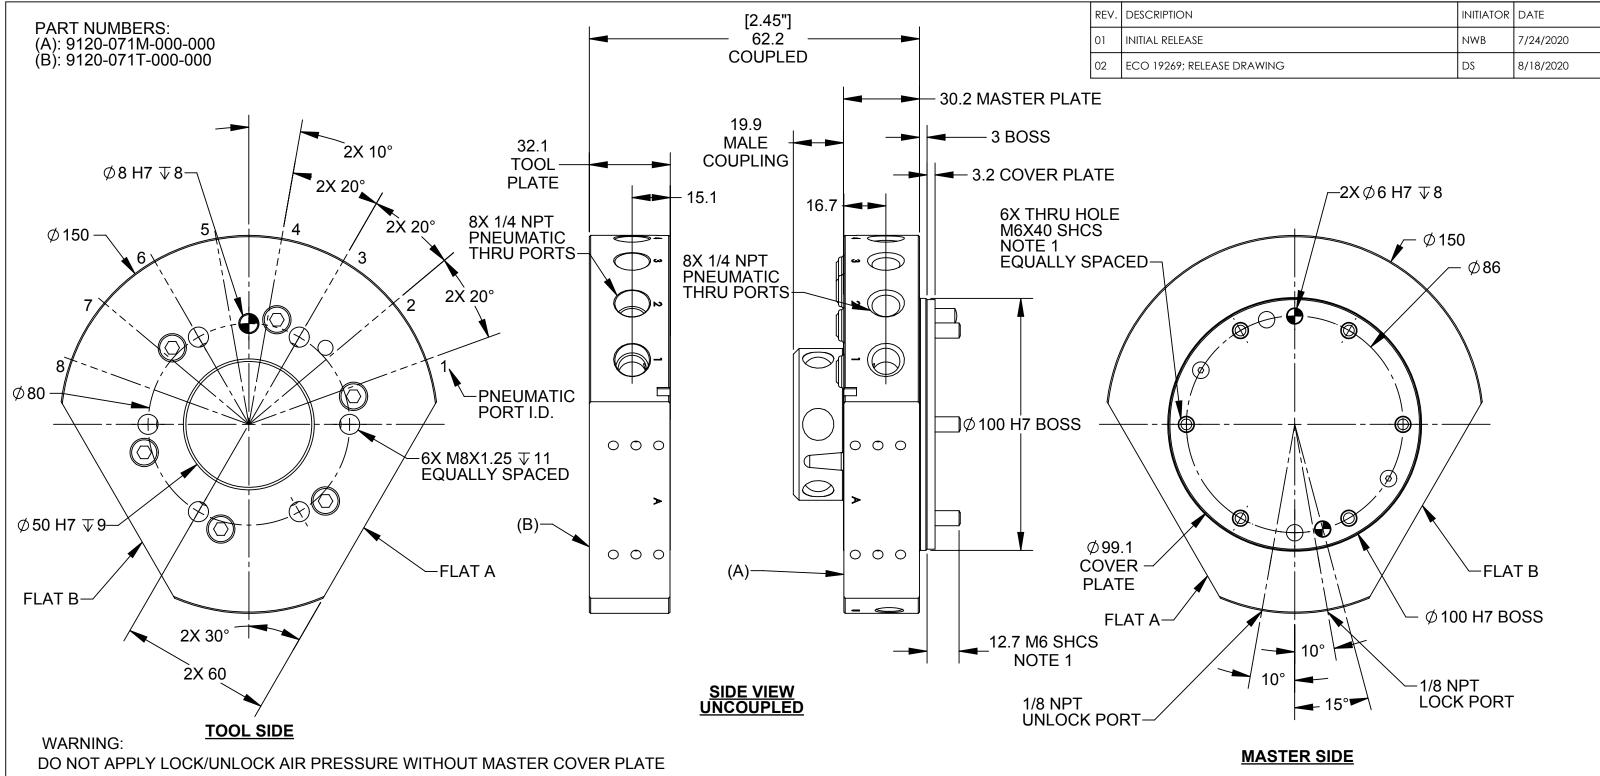

PROPERLY ATTACHED. IF COVER PLATE IS NOT USED, MASTER SHOULD BE PROPERLY ATTACHED TO INTERFACE. FAILURE TO DO SO COULD RESULT IN DAMAGE TO COVER PLATE AND O-RING.

## NOTES:

- MASTER SIDE MOUNTING HARDWARE PROVIDED.
- COVER PLATE IS NOT NECESSARY IF ROBOT INTERFACE PLATE PROVIDES SEALING. THE RECOMMENDED INTERFACE PLATE BORE DEPTH WITHOUT A COVER PLATE IS 2.5MM, WITH A COVER PLATE IS 5.6MM.
- ORIENTATION MARKS ARE PROVIDED TO ASSIST IN ROBOT TEACHING.
- LOCK/UNLOCK SENSING OPTIONS ARE AVAILABLE
- INTERFACE PLATES ARE AVAILABLE TO ADAPT THE TOOL CHANGER TO SPECIFIC **MOUNTING PATTERNS**
- CONTACT ATI FOR FULL PART NUMBERS AND LIST OF OPTIONS

3rd ANGLE PROJECTION

DO NOT SCALE DRAWING. ALL DIMENSIONS ARE IN MILLIMETERS.

1031 Goodworth Drive, Apex, NC 27539, USA Tel: +1.919.772.0115 www.ati-ia.com Fax: +1.919.772.8259 ISO 9001 Registered Company

PROPERTY OF ATI INDUSTRIAL AUTOMATION, INC. NOT TO BE REPRODUCED IN ANY MANNER EXCEPT ON ORDER OR WITH PRIOR WRITTEN AUTHORIZATION OF ATI

PROJECT # -

CHECKED BY: D. WAGNER 7/29/2020

SHEET 1 OF 3

QC-71 TOOL CHANGER DRAWING

**SCALE** DRAWING NUMBER 2:3 В

9630-20-071

REVISION

02

## **QC-71 MASTER**

9120-071M-000-000

DRAWN BY: N. BADER 7/24/2020

PROJECT # -

3rd ANGLE PROJECTION

CHECKED BY: **D. WAGNER 7/29/2020** 

QC-71 TOOL CHANGER DRAWING

DRAWING NUMBER

9630-20-071

SCALE

2:3

В

SHEET 2 OF 3

REVISION

02

NOTES