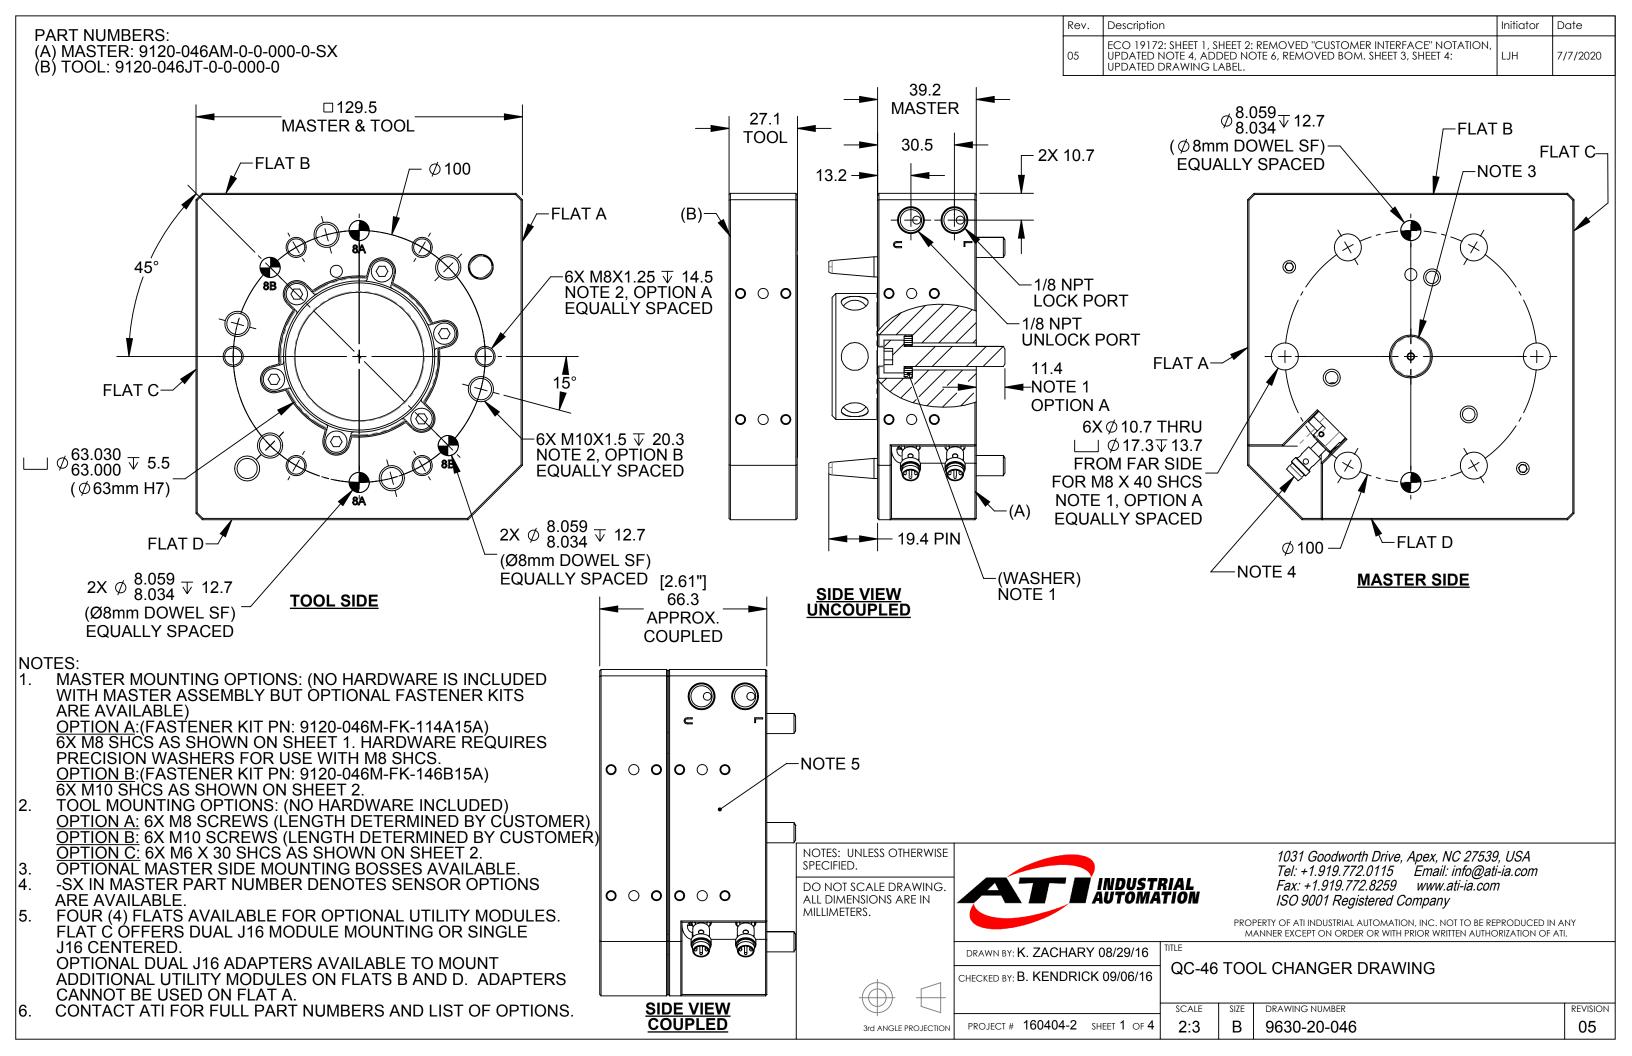

## **QC-46 TOOL ASSEMBLY**

9120-046JT-0-0-000-0





DO NOT SCALE DRAWING. ALL DIMENSIONS ARE IN MILLIMETERS.



1031 Goodworth Drive, Apex, NC 27539, USA Tel: +1.919.772.0115 Email: info@ati-ia.com Fax: +1.919.772.8259 www.ati-ia.com ISO 9001 Registered Company

PROPERTY OF ATI INDUSTRIAL AUTOMATION, INC. NOT TO BE REPRODUCED IN ANY MANNER EXCEPT ON ORDER OR WITH PRIOR WRITTEN AUTHORIZATION OF ATI.

3rd ANGLE PROJECTION

DRAWN BY: K. ZACHARY 08/29/16 TITLE CHECKED BY: B. KENDRICK 09/06/16

QC-46 TOOL CHANGER DRAWING

SCALE PROJECT # 160404-2 SHEET 4 OF 4 1:2

DRAWING NUMBER В

9630-20-046

REVISION

05