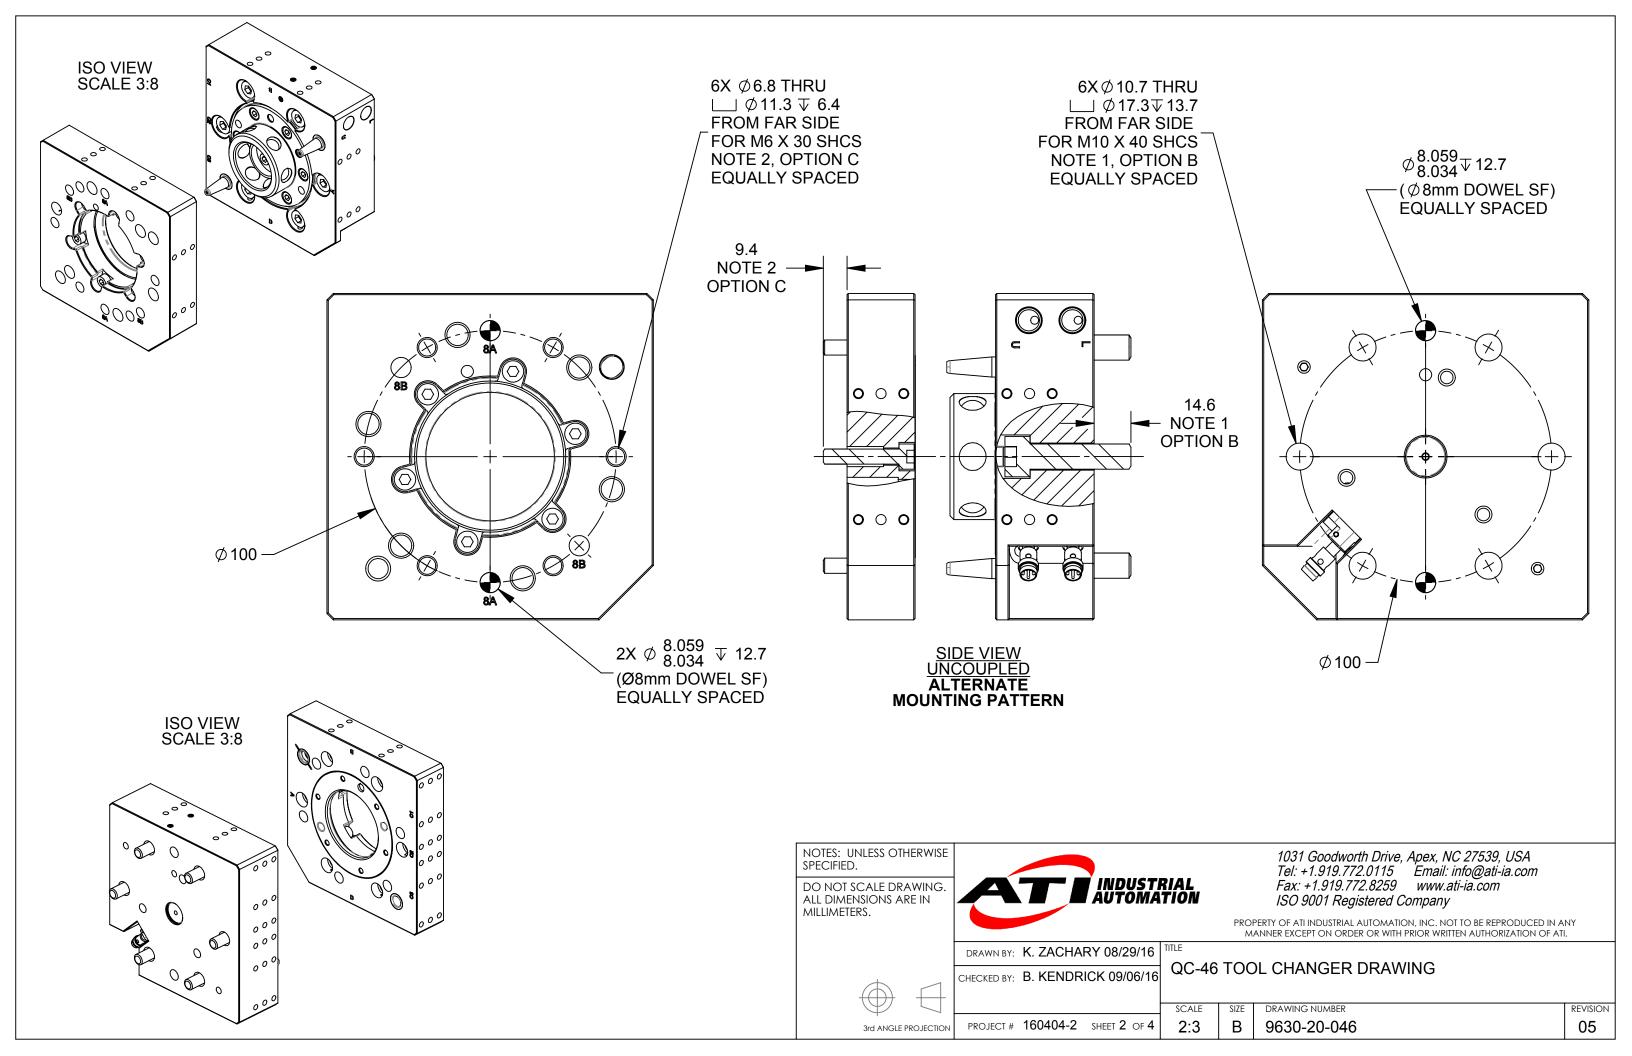

## **QC-46 TOOL ASSEMBLY**

9120-046JT-0-0-000-0





DO NOT SCALE DRAWING. ALL DIMENSIONS ARE IN MILLIMETERS.



1031 Goodworth Drive, Apex, NC 27539, USA Tel: +1.919.772.0115 Email: info@ati-ia.com Fax: +1.919.772.8259 www.ati-ia.com ISO 9001 Registered Company

PROPERTY OF ATI INDUSTRIAL AUTOMATION, INC. NOT TO BE REPRODUCED IN ANY MANNER EXCEPT ON ORDER OR WITH PRIOR WRITTEN AUTHORIZATION OF ATI.

3rd ANGLE PROJECTION

DRAWN BY: K. ZACHARY 08/29/16 TITLE CHECKED BY: B. KENDRICK 09/06/16

QC-46 TOOL CHANGER DRAWING

SCALE PROJECT # 160404-2 SHEET 4 OF 4 1:2

DRAWING NUMBER В

9630-20-046

REVISION

05