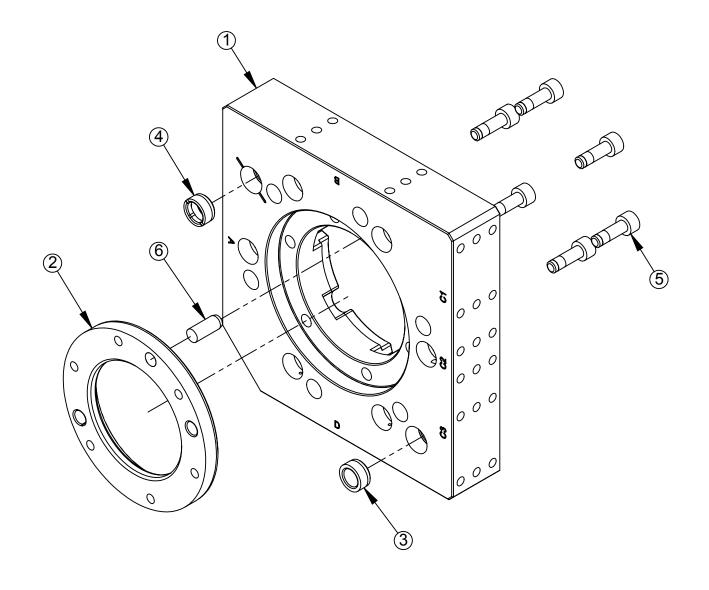

## **QC-46 TOOL ASSEMBLY**

9120-046JT-0-0-000-0

DO NOT SCALE DRAWING. ALL DIMENSIONS ARE IN MILLIMETERS.

1031 Goodworth Drive, Apex, NC 27539, USA Tel: +1.919.772.0115 Email: info@ati-ia.com Fax: +1.919.772.8259 www.ati-ia.com ISO 9001 Registered Company

PROPERTY OF ATI INDUSTRIAL AUTOMATION, INC. NOT TO BE REPRODUCED IN ANY MANNER EXCEPT ON ORDER OR WITH PRIOR WRITTEN AUTHORIZATION OF ATI.

3rd ANGLE PROJECTION

DRAWN BY: K. ZACHARY 08/29/16 TITLE CHECKED BY: B. KENDRICK 09/06/16

QC-46 TOOL CHANGER DRAWING

SCALE PROJECT # 160404-2 SHEET 4 OF 4 1:2

DRAWING NUMBER В

9630-20-046

REVISION

05