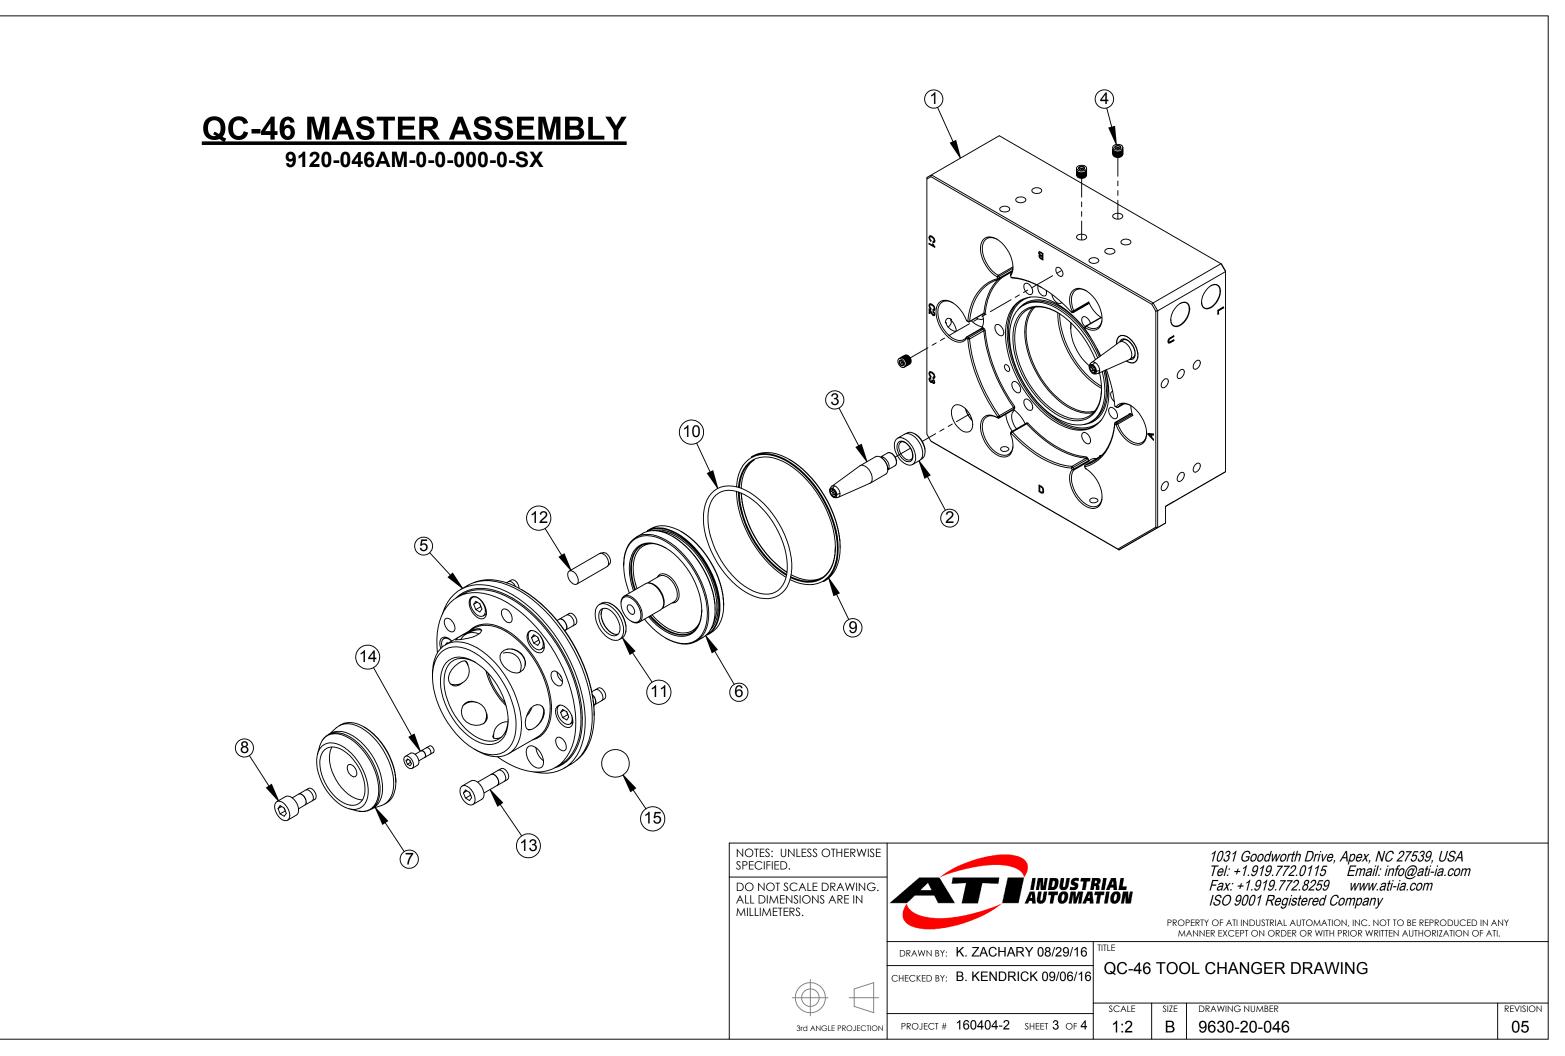

## **QC-46 TOOL ASSEMBLY**

9120-046JT-0-0-000-0





DO NOT SCALE DRAWING. ALL DIMENSIONS ARE IN MILLIMETERS.



1031 Goodworth Drive, Apex, NC 27539, USA Tel: +1.919.772.0115 Email: info@ati-ia.com Fax: +1.919.772.8259 www.ati-ia.com ISO 9001 Registered Company

PROPERTY OF ATI INDUSTRIAL AUTOMATION, INC. NOT TO BE REPRODUCED IN ANY MANNER EXCEPT ON ORDER OR WITH PRIOR WRITTEN AUTHORIZATION OF ATI.

3rd ANGLE PROJECTION

DRAWN BY: K. ZACHARY 08/29/16 TITLE CHECKED BY: B. KENDRICK 09/06/16

QC-46 TOOL CHANGER DRAWING

SCALE PROJECT # 160404-2 SHEET 4 OF 4 1:2

DRAWING NUMBER В

9630-20-046

REVISION

05