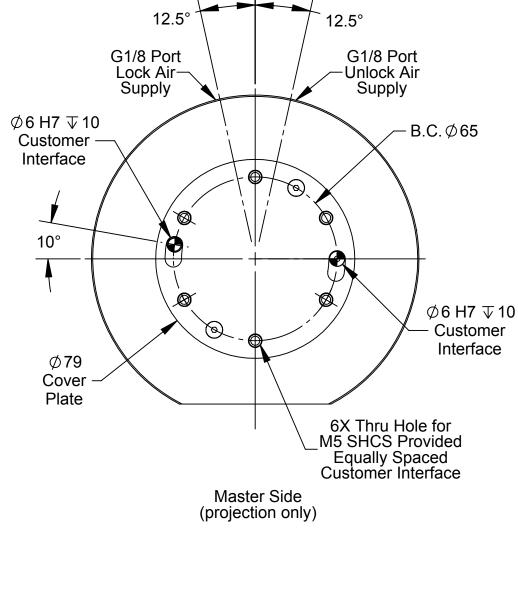

Description Initiator Date ECO 14564; Master Side 6 H7  $\sqrt{10}$  Customer Interface was  $\sqrt{22}$ 6/21/2016 Part Numbers:

> [2.34"] 59.5 Coupled

(A) Master: 9120-041M-000-000-E (B) Tool: 9120-041T-000-000-E

## Warning:

Do not apply lock/unlock air pressure without master cover plate properly attached. If cover plate is not used, master should be properly attached to interface. Failure to do so could result in damage to cover plate and o-ring.

1. Master side mounting hardware provided.

2. Cover plate is not necessary if robot interface plate provides sealing. The recommended interface plate bore depth with a cover plate is 2.5mm.

3. Orientation marks are provided to assist in robot teaching.