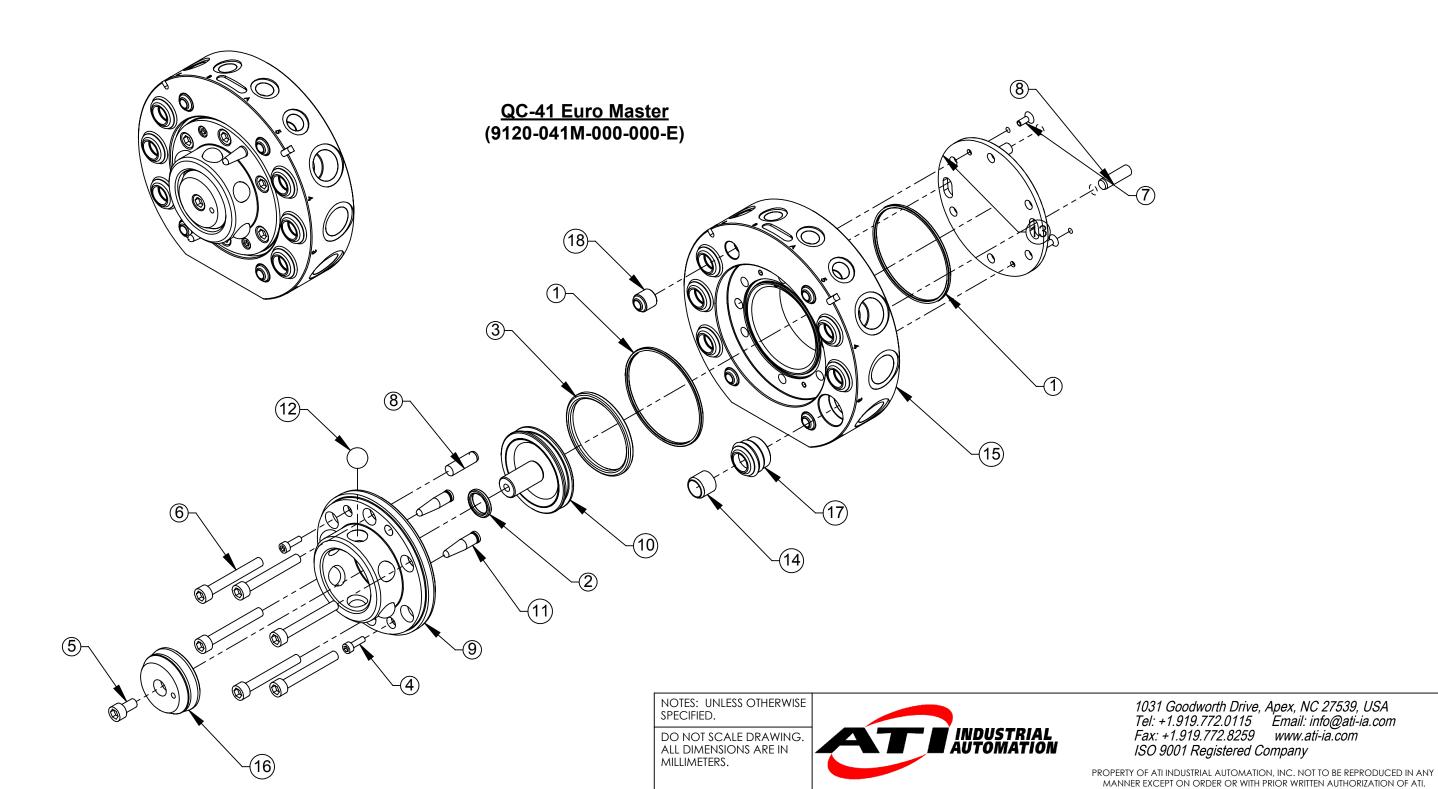

Description Initiator Date ECO 14564; Master Side 6 H7  $\sqrt{10}$  Customer Interface was  $\sqrt{22}$ 6/21/2016 Part Numbers:

> [2.34"] 59.5 Coupled

(A) Master: 9120-041M-000-000-E (B) Tool: 9120-041T-000-000-E