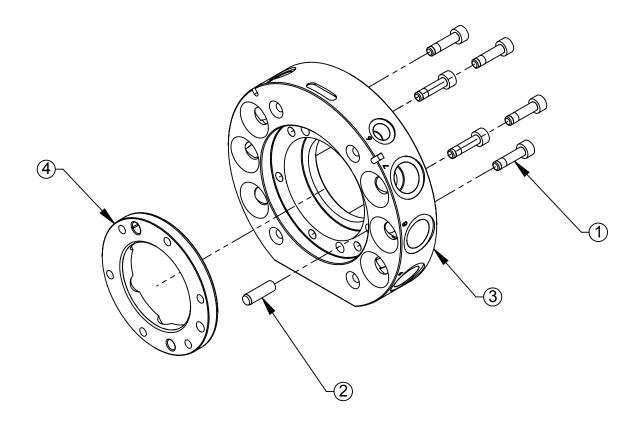

Description Initiator Date ECO 14564; Master Side 6 H7  $\sqrt{10}$  Customer Interface was  $\sqrt{22}$ 6/21/2016 Part Numbers:

> [2.34"] 59.5 Coupled

(A) Master: 9120-041M-000-000-E (B) Tool: 9120-041T-000-000-E

1. Master side mounting hardware provided.

2. Cover plate is not necessary if robot interface plate provides sealing. The recommended interface plate bore depth with a cover plate is 2.5mm.

3. Orientation marks are provided to assist in robot teaching.