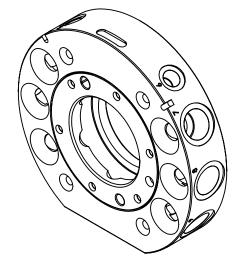

Description Initiator Date ECO 14564; Master Side 6 H7  $\sqrt{10}$  Customer Interface was  $\sqrt{22}$ 6/21/2016 Part Numbers:

> [2.34"] 59.5 Coupled

(A) Master: 9120-041M-000-000-E (B) Tool: 9120-041T-000-000-E

1. Master side mounting hardware provided.

2. Cover plate is not necessary if robot interface plate provides sealing. The recommended interface plate bore depth with a cover plate is 2.5mm.

3. Orientation marks are provided to assist in robot teaching.