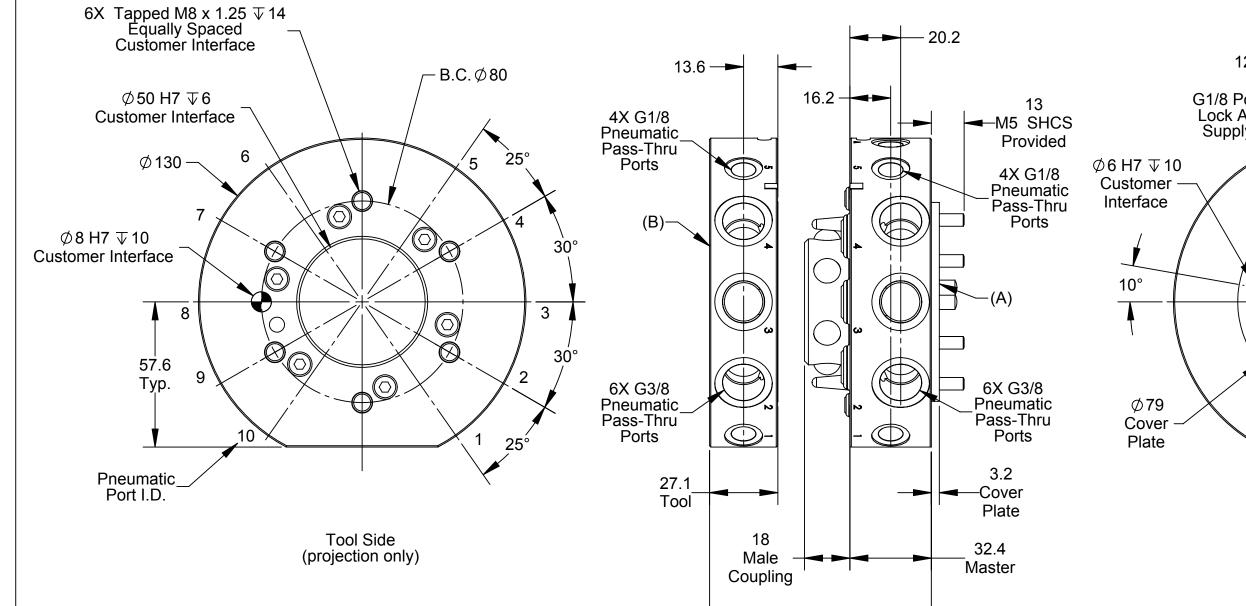

1. Master side mounting hardware provided.

2. Cover plate is not necessary if robot interface plate provides sealing. The recommended interface plate bore depth with a cover plate is 2.5mm.

3. Orientation marks are provided to assist in robot teaching.