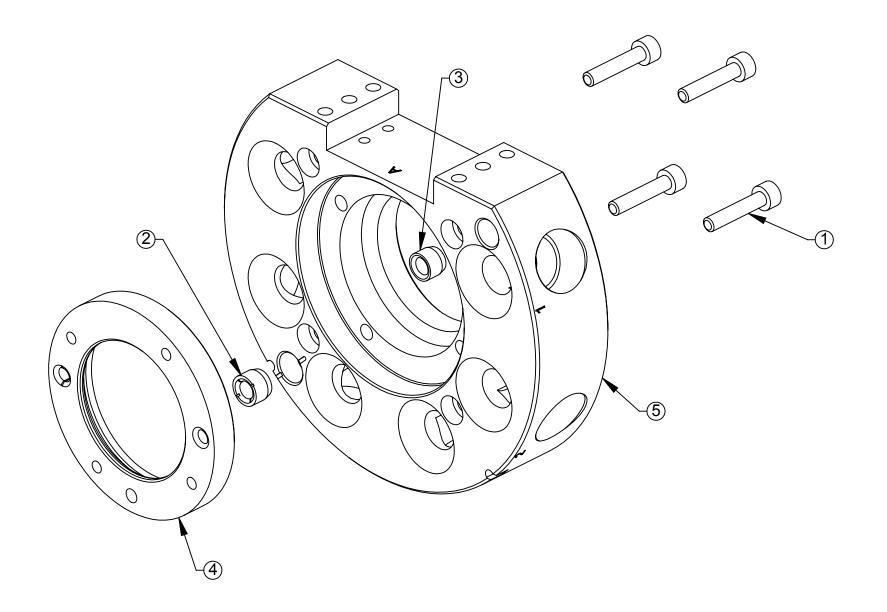

## Notes:

1. Master mounting hardware provided.

- Waster mounting hardware provided.
   Orientation marks are provided to assist in robot teaching.
   Optional Bolt Down for Tool Side: (4) Holes C'Bored from opposite side 4.4 deep for M4.
   Flat A accomodates a wider selection of modules due to two types of module interfaces.
   Interface plates are available to adapt the Tool Changer to specific mounting patterns.
   'SM" on end of Master part number indicates PNP quick connect Lock and
- Unlock sensors. 7. Other sensor options are available.

## QC-22 Master Assembly

1031 Goodworth Drive, Apex, NC 27539, USA Tel: +1.919.772.0115 Email: info@ati-ia.com Fax: +1.919.772.8259 www.ati-ia.com ISO 9001 Registered Company

PROPERTY OF ATI INDUSTRIAL AUTOMATION, INC. NOT TO BE REPRODUCED IN ANY MANNER EXCEPT ON ORDER OR WITH PRIOR WRITTEN AUTHORIZATION OF ATI.

## QC-22 Tool Assembly

DO NOT SCALE DRAWING. ALL DIMENSIONS ARE IN MILLIMETERS.

1031 Goodworth Drive, Apex, NC 27539, USA Tel: +1.919.772.0115 Email: info@ati-ia.com Fax: +1.919.772.8259 www.ati-ia.com ISO 9001 Registered Company