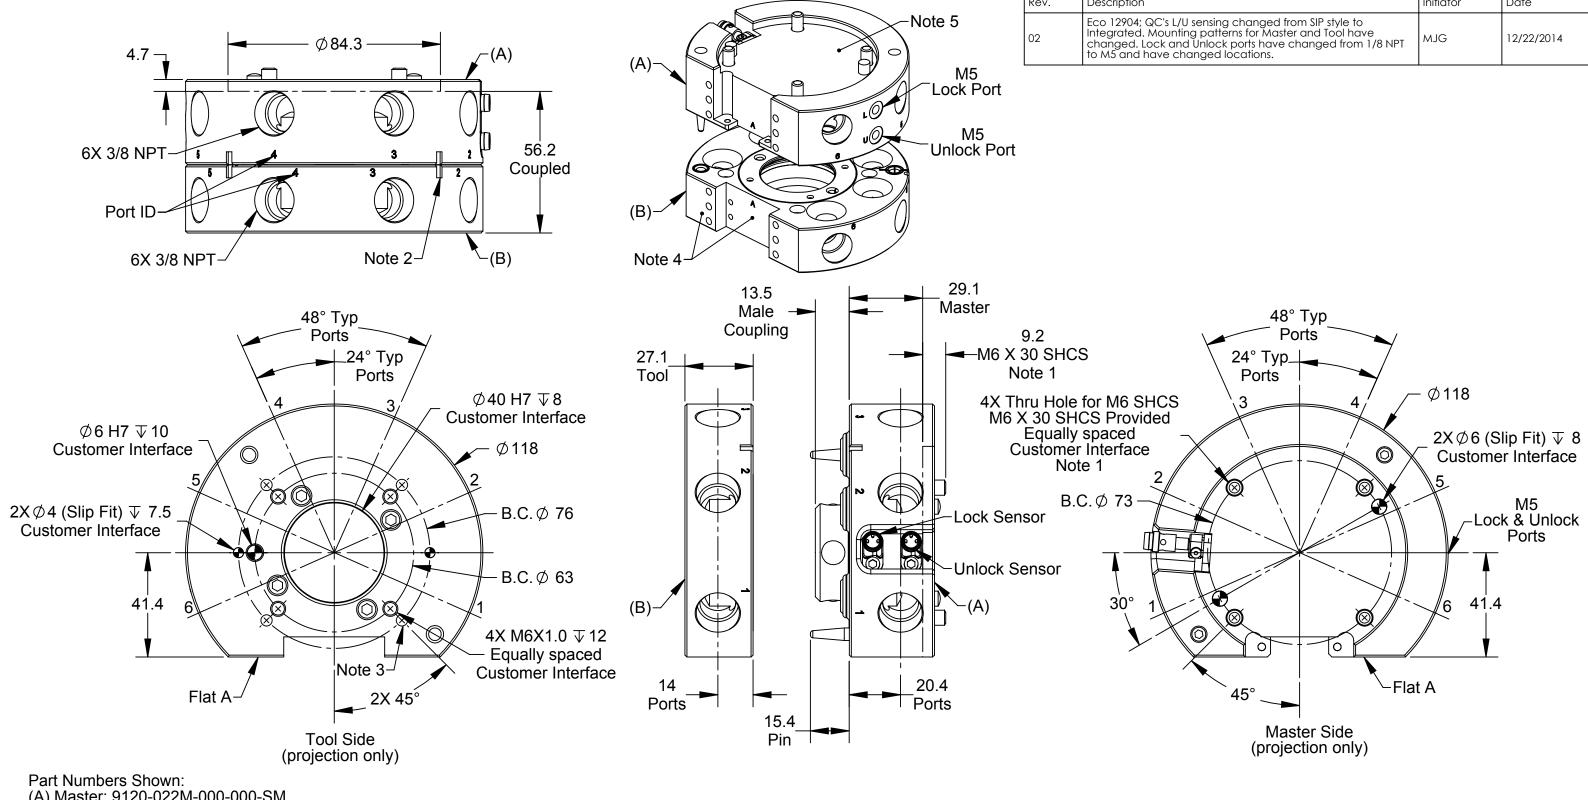

(A) Master: 9120-022M-000-000-SM (B) Tool: 9120-022T-000-000

## Notes:

1. Master mounting hardware provided.

- Waster mounting hardware provided.
   Orientation marks are provided to assist in robot teaching.
   Optional Bolt Down for Tool Side: (4) Holes C'Bored from opposite side 4.4 deep for M4.
   Flat A accomodates a wider selection of modules due to two types of module interfaces.
   Interface plates are available to adapt the Tool Changer to specific mounting patterns.
   'SM" on end of Master part number indicates PNP quick connect Lock and
- Unlock sensors. 7. Other sensor options are available.