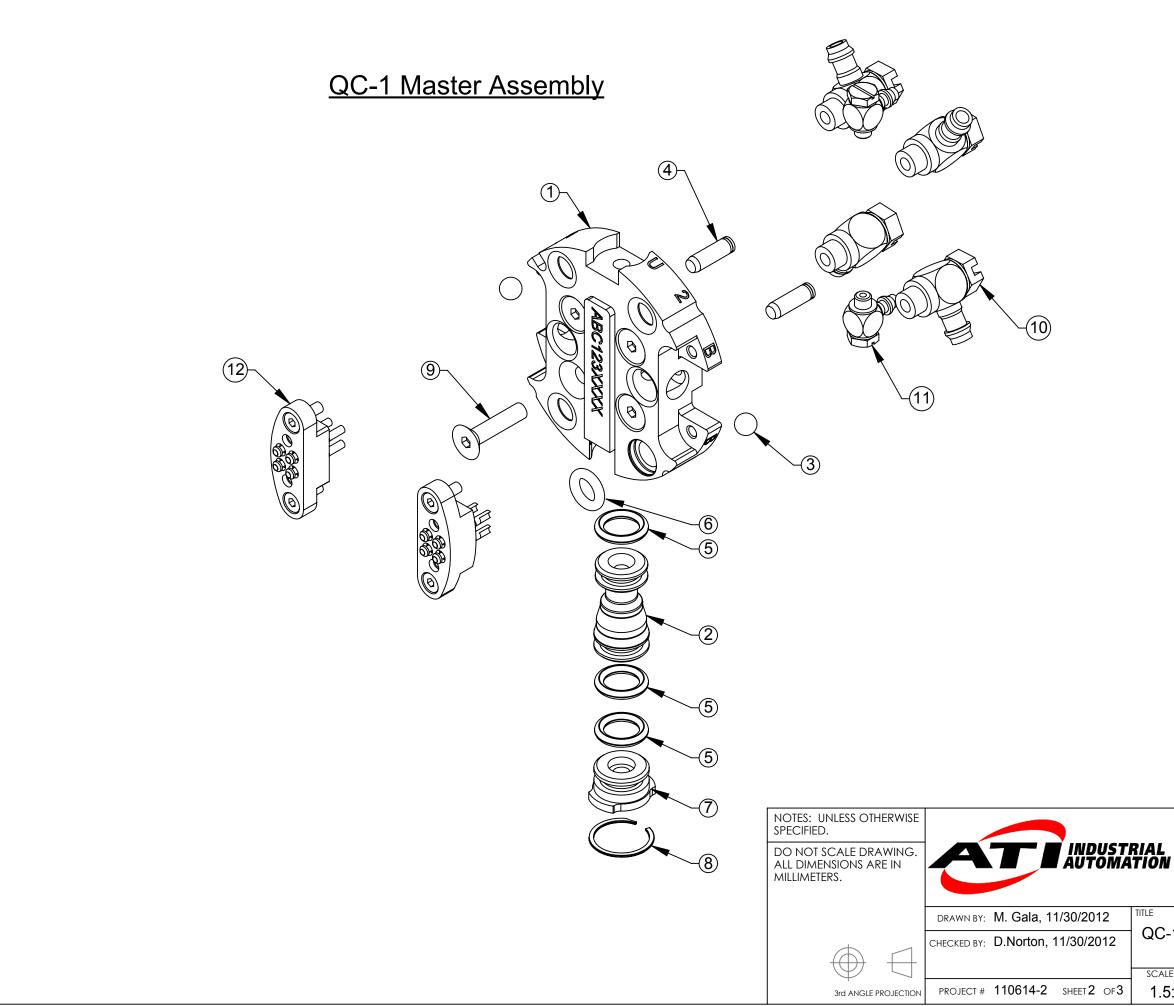

## QC-1 Tool Changer with E04 Modules

| 'TE | SIZE | DRAWING NUMBER | REVISION |
|-----|------|----------------|----------|
| 5:1 | В    | 9630-20-001    | 05       |

| 1031 Goodworth Drive, Apex, NC 27539, USA   |  |
|---------------------------------------------|--|
| Tel: +1.919.772.0115 Email: info@ati-ia.com |  |
| Fax: +1.919.772.8259 www.ati-ia.com         |  |
| ISO 9001 Registered Company                 |  |