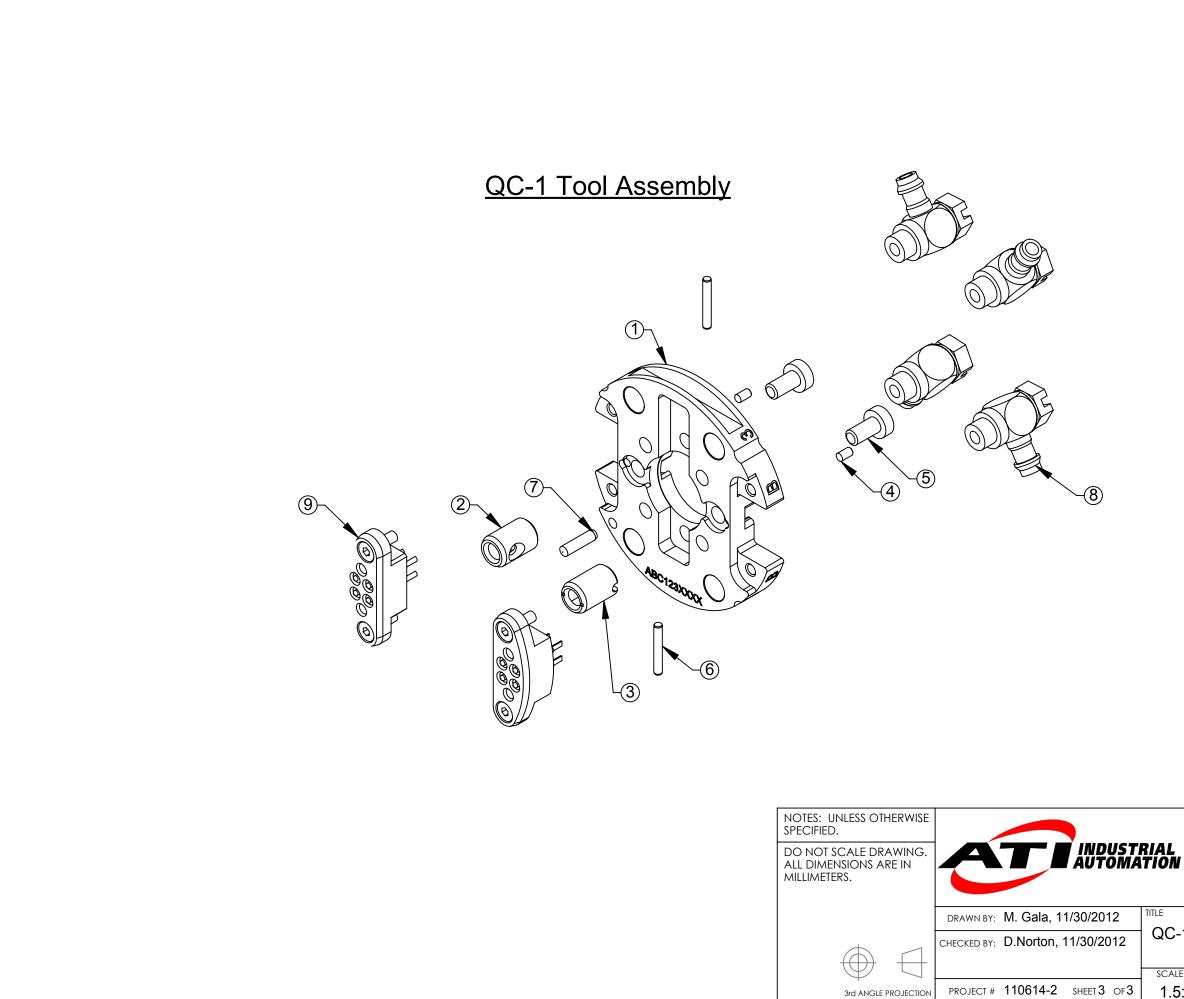

## QC-1 Tool Changer with E04 Modules

| 'TE | SIZE | DRAWING NUMBER | REVISION |
|-----|------|----------------|----------|
| 5:1 | В    | 9630-20-001    | 05       |