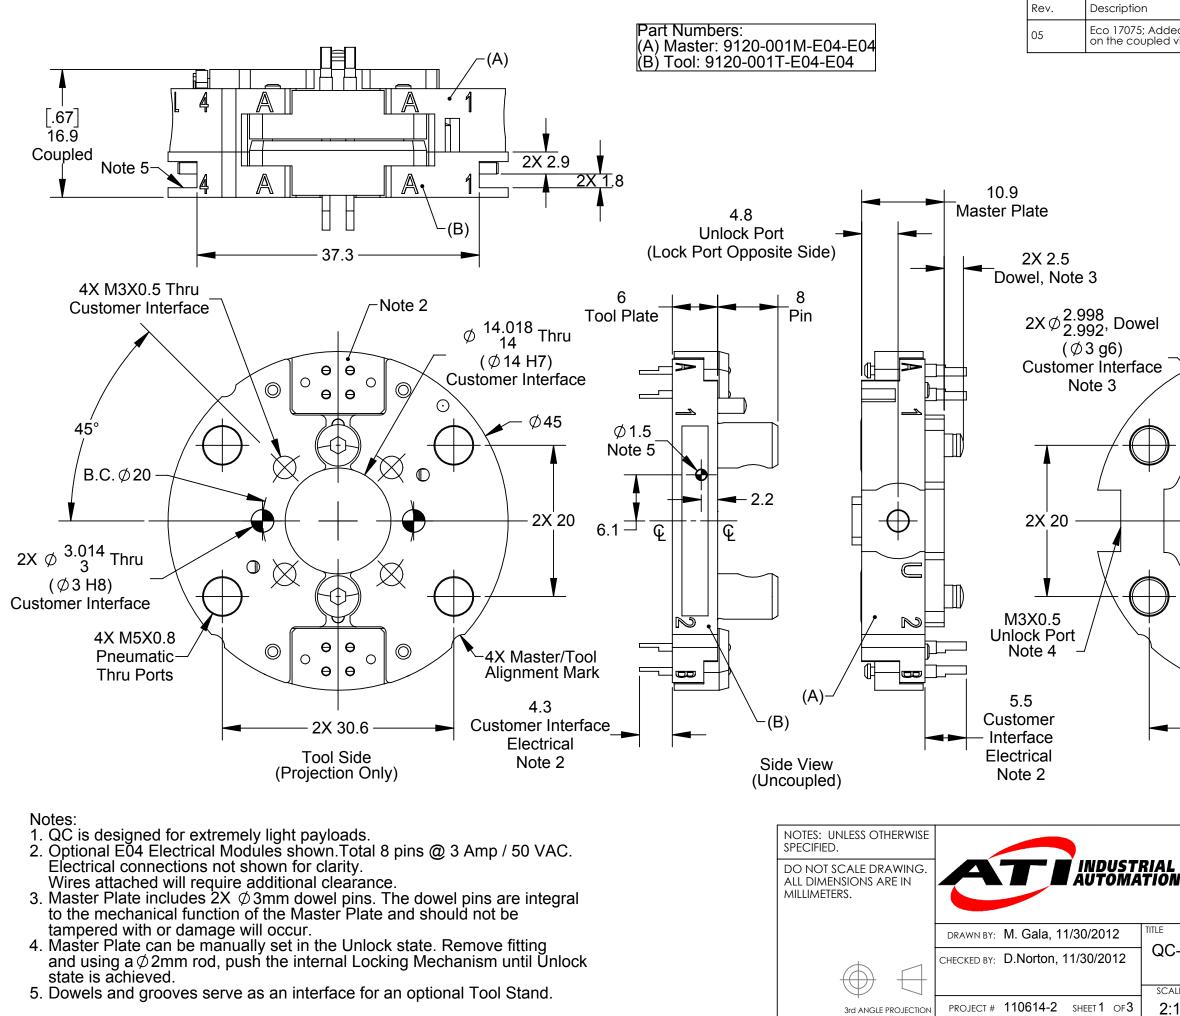

## QC-1 Tool Changer with E04 Modules

| 'TE | SIZE | DRAWING NUMBER | REVISION |
|-----|------|----------------|----------|
| 5:1 | В    | 9630-20-001    | 05       |

| 1031 Goodworth Drive, Apex, NC 27539, USA   |  |
|---------------------------------------------|--|
| Tel: +1.919.772.0115 Email: info@ati-ia.com |  |
| Fax: +1.919.772.8259 www.ati-ia.com         |  |
| ISO 9001 Registered Company                 |  |