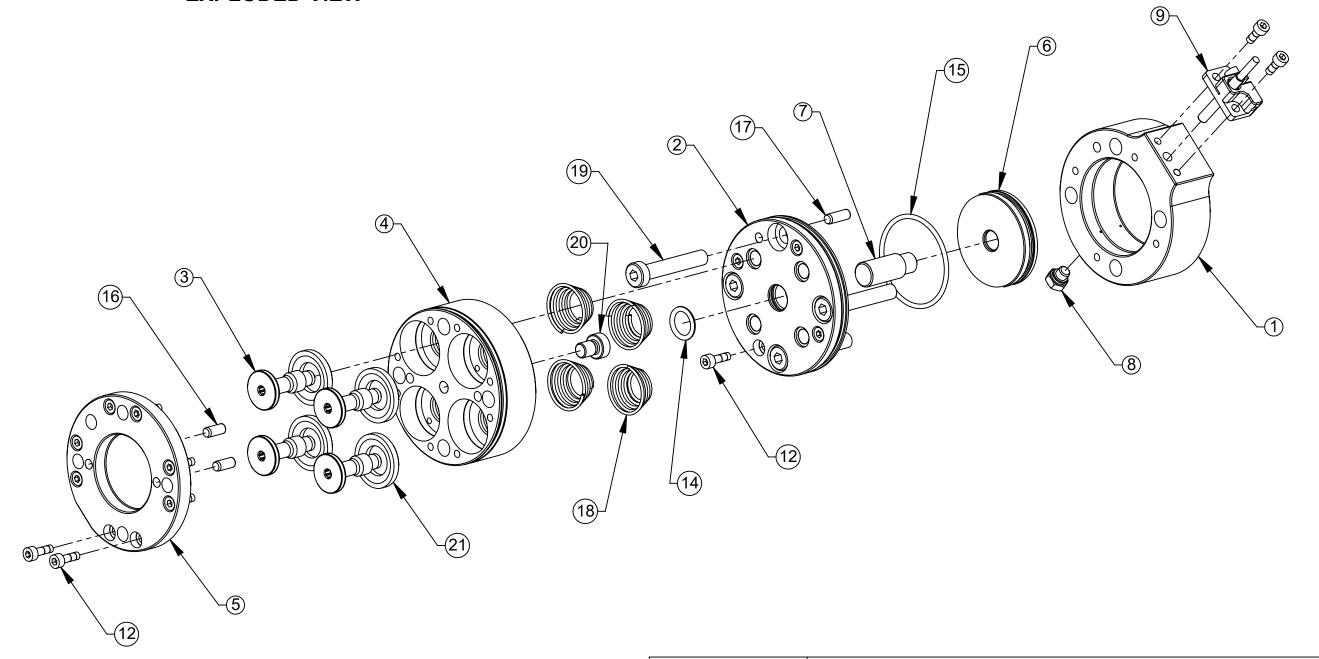

## 9117-U1K-050-SA-M-2131-L EXPLODED VIEW

NOTES: UNLESS OTHERWISE SPECIFIED.

DO NOT SCALE DRAWING. ALL DIMENSIONS ARE IN MILLIMETERS.

1031 Goodworth Drive, Apex, NC 27539, USA Tel: +1.919.772.0115 Email: info@ati-ia.com Fax: +1.919.772.8259 www.ati-ia.com ISO 9001 Registered Company

PROPERTY OF ATI INDUSTRIAL AUTOMATION, INC. NOT TO BE REPRODUCED IN ANY MANNER EXCEPT ON ORDER OR WITH PRIOR WRITTEN AUTHORIZATION OF ATI.

3rd ANGLE PROJECTION

DRAWN BY: D. Wagner 1/9/20
CHECKED BY: B. Kendrick 1/13/20

Universal Compliance Compensator, 31.5 Boss, 50mm BC, NPN Sensor, Hardwired 5m Cable , M5 Port, 2131 Tool IP, Locking

 PROJECT #
 191216-5
 SHEET 3 OF 3
 1:1
 B
 9630-15-U1

9630-15-U1K-050-SA-M-2131-L

REVISION 03