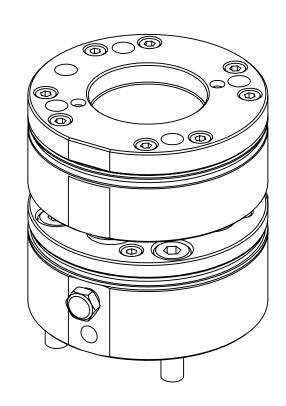

DRAWN BY: D. Wagner 1/9/20 CHECKED BY: B. Kendrick 1/13/20

Universal Compliance Compensator, 31.5 Boss, 50mm BC, NPN Sensor, Hardwired 5m Cable, M5 Port, 2131 Tool IP, Locking

PROJECT # 191216-5 SHEET 1 OF 3

Universal Compliance Compensator, 31.5 Boss, 50mm BC, NPN Sensor, Hardwired 5m Cable, M5 Port, 2131 Tool IP, Locking

SCALE DRAWING NUMBER PROJECT # 191216-5 SHEET 2 OF 3 1:2 9630-15-U1K-050-SA-M-2131-L