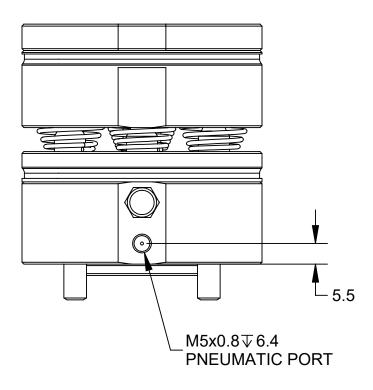

## **PNEUMATIC PORT LOCATION**

NOTES: UNLESS OTHERWISE SPECIFIED.

DO NOT SCALE DRAWING. ALL DIMENSIONS ARE IN MILLIMETERS.

1031 Goodworth Drive, Apex, NC 27539, USA Tel: +1.919.772.0115 www.ati-ia.com Fax: +1.919.772.8259 ISO 9001 Registered Company

Universal Compliance Compensator, 31.5 Boss, 50mm BC, NPN Sensor, Hardwired 5m Cable, M5 Port, 2131 Tool IP, Locking

SCALE DRAWING NUMBER PROJECT # 191216-5 SHEET 2 OF 3 1:2 9630-15-U1K-050-SA-M-2131-L