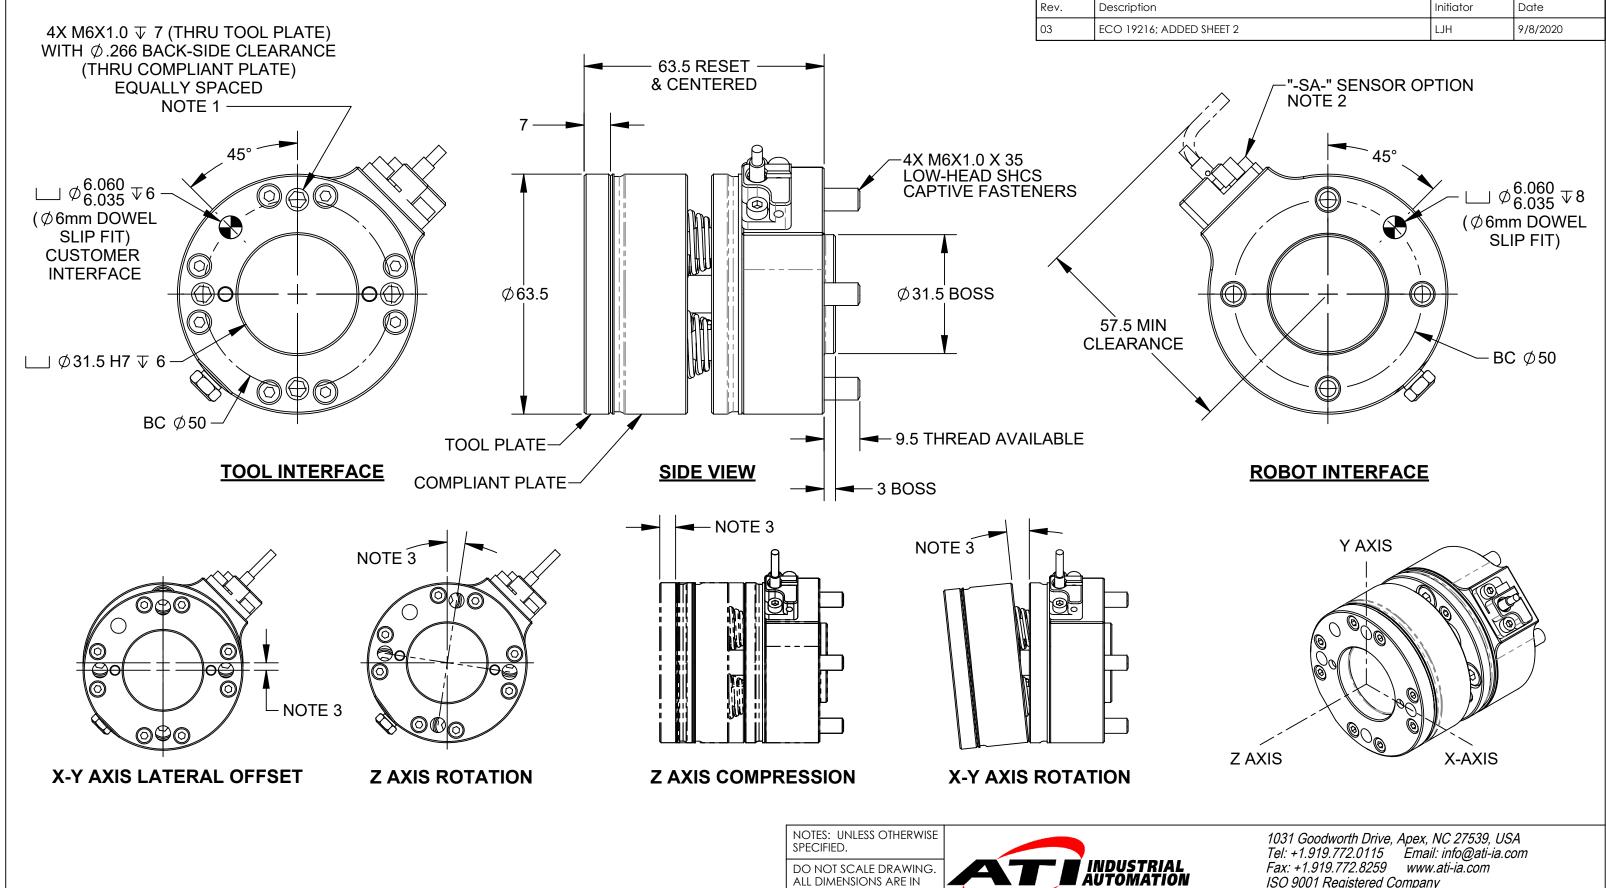

## NOTES:

- HOLE ALSO USED FOR HEX WRENCH TO ACCESS CAPTIVE LOW-HEAD SHCS.
   NPN SENSOR WITH HARDWIRED 5m CABLE WITH FLYING LEADS. CABLE ALSO SHOWN IN FLEXED STATE FOR CLEARANCE REQUIREMENT.
- 3. REFER TO ATI WEBSITE OR PRODUCT MANUAL FOR MAX COMPLIANCE VALUES.

DRAWN BY: D. Wagner 1/9/20 CHECKED BY: B. Kendrick 1/13/20

Universal Compliance Compensator, 31.5 Boss, 50mm BC, NPN Sensor, Hardwired 5m Cable, M5 Port, 2131 Tool IP, Locking

PROJECT # 191216-5 SHEET 1 OF 3

SCALE DRAWING NUMBER 1:1 9630-15-U1K-050-SA-M-2131-L REVISION 03