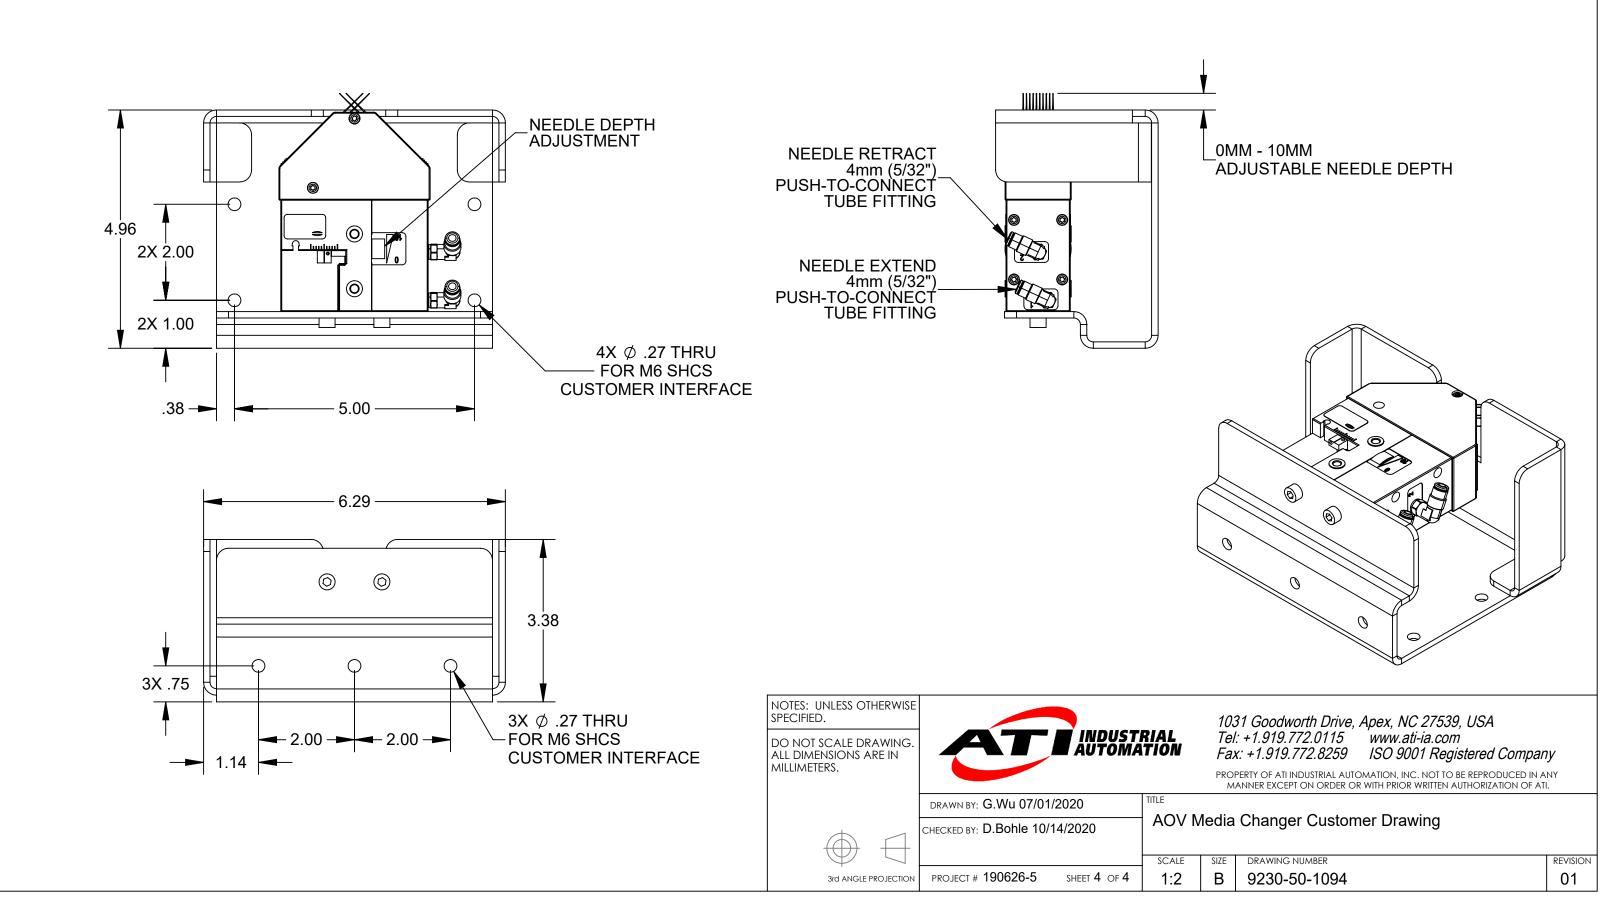

NUMBER В 9230-50-1094

REVISION

01

## **AOV MEDIA CHANGER - MEDIA CHECKER**







REVISION

01



**TABLE 1: 3-PIN CONNECTOR PIN-OUT** 

| POSITION | SIGNAL |
|----------|--------|
| 1        | + Vs   |
| 2        | Output |
| 3        | 0 V    |



## **AOV MEDIA CHANGER - MEDIA FEEDER**

















1031 Goodworth Drive, Apex, NC 27539, USA Tel: +1.919.772.0115 www.ati-ia.com Fax: +1.919.772.8259 ISO 9001 Registered Company

PROPERTY OF ATI INDUSTRIAL AUTOMATION, INC. NOT TO BE REPRODUCED IN ANY MANNER EXCEPT ON ORDER OR WITH PRIOR WRITTEN AUTHORIZATION OF ATI.

3rd ANGLE PROJECTION

CHECKED BY: **D.Bohle 10/14/2020** 

**AOV Media Changer Customer Drawing** 

PROJECT # 190626-5 SHEET 3 OF 4 1:4 9230-50-1094

DRAWING NUMBER REVISION

01

## **AOV MEDIA CHANGER - MEDIA REMOVER**