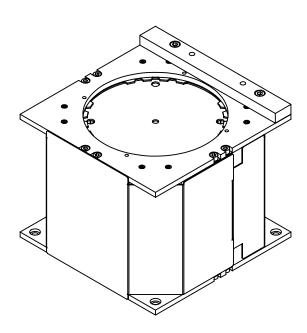

- 1. EACH UNIT CAN BE MOUNTED IN THE HORIZONTAL OR VERTICAL ORIENTATION.
  2. MOUNT THE MEDIA REMOVER IN A WAY THAT ALLOWS USED MEDIA TO DROP INTO A COLLECTION BIN
- 3. THE SYSTEM IS MODULAR IN DESIGN THAT CAN BE MOUNTED AND CONFIGURED TO SUIT THE OPERATION. IT IS RECOMMENDED THAT THE SYSTEM CONTAIN ONE OF EACH UNIT (MEDIA CHECKER, MEDIA REMOVER, AND 5"/6" MEDIA FEEDER)
  4. 6" MEDIA FEEDER SHOWN

**AOV Media Changer Customer Drawing** 

PROJECT # 190626-5 SHEET 1 OF 4 1:4

DRAWING NUMBER В 9230-50-1094

REVISION

01