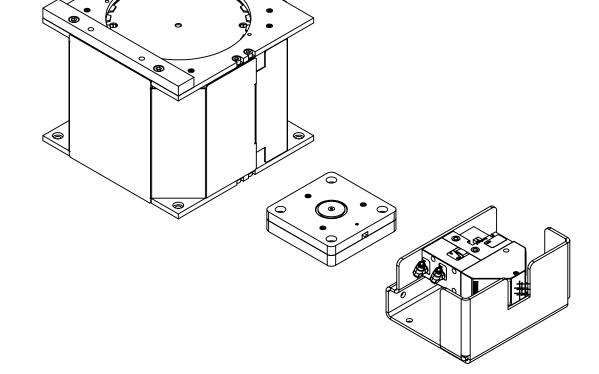

| REV. | DESCRIPTION     | INITIATOR | DATE      |
|------|-----------------|-----------|-----------|
| 01   | INITIAL DRAWING | GLW       | 9/21/2020 |

**MEDIA REMOVER MEDIA CHECKER** 

**MEDIA FEEDER** 

- 1. EACH UNIT CAN BE MOUNTED IN THE HORIZONTAL OR VERTICAL ORIENTATION.
  2. MOUNT THE MEDIA REMOVER IN A WAY THAT ALLOWS USED MEDIA TO DROP INTO A COLLECTION BIN
- 3. THE SYSTEM IS MODULAR IN DESIGN THAT CAN BE MOUNTED AND CONFIGURED TO SUIT THE OPERATION. IT IS RECOMMENDED THAT THE SYSTEM CONTAIN ONE OF EACH UNIT (MEDIA CHECKER, MEDIA REMOVER, AND 5"/6" MEDIA FEEDER)
  4. 6" MEDIA FEEDER SHOWN

**AOV Media Changer Customer Drawing** 

PROJECT # 190626-5 SHEET 1 OF 4 1:4

DRAWING NUMBER В 9230-50-1094

REVISION

01