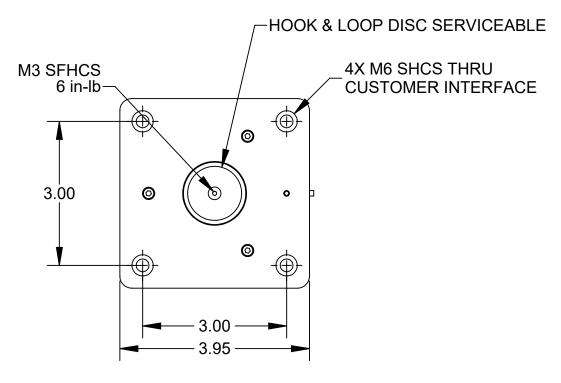

## **AOV MEDIA CHANGER - MEDIA CHECKER**

REVISION

01

**TABLE 1: 3-PIN CONNECTOR PIN-OUT** 

| POSITION | SIGNAL |
|----------|--------|
| 1        | + Vs   |
| 2        | Output |
| 3        | 0 V    |