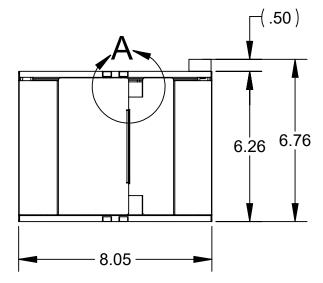

## **AOV MEDIA CHANGER - MEDIA FEEDER**

1031 Goodworth Drive, Apex, NC 27539, USA Tel: +1.919.772.0115 www.ati-ia.com Fax: +1.919.772.8259 ISO 9001 Registered Company

PROPERTY OF ATI INDUSTRIAL AUTOMATION, INC. NOT TO BE REPRODUCED IN ANY MANNER EXCEPT ON ORDER OR WITH PRIOR WRITTEN AUTHORIZATION OF ATI.

3rd ANGLE PROJECTION

CHECKED BY: **D.Bohle 10/14/2020** 

**AOV Media Changer Customer Drawing** 

PROJECT # 190626-5 SHEET 3 OF 4 1:4 9230-50-1094

DRAWING NUMBER REVISION

01