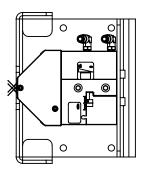

- 1. EACH UNIT CAN BE MOUNTED IN THE HORIZONTAL OR VERTICAL ORIENTATION.
  2. MOUNT THE MEDIA REMOVER IN A WAY THAT ALLOWS USED MEDIA TO DROP INTO A COLLECTION BIN
- 3. THE SYSTEM IS MODULAR IN DESIGN THAT CAN BE MOUNTED AND CONFIGURED TO SUIT THE OPERATION. IT IS RECOMMENDED THAT THE SYSTEM CONTAIN ONE OF EACH UNIT (MEDIA CHECKER, MEDIA REMOVER, AND 5"/6" MEDIA FEEDER)
  4. 6" MEDIA FEEDER SHOWN

**AOV Media Changer Customer Drawing** 

PROJECT # 190626-5 SHEET 1 OF 4 1:4

DRAWING NUMBER В 9230-50-1094

REVISION

01