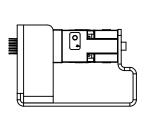

| REV. | DESCRIPTION     | INITIATOR | DATE      |
|------|-----------------|-----------|-----------|
| 01   | INITIAL DRAWING | GLW       | 9/21/2020 |













**MEDIA REMOVER MEDIA CHECKER** 

**MEDIA FEEDER** 



- 1. EACH UNIT CAN BE MOUNTED IN THE HORIZONTAL OR VERTICAL ORIENTATION.
  2. MOUNT THE MEDIA REMOVER IN A WAY THAT ALLOWS USED MEDIA TO DROP INTO A COLLECTION BIN
- 3. THE SYSTEM IS MODULAR IN DESIGN THAT CAN BE MOUNTED AND CONFIGURED TO SUIT THE OPERATION. IT IS RECOMMENDED THAT THE SYSTEM CONTAIN ONE OF EACH UNIT (MEDIA CHECKER, MEDIA REMOVER, AND 5"/6" MEDIA FEEDER)
  4. 6" MEDIA FEEDER SHOWN

NOTES: UNLESS OTHERWISE SPECIFIED.

DO NOT SCALE DRAWING. ALL DIMENSIONS ARE IN MILLIMETERS.



1031 Goodworth Drive, Apex, NC 27539, USA Tel: +1.919.772.0115 www.ati-ia.com Fax: +1.919.772.8259 ISO 9001 Registered Company

PROPERTY OF ATI INDUSTRIAL AUTOMATION, INC. NOT TO BE REPRODUCED IN ANY MANNER EXCEPT ON ORDER OR WITH PRIOR WRITT