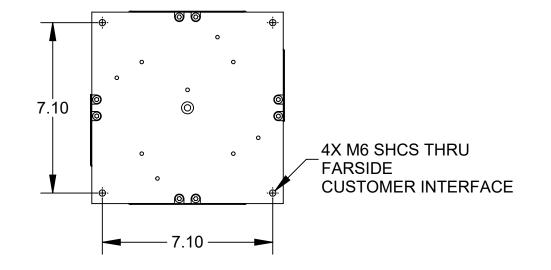

**AOV Media Changer Customer Drawing** 

PROJECT # 190626-5 SHEET 1 OF 4 1:4

DRAWING NUMBER В 9230-50-1094

REVISION

01