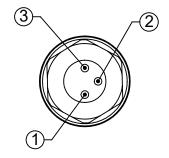

## **AOV MEDIA CHANGER - MEDIA CHECKER**

REVISION

01

**TABLE 1: 3-PIN CONNECTOR PIN-OUT** 

| POSITION | SIGNAL |
|----------|--------|
| 1        | + Vs   |
| 2        | Output |
| 3        | 0 V    |