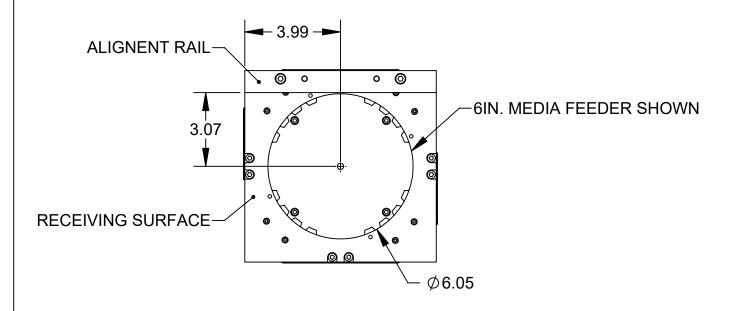

- 1. EACH UNIT CAN BE MOUNTED IN THE HORIZONTAL OR VERTICAL ORIENTATION.
  2. MOUNT THE MEDIA REMOVER IN A WAY THAT ALLOWS USED MEDIA TO DROP INTO A COLLECTION BIN
- 3. THE SYSTEM IS MODULAR IN DESIGN THAT CAN BE MOUNTED AND CONFIGURED TO SUIT THE OPERATION. IT IS RECOMMENDED THAT THE SYSTEM CONTAIN ONE OF EACH UNIT (MEDIA CHECKER, MEDIA REMOVER, AND 5"/6" MEDIA FEEDER)
  4. 6" MEDIA FEEDER SHOWN