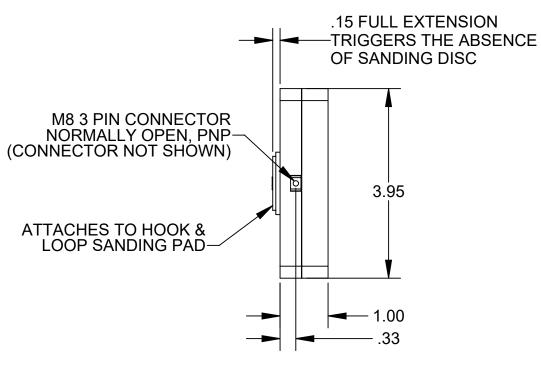

## **AOV MEDIA CHANGER - MEDIA CHECKER**

REVISION

01

**TABLE 1: 3-PIN CONNECTOR PIN-OUT** 

| POSITION | SIGNAL |
|----------|--------|
| 1        | + Vs   |
| 2        | Output |
| 3        | 0 V    |