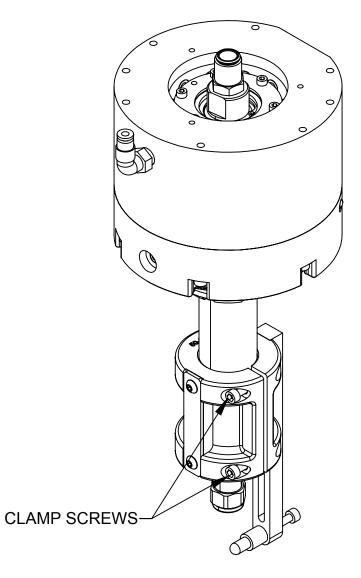

## **PROFILE FOLLOWER INSTALLATION**

INSTALLATION SHOWN ON RCV-490. INSTALLATION INSTRUCTIONS APPLY TO ALL RCV-490 MODELS.

<u>STEP 1:</u> LOOSEN THE TWO M4 CLAMP SCREWS TO ALLOW THE CLAMP TO OPEN.

STEP 2: INSTALL PROFILE FOLLOWER ONTO SPINDLE OF TOOL. STEP 3: ONCE IN DESIRED LOCATION, TIGHTEN M4 CLAMP SCREWS TO 6IN-LBS PROFILE FOLLOWER SHOWN IN LOWEST PERMISSIBLE LOCATION. PROFILE FOLLOWER NOT TO OVERHANG END OF SPINDLE.