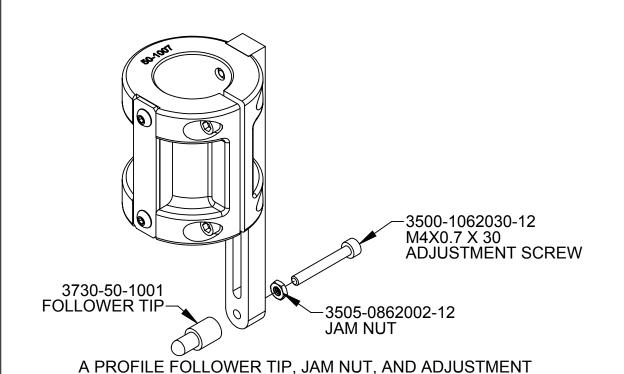

## PROFILE FOLLOWER TIP INSTALLATION

REV. DESCRIPTION INITIATOR DATE

01 INITIAL DRAWING BRR 12/6/2019

**FOLLOWER TIP** 

**STEP 1:** TO INSTALL THE SUPPLIED PROFILE FOLLWER TIP, THREAD THE JAM NUT ONTO THE ADJUSTMENT SCREW.

<u>STEP 2:</u> THEN THREAD THE ADJUSTMENT SCREW THROUGH THE ARM OF THE PROFILE FOLLOWER.