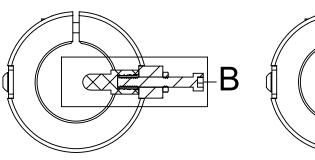

## PROFILE FOLLOWER TIP INSTALLATION

REV. DESCRIPTION INITIATOR DATE

01 INITIAL DRAWING BRR 12/6/2019

**FOLLOWER TIP** 

**STEP 1:** TO INSTALL THE SUPPLIED PROFILE FOLLWER TIP, THREAD THE JAM NUT ONTO THE ADJUSTMENT SCREW.

<u>STEP 2:</u> THEN THREAD THE ADJUSTMENT SCREW THROUGH THE ARM OF THE PROFILE FOLLOWER.

SECTION A-A FULLY ADJUSTED OUT

SECTION C-C FULLY ADJUSTED IN

JAM NUT

**SCREW** 

-ADJUSTMENT

NOTES: UNLESS OTHERWISE SPECIFIED.

DO NOT SCALE DRAWING. ALL DIMENSIONS ARE IN MILLIMETERS.

1031 Goodworth Drive, Apex, NC 27539, USA Tel: +1.919.772.0115 www.ati-ia.com Fax: +1.919.772.8259 ISO 9001 Registered