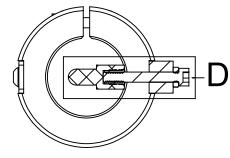

## **PROFILE FOLLOWER TIP ADJUSTMENT**

SCREW ARE SHIPPED LOOSE WITH THE UNIT. ANY GEOMETRY FOLLOWER TIP CAN BE USED AS LONG AS AN

M4X0.7 THREADED INTERFACE IS AVAILABLE.

STEP 1: THREAD THE ADJUSTMENT SCREW TO DESIRED POSITION.
STEP 2: ONCE IN DESIRED POSITION, TIGHTEN JAM NUT AGAINST PROFILE FOLLOWER ARM.

SECTION A-A FULLY ADJUSTED OUT

SECTION C-C FULLY ADJUSTED IN

JAM NUT

**SCREW** 

-ADJUSTMENT

NOTES: UNLESS OTHERWISE SPECIFIED.

DO NOT SCALE DRAWING. ALL DIMENSIONS ARE IN MILLIMETERS.

1031 Goodworth Drive, Apex, NC 27539, USA Tel: +1.919.772.0115 www.ati-ia.com Fax: +1.919.772.8259 ISO 9001 Registered