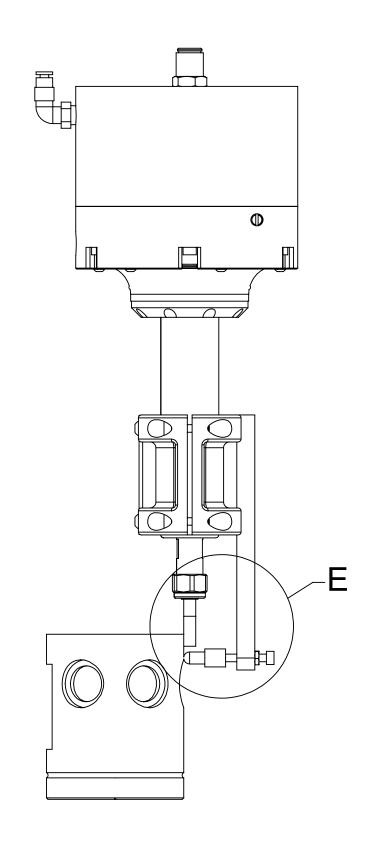

## **PROFILE FOLLOWER INSTALLATION**

INSTALLATION SHOWN ON RCV-490. INSTALLATION INSTRUCTIONS APPLY TO ALL RCV-490 MODELS.

<u>STEP 1:</u> LOOSEN THE TWO M4 CLAMP SCREWS TO ALLOW THE CLAMP TO OPEN.

STEP 2: INSTALL PROFILE FOLLOWER ONTO SPINDLE OF TOOL. STEP 3: ONCE IN DESIRED LOCATION, TIGHTEN M4 CLAMP SCREWS TO 6IN-LBS PROFILE FOLLOWER SHOWN IN LOWEST PERMISSIBLE LOCATION. PROFILE FOLLOWER NOT TO OVERHANG END OF SPINDLE.

PF3 Profile Follower Instruction Drawing

DRAWING NUMBER PROJECT # 180507-1 SHEET 2 OF 3 1:2 В 9230-50-1083

REVISION

01

DETAIL E SCALE 4 : 3 PROFILE FOLLOWER TIP FOLLOWS THE PROFILE OF THE PART PREVENTING POTENTIAL OF BURR GOUGING THE PART