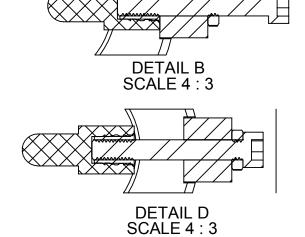

SECTION A-A FULLY ADJUSTED OUT

SECTION C-C FULLY ADJUSTED IN

JAM NUT

**SCREW** 

-ADJUSTMENT

NOTES: UNLESS OTHERWISE SPECIFIED.

DO NOT SCALE DRAWING. ALL DIMENSIONS ARE IN MILLIMETERS.

1031 Goodworth Drive, Apex, NC 27539, USA Tel: +1.919.772.0115 www.ati-ia.com Fax: +1.919.772.8259 ISO 9001 Registered