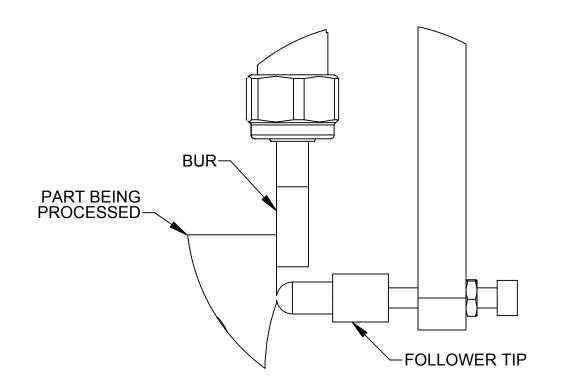

## PROFILE FOLLOWER TIP INSTALLATION

REV. DESCRIPTION INITIATOR DATE

01 INITIAL DRAWING BRR 12/6/2019

**FOLLOWER TIP** 

**STEP 1:** TO INSTALL THE SUPPLIED PROFILE FOLLWER TIP, THREAD THE JAM NUT ONTO THE ADJUSTMENT SCREW.

<u>STEP 2:</u> THEN THREAD THE ADJUSTMENT SCREW THROUGH THE ARM OF THE PROFILE FOLLOWER.

## **PROFILE FOLLOWER TIP ADJUSTMENT**

SCREW ARE SHIPPED LOOSE WITH THE UNIT. ANY GEOMETRY FOLLOWER TIP CAN BE USED AS LONG AS AN

M4X0.7 THREADED INTERFACE IS AVAILABLE.

STEP 1: THREAD THE ADJUSTMENT SCREW TO DESIRED POSITION.
STEP 2: ONCE IN DESIRED POSITION, TIGHTEN JAM NUT AGAINST PROFILE FOLLOWER ARM.

PF3 Profile Follower Instruction Drawing

DRAWING NUMBER PROJECT # 180507-1 SHEET 2 OF 3 1:2 В 9230-50-1083

REVISION

01

DETAIL E SCALE 4 : 3 PROFILE FOLLOWER TIP FOLLOWS THE PROFILE OF THE PART PREVENTING POTENTIAL OF BURR GOUGING THE PART