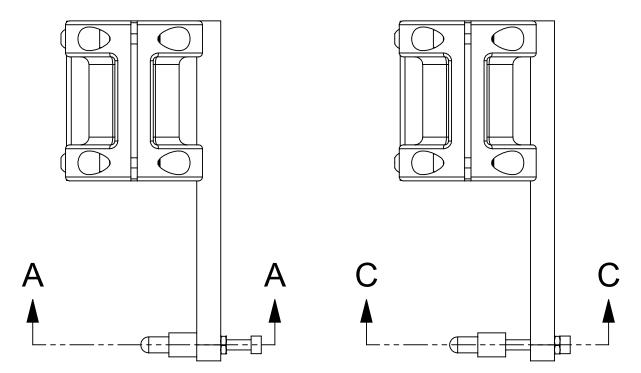

SECTION A-A FULLY ADJUSTED OUT

SECTION C-C FULLY ADJUSTED IN

JAM NUT

**SCREW** 

-ADJUSTMENT

NOTES: UNLESS OTHERWISE SPECIFIED.

DO NOT SCALE DRAWING. ALL DIMENSIONS ARE IN MILLIMETERS.

1031 Goodworth Drive, Apex, NC 27539, USA Tel: +1.919.772.0115 www.ati-ia.com Fax: +1.919.772.8259 ISO 9001 Registered