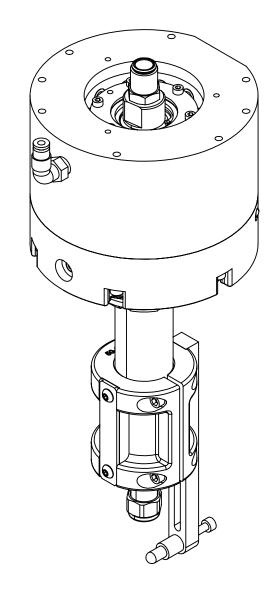

## **PROFILE FOLLOWER INSTALLATION**

INSTALLATION SHOWN ON RCV-490. INSTALLATION INSTRUCTIONS APPLY TO ALL RCV-490 MODELS.

<u>STEP 1:</u> LOOSEN THE TWO M4 CLAMP SCREWS TO ALLOW THE CLAMP TO OPEN.

STEP 2: INSTALL PROFILE FOLLOWER ONTO SPINDLE OF TOOL. STEP 3: ONCE IN DESIRED LOCATION, TIGHTEN M4 CLAMP SCREWS TO 6IN-LBS PROFILE FOLLOWER SHOWN IN LOWEST PERMISSIBLE LOCATION. PROFILE FOLLOWER NOT TO OVERHANG END OF SPINDLE.