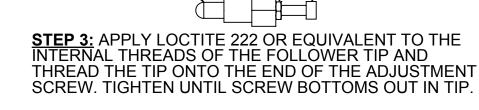

## **PROFILE FOLLOWER TIP ADJUSTMENT**

SCREW ARE SHIPPED LOOSE WITH THE UNIT. ANY GEOMETRY FOLLOWER TIP CAN BE USED AS LONG AS AN

M4X0.7 THREADED INTERFACE IS AVAILABLE.

STEP 1: THREAD THE ADJUSTMENT SCREW TO DESIRED POSITION.
STEP 2: ONCE IN DESIRED POSITION, TIGHTEN JAM NUT AGAINST PROFILE FOLLOWER ARM.