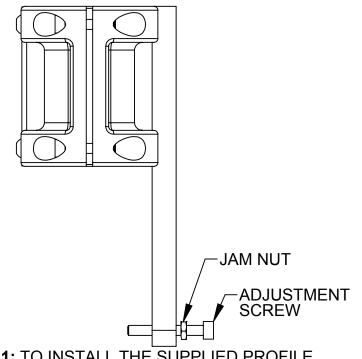

## PROFILE FOLLOWER TIP INSTALLATION

REV. DESCRIPTION INITIATOR DATE

01 INITIAL DRAWING BRR 12/6/2019

**FOLLOWER TIP** 

**STEP 1:** TO INSTALL THE SUPPLIED PROFILE FOLLWER TIP, THREAD THE JAM NUT ONTO THE ADJUSTMENT SCREW.

<u>STEP 2:</u> THEN THREAD THE ADJUSTMENT SCREW THROUGH THE ARM OF THE PROFILE FOLLOWER.