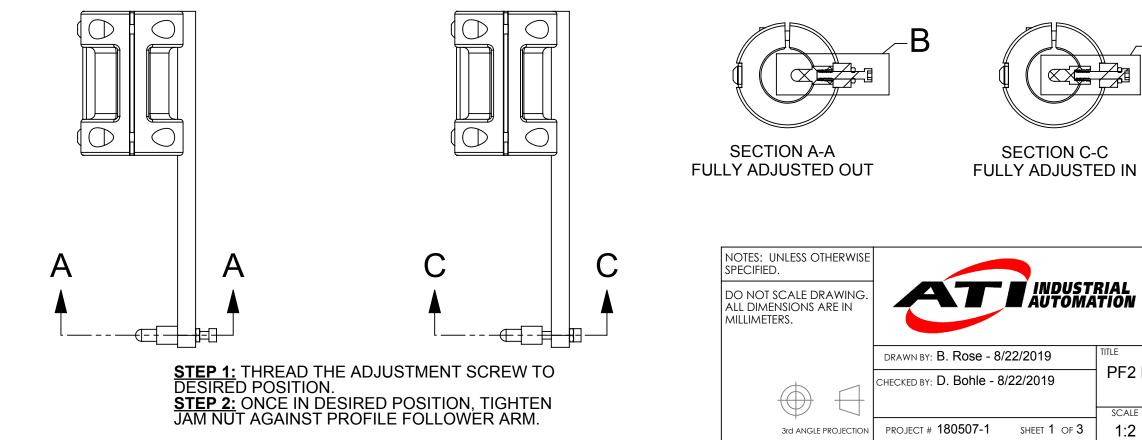

## **PROFILE FOLLOWER INSTALLATION**

## PROFILE FOLLOWER SHOWN IN LOWEST PERMISSIBLE LOCATION. PROFILE FOLLOWER NOT TO OVERHANG END OF SPINDLE.

| IAL<br>TION                              | 1031 Goodworth Drive, Apex, NC 27539, USA<br>Tel: +1.919.772.0115 www.ati-ia.com<br>Fax: +1.919.772.8259 ISO 9001 Registered Company          |   |  |
|------------------------------------------|-----------------------------------------------------------------------------------------------------------------------------------------------|---|--|
|                                          | PROPERTY OF ATI INDUSTRIAL AUTOMATION, INC. NOT TO BE REPRODUCED IN ANY<br>MANNER EXCEPT ON ORDER OR WITH PRIOR WRITTEN AUTHORIZATION OF ATI. |   |  |
| TITLE                                    |                                                                                                                                               | ٦ |  |
| PF2 Profile Follower Instruction Drawing |                                                                                                                                               |   |  |