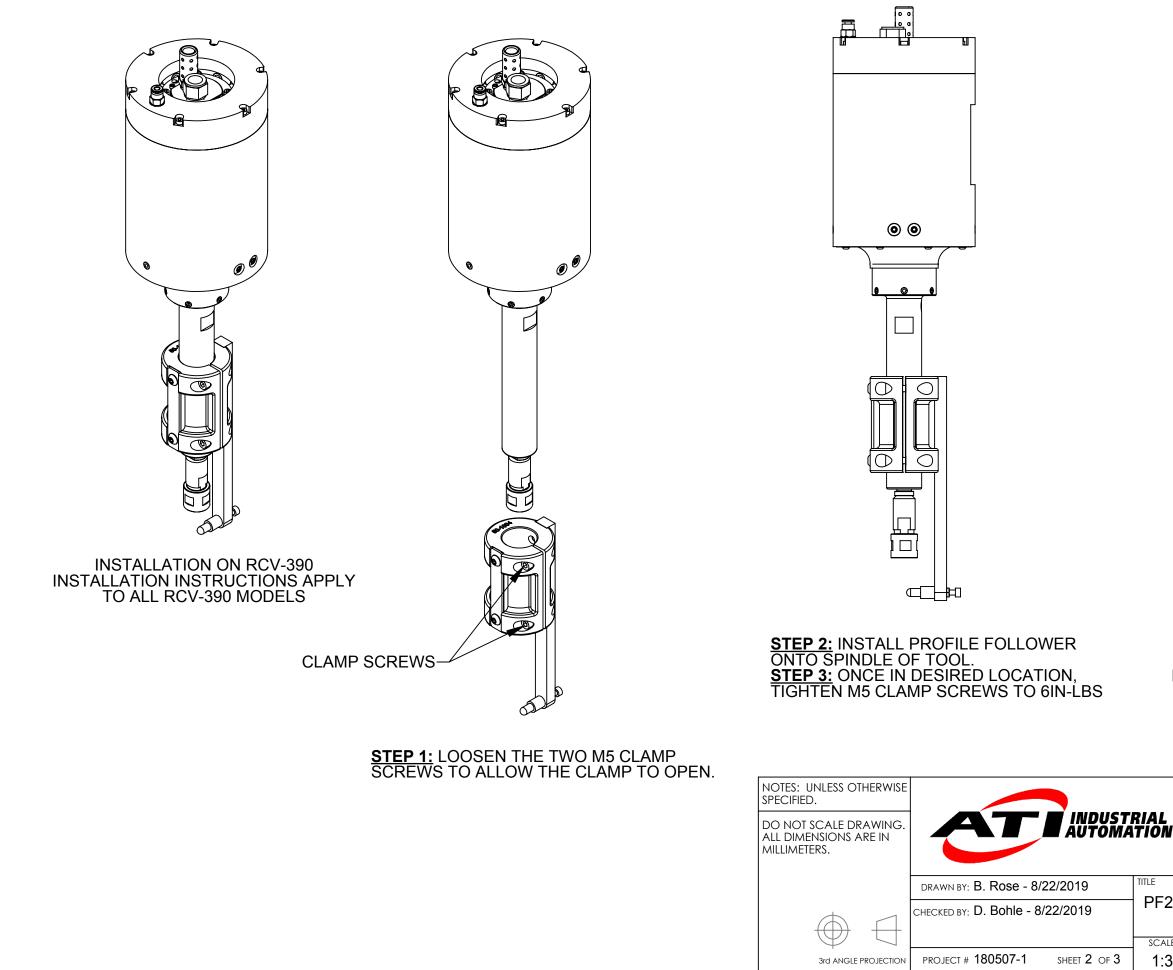

## **PROFILE FOLLOWER INSTALLATION**

## PROFILE FOLLOWER SHOWN IN LOWEST PERMISSIBLE LOCATION. PROFILE FOLLOWER NOT TO OVERHANG END OF SPINDLE.

| IAL<br>TION                              | 1031 Goodworth Drive, Apex, NC 27539, USA<br>Tel: +1.919.772.0115 www.ati-ia.com<br>Fax: +1.919.772.8259 ISO 9001 Registered Company          |   |  |
|------------------------------------------|-----------------------------------------------------------------------------------------------------------------------------------------------|---|--|
|                                          | PROPERTY OF ATI INDUSTRIAL AUTOMATION, INC. NOT TO BE REPRODUCED IN ANY<br>MANNER EXCEPT ON ORDER OR WITH PRIOR WRITTEN AUTHORIZATION OF ATI. |   |  |
| TITLE                                    |                                                                                                                                               | ٦ |  |
| PF2 Profile Follower Instruction Drawing |                                                                                                                                               |   |  |