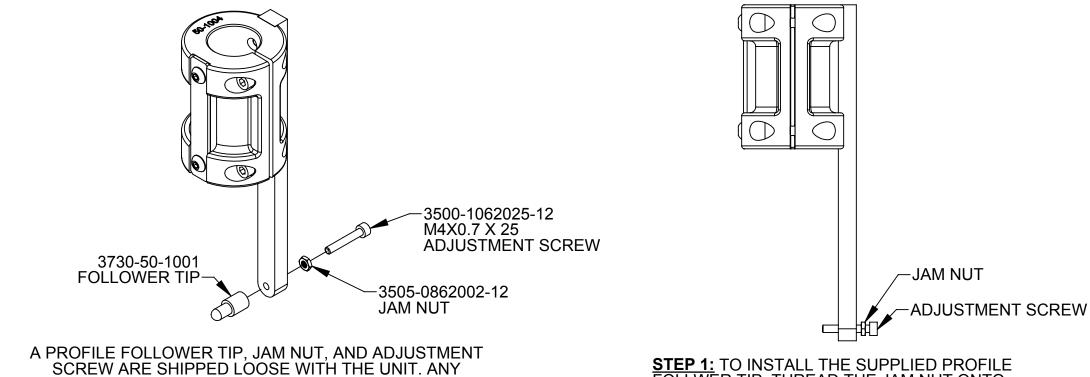

## **PROFILE FOLLOWER TIP INSTALLATION**

SCREW ARE SHIPPED LOOSE WITH THE UNIT. ANY GEOMETRY FOLLOWER TIP CAN BE USED AS LONG AS AN M4X0.7 THREADED INTERFACE IS AVAILABLE. **STEP 1:** TO INSTALL THE SUPPLIED PROFILE FOLLWER TIP, THREAD THE JAM NUT ONTO THE ADJUSTMENT SCREW. **STEP 2:** THEN THREAD THE ADJUSTMENT SCREW THROUGH THE ARM OF THE PROFILE FOLLOWER.

### **PROFILE FOLLOWER TIP ADJUSTMENT**

|                                                                                                               | INITIATOR                | DATE        |  |  |
|---------------------------------------------------------------------------------------------------------------|--------------------------|-------------|--|--|
|                                                                                                               | BRR                      | 8/22/2019   |  |  |
|                                                                                                               | AM NUT                   | T SCREW     |  |  |
|                                                                                                               |                          |             |  |  |
| APPLY LOCTITE 222 OR EQUI<br>AL THREADS OF THE FOLLOW<br>THE TIP ONTO THE END OF T<br>TIGHTEN UNTIL SCREW BOT | ER TIP AN<br>HE ADJUS    | D<br>STMENT |  |  |
| SCAL                                                                                                          | AIL D<br>E 1 : 1         |             |  |  |
|                                                                                                               |                          |             |  |  |
| 1031 Goodworth Drive, Apex, NC .<br>Tel: +1.919.772.0115 www.ati-i<br>Fax: +1.919.772.8259 ISO 9001           | ia.com<br>1 Registered C |             |  |  |
| PROPERTY OF ATI INDUSTRIAL AUTOMATION, INC.<br>MANNER EXCEPT ON ORDER OR WITH PRIOR W                         |                          |             |  |  |
| Profile Follower Instruction Drawing                                                                          |                          |             |  |  |