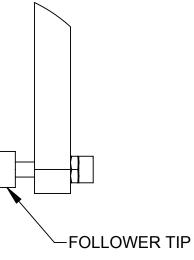

## **PROFILE FOLLOWER TIP INSTALLATION**

SCREW ARE SHIPPED LOOSE WITH THE UNIT. ANY GEOMETRY FOLLOWER TIP CAN BE USED AS LONG AS AN M4X0.7 THREADED INTERFACE IS AVAILABLE. **STEP 1:** TO INSTALL THE SUPPLIED PROFILE FOLLWER TIP, THREAD THE JAM NUT ONTO THE ADJUSTMENT SCREW. **STEP 2:** THEN THREAD THE ADJUSTMENT SCREW THROUGH THE ARM OF THE PROFILE FOLLOWER.

### **PROFILE FOLLOWER TIP ADJUSTMENT**

|                                                                                                               | INITIATOR                | DATE        |  |  |
|---------------------------------------------------------------------------------------------------------------|--------------------------|-------------|--|--|
|                                                                                                               | BRR                      | 8/22/2019   |  |  |
|                                                                                                               | AM NUT                   | T SCREW     |  |  |
|                                                                                                               |                          |             |  |  |
| APPLY LOCTITE 222 OR EQUI<br>AL THREADS OF THE FOLLOW<br>THE TIP ONTO THE END OF T<br>TIGHTEN UNTIL SCREW BOT | ER TIP AN<br>HE ADJUS    | D<br>STMENT |  |  |
| SCAL                                                                                                          | AIL D<br>E 1 : 1         |             |  |  |
|                                                                                                               |                          |             |  |  |
| 1031 Goodworth Drive, Apex, NC .<br>Tel: +1.919.772.0115 www.ati-i<br>Fax: +1.919.772.8259 ISO 9001           | ia.com<br>1 Registered C |             |  |  |
| PROPERTY OF ATI INDUSTRIAL AUTOMATION, INC.<br>MANNER EXCEPT ON ORDER OR WITH PRIOR W                         |                          |             |  |  |
| Profile Follower Instruction Drawing                                                                          |                          |             |  |  |