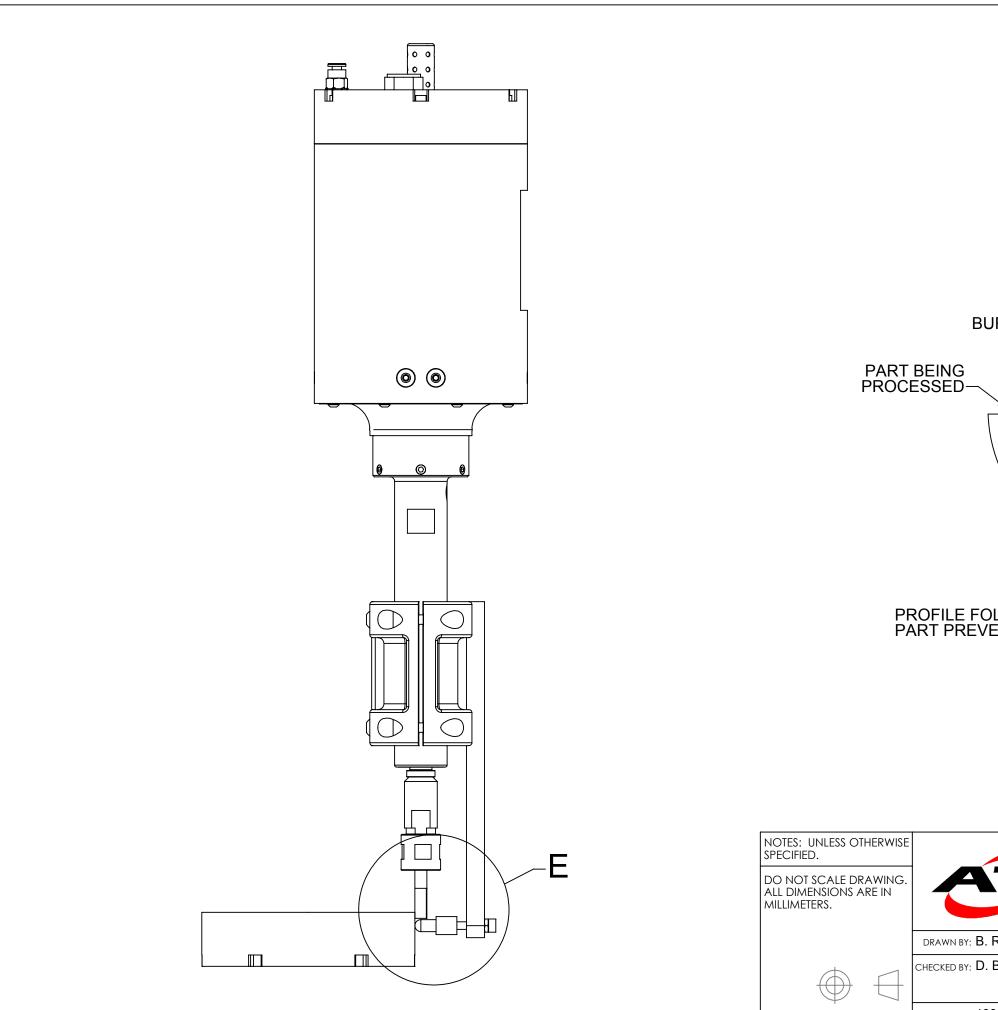

## **PROFILE FOLLOWER INSTALLATION**

## PROFILE FOLLOWER SHOWN IN LOWEST PERMISSIBLE LOCATION. PROFILE FOLLOWER NOT TO OVERHANG END OF SPINDLE.

| IAL<br>TION                              | 1031 Goodworth Drive, Apex, NC 27539, USA<br>Tel: +1.919.772.0115 www.ati-ia.com<br>Fax: +1.919.772.8259 ISO 9001 Registered Company          |   |  |
|------------------------------------------|-----------------------------------------------------------------------------------------------------------------------------------------------|---|--|
|                                          | PROPERTY OF ATI INDUSTRIAL AUTOMATION, INC. NOT TO BE REPRODUCED IN ANY<br>MANNER EXCEPT ON ORDER OR WITH PRIOR WRITTEN AUTHORIZATION OF ATI. |   |  |
| TITLE                                    |                                                                                                                                               | ٦ |  |
| PF2 Profile Follower Instruction Drawing |                                                                                                                                               |   |  |

REVISION

01

| SCALE | SIZE | DRAWING NUMBER |
|-------|------|----------------|
| 1:3   | В    | 9230-50-1082   |

BUR-

DETAIL E SCALE 1 : 1 PROFILE FOLLOWER TIP FOLLOWS THE PROFILE OF THE PART PREVENTING POTENTIAL OF BURR GOUGING THE PART