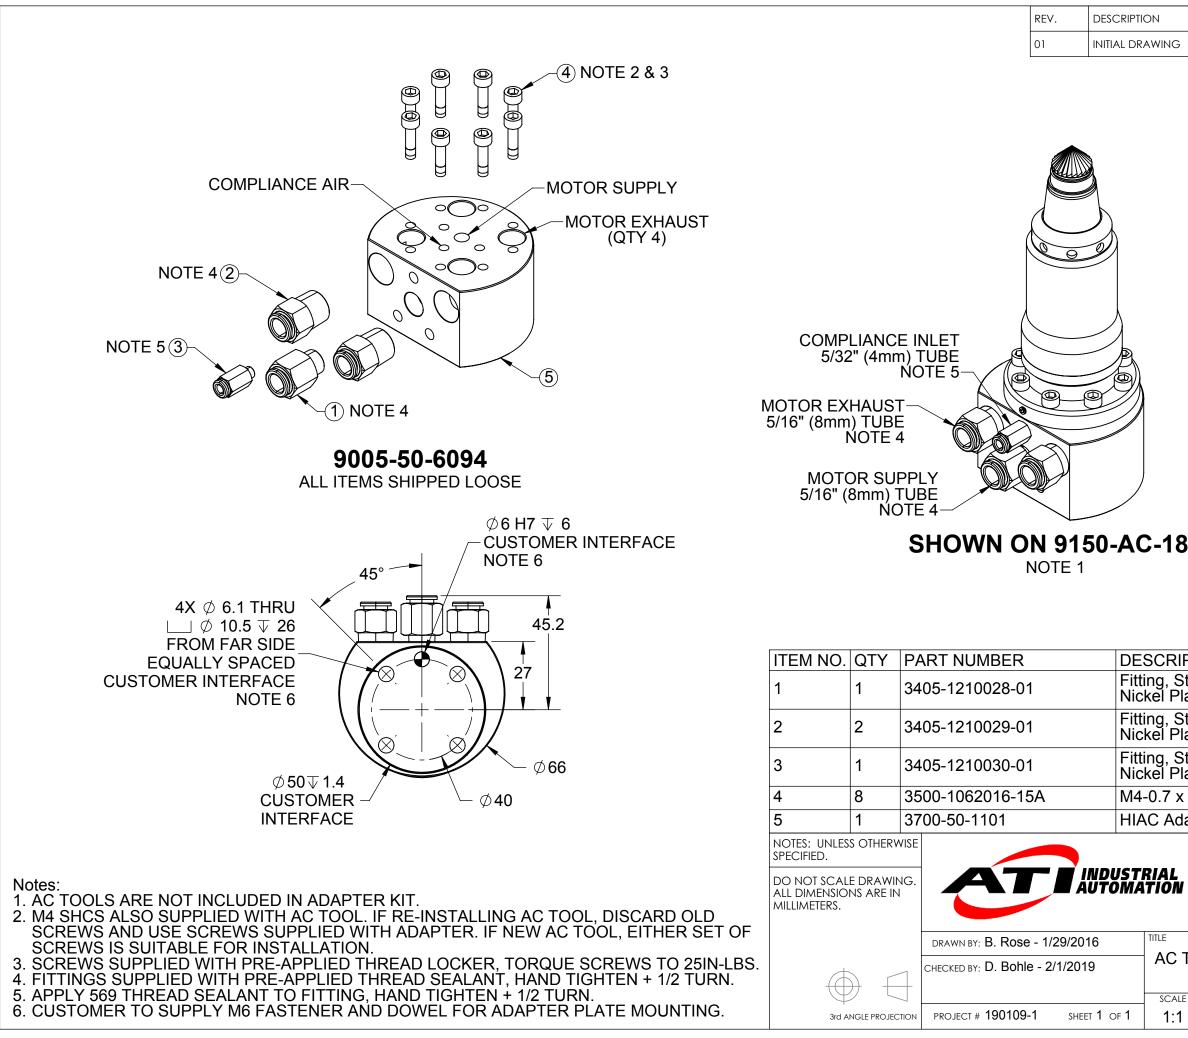

|                                                                                                                                                                                                                                           | INITIATOR | DATE     |
|-------------------------------------------------------------------------------------------------------------------------------------------------------------------------------------------------------------------------------------------|-----------|----------|
|                                                                                                                                                                                                                                           | BRR       | 2/1/2019 |
| <image/>                                                                                                                                                                                                                                  | 9150-A    | С-90     |
| PTION<br>traight, 5/16" (8mm) Tube, 1/8" NPT Male, Brass w/                                                                                                                                                                               |           |          |
| ating, Sealant<br>traight, 5/16" (8mm) Tube, 1/4" NPT Male, Brass w/<br>ating, Sealant                                                                                                                                                    |           |          |
| traight, 5/32" (4mm) Tube, 10-32UNF Male, Brass w/                                                                                                                                                                                        |           |          |
| ating<br>16mm SHCS, Blue, Pre-Applied                                                                                                                                                                                                     |           |          |
| aptor for Pneumatic Connection                                                                                                                                                                                                            |           |          |
| 1031 Goodworth Drive, Apex, NC 27539, USA<br>Tel: +1.919.772.0115 Email: info@ati-ia.com<br>Fax: +1.919.772.8259 www.ati-ia.com<br>ISO 9001 Registered Company<br>PROPERTY OF ATI INDUSTRIAL AUTOMATION, INC. NOT TO BE REPRODUCED IN ANY |           |          |
| MANNER EXCEPT ON ORDER OR WITH PRIOR WRITTEN AUTHORIZATION OF ATI.                                                                                                                                                                        |           |          |
|                                                                                                                                                                                                                                           | 'ฮ        |          |
| B 9230-50-1077                                                                                                                                                                                                                            |           | REVISION |