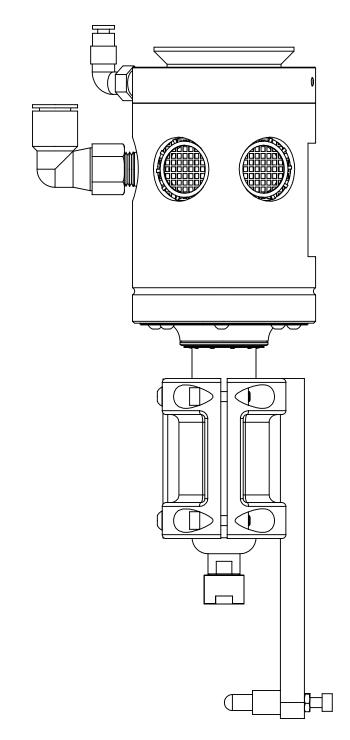

## **PROFILE FOLLOWER INSTALLATION**

**STEP 1:** LOOSEN THE TWO M4 CLAMP SCREWS TO ALLOW THE CLAMP TO OPEN.

STEP 2: INSTALL PROFILE FOLLOWER ONTO SPINDLE OF TOOL. STEP 3: ONCE IN DESIRED LOCATION, TIGHTEN M4 CLAMP SCREWS TO 6IN-LBS

PROFILE FOLLOWER SHOWN IN LOWEST PERMISSIBLE LOCATION. PROFILE FOLLOWER NOT TO OVERHANG RADIUS ON END OF SPINDLE.

NOTES: UNLESS OTHERWISE SPECIFIED.

DO NOT SCALE DRAWING. ALL DIMENSIONS ARE IN MILLIMETERS.