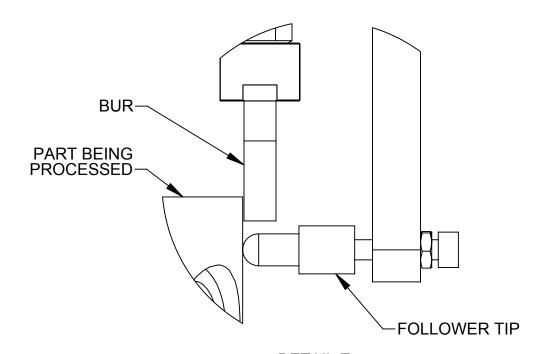

DRAWN BY: B. Rose - 8/19/2019 CHECKED BY: D. Bohle - 8/19/2019

PF1 Profile Follower Instruction Drawing

DRAWING NUMBER 9230-50-1073

PROJECT # 180507-2 SHEET 2 OF 3 2:3 В 3rd ANGLE PROJECTION

REVISION 01

DETAIL E SCALE 4:3 PROFILE FOLLOWER TIP FOLLOWS THE PROFILE OF THE PART PREVENTING POTENTIAL OF BURR GOUGING THE PART