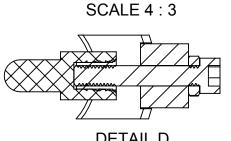

## **PROFILE FOLLOWER TIP ADJUSTMENT**

**STEP 2:** ONCE IN DESIRED POSITION, TIGHTEN JAMB NUT AGAINST PROFILE FOLLOWER ARM.

SECTION A-A FULLY ADJUSTED OUT

SECTION C-C FULLY ADJUSTED IN

DETAIL B

DETAIL D SCALE 4:3