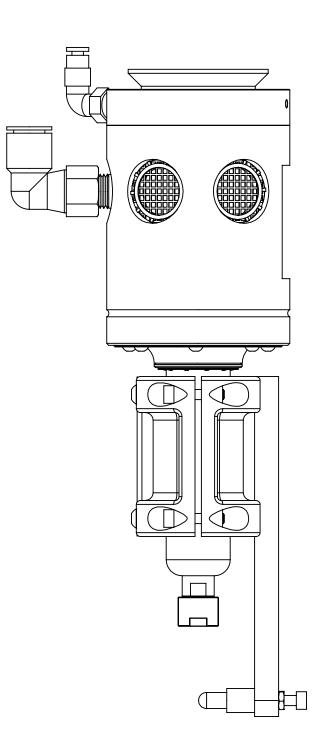

DRAWN BY: B. Rose - 8/19/2019 CHECKED BY: D. Bohle - 8/19/2019

PF1 Profile Follower Instruction Drawing

DRAWING NUMBER 9230-50-1073

PROJECT # 180507-2 SHEET 2 OF 3 2:3 В 3rd ANGLE PROJECTION

REVISION 01

DETAIL E SCALE 4:3 PROFILE FOLLOWER TIP FOLLOWS THE PROFILE OF THE PART PREVENTING POTENTIAL OF BURR GOUGING THE PART