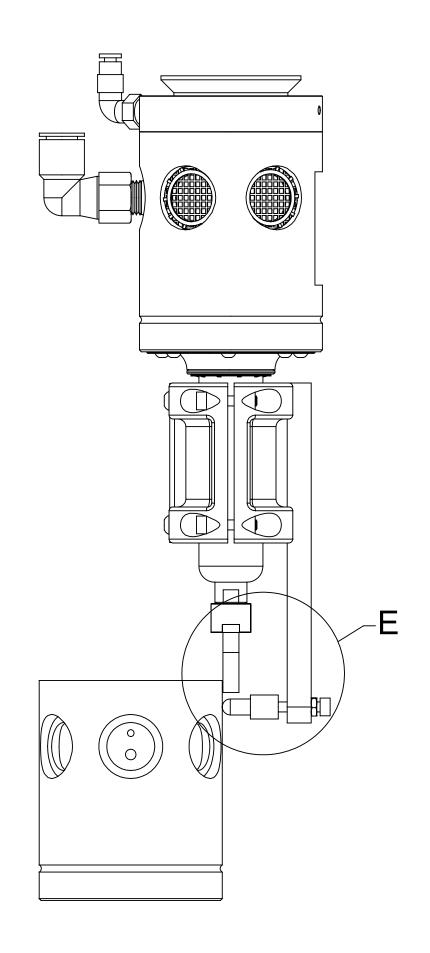

DRAWN BY: B. Rose - 8/19/2019 CHECKED BY: D. Bohle - 8/19/2019

PF1 Profile Follower Instruction Drawing

DRAWING NUMBER 9230-50-1073

PROJECT # 180507-2 SHEET 2 OF 3 2:3 В 3rd ANGLE PROJECTION

REVISION 01

DETAIL E SCALE 4:3 PROFILE FOLLOWER TIP FOLLOWS THE PROFILE OF THE PART PREVENTING POTENTIAL OF BURR GOUGING THE PART