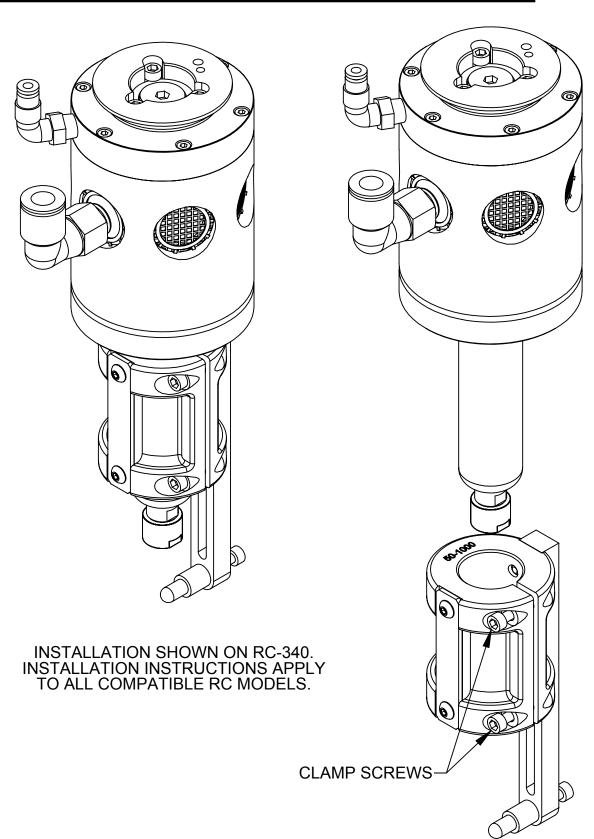

## **PROFILE FOLLOWER INSTALLATION**

**STEP 1:** LOOSEN THE TWO M4 CLAMP SCREWS TO ALLOW THE CLAMP TO OPEN.

STEP 2: INSTALL PROFILE FOLLOWER ONTO SPINDLE OF TOOL. STEP 3: ONCE IN DESIRED LOCATION, TIGHTEN M4 CLAMP SCREWS TO 6IN-LBS

PROFILE FOLLOWER SHOWN IN LOWEST PERMISSIBLE LOCATION. PROFILE FOLLOWER NOT TO OVERHANG RADIUS ON END OF SPINDLE.

NOTES: UNLESS OTHERWISE SPECIFIED.

DO NOT SCALE DRAWING. ALL DIMENSIONS ARE IN MILLIMETERS.