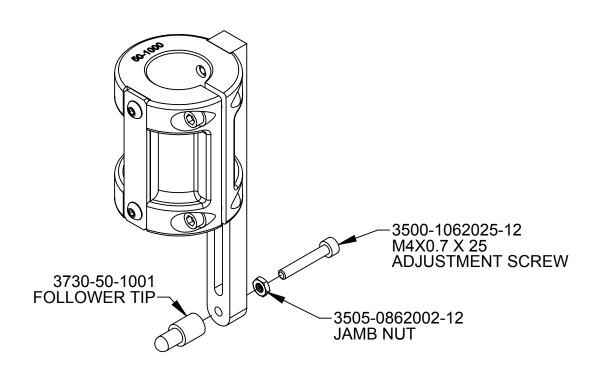

## PROFILE FOLLOWER TIP INSTALLATION

REV.DESCRIPTIONINITIATORDATE01INITIAL DRAWINGBRR7/16/2019

A PROFILE FOLLOWER TIP, JAMB NUT, AND ADJUSTMENT SCREW ARE SHIPPED LOOSE WITH THE UNIT. ANY GEOMETRY FOLLOWER TIP CAN BE USED AS LONG AS AN M4X0.7 THREADED INTERFACE IS AVAILABLE.

STEP 1: TO INSTALL THE SUPPLIED PROFILE FOLLWER TIP, THREAD THE JAMB NUT ONTO THE ADJUSTMENT SCREW.

STEP 2: THEN THREAD THE ADJUSTMENT SCREW THROUGH THE ARM OF THE PROFILE

FOLLOWER.

STEP 3: APPLY LOCTITE 222 OR EQUIVALENT TO THE INTERNAL THREADS OF THE FOLLOWER TIP AND THREAD THE TIP ONTO THE END OF THE ADJUSTMENT SCREW. TIGHTEN UNTIL SCREW BOTTOMS OUT IN TIP.