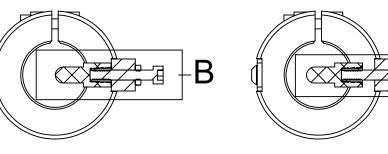

## **PROFILE FOLLOWER TIP ADJUSTMENT**

**STEP 2:** ONCE IN DESIRED POSITION, TIGHTEN JAMB NUT AGAINST PROFILE FOLLOWER ARM.

SECTION A-A FULLY ADJUSTED OUT

SECTION C-C FULLY ADJUSTED IN

DETAIL B

DETAIL D SCALE 4:3