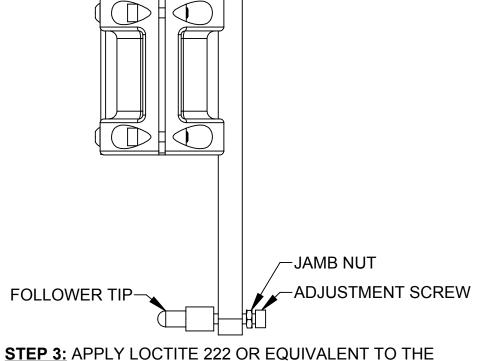

STEP 1: TO INSTALL THE SUPPLIED PROFILE FOLLWER TIP, THREAD THE JAMB NUT ONTO THE ADJUSTMENT SCREW.

STEP 2: THEN THREAD THE ADJUSTMENT SCREW THROUGH THE ARM OF THE PROFILE

FOLLOWER.

STEP 3: APPLY LOCTITE 222 OR EQUIVALENT TO THE INTERNAL THREADS OF THE FOLLOWER TIP AND THREAD THE TIP ONTO THE END OF THE ADJUSTMENT SCREW. TIGHTEN UNTIL SCREW BOTTOMS OUT IN TIP.