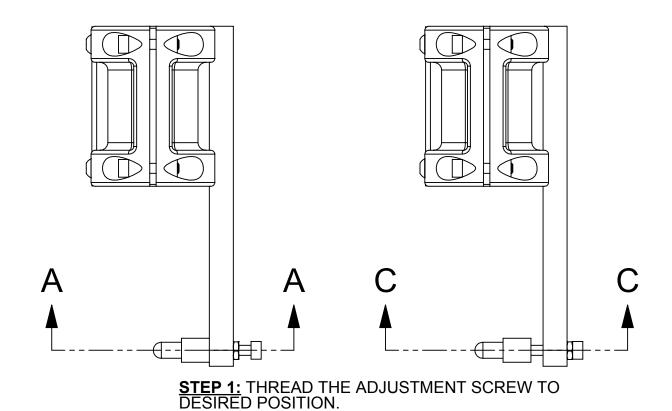

## **PROFILE FOLLOWER TIP ADJUSTMENT**

**STEP 2:** ONCE IN DESIRED POSITION, TIGHTEN JAMB NUT AGAINST PROFILE FOLLOWER ARM.

SECTION A-A FULLY ADJUSTED OUT

SECTION C-C FULLY ADJUSTED IN

DETAIL B

DETAIL D SCALE 4:3