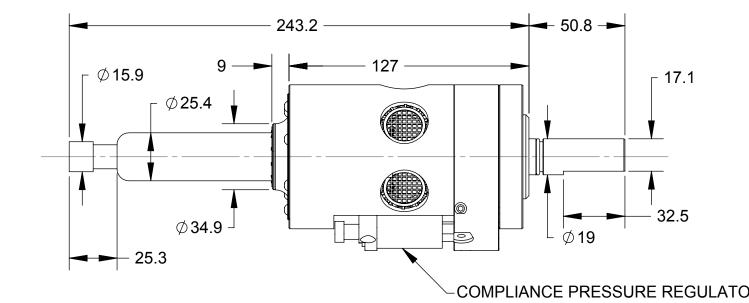

1/4" COLLET - 9150-RC-340-CNC (02) 6mm COLLET - 9150-RC-340-CNC-E

- 1) SPINDLE AIR SUPPLY TO BE REGULATED TO 6.3 BAR [90 PSI]. 2) AIR SUPPLY TO BE FILTERED 5 MICRON OR BETTER, DRY, AND NON-
- LUBRICATED. (THE USE OF A COALESCING FILTER IS RECOMMENDED). 3) SPINDLE AIR CONSUMPTION 2.83 L/S [6 CFM] AT IDLE,
- 10.2 L/S [21.5 CFM] AT STALL.
- 4) PRIOR TO LOADING DEBURRING UNIT, CNC SPINDLES MUST BE BLOWN DOWN FOR 15 SECONDS TO REMOVE RESIDUAL COOLANT.
- OIL AND WATER IN SPINDLE AIR WILL DAMAGE TURBINE MOTOR.
  5) COMPLIANCE PRESSURE IS SET USING AUXILIARY GAUGE (9150-GA-60) WHICH MUST BE ORDERED SEPARATELY. GAUGE IS REMOVED PRIOR TO MACHINING. REFER TO PRODUCT MANUAL REGARDING USE.
- 5) SHIPPED FOR AXIAL AIR SUPPLY. CUSTOMER MAY MOVE THE 1/8 NPT (02) PLUG FROM THE SIDE OF THE UNIT TO THE WELDON SHANK TO SUPPLY AIR RADIALLY (ALTERNATE AIR CONNECTION).