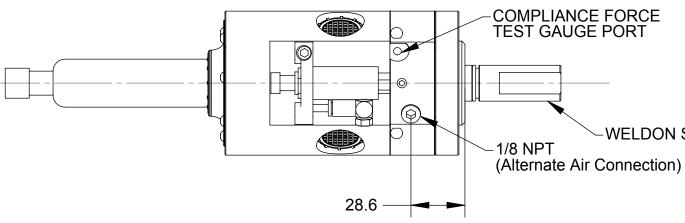

1/4" COLLET - 9150-RC-340-CNC (02) 6mm COLLET - 9150-RC-340-CNC-E

- 1) SPINDLE AIR SUPPLY TO BE REGULATED TO 6.3 BAR [90 PSI]. 2) AIR SUPPLY TO BE FILTERED 5 MICRON OR BETTER, DRY, AND NON-
- LUBRICATED. (THE USE OF A COALESCING FILTER IS RECOMMENDED). 3) SPINDLE AIR CONSUMPTION 2.83 L/S [6 CFM] AT IDLE,
- 10.2 L/S [21.5 CFM] AT STALL.
- 4) PRIOR TO LOADING DEBURRING UNIT, CNC SPINDLES MUST BE BLOWN DOWN FOR 15 SECONDS TO REMOVE RESIDUAL COOLANT.
- OIL AND WATER IN SPINDLE AIR WILL DAMAGE TURBINE MOTOR.
  5) COMPLIANCE PRESSURE IS SET USING AUXILIARY GAUGE (9150-GA-60) WHICH MUST BE ORDERED SEPARATELY. GAUGE IS REMOVED PRIOR TO MACHINING. REFER TO PRODUCT MANUAL REGARDING USE.
- 5) SHIPPED FOR AXIAL AIR SUPPLY. CUSTOMER MAY MOVE THE 1/8 NPT (02) PLUG FROM THE SIDE OF THE UNIT TO THE WELDON SHANK TO SUPPLY AIR RADIALLY (ALTERNATE AIR CONNECTION).

| Description<br>& ADDED REF. TO EURO VERSION                                                                                                                    | Initiator<br>DKL                                     | Date<br>2/8/2006 |
|----------------------------------------------------------------------------------------------------------------------------------------------------------------|------------------------------------------------------|------------------|
| AC<br>AC<br>AC<br>AC<br>AL                                                                                                                                     | /8 NPT<br>Plug to Use<br>Iternate Air<br>connection) |                  |
| SHANK                                                                                                                                                          |                                                      |                  |
| 1031 Goodworth Drive, Apex, NC 27539, USA<br>Tel: +1.919.772.0115 Email: info@ati-ia.com<br>Fax: +1.919.772.8259 www.ati-ia.com<br>ISO 9001 Registered Company |                                                      |                  |
| RC-340-CNC DIMENSIONS & APPLICATION NOTES                                                                                                                      |                                                      |                  |
|                                                                                                                                                                | 230-50-1031-02                                       |                  |
| CT RELEASE # 030922-1 DATE:                                                                                                                                    | sheet <b>1</b> of                                    | 1                |