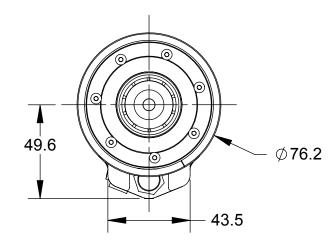

1/4" COLLET - 9150-RC-340-CNC (02) 6mm COLLET - 9150-RC-340-CNC-E

- 1) SPINDLE AIR SUPPLY TO BE REGULATED TO 6.3 BAR [90 PSI]. 2) AIR SUPPLY TO BE FILTERED 5 MICRON OR BETTER, DRY, AND NON-
- LUBRICATED. (THE USE OF A COALESCING FILTER IS RECOMMENDED). 3) SPINDLE AIR CONSUMPTION 2.83 L/S [6 CFM] AT IDLE,
- 10.2 L/S [21.5 CFM] AT STALL.
- 4) PRIOR TO LOADING DEBURRING UNIT, CNC SPINDLES MUST BE BLOWN DOWN FOR 15 SECONDS TO REMOVE RESIDUAL COOLANT.
- OIL AND WATER IN SPINDLE AIR WILL DAMAGE TURBINE MOTOR.
  5) COMPLIANCE PRESSURE IS SET USING AUXILIARY GAUGE (9150-GA-60) WHICH MUST BE ORDERED SEPARATELY. GAUGE IS REMOVED PRIOR TO MACHINING. REFER TO PRODUCT MANUAL REGARDING USE.
- 5) SHIPPED FOR AXIAL AIR SUPPLY. CUSTOMER MAY MOVE THE 1/8 NPT (02) PLUG FROM THE SIDE OF THE UNIT TO THE WELDON SHANK TO SUPPLY AIR RADIALLY (ALTERNATE AIR CONNECTION).