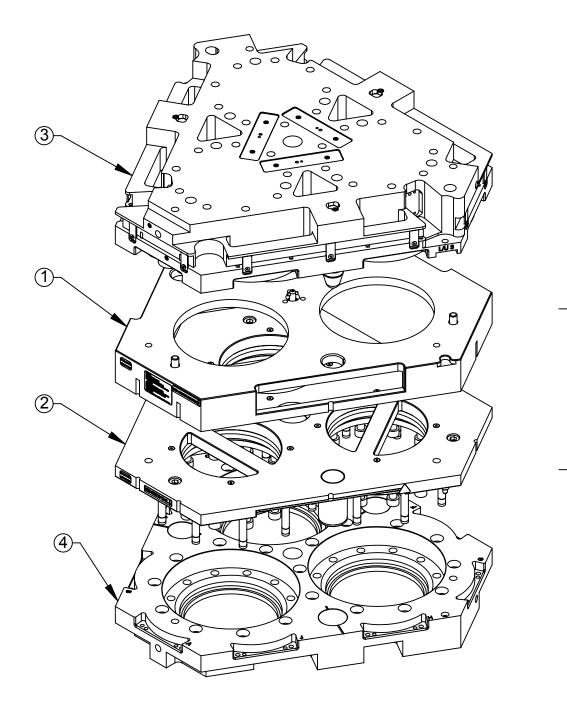

| ITEM NO.                                                                      | QTY           | PART NUMBER                        | DE    |
|-------------------------------------------------------------------------------|---------------|------------------------------------|-------|
| 1                                                                             | 1             | 9005-20-8674                       | Ma    |
| 2                                                                             | 1             | 9005-20-8675                       | Toc   |
| 3                                                                             | 1             | 9121-1310M-0-0-0-0-0-0-0-0         | QC    |
| 4                                                                             | 1             | 9121-1310T-0-0-0-0-0-0-0-0-0       | QC    |
| NOTES: UNLESS<br>SPECIFIED.<br>DO NOT SCALE<br>ALL DIMENSION:<br>MILLIMETERS. | DRAWING       | 3. INDUSTR                         | rion  |
|                                                                               |               | DRAWN BY: J.RAY, 8/1/19            |       |
| Æ                                                                             | ) [           | CHECKED BY: D.BOHLE, 8/1/19        | QC-1  |
| $\forall$                                                                     |               |                                    | SCALE |
| 3rd AN                                                                        | IGLE PROJECTI | ON PROJECT # 170802-2 SHEET 1 OF 2 | 1:5   |

## ESCRIPTION

aster Side QC-1310 Teaching Aid Assembly

ool Side QC-1310 Teaching Aid Assembly

C-1310 Master Assembly, No Options

C-1310 Tool Assembly, No Options

1031 Goodworth Drive, Apex, NC 27539, USA Tel: +1.919.772.0115 Email: info@ati-ia.com Fax: +1.919.772.8259 www.ati-ia.com ISO 9001 Registered Company