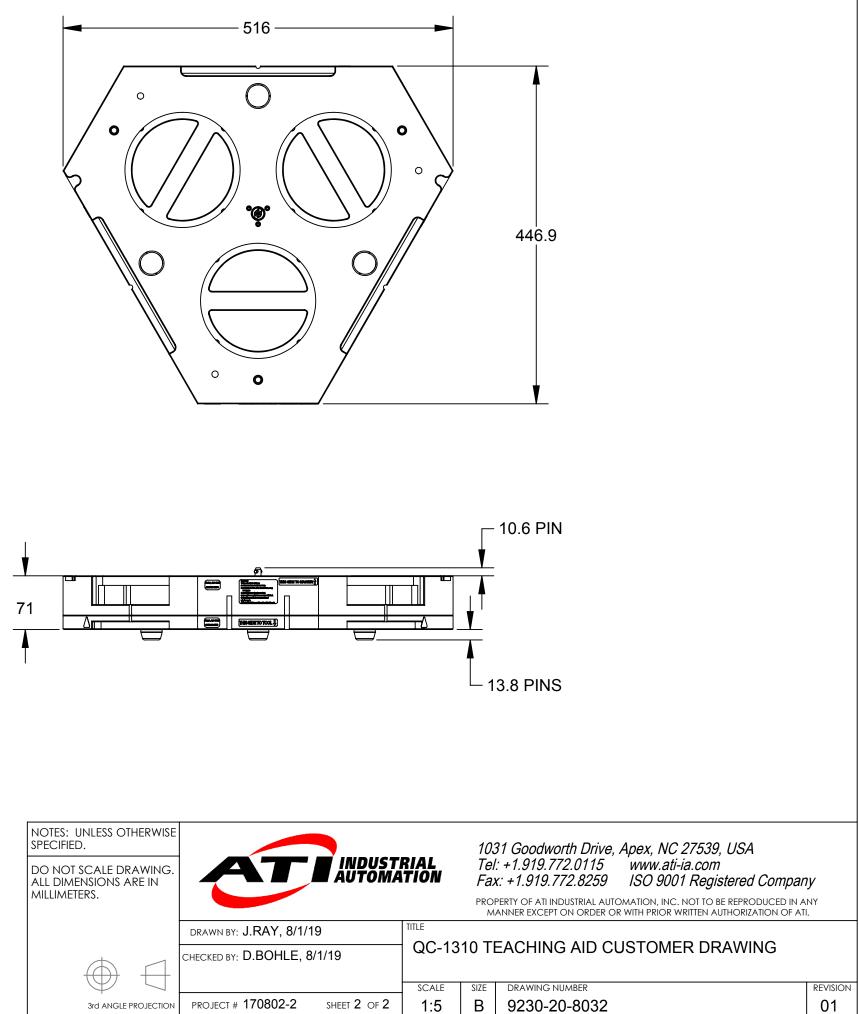

| SCALE |
| 3rd AN                                                                        | IGLE PROJECTI | ON PROJECT # 170802-2 SHEET 1 OF 2 | 1:5   |

NOTES:

1. SLOTS USED FOR END EFFECTOR ALIGNMENT.

## ESCRIPTION

aster Side QC-1310 Teaching Aid Assembly

ool Side QC-1310 Teaching Aid Assembly

C-1310 Master Assembly, No Options

C-1310 Tool Assembly, No Options

1031 Goodworth Drive, Apex, NC 27539, USA Tel: +1.919.772.0115 Email: info@ati-ia.com Fax: +1.919.772.8259 www.ati-ia.com ISO 9001 Registered Company

PROPERTY OF ATI INDUSTRIAL AUTOMATION, INC. NOT TO BE REPRODUCED IN ANY MANNER EXCEPT ON ORDER OR WITH PRIOR WRITTEN AUTHORIZATION OF ATI.

## -1310 TEACHING AID CUSTOMER DRAWING

| DRAWING NUMBER |
|----------------|
| 9230-20-8032   |

SIZE

В

REVISION

01