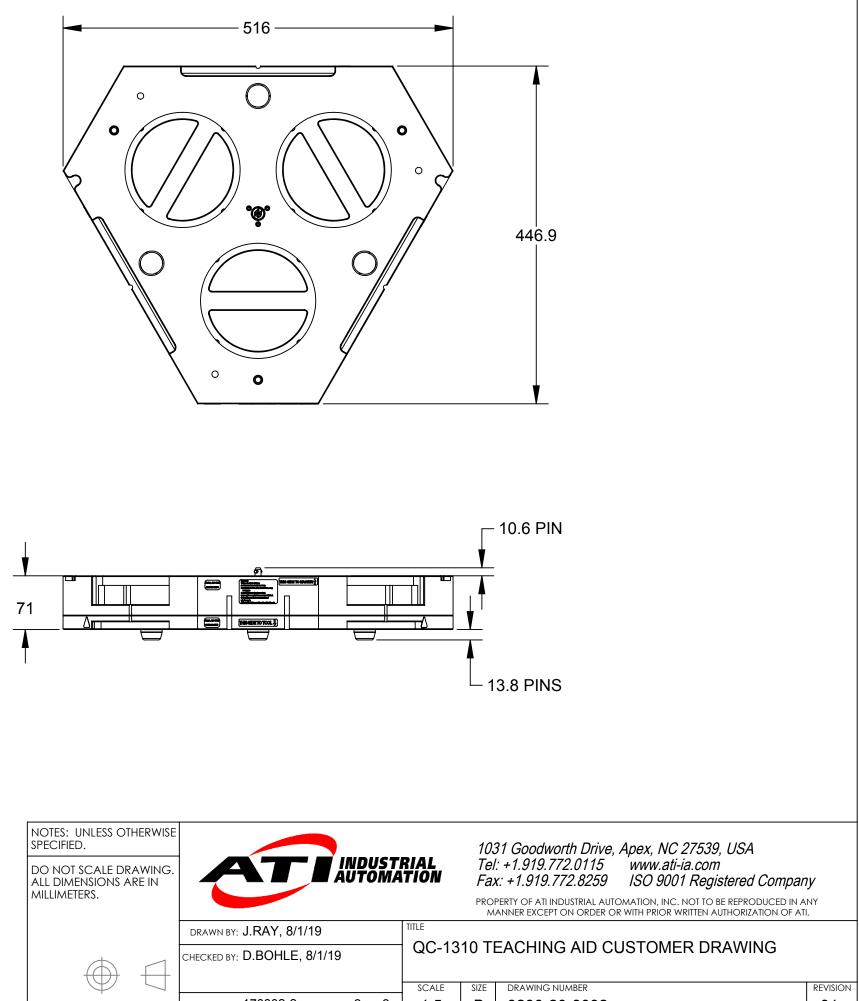

| SCALE |
| 3rd AN                                                                        | IGLE PROJECTI | ON PROJECT # 170802-2 SHEET 1 OF 2 | 1:5   |

NOTES:

1. SLOTS USED FOR END EFFECTOR ALIGNMENT.

## ESCRIPTION

aster Side QC-1310 Teaching Aid Assembly

ool Side QC-1310 Teaching Aid Assembly

C-1310 Master Assembly, No Options

C-1310 Tool Assembly, No Options

1031 Goodworth Drive, Apex, NC 27539, USA Tel: +1.919.772.0115 Email: info@ati-ia.com Fax: +1.919.772.8259 www.ati-ia.com ISO 9001 Registered Company

PROPERTY OF ATI INDUSTRIAL AUTOMATION, INC. NOT TO BE REPRODUCED IN ANY MANNER EXCEPT ON ORDER OR WITH PRIOR WRITTEN AUTHORIZATION OF ATI.

## -1310 TEACHING AID CUSTOMER DRAWING

| DRAWING NUMBER |
|----------------|
| 9230-20-8032   |

SIZE

В

REVISION

01