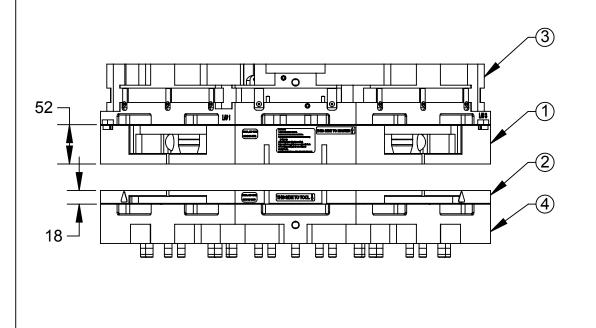

| ITEM NO.                                                                      | QTY           | PART NUMBER                        | DE    |
|-------------------------------------------------------------------------------|---------------|------------------------------------|-------|
| 1                                                                             | 1             | 9005-20-8674                       | Ma    |
| 2                                                                             | 1             | 9005-20-8675                       | Toc   |
| 3                                                                             | 1             | 9121-1310M-0-0-0-0-0-0-0-0         | QC    |
| 4                                                                             | 1             | 9121-1310T-0-0-0-0-0-0-0-0-0       | QC    |
| NOTES: UNLESS<br>SPECIFIED.<br>DO NOT SCALE<br>ALL DIMENSION:<br>MILLIMETERS. | DRAWING       | 3. INDUSTR                         | rion  |
|                                                                               |               | DRAWN BY: J.RAY, 8/1/19            |       |
| Æ                                                                             | ) [           | CHECKED BY: D.BOHLE, 8/1/19        | QC-1  |
| $\forall$                                                                     |               |                                    | SCALE |
| 3rd AN                                                                        | IGLE PROJECTI | ON PROJECT # 170802-2 SHEET 1 OF 2 | 1:5   |

## ESCRIPTION

aster Side QC-1310 Teaching Aid Assembly

ool Side QC-1310 Teaching Aid Assembly

C-1310 Master Assembly, No Options

C-1310 Tool Assembly, No Options

1031 Goodworth Drive, Apex, NC 27539, USA Tel: +1.919.772.0115 Email: info@ati-ia.com Fax: +1.919.772.8259 www.ati-ia.com ISO 9001 Registered Company