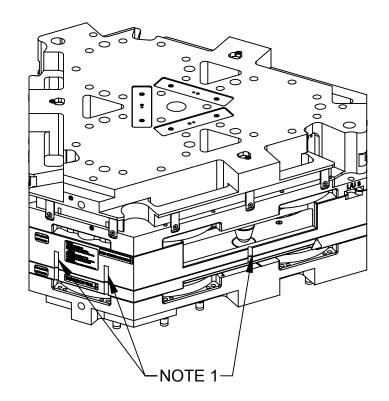

| REV. | DESCRIPTION     | INITIATOR | DATE     |
|------|-----------------|-----------|----------|
| 01   | INITIAL DRAWING | JAR       | 3/9/2018 |
|      |                 |           |          |



9120-1310-TEACH



| ITEM NO.                                                                      | QTY           | PART NUMBER                        | DE    |
|-------------------------------------------------------------------------------|---------------|------------------------------------|-------|
| 1                                                                             | 1             | 9005-20-8674                       | Ma    |
| 2                                                                             | 1             | 9005-20-8675                       | Toc   |
| 3                                                                             | 1             | 9121-1310M-0-0-0-0-0-0-0-0         | QC    |
| 4                                                                             | 1