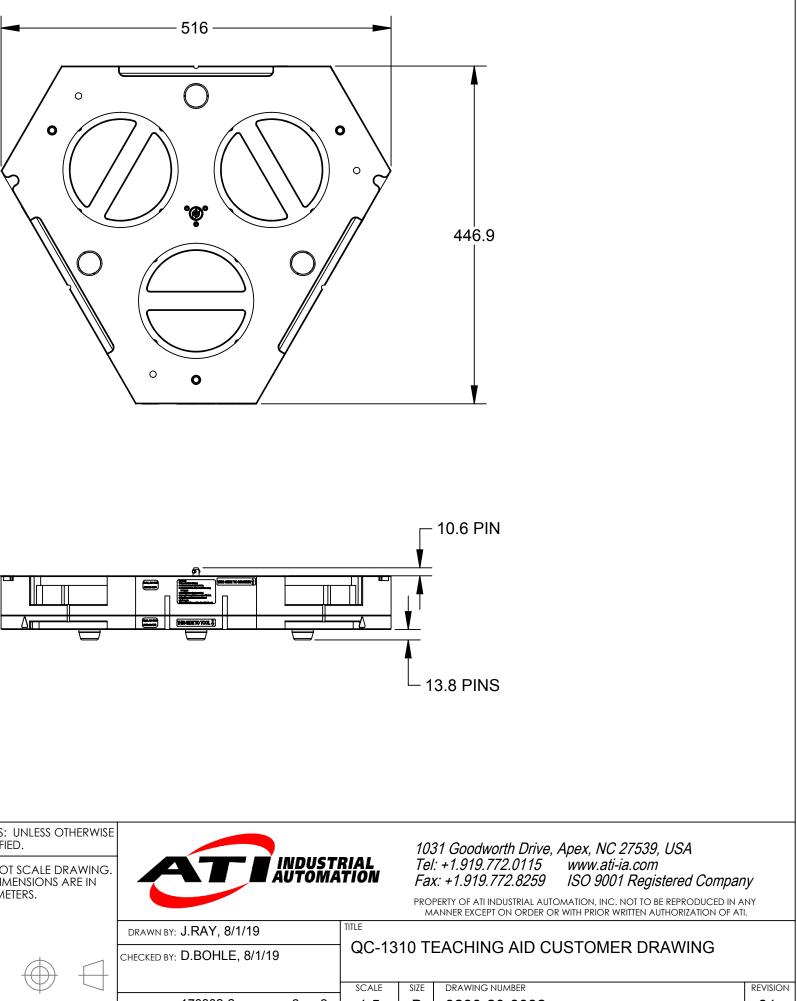

## -1310 TEACHING AID CUSTOMER DRAWING

| DRAWING NUMBER |
|----------------|
| 9230-20-8032   |

SIZE

В

REVISION

01