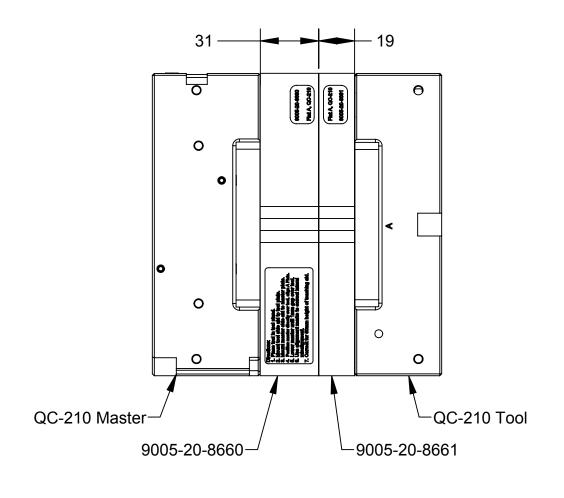

## QC-210 TEACH3 Overview

| E | SIZE | DRAWING NUMBER | REVISION |
|---|------|----------------|----------|
| ; | В    | 9230-20-8003   | 01       |