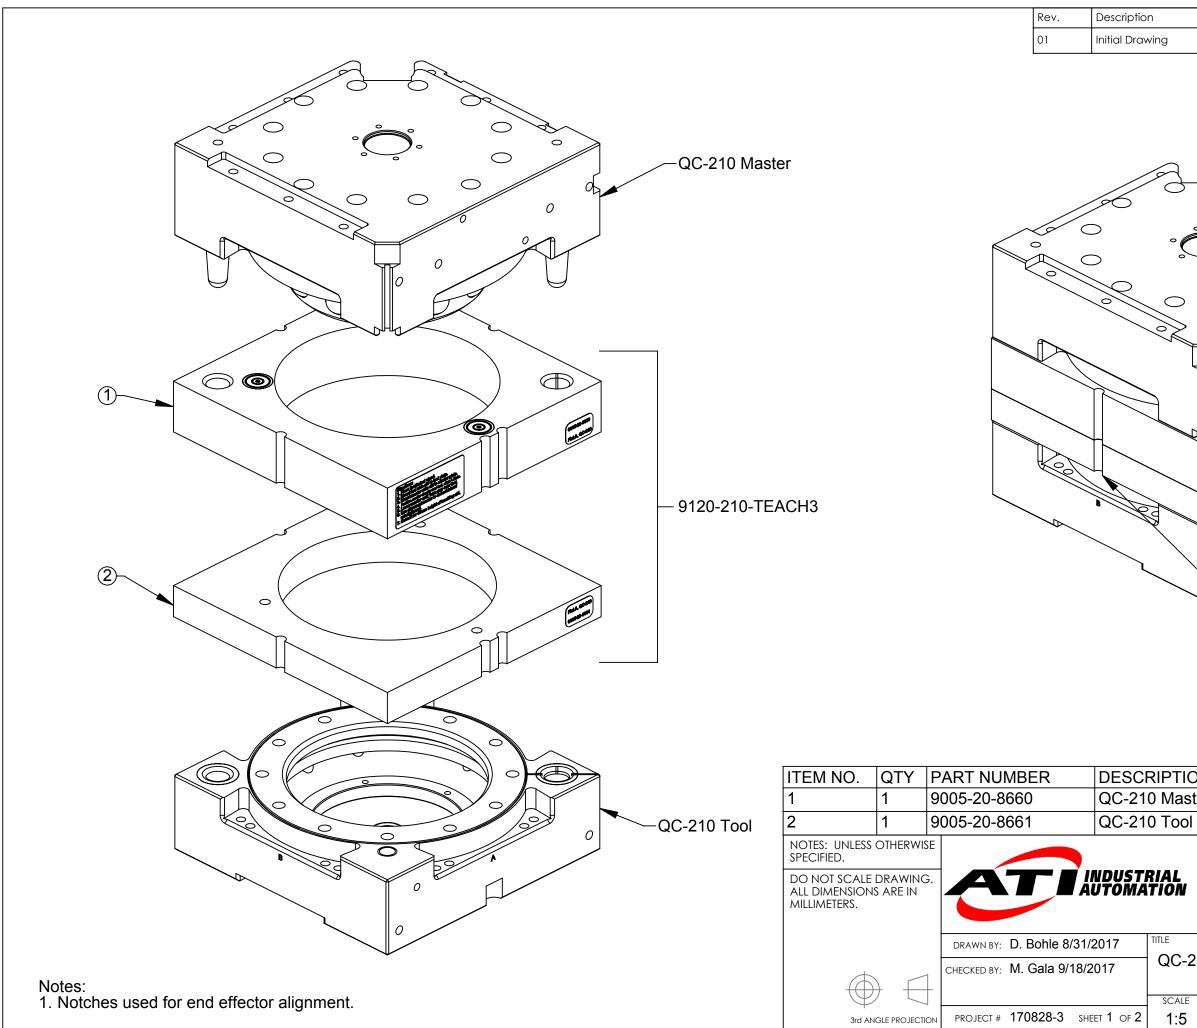

## QC-210 TEACH3 Overview

| E | SIZE | DRAWING NUMBER | REVISION |
|---|------|----------------|----------|
| ; | В    | 9230-20-8003   | 01       |