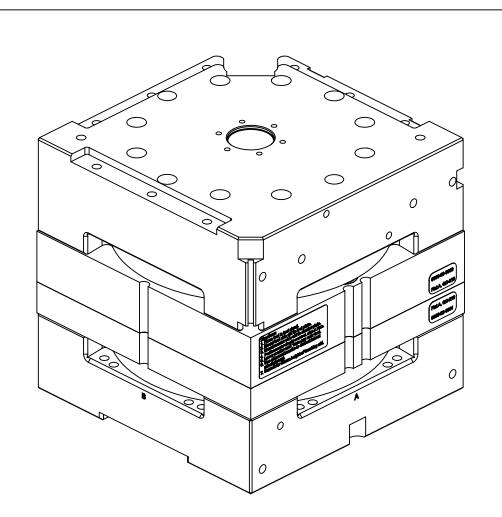

## QC-210 TEACH3 Overview

| E | SIZE | DRAWING NUMBER | REVISION |
|---|------|----------------|----------|
| ; | В    | 9230-20-8003   | 01       |