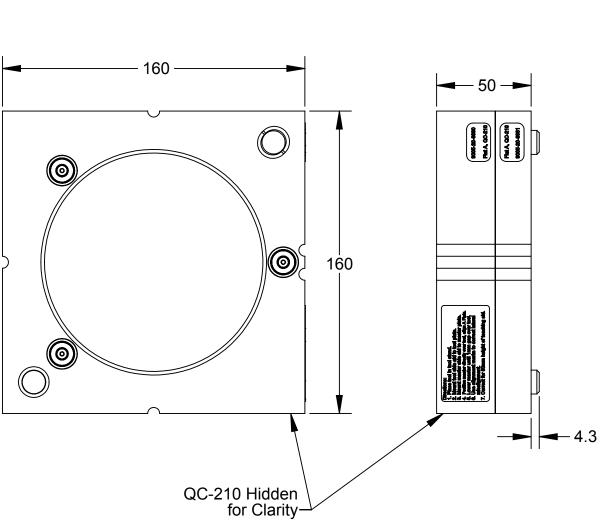

## QC-210 TEACH3 Overview

| E | SIZE | DRAWING NUMBER | REVISION |
|---|------|----------------|----------|
| ; | В    | 9230-20-8003   | 01       |