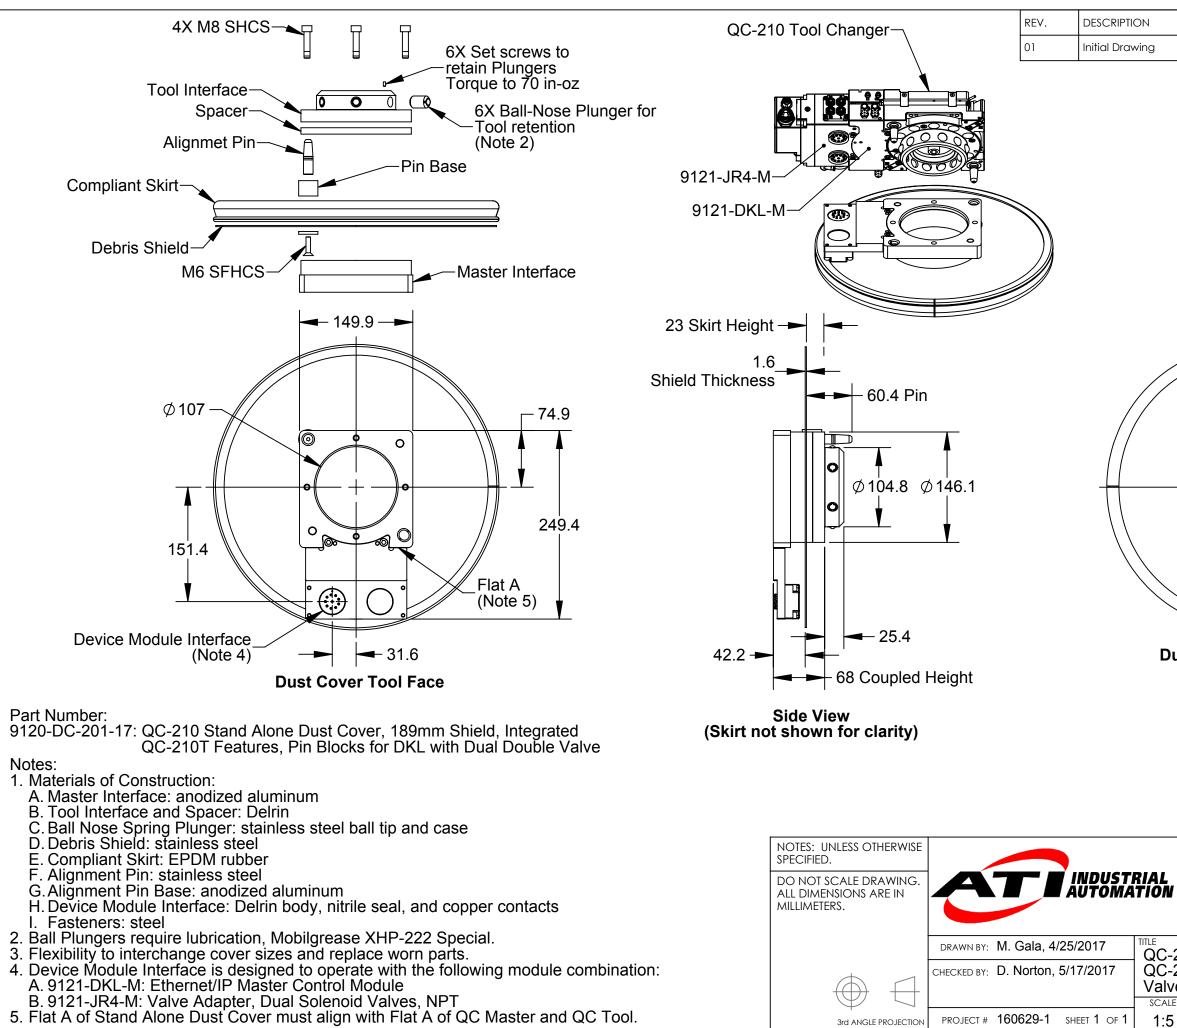

|                    |           |                                                                                                                         | INITIATOR                                     | DATE      |
|--------------------|-----------|-------------------------------------------------------------------------------------------------------------------------|-----------------------------------------------|-----------|
|                    |           |                                                                                                                         | MJG 5                                         | 5/18/2017 |
| Dus                | t Cov     | Ver Master Face                                                                                                         | Ø 378                                         |           |
| V                  |           | <i>Tel: +1.919.772.011</i><br><i>Fax: +1.919.772.825</i><br><i>ISO 9001 Registered</i><br>PERTY OF ATI INDUSTRIAL AUTOM | 5 Email: info@ati-ia.con<br>59 www.ati-ia.com | ED IN ANY |
| ve                 | _         |                                                                                                                         | ver, 189mm Shield, Ir<br>for DKL with Dual D  |           |
| <sup>LE</sup><br>5 | size<br>B | DRAWING NUMBER<br>9230-20-7971                                                                                          |                                               | REVISION  |
| 5                  | D         | 9230-20-1911                                                                                                            |                                               |           |