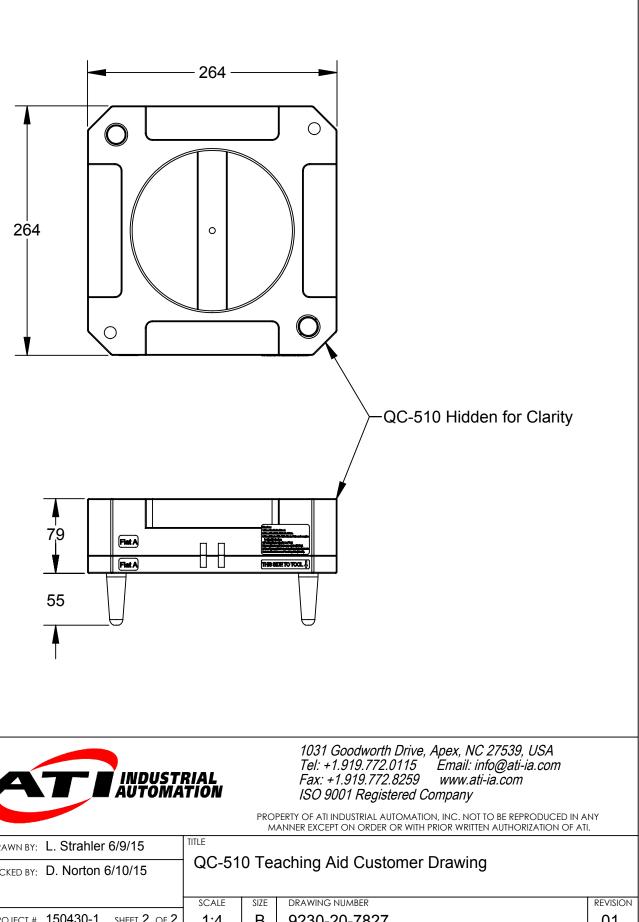

|  |                | Rev. | Description     |
|--|----------------|------|-----------------|
|  |                | 01   | Initial Drawing |
|  | 9120-510-TEACH |      |                 |

|                                                                                                                                               | Rev. Descript      | ion                                                                                                                                                                                                                                                  | Initiator De                                                              | ate      |
|-----------------------------------------------------------------------------------------------------------------------------------------------|--------------------|------------------------------------------------------------------------------------------------------------------------------------------------------------------------------------------------------------------------------------------------------|---------------------------------------------------------------------------|----------|
|                                                                                                                                               | 01 Initial Dro     |                                                                                                                                                                                                                                                      |                                                                           | 9/2015   |
|                                                                                                                                               |                    | awing                                                                                                                                                                                                                                                | LCS [6]                                                                   | 9/2015   |
| ITEM NO. QTY PART NUMBE                                                                                                                       |                    | DESCRIPTION                                                                                                                                                                                                                                          |                                                                           |          |
| 1 1 9005-20-2448                                                                                                                              |                    | Master Side QC-510 Teaching Aid                                                                                                                                                                                                                      |                                                                           |          |
| 2 1 9005-20-2449                                                                                                                              |                    | Tool Side QC-510 Teaching Aid                                                                                                                                                                                                                        |                                                                           |          |
| 3 1 9121-510DM-0                                                                                                                              |                    | Base Assembly, Master, QC-510                                                                                                                                                                                                                        |                                                                           |          |
| 4  1  9121-510DT-0-                                                                                                                           | 0-0-0 E            | BASE ASSEMBLY, TOOL, QC-510                                                                                                                                                                                                                          |                                                                           |          |
| NOTES: UNLESS OTHERWISE<br>SPECIFIED.<br>DO NOT SCALE DRAWING.<br>ALL DIMENSIONS ARE IN<br>MILLIMETERS.<br>DRAWN BY: L. S<br>CHECKED BY: D. N |                    | 1031 Goodworth Drive, Apex,<br>Tel: +1.919.772.0115   Fax: +1.919.772.8259   WWW   ISO 9001 Registered Comparing   PROPERTY OF ATI INDUSTRIAL AUTOMATION, INC.<br>MANNER EXCEPT ON ORDER OR WITH PRIOR W   TITLE   QC-510 Teaching Aid Customer Drav | <i>N.ati-ia.com<br/>ny</i><br>NOT TO BE REPRODUCE<br>VRITEN AUTHORIZATION | D IN ANY |
| 3rd ANGLE PROJECTION PROJECT # 150                                                                                                            | 430-1 SHEET 1 OF 2 | SCALE   SIZE   DRAWING NUMBER     2   1:4   B   9230-20-7827                                                                                                                                                                                         |                                                                           | REVISION |

Notes: 1. Slots used for End Effector Alignment.

| В    | 9230-20-7827    |
|------|-----------------|
| JIZE | DICAMINO NOMBER |