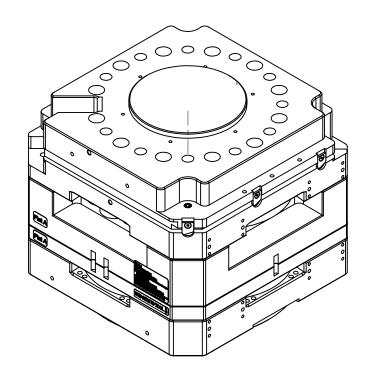

|  |                | Rev. | Description     |
|--|----------------|------|-----------------|
|  |                | 01   | Initial Drawing |
|  | 9120-510-TEACH |      |                 |

|                                                                                                                                               | Rev. Descript      | ion                                                                                                                                                                                                                                                  | Initiator De                                                              | ate      |
|-----------------------------------------------------------------------------------------------------------------------------------------------|--------------------|------------------------------------------------------------------------------------------------------------------------------------------------------------------------------------------------------------------------------------------------------|---------------------------------------------------------------------------|----------|
|                                                                                                                                               | 01 Initial Dro     |                                                                                                                                                                                                                                                      |                                                                           | 9/2015   |
|                                                                                                                                               |                    | awing                                                                                                                                                                                                                                                | LCS [6]                                                                   | 9/2015   |
| ITEM NO. QTY PART NUMBE                                                                                                                       |                    | DESCRIPTION                                                                                                                                                                                                                                          |                                                                           |          |
| 1 1 9005-20-2448                                                                                                                              |                    | Master Side QC-510 Teaching Aid                                                                                                                                                                                                                      |                                                                           |          |
| 2 1 9005-20-2449                                                                                                                              |                    | Tool Side QC-510 Teaching Aid                                                                                                                                                                                                                        |                                                                           |          |
| 3 1 9121-510DM-0                                                                                                                              |                    | Base Assembly, Master, QC-510                                                                                                                                                                                                                        |                                                                           |          |
| 4  1  9121-510DT-0-                                                                                                                           | 0-0-0 E            | BASE ASSEMBLY, TOOL, QC-510                                                                                                                                                                                                                          |                                                                           |          |
| NOTES: UNLESS OTHERWISE<br>SPECIFIED.<br>DO NOT SCALE DRAWING.<br>ALL DIMENSIONS ARE IN<br>MILLIMETERS.<br>DRAWN BY: L. S<br>CHECKED BY: D. N |                    | 1031 Goodworth Drive, Apex,<br>Tel: +1.919.772.0115   Fax: +1.919.772.8259   WWW   ISO 9001 Registered Comparing   PROPERTY OF ATI INDUSTRIAL AUTOMATION, INC.<br>MANNER EXCEPT ON ORDER OR WITH PRIOR W   TITLE   QC-510 Teaching Aid Customer Drav | <i>N.ati-ia.com<br/>ny</i><br>NOT TO BE REPRODUCE<br>VRITEN AUTHORIZATION | D IN ANY |
| 3rd ANGLE PROJECTION PROJECT # 150                                                                                                            | 430-1 SHEET 1 OF 2 | SCALE   SIZE   DRAWING NUMBER     2   1:4   B   9230-20-7827                                                                                                                                                                                         |                                                                           | REVISION |