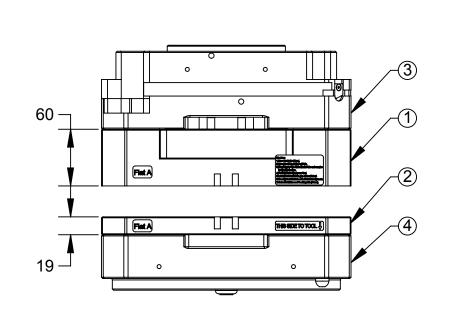

|  |                | Rev. | Description     |
|--|----------------|------|-----------------|
|  |                | 01   | Initial Drawing |
|  | 9120-510-TEACH |      |                 |

|                                                                                                                                               | Rev. Descript      | ion                                                                                                                                                                                                                                                  | Initiator De                                                              | ate      |
|-----------------------------------------------------------------------------------------------------------------------------------------------|--------------------|------------------------------------------------------------------------------------------------------------------------------------------------------------------------------------------------------------------------------------------------------|---------------------------------------------------------------------------|----------|
|                                                                                                                                               | 01 Initial Dro     |                                                                                                                                                                                                                                                      |                                                                           | 9/2015   |
|                                                                                                                                               |                    | awing                                                                                                                                                                                                                                                | LCS [6]                                                                   | 9/2015   |
| ITEM NO. QTY PART NUMBE                                                                                                                       |                    | DESCRIPTION                                                                                                                                                                                                                                          |                                                                           |          |
| 1 1 9005-20-2448                                                                                                                              |                    | Master Side QC-510 Teaching Aid                                                                                                                                                                                                                      |                                                                           |          |
| 2 1 9005-20-2449                                                                                                                              |                    | Tool Side QC-510 Teaching Aid                                                                                                                                                                                                                        |                                                                           |          |
| 3 1 9121-510DM-0                                                                                                                              |                    | Base Assembly, Master, QC-510                                                                                                                                                                                                                        |                                                                           |          |
| 4  1  9121-510DT-0-                                                                                                                           | 0-0-0 E            | BASE ASSEMBLY, TOOL, QC-510                                                                                                                                                                                                                          |                                                                           |          |
| NOTES: UNLESS OTHERWISE<br>SPECIFIED.<br>DO NOT SCALE DRAWING.<br>ALL DIMENSIONS ARE IN<br>MILLIMETERS.<br>DRAWN BY: L. S<br>CHECKED BY: D. N |                    | 1031 Goodworth Drive, Apex,<br>Tel: +1.919.772.0115   Fax: +1.919.772.8259   WWW   ISO 9001 Registered Comparing   PROPERTY OF ATI INDUSTRIAL AUTOMATION, INC.<br>MANNER EXCEPT ON ORDER OR WITH PRIOR W   TITLE   QC-510 Teaching Aid Customer Drav | <i>N.ati-ia.com<br/>ny</i><br>NOT TO BE REPRODUCE<br>VRITEN AUTHORIZATION | D IN ANY |
| 3rd ANGLE PROJECTION PROJECT # 150                                                                                                            | 430-1 SHEET 1 OF 2 | SCALE   SIZE   DRAWING NUMBER     2   1:4   B   9230-20-7827                                                                                                                                                                                         |                                                                           | REVISION |

Notes: 1. Slots used for End Effector Alignment.

| В    | 9230-20-7827    |
|------|-----------------|
| JIZE | DICAMINO NOMBER |