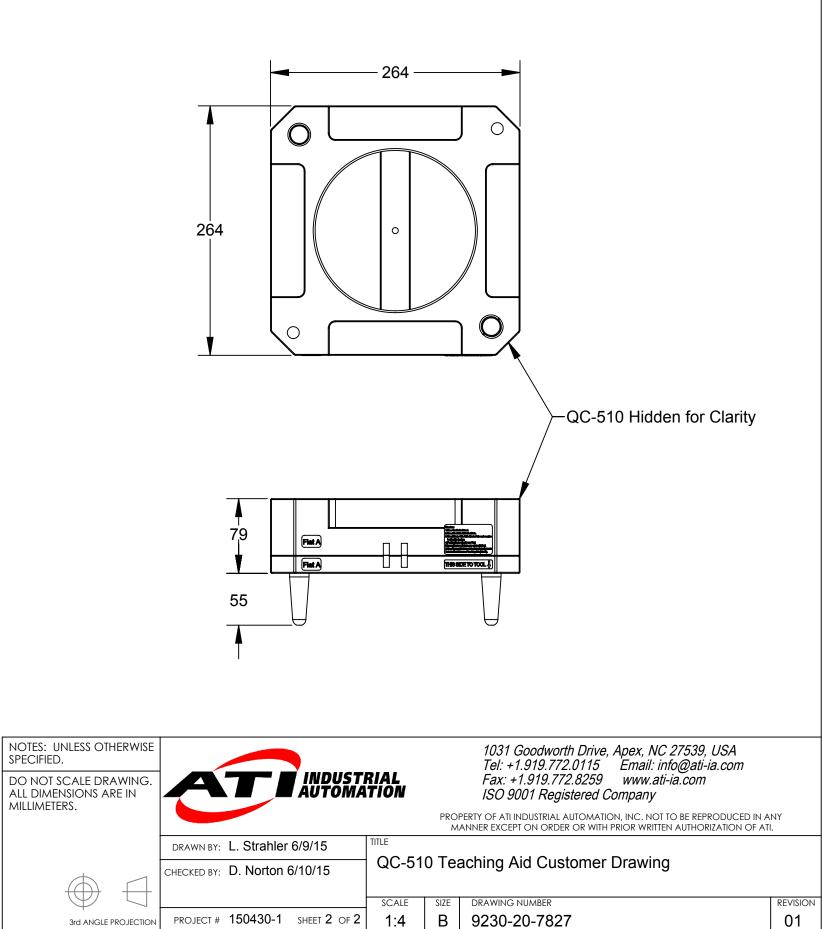

|  |                | Rev. | Description     |
|--|----------------|------|-----------------|
|  |                | 01   | Initial Drawing |
|  | 9120-510-TEACH |      |                 |

|                                                                                                                                               | Rev. Descript      | ion                                                                                                                                                                                                                                                  | Initiator De                                                              | ate      |
|-----------------------------------------------------------------------------------------------------------------------------------------------|--------------------|------------------------------------------------------------------------------------------------------------------------------------------------------------------------------------------------------------------------------------------------------|---------------------------------------------------------------------------|----------|
|                                                                                                                                               | 01 Initial Dro     |                                                                                                                                                                                                                                                      |                                                                           | 9/2015   |
|                                                                                                                                               |                    | awing                                                                                                                                                                                                                                                | LCS [6]                                                                   | 9/2015   |
| ITEM NO. QTY PART NUMBE                                                                                                                       |                    | DESCRIPTION                                                                                                                                                                                                                                          |                                                                           |          |
| 1 1 9005-20-2448                                                                                                                              |                    | Master Side QC-510 Teaching Aid                                                                                                                                                                                                                      |                                                                           |          |
| 2 1 9005-20-2449                                                                                                                              |                    | Tool Side QC-510 Teaching Aid                                                                                                                                                                                                                        |                                                                           |          |
| 3 1 9121-510DM-0                                                                                                                              |                    | Base Assembly, Master, QC-510                                                                                                                                                                                                                        |                                                                           |          |
| 4  1  9121-510DT-0-                                                                                                                           | 0-0-0 E            | BASE ASSEMBLY, TOOL, QC-510                                                                                                                                                                                                                          |                                                                           |          |
| NOTES: UNLESS OTHERWISE<br>SPECIFIED.<br>DO NOT SCALE DRAWING.<br>ALL DIMENSIONS ARE IN<br>MILLIMETERS.<br>DRAWN BY: L. S<br>CHECKED BY: D. N |                    | 1031 Goodworth Drive, Apex,<br>Tel: +1.919.772.0115   Fax: +1.919.772.8259   WWW   ISO 9001 Registered Comparing   PROPERTY OF ATI INDUSTRIAL AUTOMATION, INC.<br>MANNER EXCEPT ON ORDER OR WITH PRIOR W   TITLE   QC-510 Teaching Aid Customer Drav | <i>N.ati-ia.com<br/>ny</i><br>NOT TO BE REPRODUCE<br>VRITEN AUTHORIZATION | D IN ANY |
| 3rd ANGLE PROJECTION PROJECT # 150                                                                                                            | 430-1 SHEET 1 OF 2 | SCALE   SIZE   DRAWING NUMBER     2   1:4   B   9230-20-7827                                                                                                                                                                                         |                                                                           | REVISION |

Notes: 1. Slots used for End Effector Alignment.

| В    | 9230-20-7827    |
|------|-----------------|
| JIZE | DICAMINO NOMBER |