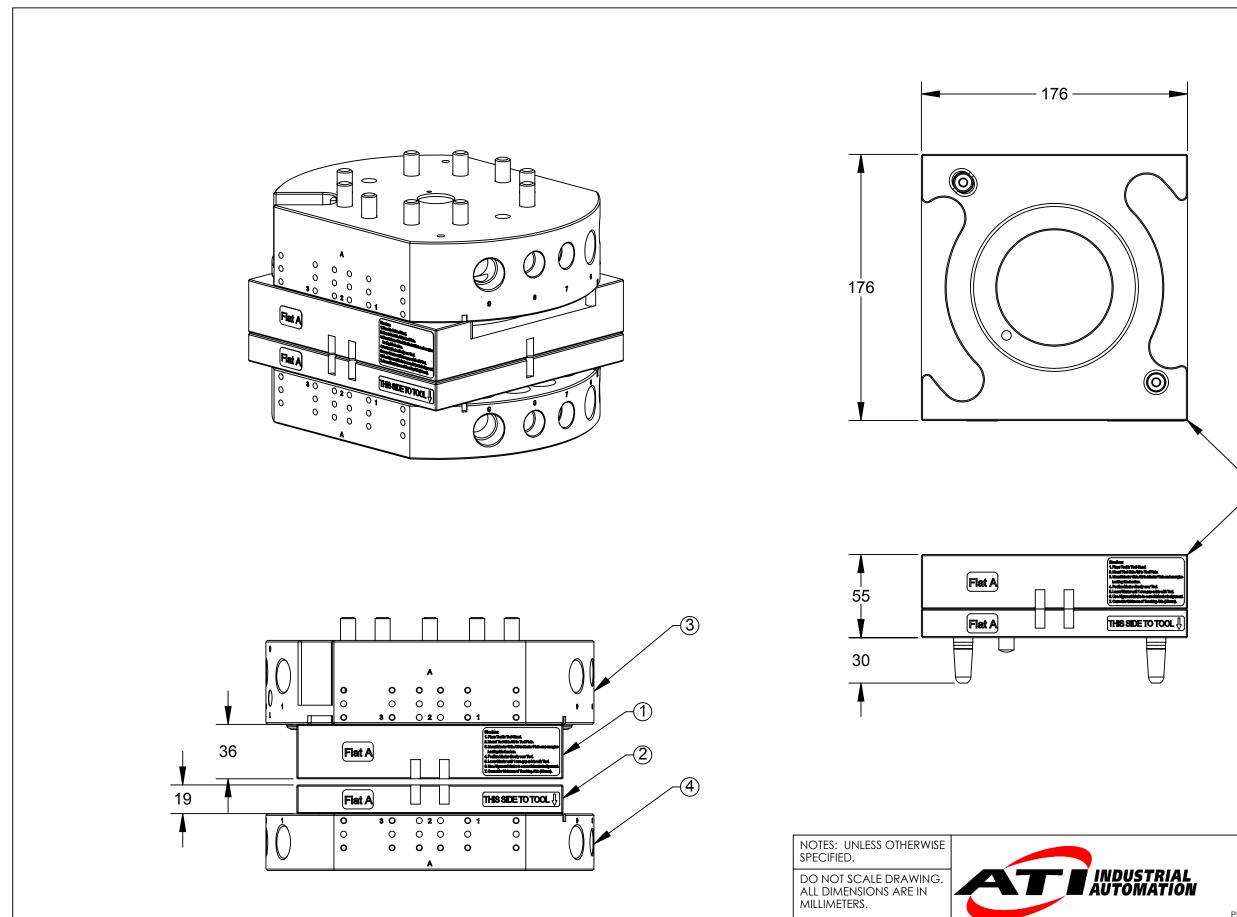

–QC-160 Hidden for clarity

| 1031 Goodworth Drive,  | Apex, NC 27539, USA    |
|------------------------|------------------------|
| Tel: +1.919.772.0115   | Email: info@ati-ia.com |
| Fax: +1.919.772.8259   | www.ati-ia.com         |
| ISO 9001 Registered Co | ompany                 |