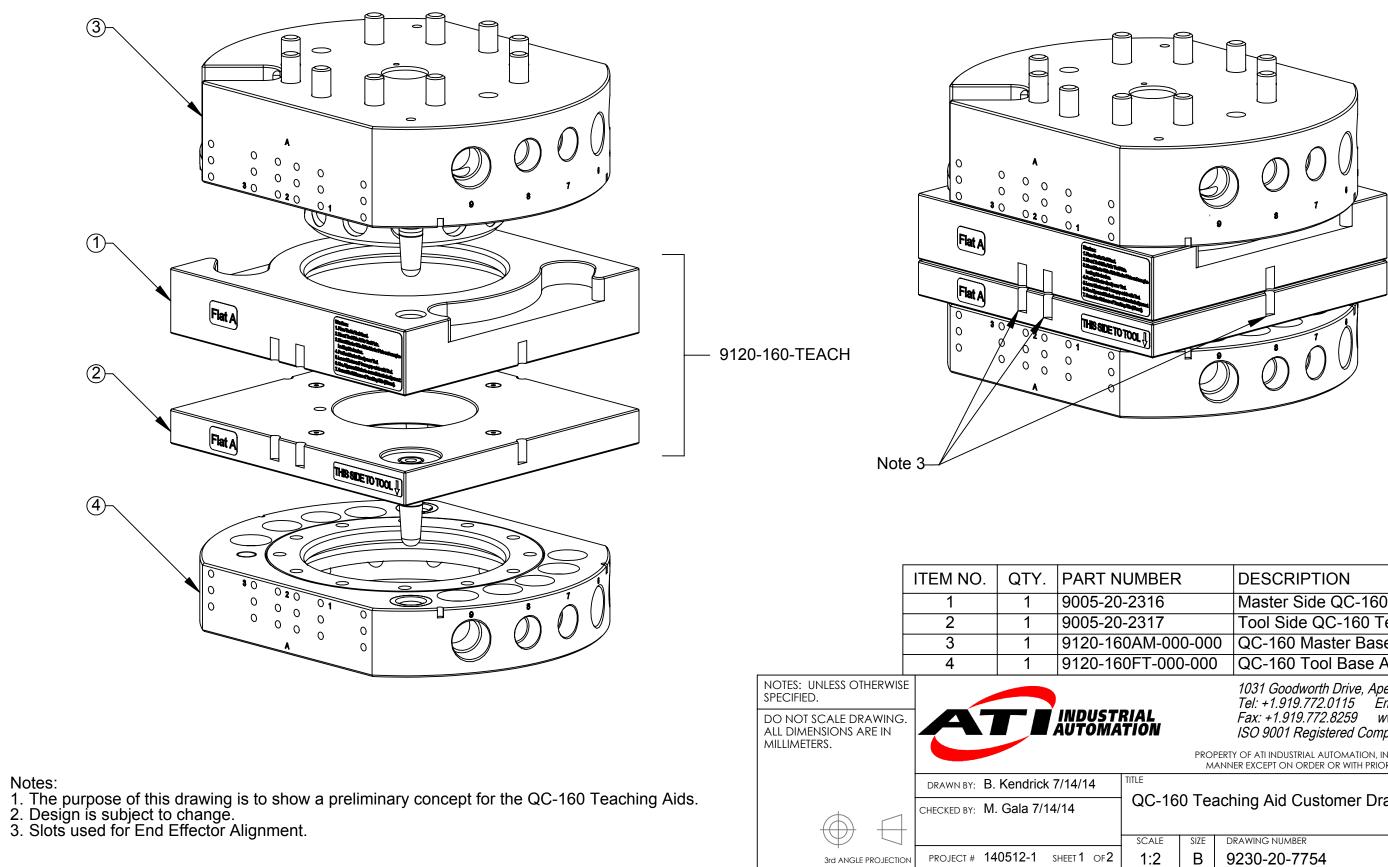

| BER                                                                                                                                           | DESCRIPTION                                                                                                                                                    |          |  |  |  |
|-----------------------------------------------------------------------------------------------------------------------------------------------|----------------------------------------------------------------------------------------------------------------------------------------------------------------|----------|--|--|--|
| 6                                                                                                                                             | Master Side QC-160 Teaching Aid                                                                                                                                |          |  |  |  |
| 7                                                                                                                                             | Tool Side QC-160 Teaching Aid                                                                                                                                  |          |  |  |  |
| -000-000                                                                                                                                      | 000-000 QC-160 Master Base Assembly, No Options                                                                                                                |          |  |  |  |
| 000-000                                                                                                                                       | 000-000 QC-160 Tool Base Assembly                                                                                                                              |          |  |  |  |
| I                                                                                                                                             | 1031 Goodworth Drive, Apex, NC 27539, USA<br>Tel: +1.919.772.0115 Email: info@ati-ia.com<br>Fax: +1.919.772.8259 www.ati-ia.com<br>ISO 9001 Registered Company |          |  |  |  |
| PROPERTY OF ATI INDUSTRIAL AUTOMATION, INC. NOT TO BE REPRODUCED IN ANY<br>MANNER EXCEPT ON ORDER OR WITH PRIOR WRITTEN AUTHORIZATION OF ATI. |                                                                                                                                                                |          |  |  |  |
| -160 Teaching Aid Customer Drawing                                                                                                            |                                                                                                                                                                |          |  |  |  |
| LE SIZE                                                                                                                                       | DRAWING NUMBER                                                                                                                                                 | REVISION |  |  |  |